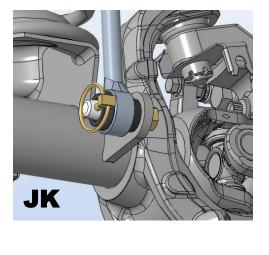

| □ TJ 3" Rear coil spring 96019 (2) □ Iron Rock logo decals (2) □ Ironrockoffroad.com decal (1) □ Rear Sway Bar Link, 10.75" 92146 (2) □ Adjustable front upper control arm 99068 (2) □ Front UCA Threaded Male End 99067 (2) □ 1-14 Jam Nut (2) □ Bushing installed (2) □ Adjustable rear upper control arm 99069 (2) □ Rear UCA Threaded Male End 99063 (2) □ 1-14 Jam Nut (2) □ Bushing installed (4) #11 - Brake Line Relocation Hardware (1) □ 1/4x1 Self drilling sheet metal screw (2) #60 - Rear Sway Bar Link Hardware (1) □ 3/4" hourglass bushings 94025BK-01 (4) □ 10mm Sway bar bolt sleeves 92037 (4) □ M10 x 60 Sway bar link bolt (4) □ M10 x 1.5 Hex nut (4) □ 7/16 USS Washer (4) #130 - TJ 0-8" Track Bar Bracket Hardware (1) □ ½-20 x 2 hex bolt, gr8 (1) □ ½-20 nylock nut, gr8 (1) □ 3/8-16 nylock nut, gr8 (1) □ 3/8-16 nylock nut, gr8 (1) □ 3/8 USS washer (2) □ 1/2" Tapered sleeve 95043 (1) #146 TJ 0-4 SS Brake Line Set (1) □ Front brake hose 88144 (2) □ Rear brake hose 88145 (1) □ Brake hose mounting brkt 91114 (3) □ #10 x 1 self-drilling screw (6) □ Brake Hose clip BQ3052 (3) □ Copper washer BQ3858 (4)  T-case Drop Kits                                                                                                                                                                                                                                                                                                                                                                                                                                                                                                                                                                                                                                                                                                                                                                                                                                                                                                                                                           | ☐ TJ 3" Front coil spring 96017 (2)          |
|-------------------------------------------------------------------------------------------------------------------------------------------------------------------------------------------------------------------------------------------------------------------------------------------------------------------------------------------------------------------------------------------------------------------------------------------------------------------------------------------------------------------------------------------------------------------------------------------------------------------------------------------------------------------------------------------------------------------------------------------------------------------------------------------------------------------------------------------------------------------------------------------------------------------------------------------------------------------------------------------------------------------------------------------------------------------------------------------------------------------------------------------------------------------------------------------------------------------------------------------------------------------------------------------------------------------------------------------------------------------------------------------------------------------------------------------------------------------------------------------------------------------------------------------------------------------------------------------------------------------------------------------------------------------------------------------------------------------------------------------------------------------------------------------------------------------------------------------------------------------------------------------------------------------------------------------------------------------------------------------------------------------------------------------------------------------------------------------------------------------------------|----------------------------------------------|
| □ Iron Rock logo decals (2) □ Ironrockoffroad.com decal (1) □ Rear Sway Bar Link, 10.75" 92146 (2) □ Adjustable front upper control arm 99068 (2) □ Front UCA Threaded Male End 99067 (2) □ 1-14 Jam Nut (2) □ Bushing installed (2) □ Adjustable rear upper control arm 99069 (2) □ Rear UCA Threaded Male End 99063 (2) □ 1-14 Jam Nut (2) □ Bushing installed (4) #11 - Brake Line Relocation Hardware (1) □ 1/4x1 Self drilling sheet metal screw (2) #60 - Rear Sway Bar Link Hardware (1) □ 3/4" hourglass bushings 94025BK-01 (4) □ 10mm Sway bar bolt sleeves 92037 (4) □ M10 x 60 Sway bar link bolt (4) □ M10 x 1.5 Hex nut (4) □ 7/16 USS Washer (4) #130 - TJ 0-8" Track Bar Bracket Hardware (1) □ ½-20 x 2 hex bolt, gr8 (1) □ ½-20 nylock nut, gr8 (1) □ 3/8-16 x 2 hex bolt, gr8 (1) □ 3/8-16 nylock nut, gr8 (1) □ 3/8-16 nylock nut, gr8 (1) □ 1/2" Tapered sleeve 95043 (1) #146 TJ 0-4 SS Brake Line Set (1) □ Front brake hose 88144 (2) □ Rear brake hose 88145 (1) □ Brake hose mounting brkt 91114 (3) □ #10 x 1 self-drilling screw (6) □ Brake Hose clip BQ3052 (3) □ Copper washer BQ3858 (4)                                                                                                                                                                                                                                                                                                                                                                                                                                                                                                                                                                                                                                                                                                                                                                                                                                                                                                                                                                                                      | ☐ TJ 3" Rear coil spring 96019 (2)           |
| □ Ironrockoffroad.com decal (1) □ Rear Sway Bar Link, 10.75" 92146 (2) □ Adjustable front upper control arm 99068 (2) □ Front UCA Threaded Male End 99067 (2) □ 1-14 Jam Nut (2) □ Bushing installed (2) □ Adjustable rear upper control arm 99069 (2) □ Rear UCA Threaded Male End 99063 (2) □ 1-14 Jam Nut (2) □ Bushing installed (4) #11 - Brake Line Relocation Hardware (1) □ 1/4x1 Self drilling sheet metal screw (2) #60 - Rear Sway Bar Link Hardware (1) □ 3/4" hourglass bushings 94025BK-01 (4) □ 10mm Sway bar bolt sleeves 92037 (4) □ M10 x 60 Sway bar link bolt (4) □ M10 x 1.5 Hex nut (4) □ 7/16 USS Washer (4) #130 - TJ 0-8" Track Bar Bracket Hardware (1) □ ½-20 x 2 hex bolt, gr8 (1) □ ½-20 nylock nut, gr8 (1) □ 3/8-16 x 2 hex bolt, gr8 (1) □ 3/8-16 nylock nut, gr8 (1) □ 3/8-16 nylock nut, gr8 (1) □ 1/2" Tapered sleeve 95043 (1) #146 TJ 0-4 SS Brake Line Set (1) □ Front brake hose 88144 (2) □ Rear brake hose 88145 (1) □ Brake hose mounting brkt 91114 (3) □ #10 x 1 self-drilling screw (6) □ Brake Hose clip BQ3052 (3) □ Copper washer BQ3858 (4)                                                                                                                                                                                                                                                                                                                                                                                                                                                                                                                                                                                                                                                                                                                                                                                                                                                                                                                                                                                                                                  | ☐ Iron Rock logo decals (2)                  |
| □ Rear Sway Bar Link, 10.75" 92146 (2) □ Adjustable front upper control arm 99068 (2) □ Front UCA Threaded Male End 99067 (2) □ 1-14 Jam Nut (2) □ Bushing installed (2) □ Adjustable rear upper control arm 99069 (2) □ Rear UCA Threaded Male End 99063 (2) □ 1-14 Jam Nut (2) □ Bushing installed (4) #11 - Brake Line Relocation Hardware (1) □ 1/4x1 Self drilling sheet metal screw (2) #60 - Rear Sway Bar Link Hardware (1) □ 3/4" hourglass bushings 94025BK-01 (4) □ 10mm Sway bar bolt sleeves 92037 (4) □ M10 x 60 Sway bar link bolt (4) □ M10 x 1.5 Hex nut (4) □ 7/16 USS Washer (4) #130 - TJ 0-8" Track Bar Bracket Hardware (1) □ ½-20 x 2 hex bolt, gr8 (1) □ ½-20 nylock nut, gr8 (1) □ ½-20 nylock nut, gr8 (1) □ 3/8-16 x 2 hex bolt, gr8 (1) □ 3/8-16 sy by washer (2) □ 1/2" Tapered sleeve 95043 (1) #146 TJ 0-4 SS Brake Line Set (1) □ Front brake hose 88144 (2) □ Rear brake hose 88145 (1) □ Brake hose mounting brkt 91114 (3) □ #10 x 1 self-drilling screw (6) □ Brake Hose clip BQ3052 (3) □ Copper washer BQ3858 (4)                                                                                                                                                                                                                                                                                                                                                                                                                                                                                                                                                                                                                                                                                                                                                                                                                                                                                                                                                                                                                                                                       |                                              |
| □ Adjustable front upper control arm 99068 (2) □ Front UCA Threaded Male End 99067 (2) □ 1-14 Jam Nut (2) □ Bushing installed (2) □ Adjustable rear upper control arm 99069 (2) □ Rear UCA Threaded Male End 99063 (2) □ 1-14 Jam Nut (2) □ Bushing installed (4) #11 - Brake Line Relocation Hardware (1) □ 1/4x1 Self drilling sheet metal screw (2) #60 - Rear Sway Bar Link Hardware (1) □ 3/4" hourglass bushings 94025BK-01 (4) □ 10mm Sway bar bolt sleeves 92037 (4) □ M10 x 60 Sway bar link bolt (4) □ M10 X 1.5 Hex nut (4) □ 7/16 USS Washer (4) #130 - TJ 0-8" Track Bar Bracket Hardware (1) □ ½-20 x 2 hex bolt, gr8 (1) □ ½-20 nylock nut, gr8 (1) □ ½-20 nylock nut, gr8 (1) □ 3/8-16 x 2 hex bolt, gr8 (1) □ 3/8-16 sy bosh sher (2) □ 1/2" Tapered sleeve 95043 (1) #146 TJ 0-4 SS Brake Line Set (1) □ Front brake hose 88144 (2) □ Rear brake hose 88145 (1) □ Brake hose mounting brkt 91114 (3) □ #10 x 1 self-drilling screw (6) □ Brake Hose clip BQ3052 (3) □ Copper washer BQ3858 (4)                                                                                                                                                                                                                                                                                                                                                                                                                                                                                                                                                                                                                                                                                                                                                                                                                                                                                                                                                                                                                                                                                                              | ☐ Rear Sway Bar Link, 10.75" 92146 (2)       |
| □ 1-14 Jam Nut (2) □ Bushing installed (2) □ Adjustable rear upper control arm 99069 (2) □ Rear UCA Threaded Male End 99063 (2) □ 1-14 Jam Nut (2) □ Bushing installed (4) #11 - Brake Line Relocation Hardware (1) □ 1/4x1 Self drilling sheet metal screw (2) #60 - Rear Sway Bar Link Hardware (1) □ 3/4" hourglass bushings 94025BK-01 (4) □ 10mm Sway bar bolt sleeves 92037 (4) □ M10 x 60 Sway bar link bolt (4) □ M10 X 1.5 Hex nut (4) □ 7/16 USS Washer (4) #130 - TJ 0-8" Track Bar Bracket Hardware (1) □ ½-20 x 2 hex bolt, gr8 (1) □ ½-20 nylock nut, gr8 (1) □ 3/8-16 x 2 hex bolt, gr8 (1) □ 3/8-16 nylock nut, gr8 (1) □ 3/8 USS washer (2) □ 1/2" Tapered sleeve 95043 (1) #146 TJ 0-4 SS Brake Line Set (1) □ Front brake hose 88144 (2) □ Rear brake hose 88145 (1) □ Brake hose mounting brkt 91114 (3) □ #10 x 1 self-drilling screw (6) □ Brake Hose clip BQ3052 (3) □ Copper washer BQ3858 (4)                                                                                                                                                                                                                                                                                                                                                                                                                                                                                                                                                                                                                                                                                                                                                                                                                                                                                                                                                                                                                                                                                                                                                                                                        | Adjustable front upper control arm 99068 (2) |
| □ Bushing installed (2) □ Adjustable rear upper control arm 99069 (2) □ Rear UCA Threaded Male End 99063 (2) □ 1-14 Jam Nut (2) □ Bushing installed (4) #11 - Brake Line Relocation Hardware (1) □ 1/4x1 Self drilling sheet metal screw (2) #60 - Rear Sway Bar Link Hardware (1) □ 3/4" hourglass bushings 94025BK-01 (4) □ 10mm Sway bar bolt sleeves 92037 (4) □ M10 x 60 Sway bar link bolt (4) □ M10 X 1.5 Hex nut (4) □ 7/16 USS Washer (4) #130 - TJ 0-8" Track Bar Bracket Hardware (1) □ ½-20 x 2 hex bolt, gr8 (1) □ ½-20 x 2 hex bolt, gr8 (1) □ ½-20 nylock nut, gr8 (1) □ 3/8-16 x 2 hex bolt, gr8 (1) □ 3/8-16 nylock nut, gr8 (1) □ 3/8 USS washer (2) □ 1/2" Tapered sleeve 95043 (1) #146 TJ 0-4 SS Brake Line Set (1) □ Front brake hose 88144 (2) □ Rear brake hose mounting brkt 91114 (3) □ #10 x 1 self-drilling screw (6) □ Brake Hose clip BQ3052 (3) □ Copper washer BQ3858 (4)                                                                                                                                                                                                                                                                                                                                                                                                                                                                                                                                                                                                                                                                                                                                                                                                                                                                                                                                                                                                                                                                                                                                                                                                                     | ☐ Front UCA Threaded Male End 99067 (2)      |
| □ Bushing installed (2) □ Adjustable rear upper control arm 99069 (2) □ Rear UCA Threaded Male End 99063 (2) □ 1-14 Jam Nut (2) □ Bushing installed (4) #11 - Brake Line Relocation Hardware (1) □ 1/4x1 Self drilling sheet metal screw (2) #60 - Rear Sway Bar Link Hardware (1) □ 3/4" hourglass bushings 94025BK-01 (4) □ 10mm Sway bar bolt sleeves 92037 (4) □ M10 x 60 Sway bar link bolt (4) □ M10 X 1.5 Hex nut (4) □ 7/16 USS Washer (4) #130 - TJ 0-8" Track Bar Bracket Hardware (1) □ ½-20 x 2 hex bolt, gr8 (1) □ ½-20 x 2 hex bolt, gr8 (1) □ ½-20 nylock nut, gr8 (1) □ 3/8-16 x 2 hex bolt, gr8 (1) □ 3/8-16 nylock nut, gr8 (1) □ 3/8 USS washer (2) □ 1/2" Tapered sleeve 95043 (1) #146 TJ 0-4 SS Brake Line Set (1) □ Front brake hose 88144 (2) □ Rear brake hose mounting brkt 91114 (3) □ #10 x 1 self-drilling screw (6) □ Brake Hose clip BQ3052 (3) □ Copper washer BQ3858 (4)                                                                                                                                                                                                                                                                                                                                                                                                                                                                                                                                                                                                                                                                                                                                                                                                                                                                                                                                                                                                                                                                                                                                                                                                                     | ☐ 1-14 Jam Nut (2)                           |
| □ Rear UCA Threaded Male End 99063 (2) □ 1-14 Jam Nut (2) □ Bushing installed (4) #11 - Brake Line Relocation Hardware (1) □ 1/4x1 Self drilling sheet metal screw (2) #60 - Rear Sway Bar Link Hardware (1) □ 3/4" hourglass bushings 94025BK-01 (4) □ 10mm Sway bar bolt sleeves 92037 (4) □ M10 x 60 Sway bar link bolt (4) □ M10 X 1.5 Hex nut (4) □ 7/16 USS Washer (4) #130 - TJ 0-8" Track Bar Bracket Hardware (1) □ ½-20 x 2 hex bolt, gr8 (1) □ ½-20 nylock nut, gr8 (1) □ 3/8-16 x 2 hex bolt, gr8 (1) □ 3/8-16 x 2 hex bolt, gr8 (1) □ 3/8-16 rylock nut, gr8 (1) □ 3/8 USS washer (2) □ 1/2" Tapered sleeve 95043 (1) #146 TJ 0-4 SS Brake Line Set (1) □ Front brake hose 88144 (2) □ Rear brake hose 88145 (1) □ Brake hose mounting brkt 91114 (3) □ #10 x 1 self-drilling screw (6) □ Brake Hose clip BQ3052 (3) □ Copper washer BQ3858 (4)                                                                                                                                                                                                                                                                                                                                                                                                                                                                                                                                                                                                                                                                                                                                                                                                                                                                                                                                                                                                                                                                                                                                                                                                                                                                  |                                              |
| □ Rear UCA Threaded Male End 99063 (2) □ 1-14 Jam Nut (2) □ Bushing installed (4) #11 - Brake Line Relocation Hardware (1) □ 1/4x1 Self drilling sheet metal screw (2) #60 - Rear Sway Bar Link Hardware (1) □ 3/4" hourglass bushings 94025BK-01 (4) □ 10mm Sway bar bolt sleeves 92037 (4) □ M10 x 60 Sway bar link bolt (4) □ M10 X 1.5 Hex nut (4) □ 7/16 USS Washer (4) #130 - TJ 0-8" Track Bar Bracket Hardware (1) □ ½-20 x 2 hex bolt, gr8 (1) □ ½-20 nylock nut, gr8 (1) □ 3/8-16 x 2 hex bolt, gr8 (1) □ 3/8-16 x 2 hex bolt, gr8 (1) □ 3/8-16 rylock nut, gr8 (1) □ 3/8 USS washer (2) □ 1/2" Tapered sleeve 95043 (1) #146 TJ 0-4 SS Brake Line Set (1) □ Front brake hose 88144 (2) □ Rear brake hose 88145 (1) □ Brake hose mounting brkt 91114 (3) □ #10 x 1 self-drilling screw (6) □ Brake Hose clip BQ3052 (3) □ Copper washer BQ3858 (4)                                                                                                                                                                                                                                                                                                                                                                                                                                                                                                                                                                                                                                                                                                                                                                                                                                                                                                                                                                                                                                                                                                                                                                                                                                                                  | Adjustable rear upper control arm 99069 (2)  |
| □ Bushing installed (4)  #11 - Brake Line Relocation Hardware (1) □ 1/4x1 Self drilling sheet metal screw (2)  #60 - Rear Sway Bar Link Hardware (1) □ 3/4" hourglass bushings 94025BK-01 (4) □ 10mm Sway bar bolt sleeves 92037 (4) □ M10 x 60 Sway bar link bolt (4) □ M10 X 1.5 Hex nut (4) □ 7/16 USS Washer (4)  #130 - TJ 0-8" Track Bar Bracket Hardware (1) □ ½-20 x 2 hex bolt, gr8 (1) □ ½-20 nylock nut, gr8 (1) □ 3/8-16 x 2 hex bolt, gr8 (1) □ 3/8-16 nylock nut, gr8 (1) □ 3/8 USS washer (2) □ 1/2" Tapered sleeve 95043 (1)  #146 TJ 0-4 SS Brake Line Set (1) □ Front brake hose 88144 (2) □ Rear brake hose 88145 (1) □ Brake hose mounting brkt 91114 (3) □ #10 x 1 self-drilling screw (6) □ Brake Hose clip BQ3052 (3) □ Copper washer BQ3858 (4)                                                                                                                                                                                                                                                                                                                                                                                                                                                                                                                                                                                                                                                                                                                                                                                                                                                                                                                                                                                                                                                                                                                                                                                                                                                                                                                                                       | :                                            |
| □ Bushing installed (4)  #11 - Brake Line Relocation Hardware (1) □ 1/4x1 Self drilling sheet metal screw (2)  #60 - Rear Sway Bar Link Hardware (1) □ 3/4" hourglass bushings 94025BK-01 (4) □ 10mm Sway bar bolt sleeves 92037 (4) □ M10 x 60 Sway bar link bolt (4) □ M10 X 1.5 Hex nut (4) □ 7/16 USS Washer (4)  #130 - TJ 0-8" Track Bar Bracket Hardware (1) □ ½-20 x 2 hex bolt, gr8 (1) □ ½-20 nylock nut, gr8 (1) □ 3/8-16 x 2 hex bolt, gr8 (1) □ 3/8-16 nylock nut, gr8 (1) □ 3/8-16 rylock nut, gr8 (1) □ 3/8-1 | ☐ 1-14 Jam Nut (2)                           |
| ☐ 1/4x1 Self drilling sheet metal screw (2) #60 - Rear Sway Bar Link Hardware (1) ☐ 3/4" hourglass bushings 94025BK-01 (4) ☐ 10mm Sway bar bolt sleeves 92037 (4) ☐ M10 x 60 Sway bar link bolt (4) ☐ M10 X 1.5 Hex nut (4) ☐ 7/16 USS Washer (4) #130 - TJ 0-8" Track Bar Bracket Hardware (1) ☐ ½-20 x 2 hex bolt, gr8 (1) ☐ ½-20 x 2 hex bolt, gr8 (1) ☐ ½-20 nylock nut, gr8 (1) ☐ 3/8-16 x 2 hex bolt, gr8 (1) ☐ 3/8-16 nylock nut, gr8 (1) ☐ 3/8 USS washer (2) ☐ 1/2" Tapered sleeve 95043 (1) #146 TJ 0-4 SS Brake Line Set (1) ☐ Front brake hose 88144 (2) ☐ Rear brake hose mounting brkt 91114 (3) ☐ #10 x 1 self-drilling screw (6) ☐ Brake Hose clip BQ3052 (3) ☐ Copper washer BQ3858 (4)                                                                                                                                                                                                                                                                                                                                                                                                                                                                                                                                                                                                                                                                                                                                                                                                                                                                                                                                                                                                                                                                                                                                                                                                                                                                                                                                                                                                                      | ☐ Bushing installed (4)                      |
| #60 - Rear Sway Bar Link Hardware (1)  3/4" hourglass bushings 94025BK-01 (4)  10mm Sway bar bolt sleeves 92037 (4)  M10 x 60 Sway bar link bolt (4)  M10 X 1.5 Hex nut (4)  7/16 USS Washer (4)  #130 - TJ 0-8" Track Bar Bracket Hardware (1)  ½-20 x 2 hex bolt, gr8 (1)  ½-20 nylock nut, gr8 (1)  3/8-16 x 2 hex bolt, gr8 (1)  3/8-16 nylock nut, gr8 (1)  3/8 USS washer (2)  1/2" Tapered sleeve 95043 (1)  #146 TJ 0-4 SS Brake Line Set (1)  Front brake hose 88144 (2)  Rear brake hose mounting brkt 91114 (3)  #10 x 1 self-drilling screw (6)  Brake Hose clip BQ3052 (3)  Copper washer BQ3858 (4)                                                                                                                                                                                                                                                                                                                                                                                                                                                                                                                                                                                                                                                                                                                                                                                                                                                                                                                                                                                                                                                                                                                                                                                                                                                                                                                                                                                                                                                                                                             |                                              |
| □ 3/4" hourglass bushings 94025BK-01 (4) □ 10mm Sway bar bolt sleeves 92037 (4) □ M10 x 60 Sway bar link bolt (4) □ M10 X 1.5 Hex nut (4) □ 7/16 USS Washer (4)  #130 - TJ 0-8" Track Bar Bracket Hardware (1) □ ½-20 x 2 hex bolt, gr8 (1) □ ½-20 nylock nut, gr8 (1) □ 3/8-16 x 2 hex bolt, gr8 (1) □ 3/8-16 nylock nut, gr8 (1) □ 3/8 USS washer (2) □ 1/2" Tapered sleeve 95043 (1)  #146 TJ 0-4 SS Brake Line Set (1) □ Front brake hose 88144 (2) □ Rear brake hose 88145 (1) □ Brake hose mounting brkt 91114 (3) □ #10 x 1 self-drilling screw (6) □ Brake Hose clip BQ3052 (3) □ Copper washer BQ3858 (4)                                                                                                                                                                                                                                                                                                                                                                                                                                                                                                                                                                                                                                                                                                                                                                                                                                                                                                                                                                                                                                                                                                                                                                                                                                                                                                                                                                                                                                                                                                            | • • • • • • • • • • • • • • • • • • • •      |
| □ 10mm Sway bar bolt sleeves 92037 (4) □ M10 x 60 Sway bar link bolt (4) □ M10 X 1.5 Hex nut (4) □ 7/16 USS Washer (4)  #130 - TJ 0-8" Track Bar Bracket Hardware (1) □ ½-20 x 2 hex bolt, gr8 (1) □ ½-50 nylock nut, gr8 (1) □ 3/8-16 x 2 hex bolt, gr8 (1) □ 3/8-16 nylock nut, gr8 (1) □ 3/8 USS washer (2) □ 1/2" Tapered sleeve 95043 (1)  #146 TJ 0-4 SS Brake Line Set (1) □ Front brake hose 88144 (2) □ Rear brake hose 88145 (1) □ Brake hose mounting brkt 91114 (3) □ #10 x 1 self-drilling screw (6) □ Brake Hose clip BQ3052 (3) □ Copper washer BQ3858 (4)                                                                                                                                                                                                                                                                                                                                                                                                                                                                                                                                                                                                                                                                                                                                                                                                                                                                                                                                                                                                                                                                                                                                                                                                                                                                                                                                                                                                                                                                                                                                                     |                                              |
| <ul> <li>M10 x 60 Sway bar link bolt (4)</li> <li>M10 X 1.5 Hex nut (4)</li> <li>7/16 USS Washer (4)</li> <li>#130 - TJ 0-8" Track Bar Bracket Hardware (1)</li> <li>½-20 x 2 hex bolt, gr8 (1)</li> <li>½-20 nylock nut, gr8 (1)</li> <li>3/8-16 x 2 hex bolt, gr8 (1)</li> <li>3/8-16 nylock nut, gr8 (1)</li> <li>3/8 USS washer (2)</li> <li>1/2" Tapered sleeve 95043 (1)</li> <li>#146 TJ 0-4 SS Brake Line Set (1)</li> <li>Front brake hose 88144 (2)</li> <li>Rear brake hose 88145 (1)</li> <li>Brake hose mounting brkt 91114 (3)</li> <li>#10 x 1 self-drilling screw (6)</li> <li>Brake Hose clip BQ3052 (3)</li> <li>Copper washer BQ3858 (4)</li> </ul>                                                                                                                                                                                                                                                                                                                                                                                                                                                                                                                                                                                                                                                                                                                                                                                                                                                                                                                                                                                                                                                                                                                                                                                                                                                                                                                                                                                                                                                        | • • • • • • • • • • • • • • • • • • • •      |
| <ul> <li>M10 X 1.5 Hex nut (4)</li> <li>7/16 USS Washer (4)</li> <li>#130 - TJ 0-8" Track Bar Bracket Hardware (1)</li> <li>½-20 x 2 hex bolt, gr8 (1)</li> <li>½-20 nylock nut, gr8 (1)</li> <li>3/8-16 x 2 hex bolt, gr8 (1)</li> <li>3/8-16 nylock nut, gr8 (1)</li> <li>3/8 USS washer (2)</li> <li>1/2" Tapered sleeve 95043 (1)</li> <li>#146 TJ 0-4 SS Brake Line Set (1)</li> <li>Front brake hose 88144 (2)</li> <li>Rear brake hose 88145 (1)</li> <li>Brake hose mounting brkt 91114 (3)</li> <li>#10 x 1 self-drilling screw (6)</li> <li>Brake Hose clip BQ3052 (3)</li> <li>Copper washer BQ3858 (4)</li> </ul>                                                                                                                                                                                                                                                                                                                                                                                                                                                                                                                                                                                                                                                                                                                                                                                                                                                                                                                                                                                                                                                                                                                                                                                                                                                                                                                                                                                                                                                                                                 |                                              |
| ☐ 7/16 USS Washer (4)  #130 - TJ 0-8" Track Bar Bracket Hardware (1)  ☐ ½-20 x 2 hex bolt, gr8 (1)  ☐ ½-20 nylock nut, gr8 (1)  ☐ 3/8-16 x 2 hex bolt, gr8 (1)  ☐ 3/8-16 nylock nut, gr8 (1)  ☐ 3/8 USS washer (2)  ☐ 1/2" Tapered sleeve 95043 (1)  #146 TJ 0-4 SS Brake Line Set (1)  ☐ Front brake hose 88144 (2)  ☐ Rear brake hose 88145 (1)  ☐ Brake hose mounting brkt 91114 (3)  ☐ #10 x 1 self-drilling screw (6)  ☐ Brake Hose clip BQ3052 (3)  ☐ Copper washer BQ3858 (4)                                                                                                                                                                                                                                                                                                                                                                                                                                                                                                                                                                                                                                                                                                                                                                                                                                                                                                                                                                                                                                                                                                                                                                                                                                                                                                                                                                                                                                                                                                                                                                                                                                          |                                              |
| #130 - TJ 0-8" Track Bar Bracket Hardware (1)  1/2-20 x 2 hex bolt, gr8 (1)  1/2 SAE hardened washer (2)  1/2-20 nylock nut, gr8 (1)  3/8-16 x 2 hex bolt, gr8 (1)  3/8-16 nylock nut, gr8 (1)  3/8 USS washer (2)  1/2" Tapered sleeve 95043 (1)  #146 TJ 0-4 SS Brake Line Set (1)  Front brake hose 88144 (2)  Rear brake hose 88145 (1)  Brake hose mounting brkt 91114 (3)  #10 x 1 self-drilling screw (6)  Brake Hose clip BQ3052 (3)  Copper washer BQ3858 (4)                                                                                                                                                                                                                                                                                                                                                                                                                                                                                                                                                                                                                                                                                                                                                                                                                                                                                                                                                                                                                                                                                                                                                                                                                                                                                                                                                                                                                                                                                                                                                                                                                                                        |                                              |
| <ul> <li>½-20 x 2 hex bolt, gr8 (1)</li> <li>½ SAE hardened washer (2)</li> <li>½-20 nylock nut, gr8 (1)</li> <li>3/8-16 x 2 hex bolt, gr8 (1)</li> <li>3/8-16 nylock nut, gr8 (1)</li> <li>3/8 USS washer (2)</li> <li>1/2" Tapered sleeve 95043 (1)</li> <li>#146 TJ 0-4 SS Brake Line Set (1)</li> <li>Front brake hose 88144 (2)</li> <li>Rear brake hose 88145 (1)</li> <li>Brake hose mounting brkt 91114 (3)</li> <li>#10 x 1 self-drilling screw (6)</li> <li>Brake Hose clip BQ3052 (3)</li> <li>Copper washer BQ3858 (4)</li> </ul>                                                                                                                                                                                                                                                                                                                                                                                                                                                                                                                                                                                                                                                                                                                                                                                                                                                                                                                                                                                                                                                                                                                                                                                                                                                                                                                                                                                                                                                                                                                                                                                 | <u> </u>                                     |
| ☐ ½ SAE hardened washer (2) ☐ ½-20 nylock nut, gr8 (1) ☐ 3/8-16 x 2 hex bolt, gr8 (1) ☐ 3/8-16 nylock nut, gr8 (1) ☐ 3/8 USS washer (2) ☐ 1/2" Tapered sleeve 95043 (1) #146 TJ 0-4 SS Brake Line Set (1) ☐ Front brake hose 88144 (2) ☐ Rear brake hose 88145 (1) ☐ Brake hose mounting brkt 91114 (3) ☐ #10 x 1 self-drilling screw (6) ☐ Brake Hose clip BQ3052 (3) ☐ Copper washer BQ3858 (4)                                                                                                                                                                                                                                                                                                                                                                                                                                                                                                                                                                                                                                                                                                                                                                                                                                                                                                                                                                                                                                                                                                                                                                                                                                                                                                                                                                                                                                                                                                                                                                                                                                                                                                                             |                                              |
| □ 3/8 USS washer (2) □ 1/2" Tapered sleeve 95043 (1)  #146 TJ 0-4 SS Brake Line Set (1) □ Front brake hose 88144 (2) □ Rear brake hose 88145 (1) □ Brake hose mounting brkt 91114 (3) □ #10 x 1 self-drilling screw (6) □ Brake Hose clip BQ3052 (3) □ Copper washer BQ3858 (4)                                                                                                                                                                                                                                                                                                                                                                                                                                                                                                                                                                                                                                                                                                                                                                                                                                                                                                                                                                                                                                                                                                                                                                                                                                                                                                                                                                                                                                                                                                                                                                                                                                                                                                                                                                                                                                               |                                              |
| □ 3/8 USS washer (2) □ 1/2" Tapered sleeve 95043 (1)  #146 TJ 0-4 SS Brake Line Set (1) □ Front brake hose 88144 (2) □ Rear brake hose 88145 (1) □ Brake hose mounting brkt 91114 (3) □ #10 x 1 self-drilling screw (6) □ Brake Hose clip BQ3052 (3) □ Copper washer BQ3858 (4)                                                                                                                                                                                                                                                                                                                                                                                                                                                                                                                                                                                                                                                                                                                                                                                                                                                                                                                                                                                                                                                                                                                                                                                                                                                                                                                                                                                                                                                                                                                                                                                                                                                                                                                                                                                                                                               | ☐ 1/ 20 subsk sist are /4\                   |
| □ 3/8 USS washer (2) □ 1/2" Tapered sleeve 95043 (1)  #146 TJ 0-4 SS Brake Line Set (1) □ Front brake hose 88144 (2) □ Rear brake hose 88145 (1) □ Brake hose mounting brkt 91114 (3) □ #10 x 1 self-drilling screw (6) □ Brake Hose clip BQ3052 (3) □ Copper washer BQ3858 (4)                                                                                                                                                                                                                                                                                                                                                                                                                                                                                                                                                                                                                                                                                                                                                                                                                                                                                                                                                                                                                                                                                                                                                                                                                                                                                                                                                                                                                                                                                                                                                                                                                                                                                                                                                                                                                                               | ☐ /2-20 NYIOCK NUL, GIO (1)                  |
| □ 3/8 USS washer (2) □ 1/2" Tapered sleeve 95043 (1)  #146 TJ 0-4 SS Brake Line Set (1) □ Front brake hose 88144 (2) □ Rear brake hose 88145 (1) □ Brake hose mounting brkt 91114 (3) □ #10 x 1 self-drilling screw (6) □ Brake Hose clip BQ3052 (3) □ Copper washer BQ3858 (4)                                                                                                                                                                                                                                                                                                                                                                                                                                                                                                                                                                                                                                                                                                                                                                                                                                                                                                                                                                                                                                                                                                                                                                                                                                                                                                                                                                                                                                                                                                                                                                                                                                                                                                                                                                                                                                               | ☐ 3/8-16 X 2 Nex DOIT, gr8 (1)               |
| ☐ 1/2" Tapered sleeve 95043 (1)  #146 TJ 0-4 SS Brake Line Set (1)  ☐ Front brake hose 88144 (2)  ☐ Rear brake hose 88145 (1)  ☐ Brake hose mounting brkt 91114 (3)  ☐ #10 x 1 self-drilling screw (6)  ☐ Brake Hose clip BQ3052 (3)  ☐ Copper washer BQ3858 (4)                                                                                                                                                                                                                                                                                                                                                                                                                                                                                                                                                                                                                                                                                                                                                                                                                                                                                                                                                                                                                                                                                                                                                                                                                                                                                                                                                                                                                                                                                                                                                                                                                                                                                                                                                                                                                                                              |                                              |
| #146 TJ 0-4 SS Brake Line Set (1)  Front brake hose 88144 (2)  Rear brake hose 88145 (1)  Brake hose mounting brkt 91114 (3)  #10 x 1 self-drilling screw (6)  Brake Hose clip BQ3052 (3)  Copper washer BQ3858 (4)                                                                                                                                                                                                                                                                                                                                                                                                                                                                                                                                                                                                                                                                                                                                                                                                                                                                                                                                                                                                                                                                                                                                                                                                                                                                                                                                                                                                                                                                                                                                                                                                                                                                                                                                                                                                                                                                                                           | _                                            |
| ☐ Front brake hose 88144 (2) ☐ Rear brake hose 88145 (1) ☐ Brake hose mounting brkt 91114 (3) ☐ #10 x 1 self-drilling screw (6) ☐ Brake Hose clip BQ3052 (3) ☐ Copper washer BQ3858 (4)                                                                                                                                                                                                                                                                                                                                                                                                                                                                                                                                                                                                                                                                                                                                                                                                                                                                                                                                                                                                                                                                                                                                                                                                                                                                                                                                                                                                                                                                                                                                                                                                                                                                                                                                                                                                                                                                                                                                       | <u> </u>                                     |
| <ul> <li>□ Rear brake hose 88145 (1)</li> <li>□ Brake hose mounting brkt 91114 (3)</li> <li>□ #10 x 1 self-drilling screw (6)</li> <li>□ Brake Hose clip BQ3052 (3)</li> <li>□ Copper washer BQ3858 (4)</li> </ul>                                                                                                                                                                                                                                                                                                                                                                                                                                                                                                                                                                                                                                                                                                                                                                                                                                                                                                                                                                                                                                                                                                                                                                                                                                                                                                                                                                                                                                                                                                                                                                                                                                                                                                                                                                                                                                                                                                            |                                              |
| <ul> <li>□ Brake hose mounting brkt 91114 (3)</li> <li>□ #10 x 1 self-drilling screw (6)</li> <li>□ Brake Hose clip BQ3052 (3)</li> <li>□ Copper washer BQ3858 (4)</li> </ul>                                                                                                                                                                                                                                                                                                                                                                                                                                                                                                                                                                                                                                                                                                                                                                                                                                                                                                                                                                                                                                                                                                                                                                                                                                                                                                                                                                                                                                                                                                                                                                                                                                                                                                                                                                                                                                                                                                                                                 |                                              |
| <ul> <li>#10 x 1 self-drilling screw (6)</li> <li>Brake Hose clip BQ3052 (3)</li> <li>Copper washer BQ3858 (4)</li> </ul>                                                                                                                                                                                                                                                                                                                                                                                                                                                                                                                                                                                                                                                                                                                                                                                                                                                                                                                                                                                                                                                                                                                                                                                                                                                                                                                                                                                                                                                                                                                                                                                                                                                                                                                                                                                                                                                                                                                                                                                                     | Brake hose mounting brkt 91114 (3)           |
| ☐ Brake Hose clip BQ3052 (3) ☐ Copper washer BQ3858 (4)                                                                                                                                                                                                                                                                                                                                                                                                                                                                                                                                                                                                                                                                                                                                                                                                                                                                                                                                                                                                                                                                                                                                                                                                                                                                                                                                                                                                                                                                                                                                                                                                                                                                                                                                                                                                                                                                                                                                                                                                                                                                       | #10 x 1 self-drilling screw (6)              |
| Copper washer BQ3858 (4)                                                                                                                                                                                                                                                                                                                                                                                                                                                                                                                                                                                                                                                                                                                                                                                                                                                                                                                                                                                                                                                                                                                                                                                                                                                                                                                                                                                                                                                                                                                                                                                                                                                                                                                                                                                                                                                                                                                                                                                                                                                                                                      |                                              |
| ``                                                                                                                                                                                                                                                                                                                                                                                                                                                                                                                                                                                                                                                                                                                                                                                                                                                                                                                                                                                                                                                                                                                                                                                                                                                                                                                                                                                                                                                                                                                                                                                                                                                                                                                                                                                                                                                                                                                                                                                                                                                                                                                            | . ` ` ` ` ` `                                |
|                                                                                                                                                                                                                                                                                                                                                                                                                                                                                                                                                                                                                                                                                                                                                                                                                                                                                                                                                                                                                                                                                                                                                                                                                                                                                                                                                                                                                                                                                                                                                                                                                                                                                                                                                                                                                                                                                                                                                                                                                                                                                                                               |                                              |