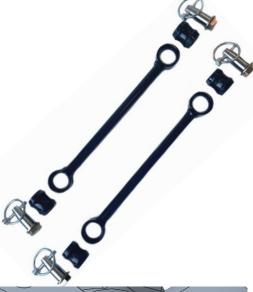

| □ TJ 3" Rear coil spring 96019 (2) □ Iron Rock logo decals (2) □ Ironrockoffroad.com decal (1) □ Rear Sway Bar Link, 10.75" 92146 (2) □ Adjustable front upper control arm 99068 (2) □ Front UCA Threaded Male End 99067 (2) □ 1-14 Jam Nut (2) □ Bushing installed (2) □ Adjustable rear upper control arm 99069 (2) □ Rear UCA Threaded Male End 99063 (2) □ 1-14 Jam Nut (2) □ Bushing installed (4) #11 - Brake Line Relocation Hardware (1) □ 1/4x1 Self drilling sheet metal screw (2) #60 - Rear Sway Bar Link Hardware (1) □ 3/4" hourglass bushings 94025BK-01 (4) □ 10mm Sway bar bolt sleeves 92037 (4) □ M10 x 60 Sway bar link bolt (4) □ M10 x 1.5 Hex nut (4) □ 7/16 USS Washer (4) #130 - TJ 0-8" Track Bar Bracket Hardware (1) □ ½-20 x 2 hex bolt, gr8 (1) □ ½-20 nylock nut, gr8 (1) □ 3/8-16 nylock nut, gr8 (1) □ 3/8-16 nylock nut, gr8 (1) □ 3/8 USS washer (2) □ 1/2" Tapered sleeve 95043 (1) #146 TJ 0-4 SS Brake Line Set (1) □ Front brake hose 88144 (2) □ Rear brake hose 88145 (1) □ Brake hose mounting brkt 91114 (3) □ #10 x 1 self-drilling screw (6) □ Brake Hose clip BQ3052 (3) □ Copper washer BQ3858 (4)  T-case Drop Kits                                                                                                                                                                                                                                                                                                                                                                                                                                                                                                                                                                                                                                                                                                                                                                                                                                                                                                                                                           | ☐ TJ 3" Front coil spring 96017 (2)          |
|-------------------------------------------------------------------------------------------------------------------------------------------------------------------------------------------------------------------------------------------------------------------------------------------------------------------------------------------------------------------------------------------------------------------------------------------------------------------------------------------------------------------------------------------------------------------------------------------------------------------------------------------------------------------------------------------------------------------------------------------------------------------------------------------------------------------------------------------------------------------------------------------------------------------------------------------------------------------------------------------------------------------------------------------------------------------------------------------------------------------------------------------------------------------------------------------------------------------------------------------------------------------------------------------------------------------------------------------------------------------------------------------------------------------------------------------------------------------------------------------------------------------------------------------------------------------------------------------------------------------------------------------------------------------------------------------------------------------------------------------------------------------------------------------------------------------------------------------------------------------------------------------------------------------------------------------------------------------------------------------------------------------------------------------------------------------------------------------------------------------------------|----------------------------------------------|
| □ Iron Rock logo decals (2) □ Ironrockoffroad.com decal (1) □ Rear Sway Bar Link, 10.75" 92146 (2) □ Adjustable front upper control arm 99068 (2) □ Front UCA Threaded Male End 99067 (2) □ 1-14 Jam Nut (2) □ Bushing installed (2) □ Adjustable rear upper control arm 99069 (2) □ Rear UCA Threaded Male End 99063 (2) □ 1-14 Jam Nut (2) □ Bushing installed (4) #11 - Brake Line Relocation Hardware (1) □ 1/4x1 Self drilling sheet metal screw (2) #60 - Rear Sway Bar Link Hardware (1) □ 3/4" hourglass bushings 94025BK-01 (4) □ 10mm Sway bar bolt sleeves 92037 (4) □ M10 x 60 Sway bar link bolt (4) □ M10 x 1.5 Hex nut (4) □ 7/16 USS Washer (4) #130 - TJ 0-8" Track Bar Bracket Hardware (1) □ ½-20 x 2 hex bolt, gr8 (1) □ ½-20 nylock nut, gr8 (1) □ 3/8-16 x 2 hex bolt, gr8 (1) □ 3/8-16 nylock nut, gr8 (1) □ 3/8-16 nylock nut, gr8 (1) □ 1/2" Tapered sleeve 95043 (1) #146 TJ 0-4 SS Brake Line Set (1) □ Front brake hose 88144 (2) □ Rear brake hose 88145 (1) □ Brake hose mounting brkt 91114 (3) □ #10 x 1 self-drilling screw (6) □ Brake Hose clip BQ3052 (3) □ Copper washer BQ3858 (4)                                                                                                                                                                                                                                                                                                                                                                                                                                                                                                                                                                                                                                                                                                                                                                                                                                                                                                                                                                                                      | ☐ TJ 3" Rear coil spring 96019 (2)           |
| □ Ironrockoffroad.com decal (1) □ Rear Sway Bar Link, 10.75" 92146 (2) □ Adjustable front upper control arm 99068 (2) □ Front UCA Threaded Male End 99067 (2) □ 1-14 Jam Nut (2) □ Bushing installed (2) □ Adjustable rear upper control arm 99069 (2) □ Rear UCA Threaded Male End 99063 (2) □ 1-14 Jam Nut (2) □ Bushing installed (4) #11 - Brake Line Relocation Hardware (1) □ 1/4x1 Self drilling sheet metal screw (2) #60 - Rear Sway Bar Link Hardware (1) □ 3/4" hourglass bushings 94025BK-01 (4) □ 10mm Sway bar bolt sleeves 92037 (4) □ M10 x 60 Sway bar link bolt (4) □ M10 x 1.5 Hex nut (4) □ 7/16 USS Washer (4) #130 - TJ 0-8" Track Bar Bracket Hardware (1) □ ½-20 x 2 hex bolt, gr8 (1) □ ½-20 nylock nut, gr8 (1) □ 3/8-16 x 2 hex bolt, gr8 (1) □ 3/8-16 nylock nut, gr8 (1) □ 3/8-16 nylock nut, gr8 (1) □ 1/2" Tapered sleeve 95043 (1) #146 TJ 0-4 SS Brake Line Set (1) □ Front brake hose 88144 (2) □ Rear brake hose 88145 (1) □ Brake hose mounting brkt 91114 (3) □ #10 x 1 self-drilling screw (6) □ Brake Hose clip BQ3052 (3) □ Copper washer BQ3858 (4)                                                                                                                                                                                                                                                                                                                                                                                                                                                                                                                                                                                                                                                                                                                                                                                                                                                                                                                                                                                                                                  | ☐ Iron Rock logo decals (2)                  |
| □ Rear Sway Bar Link, 10.75" 92146 (2) □ Adjustable front upper control arm 99068 (2) □ Front UCA Threaded Male End 99067 (2) □ 1-14 Jam Nut (2) □ Bushing installed (2) □ Adjustable rear upper control arm 99069 (2) □ Rear UCA Threaded Male End 99063 (2) □ 1-14 Jam Nut (2) □ Bushing installed (4) #11 - Brake Line Relocation Hardware (1) □ 1/4x1 Self drilling sheet metal screw (2) #60 - Rear Sway Bar Link Hardware (1) □ 3/4" hourglass bushings 94025BK-01 (4) □ 10mm Sway bar bolt sleeves 92037 (4) □ M10 x 60 Sway bar link bolt (4) □ M10 x 1.5 Hex nut (4) □ 7/16 USS Washer (4) #130 - TJ 0-8" Track Bar Bracket Hardware (1) □ ½-20 x 2 hex bolt, gr8 (1) □ ½-20 nylock nut, gr8 (1) □ ½-20 nylock nut, gr8 (1) □ 3/8-16 x 2 hex bolt, gr8 (1) □ 3/8-16 sy by washer (2) □ 1/2" Tapered sleeve 95043 (1) #146 TJ 0-4 SS Brake Line Set (1) □ Front brake hose 88144 (2) □ Rear brake hose 88145 (1) □ Brake hose mounting brkt 91114 (3) □ #10 x 1 self-drilling screw (6) □ Brake Hose clip BQ3052 (3) □ Copper washer BQ3858 (4)                                                                                                                                                                                                                                                                                                                                                                                                                                                                                                                                                                                                                                                                                                                                                                                                                                                                                                                                                                                                                                                                       |                                              |
| □ Adjustable front upper control arm 99068 (2) □ Front UCA Threaded Male End 99067 (2) □ 1-14 Jam Nut (2) □ Bushing installed (2) □ Adjustable rear upper control arm 99069 (2) □ Rear UCA Threaded Male End 99063 (2) □ 1-14 Jam Nut (2) □ Bushing installed (4) #11 - Brake Line Relocation Hardware (1) □ 1/4x1 Self drilling sheet metal screw (2) #60 - Rear Sway Bar Link Hardware (1) □ 3/4" hourglass bushings 94025BK-01 (4) □ 10mm Sway bar bolt sleeves 92037 (4) □ M10 x 60 Sway bar link bolt (4) □ M10 X 1.5 Hex nut (4) □ 7/16 USS Washer (4) #130 - TJ 0-8" Track Bar Bracket Hardware (1) □ ½-20 x 2 hex bolt, gr8 (1) □ ½-20 nylock nut, gr8 (1) □ ½-20 nylock nut, gr8 (1) □ 3/8-16 x 2 hex bolt, gr8 (1) □ 3/8-16 sy bosh sher (2) □ 1/2" Tapered sleeve 95043 (1) #146 TJ 0-4 SS Brake Line Set (1) □ Front brake hose 88144 (2) □ Rear brake hose 88145 (1) □ Brake hose mounting brkt 91114 (3) □ #10 x 1 self-drilling screw (6) □ Brake Hose clip BQ3052 (3) □ Copper washer BQ3858 (4)                                                                                                                                                                                                                                                                                                                                                                                                                                                                                                                                                                                                                                                                                                                                                                                                                                                                                                                                                                                                                                                                                                              | ☐ Rear Sway Bar Link, 10.75" 92146 (2)       |
| □ 1-14 Jam Nut (2) □ Bushing installed (2) □ Adjustable rear upper control arm 99069 (2) □ Rear UCA Threaded Male End 99063 (2) □ 1-14 Jam Nut (2) □ Bushing installed (4) #11 - Brake Line Relocation Hardware (1) □ 1/4x1 Self drilling sheet metal screw (2) #60 - Rear Sway Bar Link Hardware (1) □ 3/4" hourglass bushings 94025BK-01 (4) □ 10mm Sway bar bolt sleeves 92037 (4) □ M10 x 60 Sway bar link bolt (4) □ M10 X 1.5 Hex nut (4) □ 7/16 USS Washer (4) #130 - TJ 0-8" Track Bar Bracket Hardware (1) □ ½-20 x 2 hex bolt, gr8 (1) □ ½-20 nylock nut, gr8 (1) □ 3/8-16 x 2 hex bolt, gr8 (1) □ 3/8-16 nylock nut, gr8 (1) □ 3/8 USS washer (2) □ 1/2" Tapered sleeve 95043 (1) #146 TJ 0-4 SS Brake Line Set (1) □ Front brake hose 88144 (2) □ Rear brake hose 88145 (1) □ Brake hose mounting brkt 91114 (3) □ #10 x 1 self-drilling screw (6) □ Brake Hose clip BQ3052 (3) □ Copper washer BQ3858 (4)                                                                                                                                                                                                                                                                                                                                                                                                                                                                                                                                                                                                                                                                                                                                                                                                                                                                                                                                                                                                                                                                                                                                                                                                        | Adjustable front upper control arm 99068 (2) |
| □ Bushing installed (2) □ Adjustable rear upper control arm 99069 (2) □ Rear UCA Threaded Male End 99063 (2) □ 1-14 Jam Nut (2) □ Bushing installed (4) #11 - Brake Line Relocation Hardware (1) □ 1/4x1 Self drilling sheet metal screw (2) #60 - Rear Sway Bar Link Hardware (1) □ 3/4" hourglass bushings 94025BK-01 (4) □ 10mm Sway bar bolt sleeves 92037 (4) □ M10 x 60 Sway bar link bolt (4) □ M10 X 1.5 Hex nut (4) □ 7/16 USS Washer (4) #130 - TJ 0-8" Track Bar Bracket Hardware (1) □ ½-20 x 2 hex bolt, gr8 (1) □ ½-20 x 2 hex bolt, gr8 (1) □ ½-20 nylock nut, gr8 (1) □ 3/8-16 x 2 hex bolt, gr8 (1) □ 3/8-16 nylock nut, gr8 (1) □ 3/8 USS washer (2) □ 1/2" Tapered sleeve 95043 (1) #146 TJ 0-4 SS Brake Line Set (1) □ Front brake hose 88144 (2) □ Rear brake hose mounting brkt 91114 (3) □ #10 x 1 self-drilling screw (6) □ Brake Hose clip BQ3052 (3) □ Copper washer BQ3858 (4)                                                                                                                                                                                                                                                                                                                                                                                                                                                                                                                                                                                                                                                                                                                                                                                                                                                                                                                                                                                                                                                                                                                                                                                                                     | ☐ Front UCA Threaded Male End 99067 (2)      |
| □ Bushing installed (2) □ Adjustable rear upper control arm 99069 (2) □ Rear UCA Threaded Male End 99063 (2) □ 1-14 Jam Nut (2) □ Bushing installed (4) #11 - Brake Line Relocation Hardware (1) □ 1/4x1 Self drilling sheet metal screw (2) #60 - Rear Sway Bar Link Hardware (1) □ 3/4" hourglass bushings 94025BK-01 (4) □ 10mm Sway bar bolt sleeves 92037 (4) □ M10 x 60 Sway bar link bolt (4) □ M10 X 1.5 Hex nut (4) □ 7/16 USS Washer (4) #130 - TJ 0-8" Track Bar Bracket Hardware (1) □ ½-20 x 2 hex bolt, gr8 (1) □ ½-20 x 2 hex bolt, gr8 (1) □ ½-20 nylock nut, gr8 (1) □ 3/8-16 x 2 hex bolt, gr8 (1) □ 3/8-16 nylock nut, gr8 (1) □ 3/8 USS washer (2) □ 1/2" Tapered sleeve 95043 (1) #146 TJ 0-4 SS Brake Line Set (1) □ Front brake hose 88144 (2) □ Rear brake hose mounting brkt 91114 (3) □ #10 x 1 self-drilling screw (6) □ Brake Hose clip BQ3052 (3) □ Copper washer BQ3858 (4)                                                                                                                                                                                                                                                                                                                                                                                                                                                                                                                                                                                                                                                                                                                                                                                                                                                                                                                                                                                                                                                                                                                                                                                                                     | ☐ 1-14 Jam Nut (2)                           |
| □ Rear UCA Threaded Male End 99063 (2) □ 1-14 Jam Nut (2) □ Bushing installed (4) #11 - Brake Line Relocation Hardware (1) □ 1/4x1 Self drilling sheet metal screw (2) #60 - Rear Sway Bar Link Hardware (1) □ 3/4" hourglass bushings 94025BK-01 (4) □ 10mm Sway bar bolt sleeves 92037 (4) □ M10 x 60 Sway bar link bolt (4) □ M10 X 1.5 Hex nut (4) □ 7/16 USS Washer (4) #130 - TJ 0-8" Track Bar Bracket Hardware (1) □ ½-20 x 2 hex bolt, gr8 (1) □ ½-20 nylock nut, gr8 (1) □ 3/8-16 x 2 hex bolt, gr8 (1) □ 3/8-16 x 2 hex bolt, gr8 (1) □ 3/8-16 rylock nut, gr8 (1) □ 3/8 USS washer (2) □ 1/2" Tapered sleeve 95043 (1) #146 TJ 0-4 SS Brake Line Set (1) □ Front brake hose 88144 (2) □ Rear brake hose 88145 (1) □ Brake hose mounting brkt 91114 (3) □ #10 x 1 self-drilling screw (6) □ Brake Hose clip BQ3052 (3) □ Copper washer BQ3858 (4)                                                                                                                                                                                                                                                                                                                                                                                                                                                                                                                                                                                                                                                                                                                                                                                                                                                                                                                                                                                                                                                                                                                                                                                                                                                                  |                                              |
| □ Rear UCA Threaded Male End 99063 (2) □ 1-14 Jam Nut (2) □ Bushing installed (4) #11 - Brake Line Relocation Hardware (1) □ 1/4x1 Self drilling sheet metal screw (2) #60 - Rear Sway Bar Link Hardware (1) □ 3/4" hourglass bushings 94025BK-01 (4) □ 10mm Sway bar bolt sleeves 92037 (4) □ M10 x 60 Sway bar link bolt (4) □ M10 X 1.5 Hex nut (4) □ 7/16 USS Washer (4) #130 - TJ 0-8" Track Bar Bracket Hardware (1) □ ½-20 x 2 hex bolt, gr8 (1) □ ½-20 nylock nut, gr8 (1) □ 3/8-16 x 2 hex bolt, gr8 (1) □ 3/8-16 x 2 hex bolt, gr8 (1) □ 3/8-16 rylock nut, gr8 (1) □ 3/8 USS washer (2) □ 1/2" Tapered sleeve 95043 (1) #146 TJ 0-4 SS Brake Line Set (1) □ Front brake hose 88144 (2) □ Rear brake hose 88145 (1) □ Brake hose mounting brkt 91114 (3) □ #10 x 1 self-drilling screw (6) □ Brake Hose clip BQ3052 (3) □ Copper washer BQ3858 (4)                                                                                                                                                                                                                                                                                                                                                                                                                                                                                                                                                                                                                                                                                                                                                                                                                                                                                                                                                                                                                                                                                                                                                                                                                                                                  | Adjustable rear upper control arm 99069 (2)  |
| □ Bushing installed (4)  #11 - Brake Line Relocation Hardware (1) □ 1/4x1 Self drilling sheet metal screw (2)  #60 - Rear Sway Bar Link Hardware (1) □ 3/4" hourglass bushings 94025BK-01 (4) □ 10mm Sway bar bolt sleeves 92037 (4) □ M10 x 60 Sway bar link bolt (4) □ M10 X 1.5 Hex nut (4) □ 7/16 USS Washer (4)  #130 - TJ 0-8" Track Bar Bracket Hardware (1) □ ½-20 x 2 hex bolt, gr8 (1) □ ½-20 nylock nut, gr8 (1) □ 3/8-16 x 2 hex bolt, gr8 (1) □ 3/8-16 nylock nut, gr8 (1) □ 3/8 USS washer (2) □ 1/2" Tapered sleeve 95043 (1)  #146 TJ 0-4 SS Brake Line Set (1) □ Front brake hose 88144 (2) □ Rear brake hose 88145 (1) □ Brake hose mounting brkt 91114 (3) □ #10 x 1 self-drilling screw (6) □ Brake Hose clip BQ3052 (3) □ Copper washer BQ3858 (4)                                                                                                                                                                                                                                                                                                                                                                                                                                                                                                                                                                                                                                                                                                                                                                                                                                                                                                                                                                                                                                                                                                                                                                                                                                                                                                                                                       | :                                            |
| □ Bushing installed (4)  #11 - Brake Line Relocation Hardware (1) □ 1/4x1 Self drilling sheet metal screw (2)  #60 - Rear Sway Bar Link Hardware (1) □ 3/4" hourglass bushings 94025BK-01 (4) □ 10mm Sway bar bolt sleeves 92037 (4) □ M10 x 60 Sway bar link bolt (4) □ M10 X 1.5 Hex nut (4) □ 7/16 USS Washer (4)  #130 - TJ 0-8" Track Bar Bracket Hardware (1) □ ½-20 x 2 hex bolt, gr8 (1) □ ½-20 nylock nut, gr8 (1) □ 3/8-16 x 2 hex bolt, gr8 (1) □ 3/8-16 nylock nut, gr8 (1) □ 3/8-16 rylock nut, gr8 (1) □ 3/8-1 | ☐ 1-14 Jam Nut (2)                           |
| ☐ 1/4x1 Self drilling sheet metal screw (2) #60 - Rear Sway Bar Link Hardware (1) ☐ 3/4" hourglass bushings 94025BK-01 (4) ☐ 10mm Sway bar bolt sleeves 92037 (4) ☐ M10 x 60 Sway bar link bolt (4) ☐ M10 X 1.5 Hex nut (4) ☐ 7/16 USS Washer (4) #130 - TJ 0-8" Track Bar Bracket Hardware (1) ☐ ½-20 x 2 hex bolt, gr8 (1) ☐ ½-20 x 2 hex bolt, gr8 (1) ☐ ½-20 nylock nut, gr8 (1) ☐ 3/8-16 x 2 hex bolt, gr8 (1) ☐ 3/8-16 nylock nut, gr8 (1) ☐ 3/8 USS washer (2) ☐ 1/2" Tapered sleeve 95043 (1) #146 TJ 0-4 SS Brake Line Set (1) ☐ Front brake hose 88144 (2) ☐ Rear brake hose mounting brkt 91114 (3) ☐ #10 x 1 self-drilling screw (6) ☐ Brake Hose clip BQ3052 (3) ☐ Copper washer BQ3858 (4)                                                                                                                                                                                                                                                                                                                                                                                                                                                                                                                                                                                                                                                                                                                                                                                                                                                                                                                                                                                                                                                                                                                                                                                                                                                                                                                                                                                                                      | ☐ Bushing installed (4)                      |
| #60 - Rear Sway Bar Link Hardware (1)  3/4" hourglass bushings 94025BK-01 (4)  10mm Sway bar bolt sleeves 92037 (4)  M10 x 60 Sway bar link bolt (4)  M10 X 1.5 Hex nut (4)  7/16 USS Washer (4)  #130 - TJ 0-8" Track Bar Bracket Hardware (1)  ½-20 x 2 hex bolt, gr8 (1)  ½-20 nylock nut, gr8 (1)  3/8-16 x 2 hex bolt, gr8 (1)  3/8-16 nylock nut, gr8 (1)  3/8 USS washer (2)  1/2" Tapered sleeve 95043 (1)  #146 TJ 0-4 SS Brake Line Set (1)  Front brake hose 88144 (2)  Rear brake hose mounting brkt 91114 (3)  #10 x 1 self-drilling screw (6)  Brake Hose clip BQ3052 (3)  Copper washer BQ3858 (4)                                                                                                                                                                                                                                                                                                                                                                                                                                                                                                                                                                                                                                                                                                                                                                                                                                                                                                                                                                                                                                                                                                                                                                                                                                                                                                                                                                                                                                                                                                             |                                              |
| □ 3/4" hourglass bushings 94025BK-01 (4) □ 10mm Sway bar bolt sleeves 92037 (4) □ M10 x 60 Sway bar link bolt (4) □ M10 X 1.5 Hex nut (4) □ 7/16 USS Washer (4)  #130 - TJ 0-8" Track Bar Bracket Hardware (1) □ ½-20 x 2 hex bolt, gr8 (1) □ ½-20 nylock nut, gr8 (1) □ 3/8-16 x 2 hex bolt, gr8 (1) □ 3/8-16 nylock nut, gr8 (1) □ 3/8 USS washer (2) □ 1/2" Tapered sleeve 95043 (1)  #146 TJ 0-4 SS Brake Line Set (1) □ Front brake hose 88144 (2) □ Rear brake hose 88145 (1) □ Brake hose mounting brkt 91114 (3) □ #10 x 1 self-drilling screw (6) □ Brake Hose clip BQ3052 (3) □ Copper washer BQ3858 (4)                                                                                                                                                                                                                                                                                                                                                                                                                                                                                                                                                                                                                                                                                                                                                                                                                                                                                                                                                                                                                                                                                                                                                                                                                                                                                                                                                                                                                                                                                                            | • • • • • • • • • • • • • • • • • • • •      |
| □ 10mm Sway bar bolt sleeves 92037 (4) □ M10 x 60 Sway bar link bolt (4) □ M10 X 1.5 Hex nut (4) □ 7/16 USS Washer (4)  #130 - TJ 0-8" Track Bar Bracket Hardware (1) □ ½-20 x 2 hex bolt, gr8 (1) □ ½-50 nylock nut, gr8 (1) □ 3/8-16 x 2 hex bolt, gr8 (1) □ 3/8-16 nylock nut, gr8 (1) □ 3/8 USS washer (2) □ 1/2" Tapered sleeve 95043 (1)  #146 TJ 0-4 SS Brake Line Set (1) □ Front brake hose 88144 (2) □ Rear brake hose 88145 (1) □ Brake hose mounting brkt 91114 (3) □ #10 x 1 self-drilling screw (6) □ Brake Hose clip BQ3052 (3) □ Copper washer BQ3858 (4)                                                                                                                                                                                                                                                                                                                                                                                                                                                                                                                                                                                                                                                                                                                                                                                                                                                                                                                                                                                                                                                                                                                                                                                                                                                                                                                                                                                                                                                                                                                                                     |                                              |
| <ul> <li>M10 x 60 Sway bar link bolt (4)</li> <li>M10 X 1.5 Hex nut (4)</li> <li>7/16 USS Washer (4)</li> <li>#130 - TJ 0-8" Track Bar Bracket Hardware (1)</li> <li>½-20 x 2 hex bolt, gr8 (1)</li> <li>½-20 nylock nut, gr8 (1)</li> <li>3/8-16 x 2 hex bolt, gr8 (1)</li> <li>3/8-16 nylock nut, gr8 (1)</li> <li>3/8 USS washer (2)</li> <li>1/2" Tapered sleeve 95043 (1)</li> <li>#146 TJ 0-4 SS Brake Line Set (1)</li> <li>Front brake hose 88144 (2)</li> <li>Rear brake hose 88145 (1)</li> <li>Brake hose mounting brkt 91114 (3)</li> <li>#10 x 1 self-drilling screw (6)</li> <li>Brake Hose clip BQ3052 (3)</li> <li>Copper washer BQ3858 (4)</li> </ul>                                                                                                                                                                                                                                                                                                                                                                                                                                                                                                                                                                                                                                                                                                                                                                                                                                                                                                                                                                                                                                                                                                                                                                                                                                                                                                                                                                                                                                                        | • • • • • • • • • • • • • • • • • • • •      |
| <ul> <li>M10 X 1.5 Hex nut (4)</li> <li>7/16 USS Washer (4)</li> <li>#130 - TJ 0-8" Track Bar Bracket Hardware (1)</li> <li>½-20 x 2 hex bolt, gr8 (1)</li> <li>½-20 nylock nut, gr8 (1)</li> <li>3/8-16 x 2 hex bolt, gr8 (1)</li> <li>3/8-16 nylock nut, gr8 (1)</li> <li>3/8 USS washer (2)</li> <li>1/2" Tapered sleeve 95043 (1)</li> <li>#146 TJ 0-4 SS Brake Line Set (1)</li> <li>Front brake hose 88144 (2)</li> <li>Rear brake hose 88145 (1)</li> <li>Brake hose mounting brkt 91114 (3)</li> <li>#10 x 1 self-drilling screw (6)</li> <li>Brake Hose clip BQ3052 (3)</li> <li>Copper washer BQ3858 (4)</li> </ul>                                                                                                                                                                                                                                                                                                                                                                                                                                                                                                                                                                                                                                                                                                                                                                                                                                                                                                                                                                                                                                                                                                                                                                                                                                                                                                                                                                                                                                                                                                 |                                              |
| ☐ 7/16 USS Washer (4)  #130 - TJ 0-8" Track Bar Bracket Hardware (1)  ☐ ½-20 x 2 hex bolt, gr8 (1)  ☐ ½-20 nylock nut, gr8 (1)  ☐ 3/8-16 x 2 hex bolt, gr8 (1)  ☐ 3/8-16 nylock nut, gr8 (1)  ☐ 3/8 USS washer (2)  ☐ 1/2" Tapered sleeve 95043 (1)  #146 TJ 0-4 SS Brake Line Set (1)  ☐ Front brake hose 88144 (2)  ☐ Rear brake hose 88145 (1)  ☐ Brake hose mounting brkt 91114 (3)  ☐ #10 x 1 self-drilling screw (6)  ☐ Brake Hose clip BQ3052 (3)  ☐ Copper washer BQ3858 (4)                                                                                                                                                                                                                                                                                                                                                                                                                                                                                                                                                                                                                                                                                                                                                                                                                                                                                                                                                                                                                                                                                                                                                                                                                                                                                                                                                                                                                                                                                                                                                                                                                                          |                                              |
| #130 - TJ 0-8" Track Bar Bracket Hardware (1)  1/2-20 x 2 hex bolt, gr8 (1)  1/2 SAE hardened washer (2)  1/2-20 nylock nut, gr8 (1)  3/8-16 x 2 hex bolt, gr8 (1)  3/8-16 nylock nut, gr8 (1)  3/8 USS washer (2)  1/2" Tapered sleeve 95043 (1)  #146 TJ 0-4 SS Brake Line Set (1)  Front brake hose 88144 (2)  Rear brake hose 88145 (1)  Brake hose mounting brkt 91114 (3)  #10 x 1 self-drilling screw (6)  Brake Hose clip BQ3052 (3)  Copper washer BQ3858 (4)                                                                                                                                                                                                                                                                                                                                                                                                                                                                                                                                                                                                                                                                                                                                                                                                                                                                                                                                                                                                                                                                                                                                                                                                                                                                                                                                                                                                                                                                                                                                                                                                                                                        |                                              |
| <ul> <li>½-20 x 2 hex bolt, gr8 (1)</li> <li>½ SAE hardened washer (2)</li> <li>½-20 nylock nut, gr8 (1)</li> <li>3/8-16 x 2 hex bolt, gr8 (1)</li> <li>3/8-16 nylock nut, gr8 (1)</li> <li>3/8 USS washer (2)</li> <li>1/2" Tapered sleeve 95043 (1)</li> <li>#146 TJ 0-4 SS Brake Line Set (1)</li> <li>Front brake hose 88144 (2)</li> <li>Rear brake hose 88145 (1)</li> <li>Brake hose mounting brkt 91114 (3)</li> <li>#10 x 1 self-drilling screw (6)</li> <li>Brake Hose clip BQ3052 (3)</li> <li>Copper washer BQ3858 (4)</li> </ul>                                                                                                                                                                                                                                                                                                                                                                                                                                                                                                                                                                                                                                                                                                                                                                                                                                                                                                                                                                                                                                                                                                                                                                                                                                                                                                                                                                                                                                                                                                                                                                                 | <u> </u>                                     |
| ☐ ½ SAE hardened washer (2) ☐ ½-20 nylock nut, gr8 (1) ☐ 3/8-16 x 2 hex bolt, gr8 (1) ☐ 3/8-16 nylock nut, gr8 (1) ☐ 3/8 USS washer (2) ☐ 1/2" Tapered sleeve 95043 (1) #146 TJ 0-4 SS Brake Line Set (1) ☐ Front brake hose 88144 (2) ☐ Rear brake hose 88145 (1) ☐ Brake hose mounting brkt 91114 (3) ☐ #10 x 1 self-drilling screw (6) ☐ Brake Hose clip BQ3052 (3) ☐ Copper washer BQ3858 (4)                                                                                                                                                                                                                                                                                                                                                                                                                                                                                                                                                                                                                                                                                                                                                                                                                                                                                                                                                                                                                                                                                                                                                                                                                                                                                                                                                                                                                                                                                                                                                                                                                                                                                                                             |                                              |
| □ 3/8 USS washer (2) □ 1/2" Tapered sleeve 95043 (1)  #146 TJ 0-4 SS Brake Line Set (1) □ Front brake hose 88144 (2) □ Rear brake hose 88145 (1) □ Brake hose mounting brkt 91114 (3) □ #10 x 1 self-drilling screw (6) □ Brake Hose clip BQ3052 (3) □ Copper washer BQ3858 (4)                                                                                                                                                                                                                                                                                                                                                                                                                                                                                                                                                                                                                                                                                                                                                                                                                                                                                                                                                                                                                                                                                                                                                                                                                                                                                                                                                                                                                                                                                                                                                                                                                                                                                                                                                                                                                                               |                                              |
| □ 3/8 USS washer (2) □ 1/2" Tapered sleeve 95043 (1)  #146 TJ 0-4 SS Brake Line Set (1) □ Front brake hose 88144 (2) □ Rear brake hose 88145 (1) □ Brake hose mounting brkt 91114 (3) □ #10 x 1 self-drilling screw (6) □ Brake Hose clip BQ3052 (3) □ Copper washer BQ3858 (4)                                                                                                                                                                                                                                                                                                                                                                                                                                                                                                                                                                                                                                                                                                                                                                                                                                                                                                                                                                                                                                                                                                                                                                                                                                                                                                                                                                                                                                                                                                                                                                                                                                                                                                                                                                                                                                               | ☐ 1/ 20 subsk sist are /4\                   |
| □ 3/8 USS washer (2) □ 1/2" Tapered sleeve 95043 (1)  #146 TJ 0-4 SS Brake Line Set (1) □ Front brake hose 88144 (2) □ Rear brake hose 88145 (1) □ Brake hose mounting brkt 91114 (3) □ #10 x 1 self-drilling screw (6) □ Brake Hose clip BQ3052 (3) □ Copper washer BQ3858 (4)                                                                                                                                                                                                                                                                                                                                                                                                                                                                                                                                                                                                                                                                                                                                                                                                                                                                                                                                                                                                                                                                                                                                                                                                                                                                                                                                                                                                                                                                                                                                                                                                                                                                                                                                                                                                                                               | ☐ /2-20 NYIOCK NUL, GIO (1)                  |
| □ 3/8 USS washer (2) □ 1/2" Tapered sleeve 95043 (1)  #146 TJ 0-4 SS Brake Line Set (1) □ Front brake hose 88144 (2) □ Rear brake hose 88145 (1) □ Brake hose mounting brkt 91114 (3) □ #10 x 1 self-drilling screw (6) □ Brake Hose clip BQ3052 (3) □ Copper washer BQ3858 (4)                                                                                                                                                                                                                                                                                                                                                                                                                                                                                                                                                                                                                                                                                                                                                                                                                                                                                                                                                                                                                                                                                                                                                                                                                                                                                                                                                                                                                                                                                                                                                                                                                                                                                                                                                                                                                                               | ☐ 3/8-16 X 2 Nex DOIT, gr8 (1)               |
| ☐ 1/2" Tapered sleeve 95043 (1)  #146 TJ 0-4 SS Brake Line Set (1)  ☐ Front brake hose 88144 (2)  ☐ Rear brake hose 88145 (1)  ☐ Brake hose mounting brkt 91114 (3)  ☐ #10 x 1 self-drilling screw (6)  ☐ Brake Hose clip BQ3052 (3)  ☐ Copper washer BQ3858 (4)                                                                                                                                                                                                                                                                                                                                                                                                                                                                                                                                                                                                                                                                                                                                                                                                                                                                                                                                                                                                                                                                                                                                                                                                                                                                                                                                                                                                                                                                                                                                                                                                                                                                                                                                                                                                                                                              |                                              |
| #146 TJ 0-4 SS Brake Line Set (1)  Front brake hose 88144 (2)  Rear brake hose 88145 (1)  Brake hose mounting brkt 91114 (3)  #10 x 1 self-drilling screw (6)  Brake Hose clip BQ3052 (3)  Copper washer BQ3858 (4)                                                                                                                                                                                                                                                                                                                                                                                                                                                                                                                                                                                                                                                                                                                                                                                                                                                                                                                                                                                                                                                                                                                                                                                                                                                                                                                                                                                                                                                                                                                                                                                                                                                                                                                                                                                                                                                                                                           | _                                            |
| ☐ Front brake hose 88144 (2) ☐ Rear brake hose 88145 (1) ☐ Brake hose mounting brkt 91114 (3) ☐ #10 x 1 self-drilling screw (6) ☐ Brake Hose clip BQ3052 (3) ☐ Copper washer BQ3858 (4)                                                                                                                                                                                                                                                                                                                                                                                                                                                                                                                                                                                                                                                                                                                                                                                                                                                                                                                                                                                                                                                                                                                                                                                                                                                                                                                                                                                                                                                                                                                                                                                                                                                                                                                                                                                                                                                                                                                                       | <u> </u>                                     |
| <ul> <li>□ Rear brake hose 88145 (1)</li> <li>□ Brake hose mounting brkt 91114 (3)</li> <li>□ #10 x 1 self-drilling screw (6)</li> <li>□ Brake Hose clip BQ3052 (3)</li> <li>□ Copper washer BQ3858 (4)</li> </ul>                                                                                                                                                                                                                                                                                                                                                                                                                                                                                                                                                                                                                                                                                                                                                                                                                                                                                                                                                                                                                                                                                                                                                                                                                                                                                                                                                                                                                                                                                                                                                                                                                                                                                                                                                                                                                                                                                                            |                                              |
| <ul> <li>□ Brake hose mounting brkt 91114 (3)</li> <li>□ #10 x 1 self-drilling screw (6)</li> <li>□ Brake Hose clip BQ3052 (3)</li> <li>□ Copper washer BQ3858 (4)</li> </ul>                                                                                                                                                                                                                                                                                                                                                                                                                                                                                                                                                                                                                                                                                                                                                                                                                                                                                                                                                                                                                                                                                                                                                                                                                                                                                                                                                                                                                                                                                                                                                                                                                                                                                                                                                                                                                                                                                                                                                 |                                              |
| <ul> <li>#10 x 1 self-drilling screw (6)</li> <li>Brake Hose clip BQ3052 (3)</li> <li>Copper washer BQ3858 (4)</li> </ul>                                                                                                                                                                                                                                                                                                                                                                                                                                                                                                                                                                                                                                                                                                                                                                                                                                                                                                                                                                                                                                                                                                                                                                                                                                                                                                                                                                                                                                                                                                                                                                                                                                                                                                                                                                                                                                                                                                                                                                                                     | Brake hose mounting brkt 91114 (3)           |
| ☐ Brake Hose clip BQ3052 (3) ☐ Copper washer BQ3858 (4)                                                                                                                                                                                                                                                                                                                                                                                                                                                                                                                                                                                                                                                                                                                                                                                                                                                                                                                                                                                                                                                                                                                                                                                                                                                                                                                                                                                                                                                                                                                                                                                                                                                                                                                                                                                                                                                                                                                                                                                                                                                                       | #10 x 1 self-drilling screw (6)              |
| Copper washer BQ3858 (4)                                                                                                                                                                                                                                                                                                                                                                                                                                                                                                                                                                                                                                                                                                                                                                                                                                                                                                                                                                                                                                                                                                                                                                                                                                                                                                                                                                                                                                                                                                                                                                                                                                                                                                                                                                                                                                                                                                                                                                                                                                                                                                      |                                              |
| ``                                                                                                                                                                                                                                                                                                                                                                                                                                                                                                                                                                                                                                                                                                                                                                                                                                                                                                                                                                                                                                                                                                                                                                                                                                                                                                                                                                                                                                                                                                                                                                                                                                                                                                                                                                                                                                                                                                                                                                                                                                                                                                                            | . ` ` ` ` ` `                                |
|                                                                                                                                                                                                                                                                                                                                                                                                                                                                                                                                                                                                                                                                                                                                                                                                                                                                                                                                                                                                                                                                                                                                                                                                                                                                                                                                                                                                                                                                                                                                                                                                                                                                                                                                                                                                                                                                                                                                                                                                                                                                                                                               |                                              |