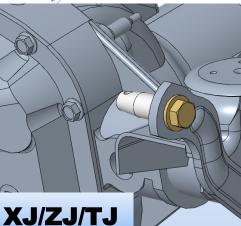

| □ TJ 3" Rear coil spring 96019 (2) □ Iron Rock logo decals (2) □ Ironrockoffroad.com decal (1) □ Rear Sway Bar Link, 10.75" 92146 (2) □ Adjustable front upper control arm 99068 (2) □ Front UCA Threaded Male End 99067 (2) □ 1-14 Jam Nut (2) □ Bushing installed (2) □ Adjustable rear upper control arm 99069 (2) □ Rear UCA Threaded Male End 99063 (2) □ 1-14 Jam Nut (2) □ Bushing installed (4) #11 - Brake Line Relocation Hardware (1) □ 1/4x1 Self drilling sheet metal screw (2) #60 - Rear Sway Bar Link Hardware (1) □ 3/4" hourglass bushings 94025BK-01 (4) □ 10mm Sway bar bolt sleeves 92037 (4) □ M10 x 60 Sway bar link bolt (4) □ M10 x 1.5 Hex nut (4) □ 7/16 USS Washer (4) #130 - TJ 0-8" Track Bar Bracket Hardware (1) □ ½-20 x 2 hex bolt, gr8 (1) □ ½-20 nylock nut, gr8 (1) □ 3/8-16 nylock nut, gr8 (1) □ 3/8-16 nylock nut, gr8 (1) □ 3/8 USS washer (2) □ 1/2" Tapered sleeve 95043 (1) #146 TJ 0-4 SS Brake Line Set (1) □ Front brake hose 88144 (2) □ Rear brake hose 88145 (1) □ Brake hose mounting brkt 91114 (3) □ #10 x 1 self-drilling screw (6) □ Brake Hose clip BQ3052 (3) □ Copper washer BQ3858 (4)  T-case Drop Kits                                                                                                                                                                                                                                                                                                                                                                                                                                                                                                                                                                                                                                                                                                                                                                                                                                                                                                                                                           | ☐ TJ 3" Front coil spring 96017 (2)          |
|-------------------------------------------------------------------------------------------------------------------------------------------------------------------------------------------------------------------------------------------------------------------------------------------------------------------------------------------------------------------------------------------------------------------------------------------------------------------------------------------------------------------------------------------------------------------------------------------------------------------------------------------------------------------------------------------------------------------------------------------------------------------------------------------------------------------------------------------------------------------------------------------------------------------------------------------------------------------------------------------------------------------------------------------------------------------------------------------------------------------------------------------------------------------------------------------------------------------------------------------------------------------------------------------------------------------------------------------------------------------------------------------------------------------------------------------------------------------------------------------------------------------------------------------------------------------------------------------------------------------------------------------------------------------------------------------------------------------------------------------------------------------------------------------------------------------------------------------------------------------------------------------------------------------------------------------------------------------------------------------------------------------------------------------------------------------------------------------------------------------------------|----------------------------------------------|
| □ Iron Rock logo decals (2) □ Ironrockoffroad.com decal (1) □ Rear Sway Bar Link, 10.75" 92146 (2) □ Adjustable front upper control arm 99068 (2) □ Front UCA Threaded Male End 99067 (2) □ 1-14 Jam Nut (2) □ Bushing installed (2) □ Adjustable rear upper control arm 99069 (2) □ Rear UCA Threaded Male End 99063 (2) □ 1-14 Jam Nut (2) □ Bushing installed (4) #11 - Brake Line Relocation Hardware (1) □ 1/4x1 Self drilling sheet metal screw (2) #60 - Rear Sway Bar Link Hardware (1) □ 3/4" hourglass bushings 94025BK-01 (4) □ 10mm Sway bar bolt sleeves 92037 (4) □ M10 x 60 Sway bar link bolt (4) □ M10 x 1.5 Hex nut (4) □ 7/16 USS Washer (4) #130 - TJ 0-8" Track Bar Bracket Hardware (1) □ ½-20 x 2 hex bolt, gr8 (1) □ ½-20 nylock nut, gr8 (1) □ 3/8-16 x 2 hex bolt, gr8 (1) □ 3/8-16 nylock nut, gr8 (1) □ 3/8-16 nylock nut, gr8 (1) □ 1/2" Tapered sleeve 95043 (1) #146 TJ 0-4 SS Brake Line Set (1) □ Front brake hose 88144 (2) □ Rear brake hose 88145 (1) □ Brake hose mounting brkt 91114 (3) □ #10 x 1 self-drilling screw (6) □ Brake Hose clip BQ3052 (3) □ Copper washer BQ3858 (4)                                                                                                                                                                                                                                                                                                                                                                                                                                                                                                                                                                                                                                                                                                                                                                                                                                                                                                                                                                                                      | ☐ TJ 3" Rear coil spring 96019 (2)           |
| □ Ironrockoffroad.com decal (1) □ Rear Sway Bar Link, 10.75" 92146 (2) □ Adjustable front upper control arm 99068 (2) □ Front UCA Threaded Male End 99067 (2) □ 1-14 Jam Nut (2) □ Bushing installed (2) □ Adjustable rear upper control arm 99069 (2) □ Rear UCA Threaded Male End 99063 (2) □ 1-14 Jam Nut (2) □ Bushing installed (4) #11 - Brake Line Relocation Hardware (1) □ 1/4x1 Self drilling sheet metal screw (2) #60 - Rear Sway Bar Link Hardware (1) □ 3/4" hourglass bushings 94025BK-01 (4) □ 10mm Sway bar bolt sleeves 92037 (4) □ M10 x 60 Sway bar link bolt (4) □ M10 x 1.5 Hex nut (4) □ 7/16 USS Washer (4) #130 - TJ 0-8" Track Bar Bracket Hardware (1) □ ½-20 x 2 hex bolt, gr8 (1) □ ½-20 nylock nut, gr8 (1) □ 3/8-16 x 2 hex bolt, gr8 (1) □ 3/8-16 nylock nut, gr8 (1) □ 3/8-16 nylock nut, gr8 (1) □ 1/2" Tapered sleeve 95043 (1) #146 TJ 0-4 SS Brake Line Set (1) □ Front brake hose 88144 (2) □ Rear brake hose 88145 (1) □ Brake hose mounting brkt 91114 (3) □ #10 x 1 self-drilling screw (6) □ Brake Hose clip BQ3052 (3) □ Copper washer BQ3858 (4)                                                                                                                                                                                                                                                                                                                                                                                                                                                                                                                                                                                                                                                                                                                                                                                                                                                                                                                                                                                                                                  | ☐ Iron Rock logo decals (2)                  |
| □ Rear Sway Bar Link, 10.75" 92146 (2) □ Adjustable front upper control arm 99068 (2) □ Front UCA Threaded Male End 99067 (2) □ 1-14 Jam Nut (2) □ Bushing installed (2) □ Adjustable rear upper control arm 99069 (2) □ Rear UCA Threaded Male End 99063 (2) □ 1-14 Jam Nut (2) □ Bushing installed (4) #11 - Brake Line Relocation Hardware (1) □ 1/4x1 Self drilling sheet metal screw (2) #60 - Rear Sway Bar Link Hardware (1) □ 3/4" hourglass bushings 94025BK-01 (4) □ 10mm Sway bar bolt sleeves 92037 (4) □ M10 x 60 Sway bar link bolt (4) □ M10 x 1.5 Hex nut (4) □ 7/16 USS Washer (4) #130 - TJ 0-8" Track Bar Bracket Hardware (1) □ ½-20 x 2 hex bolt, gr8 (1) □ ½-20 nylock nut, gr8 (1) □ ½-20 nylock nut, gr8 (1) □ 3/8-16 x 2 hex bolt, gr8 (1) □ 3/8-16 sy by washer (2) □ 1/2" Tapered sleeve 95043 (1) #146 TJ 0-4 SS Brake Line Set (1) □ Front brake hose 88144 (2) □ Rear brake hose 88145 (1) □ Brake hose mounting brkt 91114 (3) □ #10 x 1 self-drilling screw (6) □ Brake Hose clip BQ3052 (3) □ Copper washer BQ3858 (4)                                                                                                                                                                                                                                                                                                                                                                                                                                                                                                                                                                                                                                                                                                                                                                                                                                                                                                                                                                                                                                                                       |                                              |
| □ Adjustable front upper control arm 99068 (2) □ Front UCA Threaded Male End 99067 (2) □ 1-14 Jam Nut (2) □ Bushing installed (2) □ Adjustable rear upper control arm 99069 (2) □ Rear UCA Threaded Male End 99063 (2) □ 1-14 Jam Nut (2) □ Bushing installed (4) #11 - Brake Line Relocation Hardware (1) □ 1/4x1 Self drilling sheet metal screw (2) #60 - Rear Sway Bar Link Hardware (1) □ 3/4" hourglass bushings 94025BK-01 (4) □ 10mm Sway bar bolt sleeves 92037 (4) □ M10 x 60 Sway bar link bolt (4) □ M10 X 1.5 Hex nut (4) □ 7/16 USS Washer (4) #130 - TJ 0-8" Track Bar Bracket Hardware (1) □ ½-20 x 2 hex bolt, gr8 (1) □ ½-20 nylock nut, gr8 (1) □ ½-20 nylock nut, gr8 (1) □ 3/8-16 x 2 hex bolt, gr8 (1) □ 3/8-16 sy bosh sher (2) □ 1/2" Tapered sleeve 95043 (1) #146 TJ 0-4 SS Brake Line Set (1) □ Front brake hose 88144 (2) □ Rear brake hose 88145 (1) □ Brake hose mounting brkt 91114 (3) □ #10 x 1 self-drilling screw (6) □ Brake Hose clip BQ3052 (3) □ Copper washer BQ3858 (4)                                                                                                                                                                                                                                                                                                                                                                                                                                                                                                                                                                                                                                                                                                                                                                                                                                                                                                                                                                                                                                                                                                              | ☐ Rear Sway Bar Link, 10.75" 92146 (2)       |
| □ 1-14 Jam Nut (2) □ Bushing installed (2) □ Adjustable rear upper control arm 99069 (2) □ Rear UCA Threaded Male End 99063 (2) □ 1-14 Jam Nut (2) □ Bushing installed (4) #11 - Brake Line Relocation Hardware (1) □ 1/4x1 Self drilling sheet metal screw (2) #60 - Rear Sway Bar Link Hardware (1) □ 3/4" hourglass bushings 94025BK-01 (4) □ 10mm Sway bar bolt sleeves 92037 (4) □ M10 x 60 Sway bar link bolt (4) □ M10 X 1.5 Hex nut (4) □ 7/16 USS Washer (4) #130 - TJ 0-8" Track Bar Bracket Hardware (1) □ ½-20 x 2 hex bolt, gr8 (1) □ ½-20 nylock nut, gr8 (1) □ 3/8-16 x 2 hex bolt, gr8 (1) □ 3/8-16 nylock nut, gr8 (1) □ 3/8 USS washer (2) □ 1/2" Tapered sleeve 95043 (1) #146 TJ 0-4 SS Brake Line Set (1) □ Front brake hose 88144 (2) □ Rear brake hose 88145 (1) □ Brake hose mounting brkt 91114 (3) □ #10 x 1 self-drilling screw (6) □ Brake Hose clip BQ3052 (3) □ Copper washer BQ3858 (4)                                                                                                                                                                                                                                                                                                                                                                                                                                                                                                                                                                                                                                                                                                                                                                                                                                                                                                                                                                                                                                                                                                                                                                                                        | Adjustable front upper control arm 99068 (2) |
| □ Bushing installed (2) □ Adjustable rear upper control arm 99069 (2) □ Rear UCA Threaded Male End 99063 (2) □ 1-14 Jam Nut (2) □ Bushing installed (4) #11 - Brake Line Relocation Hardware (1) □ 1/4x1 Self drilling sheet metal screw (2) #60 - Rear Sway Bar Link Hardware (1) □ 3/4" hourglass bushings 94025BK-01 (4) □ 10mm Sway bar bolt sleeves 92037 (4) □ M10 x 60 Sway bar link bolt (4) □ M10 X 1.5 Hex nut (4) □ 7/16 USS Washer (4) #130 - TJ 0-8" Track Bar Bracket Hardware (1) □ ½-20 x 2 hex bolt, gr8 (1) □ ½-20 x 2 hex bolt, gr8 (1) □ ½-20 nylock nut, gr8 (1) □ 3/8-16 x 2 hex bolt, gr8 (1) □ 3/8-16 nylock nut, gr8 (1) □ 3/8 USS washer (2) □ 1/2" Tapered sleeve 95043 (1) #146 TJ 0-4 SS Brake Line Set (1) □ Front brake hose 88144 (2) □ Rear brake hose mounting brkt 91114 (3) □ #10 x 1 self-drilling screw (6) □ Brake Hose clip BQ3052 (3) □ Copper washer BQ3858 (4)                                                                                                                                                                                                                                                                                                                                                                                                                                                                                                                                                                                                                                                                                                                                                                                                                                                                                                                                                                                                                                                                                                                                                                                                                     | ☐ Front UCA Threaded Male End 99067 (2)      |
| □ Bushing installed (2) □ Adjustable rear upper control arm 99069 (2) □ Rear UCA Threaded Male End 99063 (2) □ 1-14 Jam Nut (2) □ Bushing installed (4) #11 - Brake Line Relocation Hardware (1) □ 1/4x1 Self drilling sheet metal screw (2) #60 - Rear Sway Bar Link Hardware (1) □ 3/4" hourglass bushings 94025BK-01 (4) □ 10mm Sway bar bolt sleeves 92037 (4) □ M10 x 60 Sway bar link bolt (4) □ M10 X 1.5 Hex nut (4) □ 7/16 USS Washer (4) #130 - TJ 0-8" Track Bar Bracket Hardware (1) □ ½-20 x 2 hex bolt, gr8 (1) □ ½-20 x 2 hex bolt, gr8 (1) □ ½-20 nylock nut, gr8 (1) □ 3/8-16 x 2 hex bolt, gr8 (1) □ 3/8-16 nylock nut, gr8 (1) □ 3/8 USS washer (2) □ 1/2" Tapered sleeve 95043 (1) #146 TJ 0-4 SS Brake Line Set (1) □ Front brake hose 88144 (2) □ Rear brake hose mounting brkt 91114 (3) □ #10 x 1 self-drilling screw (6) □ Brake Hose clip BQ3052 (3) □ Copper washer BQ3858 (4)                                                                                                                                                                                                                                                                                                                                                                                                                                                                                                                                                                                                                                                                                                                                                                                                                                                                                                                                                                                                                                                                                                                                                                                                                     | ☐ 1-14 Jam Nut (2)                           |
| □ Rear UCA Threaded Male End 99063 (2) □ 1-14 Jam Nut (2) □ Bushing installed (4) #11 - Brake Line Relocation Hardware (1) □ 1/4x1 Self drilling sheet metal screw (2) #60 - Rear Sway Bar Link Hardware (1) □ 3/4" hourglass bushings 94025BK-01 (4) □ 10mm Sway bar bolt sleeves 92037 (4) □ M10 x 60 Sway bar link bolt (4) □ M10 X 1.5 Hex nut (4) □ 7/16 USS Washer (4) #130 - TJ 0-8" Track Bar Bracket Hardware (1) □ ½-20 x 2 hex bolt, gr8 (1) □ ½-20 nylock nut, gr8 (1) □ 3/8-16 x 2 hex bolt, gr8 (1) □ 3/8-16 x 2 hex bolt, gr8 (1) □ 3/8-16 rylock nut, gr8 (1) □ 3/8 USS washer (2) □ 1/2" Tapered sleeve 95043 (1) #146 TJ 0-4 SS Brake Line Set (1) □ Front brake hose 88144 (2) □ Rear brake hose 88145 (1) □ Brake hose mounting brkt 91114 (3) □ #10 x 1 self-drilling screw (6) □ Brake Hose clip BQ3052 (3) □ Copper washer BQ3858 (4)                                                                                                                                                                                                                                                                                                                                                                                                                                                                                                                                                                                                                                                                                                                                                                                                                                                                                                                                                                                                                                                                                                                                                                                                                                                                  |                                              |
| □ Rear UCA Threaded Male End 99063 (2) □ 1-14 Jam Nut (2) □ Bushing installed (4) #11 - Brake Line Relocation Hardware (1) □ 1/4x1 Self drilling sheet metal screw (2) #60 - Rear Sway Bar Link Hardware (1) □ 3/4" hourglass bushings 94025BK-01 (4) □ 10mm Sway bar bolt sleeves 92037 (4) □ M10 x 60 Sway bar link bolt (4) □ M10 X 1.5 Hex nut (4) □ 7/16 USS Washer (4) #130 - TJ 0-8" Track Bar Bracket Hardware (1) □ ½-20 x 2 hex bolt, gr8 (1) □ ½-20 nylock nut, gr8 (1) □ 3/8-16 x 2 hex bolt, gr8 (1) □ 3/8-16 x 2 hex bolt, gr8 (1) □ 3/8-16 rylock nut, gr8 (1) □ 3/8 USS washer (2) □ 1/2" Tapered sleeve 95043 (1) #146 TJ 0-4 SS Brake Line Set (1) □ Front brake hose 88144 (2) □ Rear brake hose 88145 (1) □ Brake hose mounting brkt 91114 (3) □ #10 x 1 self-drilling screw (6) □ Brake Hose clip BQ3052 (3) □ Copper washer BQ3858 (4)                                                                                                                                                                                                                                                                                                                                                                                                                                                                                                                                                                                                                                                                                                                                                                                                                                                                                                                                                                                                                                                                                                                                                                                                                                                                  | Adjustable rear upper control arm 99069 (2)  |
| □ Bushing installed (4)  #11 - Brake Line Relocation Hardware (1) □ 1/4x1 Self drilling sheet metal screw (2)  #60 - Rear Sway Bar Link Hardware (1) □ 3/4" hourglass bushings 94025BK-01 (4) □ 10mm Sway bar bolt sleeves 92037 (4) □ M10 x 60 Sway bar link bolt (4) □ M10 X 1.5 Hex nut (4) □ 7/16 USS Washer (4)  #130 - TJ 0-8" Track Bar Bracket Hardware (1) □ ½-20 x 2 hex bolt, gr8 (1) □ ½-20 nylock nut, gr8 (1) □ 3/8-16 x 2 hex bolt, gr8 (1) □ 3/8-16 nylock nut, gr8 (1) □ 3/8 USS washer (2) □ 1/2" Tapered sleeve 95043 (1)  #146 TJ 0-4 SS Brake Line Set (1) □ Front brake hose 88144 (2) □ Rear brake hose 88145 (1) □ Brake hose mounting brkt 91114 (3) □ #10 x 1 self-drilling screw (6) □ Brake Hose clip BQ3052 (3) □ Copper washer BQ3858 (4)                                                                                                                                                                                                                                                                                                                                                                                                                                                                                                                                                                                                                                                                                                                                                                                                                                                                                                                                                                                                                                                                                                                                                                                                                                                                                                                                                       | :                                            |
| □ Bushing installed (4)  #11 - Brake Line Relocation Hardware (1) □ 1/4x1 Self drilling sheet metal screw (2)  #60 - Rear Sway Bar Link Hardware (1) □ 3/4" hourglass bushings 94025BK-01 (4) □ 10mm Sway bar bolt sleeves 92037 (4) □ M10 x 60 Sway bar link bolt (4) □ M10 X 1.5 Hex nut (4) □ 7/16 USS Washer (4)  #130 - TJ 0-8" Track Bar Bracket Hardware (1) □ ½-20 x 2 hex bolt, gr8 (1) □ ½-20 nylock nut, gr8 (1) □ 3/8-16 x 2 hex bolt, gr8 (1) □ 3/8-16 nylock nut, gr8 (1) □ 3/8-16 rylock nut, gr8 (1) □ 3/8-1 | ☐ 1-14 Jam Nut (2)                           |
| ☐ 1/4x1 Self drilling sheet metal screw (2) #60 - Rear Sway Bar Link Hardware (1) ☐ 3/4" hourglass bushings 94025BK-01 (4) ☐ 10mm Sway bar bolt sleeves 92037 (4) ☐ M10 x 60 Sway bar link bolt (4) ☐ M10 X 1.5 Hex nut (4) ☐ 7/16 USS Washer (4) #130 - TJ 0-8" Track Bar Bracket Hardware (1) ☐ ½-20 x 2 hex bolt, gr8 (1) ☐ ½-20 x 2 hex bolt, gr8 (1) ☐ ½-20 nylock nut, gr8 (1) ☐ 3/8-16 x 2 hex bolt, gr8 (1) ☐ 3/8-16 nylock nut, gr8 (1) ☐ 3/8 USS washer (2) ☐ 1/2" Tapered sleeve 95043 (1) #146 TJ 0-4 SS Brake Line Set (1) ☐ Front brake hose 88144 (2) ☐ Rear brake hose mounting brkt 91114 (3) ☐ #10 x 1 self-drilling screw (6) ☐ Brake Hose clip BQ3052 (3) ☐ Copper washer BQ3858 (4)                                                                                                                                                                                                                                                                                                                                                                                                                                                                                                                                                                                                                                                                                                                                                                                                                                                                                                                                                                                                                                                                                                                                                                                                                                                                                                                                                                                                                      | ☐ Bushing installed (4)                      |
| #60 - Rear Sway Bar Link Hardware (1)  3/4" hourglass bushings 94025BK-01 (4)  10mm Sway bar bolt sleeves 92037 (4)  M10 x 60 Sway bar link bolt (4)  M10 X 1.5 Hex nut (4)  7/16 USS Washer (4)  #130 - TJ 0-8" Track Bar Bracket Hardware (1)  ½-20 x 2 hex bolt, gr8 (1)  ½-20 nylock nut, gr8 (1)  3/8-16 x 2 hex bolt, gr8 (1)  3/8-16 nylock nut, gr8 (1)  3/8 USS washer (2)  1/2" Tapered sleeve 95043 (1)  #146 TJ 0-4 SS Brake Line Set (1)  Front brake hose 88144 (2)  Rear brake hose mounting brkt 91114 (3)  #10 x 1 self-drilling screw (6)  Brake Hose clip BQ3052 (3)  Copper washer BQ3858 (4)                                                                                                                                                                                                                                                                                                                                                                                                                                                                                                                                                                                                                                                                                                                                                                                                                                                                                                                                                                                                                                                                                                                                                                                                                                                                                                                                                                                                                                                                                                             |                                              |
| □ 3/4" hourglass bushings 94025BK-01 (4) □ 10mm Sway bar bolt sleeves 92037 (4) □ M10 x 60 Sway bar link bolt (4) □ M10 X 1.5 Hex nut (4) □ 7/16 USS Washer (4)  #130 - TJ 0-8" Track Bar Bracket Hardware (1) □ ½-20 x 2 hex bolt, gr8 (1) □ ½-20 nylock nut, gr8 (1) □ 3/8-16 x 2 hex bolt, gr8 (1) □ 3/8-16 nylock nut, gr8 (1) □ 3/8 USS washer (2) □ 1/2" Tapered sleeve 95043 (1)  #146 TJ 0-4 SS Brake Line Set (1) □ Front brake hose 88144 (2) □ Rear brake hose 88145 (1) □ Brake hose mounting brkt 91114 (3) □ #10 x 1 self-drilling screw (6) □ Brake Hose clip BQ3052 (3) □ Copper washer BQ3858 (4)                                                                                                                                                                                                                                                                                                                                                                                                                                                                                                                                                                                                                                                                                                                                                                                                                                                                                                                                                                                                                                                                                                                                                                                                                                                                                                                                                                                                                                                                                                            | • • • • • • • • • • • • • • • • • • • •      |
| □ 10mm Sway bar bolt sleeves 92037 (4) □ M10 x 60 Sway bar link bolt (4) □ M10 X 1.5 Hex nut (4) □ 7/16 USS Washer (4)  #130 - TJ 0-8" Track Bar Bracket Hardware (1) □ ½-20 x 2 hex bolt, gr8 (1) □ ½-50 nylock nut, gr8 (1) □ 3/8-16 x 2 hex bolt, gr8 (1) □ 3/8-16 nylock nut, gr8 (1) □ 3/8 USS washer (2) □ 1/2" Tapered sleeve 95043 (1)  #146 TJ 0-4 SS Brake Line Set (1) □ Front brake hose 88144 (2) □ Rear brake hose 88145 (1) □ Brake hose mounting brkt 91114 (3) □ #10 x 1 self-drilling screw (6) □ Brake Hose clip BQ3052 (3) □ Copper washer BQ3858 (4)                                                                                                                                                                                                                                                                                                                                                                                                                                                                                                                                                                                                                                                                                                                                                                                                                                                                                                                                                                                                                                                                                                                                                                                                                                                                                                                                                                                                                                                                                                                                                     |                                              |
| <ul> <li>M10 x 60 Sway bar link bolt (4)</li> <li>M10 X 1.5 Hex nut (4)</li> <li>7/16 USS Washer (4)</li> <li>#130 - TJ 0-8" Track Bar Bracket Hardware (1)</li> <li>½-20 x 2 hex bolt, gr8 (1)</li> <li>½-20 nylock nut, gr8 (1)</li> <li>3/8-16 x 2 hex bolt, gr8 (1)</li> <li>3/8-16 nylock nut, gr8 (1)</li> <li>3/8 USS washer (2)</li> <li>1/2" Tapered sleeve 95043 (1)</li> <li>#146 TJ 0-4 SS Brake Line Set (1)</li> <li>Front brake hose 88144 (2)</li> <li>Rear brake hose 88145 (1)</li> <li>Brake hose mounting brkt 91114 (3)</li> <li>#10 x 1 self-drilling screw (6)</li> <li>Brake Hose clip BQ3052 (3)</li> <li>Copper washer BQ3858 (4)</li> </ul>                                                                                                                                                                                                                                                                                                                                                                                                                                                                                                                                                                                                                                                                                                                                                                                                                                                                                                                                                                                                                                                                                                                                                                                                                                                                                                                                                                                                                                                        | • • • • • • • • • • • • • • • • • • • •      |
| <ul> <li>M10 X 1.5 Hex nut (4)</li> <li>7/16 USS Washer (4)</li> <li>#130 - TJ 0-8" Track Bar Bracket Hardware (1)</li> <li>½-20 x 2 hex bolt, gr8 (1)</li> <li>½-20 nylock nut, gr8 (1)</li> <li>3/8-16 x 2 hex bolt, gr8 (1)</li> <li>3/8-16 nylock nut, gr8 (1)</li> <li>3/8 USS washer (2)</li> <li>1/2" Tapered sleeve 95043 (1)</li> <li>#146 TJ 0-4 SS Brake Line Set (1)</li> <li>Front brake hose 88144 (2)</li> <li>Rear brake hose 88145 (1)</li> <li>Brake hose mounting brkt 91114 (3)</li> <li>#10 x 1 self-drilling screw (6)</li> <li>Brake Hose clip BQ3052 (3)</li> <li>Copper washer BQ3858 (4)</li> </ul>                                                                                                                                                                                                                                                                                                                                                                                                                                                                                                                                                                                                                                                                                                                                                                                                                                                                                                                                                                                                                                                                                                                                                                                                                                                                                                                                                                                                                                                                                                 |                                              |
| ☐ 7/16 USS Washer (4)  #130 - TJ 0-8" Track Bar Bracket Hardware (1)  ☐ ½-20 x 2 hex bolt, gr8 (1)  ☐ ½-20 nylock nut, gr8 (1)  ☐ 3/8-16 x 2 hex bolt, gr8 (1)  ☐ 3/8-16 nylock nut, gr8 (1)  ☐ 3/8 USS washer (2)  ☐ 1/2" Tapered sleeve 95043 (1)  #146 TJ 0-4 SS Brake Line Set (1)  ☐ Front brake hose 88144 (2)  ☐ Rear brake hose 88145 (1)  ☐ Brake hose mounting brkt 91114 (3)  ☐ #10 x 1 self-drilling screw (6)  ☐ Brake Hose clip BQ3052 (3)  ☐ Copper washer BQ3858 (4)                                                                                                                                                                                                                                                                                                                                                                                                                                                                                                                                                                                                                                                                                                                                                                                                                                                                                                                                                                                                                                                                                                                                                                                                                                                                                                                                                                                                                                                                                                                                                                                                                                          |                                              |
| #130 - TJ 0-8" Track Bar Bracket Hardware (1)  1/2-20 x 2 hex bolt, gr8 (1)  1/2 SAE hardened washer (2)  1/2-20 nylock nut, gr8 (1)  3/8-16 x 2 hex bolt, gr8 (1)  3/8-16 nylock nut, gr8 (1)  3/8 USS washer (2)  1/2" Tapered sleeve 95043 (1)  #146 TJ 0-4 SS Brake Line Set (1)  Front brake hose 88144 (2)  Rear brake hose 88145 (1)  Brake hose mounting brkt 91114 (3)  #10 x 1 self-drilling screw (6)  Brake Hose clip BQ3052 (3)  Copper washer BQ3858 (4)                                                                                                                                                                                                                                                                                                                                                                                                                                                                                                                                                                                                                                                                                                                                                                                                                                                                                                                                                                                                                                                                                                                                                                                                                                                                                                                                                                                                                                                                                                                                                                                                                                                        |                                              |
| <ul> <li>½-20 x 2 hex bolt, gr8 (1)</li> <li>½ SAE hardened washer (2)</li> <li>½-20 nylock nut, gr8 (1)</li> <li>3/8-16 x 2 hex bolt, gr8 (1)</li> <li>3/8-16 nylock nut, gr8 (1)</li> <li>3/8 USS washer (2)</li> <li>1/2" Tapered sleeve 95043 (1)</li> <li>#146 TJ 0-4 SS Brake Line Set (1)</li> <li>Front brake hose 88144 (2)</li> <li>Rear brake hose 88145 (1)</li> <li>Brake hose mounting brkt 91114 (3)</li> <li>#10 x 1 self-drilling screw (6)</li> <li>Brake Hose clip BQ3052 (3)</li> <li>Copper washer BQ3858 (4)</li> </ul>                                                                                                                                                                                                                                                                                                                                                                                                                                                                                                                                                                                                                                                                                                                                                                                                                                                                                                                                                                                                                                                                                                                                                                                                                                                                                                                                                                                                                                                                                                                                                                                 | <u> </u>                                     |
| ☐ ½ SAE hardened washer (2) ☐ ½-20 nylock nut, gr8 (1) ☐ 3/8-16 x 2 hex bolt, gr8 (1) ☐ 3/8-16 nylock nut, gr8 (1) ☐ 3/8 USS washer (2) ☐ 1/2" Tapered sleeve 95043 (1) #146 TJ 0-4 SS Brake Line Set (1) ☐ Front brake hose 88144 (2) ☐ Rear brake hose 88145 (1) ☐ Brake hose mounting brkt 91114 (3) ☐ #10 x 1 self-drilling screw (6) ☐ Brake Hose clip BQ3052 (3) ☐ Copper washer BQ3858 (4)                                                                                                                                                                                                                                                                                                                                                                                                                                                                                                                                                                                                                                                                                                                                                                                                                                                                                                                                                                                                                                                                                                                                                                                                                                                                                                                                                                                                                                                                                                                                                                                                                                                                                                                             |                                              |
| □ 3/8 USS washer (2) □ 1/2" Tapered sleeve 95043 (1)  #146 TJ 0-4 SS Brake Line Set (1) □ Front brake hose 88144 (2) □ Rear brake hose 88145 (1) □ Brake hose mounting brkt 91114 (3) □ #10 x 1 self-drilling screw (6) □ Brake Hose clip BQ3052 (3) □ Copper washer BQ3858 (4)                                                                                                                                                                                                                                                                                                                                                                                                                                                                                                                                                                                                                                                                                                                                                                                                                                                                                                                                                                                                                                                                                                                                                                                                                                                                                                                                                                                                                                                                                                                                                                                                                                                                                                                                                                                                                                               |                                              |
| □ 3/8 USS washer (2) □ 1/2" Tapered sleeve 95043 (1)  #146 TJ 0-4 SS Brake Line Set (1) □ Front brake hose 88144 (2) □ Rear brake hose 88145 (1) □ Brake hose mounting brkt 91114 (3) □ #10 x 1 self-drilling screw (6) □ Brake Hose clip BQ3052 (3) □ Copper washer BQ3858 (4)                                                                                                                                                                                                                                                                                                                                                                                                                                                                                                                                                                                                                                                                                                                                                                                                                                                                                                                                                                                                                                                                                                                                                                                                                                                                                                                                                                                                                                                                                                                                                                                                                                                                                                                                                                                                                                               | ☐ 1/ 20 subsk sist are /4\                   |
| □ 3/8 USS washer (2) □ 1/2" Tapered sleeve 95043 (1)  #146 TJ 0-4 SS Brake Line Set (1) □ Front brake hose 88144 (2) □ Rear brake hose 88145 (1) □ Brake hose mounting brkt 91114 (3) □ #10 x 1 self-drilling screw (6) □ Brake Hose clip BQ3052 (3) □ Copper washer BQ3858 (4)                                                                                                                                                                                                                                                                                                                                                                                                                                                                                                                                                                                                                                                                                                                                                                                                                                                                                                                                                                                                                                                                                                                                                                                                                                                                                                                                                                                                                                                                                                                                                                                                                                                                                                                                                                                                                                               | ☐ /2-20 NYIOCK NUL, GIO (1)                  |
| □ 3/8 USS washer (2) □ 1/2" Tapered sleeve 95043 (1)  #146 TJ 0-4 SS Brake Line Set (1) □ Front brake hose 88144 (2) □ Rear brake hose 88145 (1) □ Brake hose mounting brkt 91114 (3) □ #10 x 1 self-drilling screw (6) □ Brake Hose clip BQ3052 (3) □ Copper washer BQ3858 (4)                                                                                                                                                                                                                                                                                                                                                                                                                                                                                                                                                                                                                                                                                                                                                                                                                                                                                                                                                                                                                                                                                                                                                                                                                                                                                                                                                                                                                                                                                                                                                                                                                                                                                                                                                                                                                                               | ☐ 3/8-16 X 2 Nex DOIT, gr8 (1)               |
| ☐ 1/2" Tapered sleeve 95043 (1)  #146 TJ 0-4 SS Brake Line Set (1)  ☐ Front brake hose 88144 (2)  ☐ Rear brake hose 88145 (1)  ☐ Brake hose mounting brkt 91114 (3)  ☐ #10 x 1 self-drilling screw (6)  ☐ Brake Hose clip BQ3052 (3)  ☐ Copper washer BQ3858 (4)                                                                                                                                                                                                                                                                                                                                                                                                                                                                                                                                                                                                                                                                                                                                                                                                                                                                                                                                                                                                                                                                                                                                                                                                                                                                                                                                                                                                                                                                                                                                                                                                                                                                                                                                                                                                                                                              |                                              |
| #146 TJ 0-4 SS Brake Line Set (1)  Front brake hose 88144 (2)  Rear brake hose 88145 (1)  Brake hose mounting brkt 91114 (3)  #10 x 1 self-drilling screw (6)  Brake Hose clip BQ3052 (3)  Copper washer BQ3858 (4)                                                                                                                                                                                                                                                                                                                                                                                                                                                                                                                                                                                                                                                                                                                                                                                                                                                                                                                                                                                                                                                                                                                                                                                                                                                                                                                                                                                                                                                                                                                                                                                                                                                                                                                                                                                                                                                                                                           | _                                            |
| ☐ Front brake hose 88144 (2) ☐ Rear brake hose 88145 (1) ☐ Brake hose mounting brkt 91114 (3) ☐ #10 x 1 self-drilling screw (6) ☐ Brake Hose clip BQ3052 (3) ☐ Copper washer BQ3858 (4)                                                                                                                                                                                                                                                                                                                                                                                                                                                                                                                                                                                                                                                                                                                                                                                                                                                                                                                                                                                                                                                                                                                                                                                                                                                                                                                                                                                                                                                                                                                                                                                                                                                                                                                                                                                                                                                                                                                                       | <u> </u>                                     |
| <ul> <li>□ Rear brake hose 88145 (1)</li> <li>□ Brake hose mounting brkt 91114 (3)</li> <li>□ #10 x 1 self-drilling screw (6)</li> <li>□ Brake Hose clip BQ3052 (3)</li> <li>□ Copper washer BQ3858 (4)</li> </ul>                                                                                                                                                                                                                                                                                                                                                                                                                                                                                                                                                                                                                                                                                                                                                                                                                                                                                                                                                                                                                                                                                                                                                                                                                                                                                                                                                                                                                                                                                                                                                                                                                                                                                                                                                                                                                                                                                                            |                                              |
| <ul> <li>□ Brake hose mounting brkt 91114 (3)</li> <li>□ #10 x 1 self-drilling screw (6)</li> <li>□ Brake Hose clip BQ3052 (3)</li> <li>□ Copper washer BQ3858 (4)</li> </ul>                                                                                                                                                                                                                                                                                                                                                                                                                                                                                                                                                                                                                                                                                                                                                                                                                                                                                                                                                                                                                                                                                                                                                                                                                                                                                                                                                                                                                                                                                                                                                                                                                                                                                                                                                                                                                                                                                                                                                 |                                              |
| <ul> <li>#10 x 1 self-drilling screw (6)</li> <li>Brake Hose clip BQ3052 (3)</li> <li>Copper washer BQ3858 (4)</li> </ul>                                                                                                                                                                                                                                                                                                                                                                                                                                                                                                                                                                                                                                                                                                                                                                                                                                                                                                                                                                                                                                                                                                                                                                                                                                                                                                                                                                                                                                                                                                                                                                                                                                                                                                                                                                                                                                                                                                                                                                                                     | Brake hose mounting brkt 91114 (3)           |
| ☐ Brake Hose clip BQ3052 (3) ☐ Copper washer BQ3858 (4)                                                                                                                                                                                                                                                                                                                                                                                                                                                                                                                                                                                                                                                                                                                                                                                                                                                                                                                                                                                                                                                                                                                                                                                                                                                                                                                                                                                                                                                                                                                                                                                                                                                                                                                                                                                                                                                                                                                                                                                                                                                                       | #10 x 1 self-drilling screw (6)              |
| Copper washer BQ3858 (4)                                                                                                                                                                                                                                                                                                                                                                                                                                                                                                                                                                                                                                                                                                                                                                                                                                                                                                                                                                                                                                                                                                                                                                                                                                                                                                                                                                                                                                                                                                                                                                                                                                                                                                                                                                                                                                                                                                                                                                                                                                                                                                      |                                              |
| ``                                                                                                                                                                                                                                                                                                                                                                                                                                                                                                                                                                                                                                                                                                                                                                                                                                                                                                                                                                                                                                                                                                                                                                                                                                                                                                                                                                                                                                                                                                                                                                                                                                                                                                                                                                                                                                                                                                                                                                                                                                                                                                                            | . ` ` ` ` ` `                                |
|                                                                                                                                                                                                                                                                                                                                                                                                                                                                                                                                                                                                                                                                                                                                                                                                                                                                                                                                                                                                                                                                                                                                                                                                                                                                                                                                                                                                                                                                                                                                                                                                                                                                                                                                                                                                                                                                                                                                                                                                                                                                                                                               |                                              |