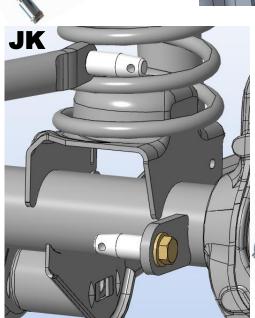

| □ TJ 3" Rear coil spring 96019 (2) □ Iron Rock logo decals (2) □ Ironrockoffroad.com decal (1) □ Rear Sway Bar Link, 10.75" 92146 (2) □ Adjustable front upper control arm 99068 (2) □ Front UCA Threaded Male End 99067 (2) □ 1-14 Jam Nut (2) □ Bushing installed (2) □ Adjustable rear upper control arm 99069 (2) □ Rear UCA Threaded Male End 99063 (2) □ 1-14 Jam Nut (2) □ Bushing installed (4) #11 - Brake Line Relocation Hardware (1) □ 1/4x1 Self drilling sheet metal screw (2) #60 - Rear Sway Bar Link Hardware (1) □ 3/4" hourglass bushings 94025BK-01 (4) □ 10mm Sway bar bolt sleeves 92037 (4) □ M10 x 60 Sway bar link bolt (4) □ M10 x 1.5 Hex nut (4) □ 7/16 USS Washer (4) #130 - TJ 0-8" Track Bar Bracket Hardware (1) □ ½-20 x 2 hex bolt, gr8 (1) □ ½-20 nylock nut, gr8 (1) □ 3/8-16 nylock nut, gr8 (1) □ 3/8-16 nylock nut, gr8 (1) □ 3/8 USS washer (2) □ 1/2" Tapered sleeve 95043 (1) #146 TJ 0-4 SS Brake Line Set (1) □ Front brake hose 88144 (2) □ Rear brake hose 88145 (1) □ Brake hose mounting brkt 91114 (3) □ #10 x 1 self-drilling screw (6) □ Brake Hose clip BQ3052 (3) □ Copper washer BQ3858 (4)  T-case Drop Kits                                                                                                                                                                                                                                                                                                                                                                                                                                                                                                                                                                                                                                                                                                                                                                                                                                                                                                                                                           | ☐ TJ 3" Front coil spring 96017 (2)          |
|-------------------------------------------------------------------------------------------------------------------------------------------------------------------------------------------------------------------------------------------------------------------------------------------------------------------------------------------------------------------------------------------------------------------------------------------------------------------------------------------------------------------------------------------------------------------------------------------------------------------------------------------------------------------------------------------------------------------------------------------------------------------------------------------------------------------------------------------------------------------------------------------------------------------------------------------------------------------------------------------------------------------------------------------------------------------------------------------------------------------------------------------------------------------------------------------------------------------------------------------------------------------------------------------------------------------------------------------------------------------------------------------------------------------------------------------------------------------------------------------------------------------------------------------------------------------------------------------------------------------------------------------------------------------------------------------------------------------------------------------------------------------------------------------------------------------------------------------------------------------------------------------------------------------------------------------------------------------------------------------------------------------------------------------------------------------------------------------------------------------------------|----------------------------------------------|
| □ Iron Rock logo decals (2) □ Ironrockoffroad.com decal (1) □ Rear Sway Bar Link, 10.75" 92146 (2) □ Adjustable front upper control arm 99068 (2) □ Front UCA Threaded Male End 99067 (2) □ 1-14 Jam Nut (2) □ Bushing installed (2) □ Adjustable rear upper control arm 99069 (2) □ Rear UCA Threaded Male End 99063 (2) □ 1-14 Jam Nut (2) □ Bushing installed (4) #11 - Brake Line Relocation Hardware (1) □ 1/4x1 Self drilling sheet metal screw (2) #60 - Rear Sway Bar Link Hardware (1) □ 3/4" hourglass bushings 94025BK-01 (4) □ 10mm Sway bar bolt sleeves 92037 (4) □ M10 x 60 Sway bar link bolt (4) □ M10 x 1.5 Hex nut (4) □ 7/16 USS Washer (4) #130 - TJ 0-8" Track Bar Bracket Hardware (1) □ ½-20 x 2 hex bolt, gr8 (1) □ ½-20 nylock nut, gr8 (1) □ 3/8-16 x 2 hex bolt, gr8 (1) □ 3/8-16 nylock nut, gr8 (1) □ 3/8-16 nylock nut, gr8 (1) □ 1/2" Tapered sleeve 95043 (1) #146 TJ 0-4 SS Brake Line Set (1) □ Front brake hose 88144 (2) □ Rear brake hose 88145 (1) □ Brake hose mounting brkt 91114 (3) □ #10 x 1 self-drilling screw (6) □ Brake Hose clip BQ3052 (3) □ Copper washer BQ3858 (4)                                                                                                                                                                                                                                                                                                                                                                                                                                                                                                                                                                                                                                                                                                                                                                                                                                                                                                                                                                                                      | ☐ TJ 3" Rear coil spring 96019 (2)           |
| □ Ironrockoffroad.com decal (1) □ Rear Sway Bar Link, 10.75" 92146 (2) □ Adjustable front upper control arm 99068 (2) □ Front UCA Threaded Male End 99067 (2) □ 1-14 Jam Nut (2) □ Bushing installed (2) □ Adjustable rear upper control arm 99069 (2) □ Rear UCA Threaded Male End 99063 (2) □ 1-14 Jam Nut (2) □ Bushing installed (4) #11 - Brake Line Relocation Hardware (1) □ 1/4x1 Self drilling sheet metal screw (2) #60 - Rear Sway Bar Link Hardware (1) □ 3/4" hourglass bushings 94025BK-01 (4) □ 10mm Sway bar bolt sleeves 92037 (4) □ M10 x 60 Sway bar link bolt (4) □ M10 x 1.5 Hex nut (4) □ 7/16 USS Washer (4) #130 - TJ 0-8" Track Bar Bracket Hardware (1) □ ½-20 x 2 hex bolt, gr8 (1) □ ½-20 nylock nut, gr8 (1) □ 3/8-16 x 2 hex bolt, gr8 (1) □ 3/8-16 nylock nut, gr8 (1) □ 3/8-16 nylock nut, gr8 (1) □ 1/2" Tapered sleeve 95043 (1) #146 TJ 0-4 SS Brake Line Set (1) □ Front brake hose 88144 (2) □ Rear brake hose 88145 (1) □ Brake hose mounting brkt 91114 (3) □ #10 x 1 self-drilling screw (6) □ Brake Hose clip BQ3052 (3) □ Copper washer BQ3858 (4)                                                                                                                                                                                                                                                                                                                                                                                                                                                                                                                                                                                                                                                                                                                                                                                                                                                                                                                                                                                                                                  | ☐ Iron Rock logo decals (2)                  |
| □ Rear Sway Bar Link, 10.75" 92146 (2) □ Adjustable front upper control arm 99068 (2) □ Front UCA Threaded Male End 99067 (2) □ 1-14 Jam Nut (2) □ Bushing installed (2) □ Adjustable rear upper control arm 99069 (2) □ Rear UCA Threaded Male End 99063 (2) □ 1-14 Jam Nut (2) □ Bushing installed (4) #11 - Brake Line Relocation Hardware (1) □ 1/4x1 Self drilling sheet metal screw (2) #60 - Rear Sway Bar Link Hardware (1) □ 3/4" hourglass bushings 94025BK-01 (4) □ 10mm Sway bar bolt sleeves 92037 (4) □ M10 x 60 Sway bar link bolt (4) □ M10 x 1.5 Hex nut (4) □ 7/16 USS Washer (4) #130 - TJ 0-8" Track Bar Bracket Hardware (1) □ ½-20 x 2 hex bolt, gr8 (1) □ ½-20 nylock nut, gr8 (1) □ ½-20 nylock nut, gr8 (1) □ 3/8-16 x 2 hex bolt, gr8 (1) □ 3/8-16 sy by washer (2) □ 1/2" Tapered sleeve 95043 (1) #146 TJ 0-4 SS Brake Line Set (1) □ Front brake hose 88144 (2) □ Rear brake hose 88145 (1) □ Brake hose mounting brkt 91114 (3) □ #10 x 1 self-drilling screw (6) □ Brake Hose clip BQ3052 (3) □ Copper washer BQ3858 (4)                                                                                                                                                                                                                                                                                                                                                                                                                                                                                                                                                                                                                                                                                                                                                                                                                                                                                                                                                                                                                                                                       |                                              |
| □ Adjustable front upper control arm 99068 (2) □ Front UCA Threaded Male End 99067 (2) □ 1-14 Jam Nut (2) □ Bushing installed (2) □ Adjustable rear upper control arm 99069 (2) □ Rear UCA Threaded Male End 99063 (2) □ 1-14 Jam Nut (2) □ Bushing installed (4) #11 - Brake Line Relocation Hardware (1) □ 1/4x1 Self drilling sheet metal screw (2) #60 - Rear Sway Bar Link Hardware (1) □ 3/4" hourglass bushings 94025BK-01 (4) □ 10mm Sway bar bolt sleeves 92037 (4) □ M10 x 60 Sway bar link bolt (4) □ M10 X 1.5 Hex nut (4) □ 7/16 USS Washer (4) #130 - TJ 0-8" Track Bar Bracket Hardware (1) □ ½-20 x 2 hex bolt, gr8 (1) □ ½-20 nylock nut, gr8 (1) □ ½-20 nylock nut, gr8 (1) □ 3/8-16 x 2 hex bolt, gr8 (1) □ 3/8-16 sy bosh sher (2) □ 1/2" Tapered sleeve 95043 (1) #146 TJ 0-4 SS Brake Line Set (1) □ Front brake hose 88144 (2) □ Rear brake hose 88145 (1) □ Brake hose mounting brkt 91114 (3) □ #10 x 1 self-drilling screw (6) □ Brake Hose clip BQ3052 (3) □ Copper washer BQ3858 (4)                                                                                                                                                                                                                                                                                                                                                                                                                                                                                                                                                                                                                                                                                                                                                                                                                                                                                                                                                                                                                                                                                                              | ☐ Rear Sway Bar Link, 10.75" 92146 (2)       |
| □ 1-14 Jam Nut (2) □ Bushing installed (2) □ Adjustable rear upper control arm 99069 (2) □ Rear UCA Threaded Male End 99063 (2) □ 1-14 Jam Nut (2) □ Bushing installed (4) #11 - Brake Line Relocation Hardware (1) □ 1/4x1 Self drilling sheet metal screw (2) #60 - Rear Sway Bar Link Hardware (1) □ 3/4" hourglass bushings 94025BK-01 (4) □ 10mm Sway bar bolt sleeves 92037 (4) □ M10 x 60 Sway bar link bolt (4) □ M10 X 1.5 Hex nut (4) □ 7/16 USS Washer (4) #130 - TJ 0-8" Track Bar Bracket Hardware (1) □ ½-20 x 2 hex bolt, gr8 (1) □ ½-20 nylock nut, gr8 (1) □ 3/8-16 x 2 hex bolt, gr8 (1) □ 3/8-16 nylock nut, gr8 (1) □ 3/8 USS washer (2) □ 1/2" Tapered sleeve 95043 (1) #146 TJ 0-4 SS Brake Line Set (1) □ Front brake hose 88144 (2) □ Rear brake hose 88145 (1) □ Brake hose mounting brkt 91114 (3) □ #10 x 1 self-drilling screw (6) □ Brake Hose clip BQ3052 (3) □ Copper washer BQ3858 (4)                                                                                                                                                                                                                                                                                                                                                                                                                                                                                                                                                                                                                                                                                                                                                                                                                                                                                                                                                                                                                                                                                                                                                                                                        | Adjustable front upper control arm 99068 (2) |
| □ Bushing installed (2) □ Adjustable rear upper control arm 99069 (2) □ Rear UCA Threaded Male End 99063 (2) □ 1-14 Jam Nut (2) □ Bushing installed (4) #11 - Brake Line Relocation Hardware (1) □ 1/4x1 Self drilling sheet metal screw (2) #60 - Rear Sway Bar Link Hardware (1) □ 3/4" hourglass bushings 94025BK-01 (4) □ 10mm Sway bar bolt sleeves 92037 (4) □ M10 x 60 Sway bar link bolt (4) □ M10 X 1.5 Hex nut (4) □ 7/16 USS Washer (4) #130 - TJ 0-8" Track Bar Bracket Hardware (1) □ ½-20 x 2 hex bolt, gr8 (1) □ ½-20 x 2 hex bolt, gr8 (1) □ ½-20 nylock nut, gr8 (1) □ 3/8-16 x 2 hex bolt, gr8 (1) □ 3/8-16 nylock nut, gr8 (1) □ 3/8 USS washer (2) □ 1/2" Tapered sleeve 95043 (1) #146 TJ 0-4 SS Brake Line Set (1) □ Front brake hose 88144 (2) □ Rear brake hose mounting brkt 91114 (3) □ #10 x 1 self-drilling screw (6) □ Brake Hose clip BQ3052 (3) □ Copper washer BQ3858 (4)                                                                                                                                                                                                                                                                                                                                                                                                                                                                                                                                                                                                                                                                                                                                                                                                                                                                                                                                                                                                                                                                                                                                                                                                                     | ☐ Front UCA Threaded Male End 99067 (2)      |
| □ Bushing installed (2) □ Adjustable rear upper control arm 99069 (2) □ Rear UCA Threaded Male End 99063 (2) □ 1-14 Jam Nut (2) □ Bushing installed (4) #11 - Brake Line Relocation Hardware (1) □ 1/4x1 Self drilling sheet metal screw (2) #60 - Rear Sway Bar Link Hardware (1) □ 3/4" hourglass bushings 94025BK-01 (4) □ 10mm Sway bar bolt sleeves 92037 (4) □ M10 x 60 Sway bar link bolt (4) □ M10 X 1.5 Hex nut (4) □ 7/16 USS Washer (4) #130 - TJ 0-8" Track Bar Bracket Hardware (1) □ ½-20 x 2 hex bolt, gr8 (1) □ ½-20 x 2 hex bolt, gr8 (1) □ ½-20 nylock nut, gr8 (1) □ 3/8-16 x 2 hex bolt, gr8 (1) □ 3/8-16 nylock nut, gr8 (1) □ 3/8 USS washer (2) □ 1/2" Tapered sleeve 95043 (1) #146 TJ 0-4 SS Brake Line Set (1) □ Front brake hose 88144 (2) □ Rear brake hose mounting brkt 91114 (3) □ #10 x 1 self-drilling screw (6) □ Brake Hose clip BQ3052 (3) □ Copper washer BQ3858 (4)                                                                                                                                                                                                                                                                                                                                                                                                                                                                                                                                                                                                                                                                                                                                                                                                                                                                                                                                                                                                                                                                                                                                                                                                                     | ☐ 1-14 Jam Nut (2)                           |
| □ Rear UCA Threaded Male End 99063 (2) □ 1-14 Jam Nut (2) □ Bushing installed (4) #11 - Brake Line Relocation Hardware (1) □ 1/4x1 Self drilling sheet metal screw (2) #60 - Rear Sway Bar Link Hardware (1) □ 3/4" hourglass bushings 94025BK-01 (4) □ 10mm Sway bar bolt sleeves 92037 (4) □ M10 x 60 Sway bar link bolt (4) □ M10 X 1.5 Hex nut (4) □ 7/16 USS Washer (4) #130 - TJ 0-8" Track Bar Bracket Hardware (1) □ ½-20 x 2 hex bolt, gr8 (1) □ ½-20 nylock nut, gr8 (1) □ 3/8-16 x 2 hex bolt, gr8 (1) □ 3/8-16 x 2 hex bolt, gr8 (1) □ 3/8-16 rylock nut, gr8 (1) □ 3/8 USS washer (2) □ 1/2" Tapered sleeve 95043 (1) #146 TJ 0-4 SS Brake Line Set (1) □ Front brake hose 88144 (2) □ Rear brake hose 88145 (1) □ Brake hose mounting brkt 91114 (3) □ #10 x 1 self-drilling screw (6) □ Brake Hose clip BQ3052 (3) □ Copper washer BQ3858 (4)                                                                                                                                                                                                                                                                                                                                                                                                                                                                                                                                                                                                                                                                                                                                                                                                                                                                                                                                                                                                                                                                                                                                                                                                                                                                  |                                              |
| □ Rear UCA Threaded Male End 99063 (2) □ 1-14 Jam Nut (2) □ Bushing installed (4) #11 - Brake Line Relocation Hardware (1) □ 1/4x1 Self drilling sheet metal screw (2) #60 - Rear Sway Bar Link Hardware (1) □ 3/4" hourglass bushings 94025BK-01 (4) □ 10mm Sway bar bolt sleeves 92037 (4) □ M10 x 60 Sway bar link bolt (4) □ M10 X 1.5 Hex nut (4) □ 7/16 USS Washer (4) #130 - TJ 0-8" Track Bar Bracket Hardware (1) □ ½-20 x 2 hex bolt, gr8 (1) □ ½-20 nylock nut, gr8 (1) □ 3/8-16 x 2 hex bolt, gr8 (1) □ 3/8-16 x 2 hex bolt, gr8 (1) □ 3/8-16 rylock nut, gr8 (1) □ 3/8 USS washer (2) □ 1/2" Tapered sleeve 95043 (1) #146 TJ 0-4 SS Brake Line Set (1) □ Front brake hose 88144 (2) □ Rear brake hose 88145 (1) □ Brake hose mounting brkt 91114 (3) □ #10 x 1 self-drilling screw (6) □ Brake Hose clip BQ3052 (3) □ Copper washer BQ3858 (4)                                                                                                                                                                                                                                                                                                                                                                                                                                                                                                                                                                                                                                                                                                                                                                                                                                                                                                                                                                                                                                                                                                                                                                                                                                                                  | Adjustable rear upper control arm 99069 (2)  |
| □ Bushing installed (4)  #11 - Brake Line Relocation Hardware (1) □ 1/4x1 Self drilling sheet metal screw (2)  #60 - Rear Sway Bar Link Hardware (1) □ 3/4" hourglass bushings 94025BK-01 (4) □ 10mm Sway bar bolt sleeves 92037 (4) □ M10 x 60 Sway bar link bolt (4) □ M10 X 1.5 Hex nut (4) □ 7/16 USS Washer (4)  #130 - TJ 0-8" Track Bar Bracket Hardware (1) □ ½-20 x 2 hex bolt, gr8 (1) □ ½-20 nylock nut, gr8 (1) □ 3/8-16 x 2 hex bolt, gr8 (1) □ 3/8-16 nylock nut, gr8 (1) □ 3/8 USS washer (2) □ 1/2" Tapered sleeve 95043 (1)  #146 TJ 0-4 SS Brake Line Set (1) □ Front brake hose 88144 (2) □ Rear brake hose 88145 (1) □ Brake hose mounting brkt 91114 (3) □ #10 x 1 self-drilling screw (6) □ Brake Hose clip BQ3052 (3) □ Copper washer BQ3858 (4)                                                                                                                                                                                                                                                                                                                                                                                                                                                                                                                                                                                                                                                                                                                                                                                                                                                                                                                                                                                                                                                                                                                                                                                                                                                                                                                                                       | :                                            |
| □ Bushing installed (4)  #11 - Brake Line Relocation Hardware (1) □ 1/4x1 Self drilling sheet metal screw (2)  #60 - Rear Sway Bar Link Hardware (1) □ 3/4" hourglass bushings 94025BK-01 (4) □ 10mm Sway bar bolt sleeves 92037 (4) □ M10 x 60 Sway bar link bolt (4) □ M10 X 1.5 Hex nut (4) □ 7/16 USS Washer (4)  #130 - TJ 0-8" Track Bar Bracket Hardware (1) □ ½-20 x 2 hex bolt, gr8 (1) □ ½-20 nylock nut, gr8 (1) □ 3/8-16 x 2 hex bolt, gr8 (1) □ 3/8-16 nylock nut, gr8 (1) □ 3/8-16 rylock nut, gr8 (1) □ 3/8-1 | ☐ 1-14 Jam Nut (2)                           |
| ☐ 1/4x1 Self drilling sheet metal screw (2) #60 - Rear Sway Bar Link Hardware (1) ☐ 3/4" hourglass bushings 94025BK-01 (4) ☐ 10mm Sway bar bolt sleeves 92037 (4) ☐ M10 x 60 Sway bar link bolt (4) ☐ M10 X 1.5 Hex nut (4) ☐ 7/16 USS Washer (4) #130 - TJ 0-8" Track Bar Bracket Hardware (1) ☐ ½-20 x 2 hex bolt, gr8 (1) ☐ ½-20 x 2 hex bolt, gr8 (1) ☐ ½-20 nylock nut, gr8 (1) ☐ 3/8-16 x 2 hex bolt, gr8 (1) ☐ 3/8-16 nylock nut, gr8 (1) ☐ 3/8 USS washer (2) ☐ 1/2" Tapered sleeve 95043 (1) #146 TJ 0-4 SS Brake Line Set (1) ☐ Front brake hose 88144 (2) ☐ Rear brake hose mounting brkt 91114 (3) ☐ #10 x 1 self-drilling screw (6) ☐ Brake Hose clip BQ3052 (3) ☐ Copper washer BQ3858 (4)                                                                                                                                                                                                                                                                                                                                                                                                                                                                                                                                                                                                                                                                                                                                                                                                                                                                                                                                                                                                                                                                                                                                                                                                                                                                                                                                                                                                                      | ☐ Bushing installed (4)                      |
| #60 - Rear Sway Bar Link Hardware (1)  3/4" hourglass bushings 94025BK-01 (4)  10mm Sway bar bolt sleeves 92037 (4)  M10 x 60 Sway bar link bolt (4)  M10 X 1.5 Hex nut (4)  7/16 USS Washer (4)  #130 - TJ 0-8" Track Bar Bracket Hardware (1)  ½-20 x 2 hex bolt, gr8 (1)  ½-20 nylock nut, gr8 (1)  3/8-16 x 2 hex bolt, gr8 (1)  3/8-16 nylock nut, gr8 (1)  3/8 USS washer (2)  1/2" Tapered sleeve 95043 (1)  #146 TJ 0-4 SS Brake Line Set (1)  Front brake hose 88144 (2)  Rear brake hose mounting brkt 91114 (3)  #10 x 1 self-drilling screw (6)  Brake Hose clip BQ3052 (3)  Copper washer BQ3858 (4)                                                                                                                                                                                                                                                                                                                                                                                                                                                                                                                                                                                                                                                                                                                                                                                                                                                                                                                                                                                                                                                                                                                                                                                                                                                                                                                                                                                                                                                                                                             |                                              |
| □ 3/4" hourglass bushings 94025BK-01 (4) □ 10mm Sway bar bolt sleeves 92037 (4) □ M10 x 60 Sway bar link bolt (4) □ M10 X 1.5 Hex nut (4) □ 7/16 USS Washer (4)  #130 - TJ 0-8" Track Bar Bracket Hardware (1) □ ½-20 x 2 hex bolt, gr8 (1) □ ½-20 nylock nut, gr8 (1) □ 3/8-16 x 2 hex bolt, gr8 (1) □ 3/8-16 nylock nut, gr8 (1) □ 3/8 USS washer (2) □ 1/2" Tapered sleeve 95043 (1)  #146 TJ 0-4 SS Brake Line Set (1) □ Front brake hose 88144 (2) □ Rear brake hose 88145 (1) □ Brake hose mounting brkt 91114 (3) □ #10 x 1 self-drilling screw (6) □ Brake Hose clip BQ3052 (3) □ Copper washer BQ3858 (4)                                                                                                                                                                                                                                                                                                                                                                                                                                                                                                                                                                                                                                                                                                                                                                                                                                                                                                                                                                                                                                                                                                                                                                                                                                                                                                                                                                                                                                                                                                            | • • • • • • • • • • • • • • • • • • • •      |
| □ 10mm Sway bar bolt sleeves 92037 (4) □ M10 x 60 Sway bar link bolt (4) □ M10 X 1.5 Hex nut (4) □ 7/16 USS Washer (4)  #130 - TJ 0-8" Track Bar Bracket Hardware (1) □ ½-20 x 2 hex bolt, gr8 (1) □ ½-50 nylock nut, gr8 (1) □ 3/8-16 x 2 hex bolt, gr8 (1) □ 3/8-16 nylock nut, gr8 (1) □ 3/8 USS washer (2) □ 1/2" Tapered sleeve 95043 (1)  #146 TJ 0-4 SS Brake Line Set (1) □ Front brake hose 88144 (2) □ Rear brake hose 88145 (1) □ Brake hose mounting brkt 91114 (3) □ #10 x 1 self-drilling screw (6) □ Brake Hose clip BQ3052 (3) □ Copper washer BQ3858 (4)                                                                                                                                                                                                                                                                                                                                                                                                                                                                                                                                                                                                                                                                                                                                                                                                                                                                                                                                                                                                                                                                                                                                                                                                                                                                                                                                                                                                                                                                                                                                                     |                                              |
| <ul> <li>M10 x 60 Sway bar link bolt (4)</li> <li>M10 X 1.5 Hex nut (4)</li> <li>7/16 USS Washer (4)</li> <li>#130 - TJ 0-8" Track Bar Bracket Hardware (1)</li> <li>½-20 x 2 hex bolt, gr8 (1)</li> <li>½-20 nylock nut, gr8 (1)</li> <li>3/8-16 x 2 hex bolt, gr8 (1)</li> <li>3/8-16 nylock nut, gr8 (1)</li> <li>3/8 USS washer (2)</li> <li>1/2" Tapered sleeve 95043 (1)</li> <li>#146 TJ 0-4 SS Brake Line Set (1)</li> <li>Front brake hose 88144 (2)</li> <li>Rear brake hose 88145 (1)</li> <li>Brake hose mounting brkt 91114 (3)</li> <li>#10 x 1 self-drilling screw (6)</li> <li>Brake Hose clip BQ3052 (3)</li> <li>Copper washer BQ3858 (4)</li> </ul>                                                                                                                                                                                                                                                                                                                                                                                                                                                                                                                                                                                                                                                                                                                                                                                                                                                                                                                                                                                                                                                                                                                                                                                                                                                                                                                                                                                                                                                        | • • • • • • • • • • • • • • • • • • • •      |
| <ul> <li>M10 X 1.5 Hex nut (4)</li> <li>7/16 USS Washer (4)</li> <li>#130 - TJ 0-8" Track Bar Bracket Hardware (1)</li> <li>½-20 x 2 hex bolt, gr8 (1)</li> <li>½-20 nylock nut, gr8 (1)</li> <li>3/8-16 x 2 hex bolt, gr8 (1)</li> <li>3/8-16 nylock nut, gr8 (1)</li> <li>3/8 USS washer (2)</li> <li>1/2" Tapered sleeve 95043 (1)</li> <li>#146 TJ 0-4 SS Brake Line Set (1)</li> <li>Front brake hose 88144 (2)</li> <li>Rear brake hose 88145 (1)</li> <li>Brake hose mounting brkt 91114 (3)</li> <li>#10 x 1 self-drilling screw (6)</li> <li>Brake Hose clip BQ3052 (3)</li> <li>Copper washer BQ3858 (4)</li> </ul>                                                                                                                                                                                                                                                                                                                                                                                                                                                                                                                                                                                                                                                                                                                                                                                                                                                                                                                                                                                                                                                                                                                                                                                                                                                                                                                                                                                                                                                                                                 |                                              |
| ☐ 7/16 USS Washer (4)  #130 - TJ 0-8" Track Bar Bracket Hardware (1)  ☐ ½-20 x 2 hex bolt, gr8 (1)  ☐ ½-20 nylock nut, gr8 (1)  ☐ 3/8-16 x 2 hex bolt, gr8 (1)  ☐ 3/8-16 nylock nut, gr8 (1)  ☐ 3/8 USS washer (2)  ☐ 1/2" Tapered sleeve 95043 (1)  #146 TJ 0-4 SS Brake Line Set (1)  ☐ Front brake hose 88144 (2)  ☐ Rear brake hose 88145 (1)  ☐ Brake hose mounting brkt 91114 (3)  ☐ #10 x 1 self-drilling screw (6)  ☐ Brake Hose clip BQ3052 (3)  ☐ Copper washer BQ3858 (4)                                                                                                                                                                                                                                                                                                                                                                                                                                                                                                                                                                                                                                                                                                                                                                                                                                                                                                                                                                                                                                                                                                                                                                                                                                                                                                                                                                                                                                                                                                                                                                                                                                          |                                              |
| #130 - TJ 0-8" Track Bar Bracket Hardware (1)  1/2-20 x 2 hex bolt, gr8 (1)  1/2 SAE hardened washer (2)  1/2-20 nylock nut, gr8 (1)  3/8-16 x 2 hex bolt, gr8 (1)  3/8-16 nylock nut, gr8 (1)  3/8 USS washer (2)  1/2" Tapered sleeve 95043 (1)  #146 TJ 0-4 SS Brake Line Set (1)  Front brake hose 88144 (2)  Rear brake hose 88145 (1)  Brake hose mounting brkt 91114 (3)  #10 x 1 self-drilling screw (6)  Brake Hose clip BQ3052 (3)  Copper washer BQ3858 (4)                                                                                                                                                                                                                                                                                                                                                                                                                                                                                                                                                                                                                                                                                                                                                                                                                                                                                                                                                                                                                                                                                                                                                                                                                                                                                                                                                                                                                                                                                                                                                                                                                                                        |                                              |
| <ul> <li>½-20 x 2 hex bolt, gr8 (1)</li> <li>½ SAE hardened washer (2)</li> <li>½-20 nylock nut, gr8 (1)</li> <li>3/8-16 x 2 hex bolt, gr8 (1)</li> <li>3/8-16 nylock nut, gr8 (1)</li> <li>3/8 USS washer (2)</li> <li>1/2" Tapered sleeve 95043 (1)</li> <li>#146 TJ 0-4 SS Brake Line Set (1)</li> <li>Front brake hose 88144 (2)</li> <li>Rear brake hose 88145 (1)</li> <li>Brake hose mounting brkt 91114 (3)</li> <li>#10 x 1 self-drilling screw (6)</li> <li>Brake Hose clip BQ3052 (3)</li> <li>Copper washer BQ3858 (4)</li> </ul>                                                                                                                                                                                                                                                                                                                                                                                                                                                                                                                                                                                                                                                                                                                                                                                                                                                                                                                                                                                                                                                                                                                                                                                                                                                                                                                                                                                                                                                                                                                                                                                 | <u> </u>                                     |
| ☐ ½ SAE hardened washer (2) ☐ ½-20 nylock nut, gr8 (1) ☐ 3/8-16 x 2 hex bolt, gr8 (1) ☐ 3/8-16 nylock nut, gr8 (1) ☐ 3/8 USS washer (2) ☐ 1/2" Tapered sleeve 95043 (1) #146 TJ 0-4 SS Brake Line Set (1) ☐ Front brake hose 88144 (2) ☐ Rear brake hose 88145 (1) ☐ Brake hose mounting brkt 91114 (3) ☐ #10 x 1 self-drilling screw (6) ☐ Brake Hose clip BQ3052 (3) ☐ Copper washer BQ3858 (4)                                                                                                                                                                                                                                                                                                                                                                                                                                                                                                                                                                                                                                                                                                                                                                                                                                                                                                                                                                                                                                                                                                                                                                                                                                                                                                                                                                                                                                                                                                                                                                                                                                                                                                                             |                                              |
| □ 3/8 USS washer (2) □ 1/2" Tapered sleeve 95043 (1)  #146 TJ 0-4 SS Brake Line Set (1) □ Front brake hose 88144 (2) □ Rear brake hose 88145 (1) □ Brake hose mounting brkt 91114 (3) □ #10 x 1 self-drilling screw (6) □ Brake Hose clip BQ3052 (3) □ Copper washer BQ3858 (4)                                                                                                                                                                                                                                                                                                                                                                                                                                                                                                                                                                                                                                                                                                                                                                                                                                                                                                                                                                                                                                                                                                                                                                                                                                                                                                                                                                                                                                                                                                                                                                                                                                                                                                                                                                                                                                               |                                              |
| □ 3/8 USS washer (2) □ 1/2" Tapered sleeve 95043 (1)  #146 TJ 0-4 SS Brake Line Set (1) □ Front brake hose 88144 (2) □ Rear brake hose 88145 (1) □ Brake hose mounting brkt 91114 (3) □ #10 x 1 self-drilling screw (6) □ Brake Hose clip BQ3052 (3) □ Copper washer BQ3858 (4)                                                                                                                                                                                                                                                                                                                                                                                                                                                                                                                                                                                                                                                                                                                                                                                                                                                                                                                                                                                                                                                                                                                                                                                                                                                                                                                                                                                                                                                                                                                                                                                                                                                                                                                                                                                                                                               | ☐ 1/ 20 subsk sist are /4\                   |
| □ 3/8 USS washer (2) □ 1/2" Tapered sleeve 95043 (1)  #146 TJ 0-4 SS Brake Line Set (1) □ Front brake hose 88144 (2) □ Rear brake hose 88145 (1) □ Brake hose mounting brkt 91114 (3) □ #10 x 1 self-drilling screw (6) □ Brake Hose clip BQ3052 (3) □ Copper washer BQ3858 (4)                                                                                                                                                                                                                                                                                                                                                                                                                                                                                                                                                                                                                                                                                                                                                                                                                                                                                                                                                                                                                                                                                                                                                                                                                                                                                                                                                                                                                                                                                                                                                                                                                                                                                                                                                                                                                                               | ☐ /2-20 NYIOCK NUL, GIO (1)                  |
| □ 3/8 USS washer (2) □ 1/2" Tapered sleeve 95043 (1)  #146 TJ 0-4 SS Brake Line Set (1) □ Front brake hose 88144 (2) □ Rear brake hose 88145 (1) □ Brake hose mounting brkt 91114 (3) □ #10 x 1 self-drilling screw (6) □ Brake Hose clip BQ3052 (3) □ Copper washer BQ3858 (4)                                                                                                                                                                                                                                                                                                                                                                                                                                                                                                                                                                                                                                                                                                                                                                                                                                                                                                                                                                                                                                                                                                                                                                                                                                                                                                                                                                                                                                                                                                                                                                                                                                                                                                                                                                                                                                               | ☐ 3/8-16 X 2 Nex DOIT, gr8 (1)               |
| ☐ 1/2" Tapered sleeve 95043 (1)  #146 TJ 0-4 SS Brake Line Set (1)  ☐ Front brake hose 88144 (2)  ☐ Rear brake hose 88145 (1)  ☐ Brake hose mounting brkt 91114 (3)  ☐ #10 x 1 self-drilling screw (6)  ☐ Brake Hose clip BQ3052 (3)  ☐ Copper washer BQ3858 (4)                                                                                                                                                                                                                                                                                                                                                                                                                                                                                                                                                                                                                                                                                                                                                                                                                                                                                                                                                                                                                                                                                                                                                                                                                                                                                                                                                                                                                                                                                                                                                                                                                                                                                                                                                                                                                                                              |                                              |
| #146 TJ 0-4 SS Brake Line Set (1)  Front brake hose 88144 (2)  Rear brake hose 88145 (1)  Brake hose mounting brkt 91114 (3)  #10 x 1 self-drilling screw (6)  Brake Hose clip BQ3052 (3)  Copper washer BQ3858 (4)                                                                                                                                                                                                                                                                                                                                                                                                                                                                                                                                                                                                                                                                                                                                                                                                                                                                                                                                                                                                                                                                                                                                                                                                                                                                                                                                                                                                                                                                                                                                                                                                                                                                                                                                                                                                                                                                                                           | _                                            |
| ☐ Front brake hose 88144 (2) ☐ Rear brake hose 88145 (1) ☐ Brake hose mounting brkt 91114 (3) ☐ #10 x 1 self-drilling screw (6) ☐ Brake Hose clip BQ3052 (3) ☐ Copper washer BQ3858 (4)                                                                                                                                                                                                                                                                                                                                                                                                                                                                                                                                                                                                                                                                                                                                                                                                                                                                                                                                                                                                                                                                                                                                                                                                                                                                                                                                                                                                                                                                                                                                                                                                                                                                                                                                                                                                                                                                                                                                       | <u> </u>                                     |
| <ul> <li>□ Rear brake hose 88145 (1)</li> <li>□ Brake hose mounting brkt 91114 (3)</li> <li>□ #10 x 1 self-drilling screw (6)</li> <li>□ Brake Hose clip BQ3052 (3)</li> <li>□ Copper washer BQ3858 (4)</li> </ul>                                                                                                                                                                                                                                                                                                                                                                                                                                                                                                                                                                                                                                                                                                                                                                                                                                                                                                                                                                                                                                                                                                                                                                                                                                                                                                                                                                                                                                                                                                                                                                                                                                                                                                                                                                                                                                                                                                            |                                              |
| <ul> <li>□ Brake hose mounting brkt 91114 (3)</li> <li>□ #10 x 1 self-drilling screw (6)</li> <li>□ Brake Hose clip BQ3052 (3)</li> <li>□ Copper washer BQ3858 (4)</li> </ul>                                                                                                                                                                                                                                                                                                                                                                                                                                                                                                                                                                                                                                                                                                                                                                                                                                                                                                                                                                                                                                                                                                                                                                                                                                                                                                                                                                                                                                                                                                                                                                                                                                                                                                                                                                                                                                                                                                                                                 |                                              |
| <ul> <li>#10 x 1 self-drilling screw (6)</li> <li>Brake Hose clip BQ3052 (3)</li> <li>Copper washer BQ3858 (4)</li> </ul>                                                                                                                                                                                                                                                                                                                                                                                                                                                                                                                                                                                                                                                                                                                                                                                                                                                                                                                                                                                                                                                                                                                                                                                                                                                                                                                                                                                                                                                                                                                                                                                                                                                                                                                                                                                                                                                                                                                                                                                                     | Brake hose mounting brkt 91114 (3)           |
| ☐ Brake Hose clip BQ3052 (3) ☐ Copper washer BQ3858 (4)                                                                                                                                                                                                                                                                                                                                                                                                                                                                                                                                                                                                                                                                                                                                                                                                                                                                                                                                                                                                                                                                                                                                                                                                                                                                                                                                                                                                                                                                                                                                                                                                                                                                                                                                                                                                                                                                                                                                                                                                                                                                       | #10 x 1 self-drilling screw (6)              |
| Copper washer BQ3858 (4)                                                                                                                                                                                                                                                                                                                                                                                                                                                                                                                                                                                                                                                                                                                                                                                                                                                                                                                                                                                                                                                                                                                                                                                                                                                                                                                                                                                                                                                                                                                                                                                                                                                                                                                                                                                                                                                                                                                                                                                                                                                                                                      |                                              |
| ``                                                                                                                                                                                                                                                                                                                                                                                                                                                                                                                                                                                                                                                                                                                                                                                                                                                                                                                                                                                                                                                                                                                                                                                                                                                                                                                                                                                                                                                                                                                                                                                                                                                                                                                                                                                                                                                                                                                                                                                                                                                                                                                            | . ` ` ` ` ` `                                |
|                                                                                                                                                                                                                                                                                                                                                                                                                                                                                                                                                                                                                                                                                                                                                                                                                                                                                                                                                                                                                                                                                                                                                                                                                                                                                                                                                                                                                                                                                                                                                                                                                                                                                                                                                                                                                                                                                                                                                                                                                                                                                                                               |                                              |