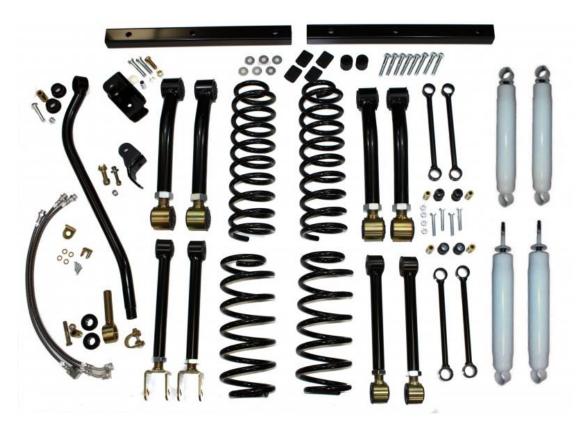

### ESTRUCK OFF ROAD Us Premium

1-877-919-JEEP www.ironrockoffroad.com

Short Arm Lift Kit

Instructions

| <u> P</u> | <u>arts</u> | <u>Ch</u> | <u>eck</u> | <u>list:</u> |
|-----------|-------------|-----------|------------|--------------|
|           | TJ:         | 3" Fro    | nt coi     | Isprin       |