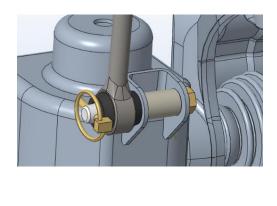

| □ TJ 3" Rear coil spring 96019 (2) □ Iron Rock logo decals (2) □ Ironrockoffroad.com decal (1) □ Rear Sway Bar Link, 10.75" 92146 (2) □ Adjustable front upper control arm 99068 (2) □ Front UCA Threaded Male End 99067 (2) □ 1-14 Jam Nut (2) □ Bushing installed (2) □ Adjustable rear upper control arm 99069 (2) □ Rear UCA Threaded Male End 99063 (2) □ 1-14 Jam Nut (2) □ Bushing installed (4) #11 - Brake Line Relocation Hardware (1) □ 1/4x1 Self drilling sheet metal screw (2) #60 - Rear Sway Bar Link Hardware (1) □ 3/4" hourglass bushings 94025BK-01 (4) □ 10mm Sway bar bolt sleeves 92037 (4) □ M10 x 60 Sway bar link bolt (4) □ M10 x 1.5 Hex nut (4) □ 7/16 USS Washer (4) #130 - TJ 0-8" Track Bar Bracket Hardware (1) □ ½-20 x 2 hex bolt, gr8 (1) □ ½-20 nylock nut, gr8 (1) □ 3/8-16 nylock nut, gr8 (1) □ 3/8-16 nylock nut, gr8 (1) □ 3/8 USS washer (2) □ 1/2" Tapered sleeve 95043 (1) #146 TJ 0-4 SS Brake Line Set (1) □ Front brake hose 88144 (2) □ Rear brake hose 88145 (1) □ Brake hose mounting brkt 91114 (3) □ #10 x 1 self-drilling screw (6) □ Brake Hose clip BQ3052 (3) □ Copper washer BQ3858 (4)  T-case Drop Kits                                                                                                                                                                                                                                                                                                                                                                                                                                                                                                                                                                                                                                                                                                                                                                                                                                                                                                                                                           | ☐ TJ 3" Front coil spring 96017 (2)          |
|-------------------------------------------------------------------------------------------------------------------------------------------------------------------------------------------------------------------------------------------------------------------------------------------------------------------------------------------------------------------------------------------------------------------------------------------------------------------------------------------------------------------------------------------------------------------------------------------------------------------------------------------------------------------------------------------------------------------------------------------------------------------------------------------------------------------------------------------------------------------------------------------------------------------------------------------------------------------------------------------------------------------------------------------------------------------------------------------------------------------------------------------------------------------------------------------------------------------------------------------------------------------------------------------------------------------------------------------------------------------------------------------------------------------------------------------------------------------------------------------------------------------------------------------------------------------------------------------------------------------------------------------------------------------------------------------------------------------------------------------------------------------------------------------------------------------------------------------------------------------------------------------------------------------------------------------------------------------------------------------------------------------------------------------------------------------------------------------------------------------------------|----------------------------------------------|
| □ Iron Rock logo decals (2) □ Ironrockoffroad.com decal (1) □ Rear Sway Bar Link, 10.75" 92146 (2) □ Adjustable front upper control arm 99068 (2) □ Front UCA Threaded Male End 99067 (2) □ 1-14 Jam Nut (2) □ Bushing installed (2) □ Adjustable rear upper control arm 99069 (2) □ Rear UCA Threaded Male End 99063 (2) □ 1-14 Jam Nut (2) □ Bushing installed (4) #11 - Brake Line Relocation Hardware (1) □ 1/4x1 Self drilling sheet metal screw (2) #60 - Rear Sway Bar Link Hardware (1) □ 3/4" hourglass bushings 94025BK-01 (4) □ 10mm Sway bar bolt sleeves 92037 (4) □ M10 x 60 Sway bar link bolt (4) □ M10 x 1.5 Hex nut (4) □ 7/16 USS Washer (4) #130 - TJ 0-8" Track Bar Bracket Hardware (1) □ ½-20 x 2 hex bolt, gr8 (1) □ ½-20 nylock nut, gr8 (1) □ 3/8-16 x 2 hex bolt, gr8 (1) □ 3/8-16 nylock nut, gr8 (1) □ 3/8-16 nylock nut, gr8 (1) □ 1/2" Tapered sleeve 95043 (1) #146 TJ 0-4 SS Brake Line Set (1) □ Front brake hose 88144 (2) □ Rear brake hose 88145 (1) □ Brake hose mounting brkt 91114 (3) □ #10 x 1 self-drilling screw (6) □ Brake Hose clip BQ3052 (3) □ Copper washer BQ3858 (4)                                                                                                                                                                                                                                                                                                                                                                                                                                                                                                                                                                                                                                                                                                                                                                                                                                                                                                                                                                                                      | ☐ TJ 3" Rear coil spring 96019 (2)           |
| □ Ironrockoffroad.com decal (1) □ Rear Sway Bar Link, 10.75" 92146 (2) □ Adjustable front upper control arm 99068 (2) □ Front UCA Threaded Male End 99067 (2) □ 1-14 Jam Nut (2) □ Bushing installed (2) □ Adjustable rear upper control arm 99069 (2) □ Rear UCA Threaded Male End 99063 (2) □ 1-14 Jam Nut (2) □ Bushing installed (4) #11 - Brake Line Relocation Hardware (1) □ 1/4x1 Self drilling sheet metal screw (2) #60 - Rear Sway Bar Link Hardware (1) □ 3/4" hourglass bushings 94025BK-01 (4) □ 10mm Sway bar bolt sleeves 92037 (4) □ M10 x 60 Sway bar link bolt (4) □ M10 x 1.5 Hex nut (4) □ 7/16 USS Washer (4) #130 - TJ 0-8" Track Bar Bracket Hardware (1) □ ½-20 x 2 hex bolt, gr8 (1) □ ½-20 nylock nut, gr8 (1) □ 3/8-16 x 2 hex bolt, gr8 (1) □ 3/8-16 nylock nut, gr8 (1) □ 3/8-16 nylock nut, gr8 (1) □ 1/2" Tapered sleeve 95043 (1) #146 TJ 0-4 SS Brake Line Set (1) □ Front brake hose 88144 (2) □ Rear brake hose 88145 (1) □ Brake hose mounting brkt 91114 (3) □ #10 x 1 self-drilling screw (6) □ Brake Hose clip BQ3052 (3) □ Copper washer BQ3858 (4)                                                                                                                                                                                                                                                                                                                                                                                                                                                                                                                                                                                                                                                                                                                                                                                                                                                                                                                                                                                                                                  | ☐ Iron Rock logo decals (2)                  |
| □ Rear Sway Bar Link, 10.75" 92146 (2) □ Adjustable front upper control arm 99068 (2) □ Front UCA Threaded Male End 99067 (2) □ 1-14 Jam Nut (2) □ Bushing installed (2) □ Adjustable rear upper control arm 99069 (2) □ Rear UCA Threaded Male End 99063 (2) □ 1-14 Jam Nut (2) □ Bushing installed (4) #11 - Brake Line Relocation Hardware (1) □ 1/4x1 Self drilling sheet metal screw (2) #60 - Rear Sway Bar Link Hardware (1) □ 3/4" hourglass bushings 94025BK-01 (4) □ 10mm Sway bar bolt sleeves 92037 (4) □ M10 x 60 Sway bar link bolt (4) □ M10 x 1.5 Hex nut (4) □ 7/16 USS Washer (4) #130 - TJ 0-8" Track Bar Bracket Hardware (1) □ ½-20 x 2 hex bolt, gr8 (1) □ ½-20 nylock nut, gr8 (1) □ ½-20 nylock nut, gr8 (1) □ 3/8-16 x 2 hex bolt, gr8 (1) □ 3/8-16 sy by washer (2) □ 1/2" Tapered sleeve 95043 (1) #146 TJ 0-4 SS Brake Line Set (1) □ Front brake hose 88144 (2) □ Rear brake hose 88145 (1) □ Brake hose mounting brkt 91114 (3) □ #10 x 1 self-drilling screw (6) □ Brake Hose clip BQ3052 (3) □ Copper washer BQ3858 (4)                                                                                                                                                                                                                                                                                                                                                                                                                                                                                                                                                                                                                                                                                                                                                                                                                                                                                                                                                                                                                                                                       |                                              |
| □ Adjustable front upper control arm 99068 (2) □ Front UCA Threaded Male End 99067 (2) □ 1-14 Jam Nut (2) □ Bushing installed (2) □ Adjustable rear upper control arm 99069 (2) □ Rear UCA Threaded Male End 99063 (2) □ 1-14 Jam Nut (2) □ Bushing installed (4) #11 - Brake Line Relocation Hardware (1) □ 1/4x1 Self drilling sheet metal screw (2) #60 - Rear Sway Bar Link Hardware (1) □ 3/4" hourglass bushings 94025BK-01 (4) □ 10mm Sway bar bolt sleeves 92037 (4) □ M10 x 60 Sway bar link bolt (4) □ M10 X 1.5 Hex nut (4) □ 7/16 USS Washer (4) #130 - TJ 0-8" Track Bar Bracket Hardware (1) □ ½-20 x 2 hex bolt, gr8 (1) □ ½-20 nylock nut, gr8 (1) □ ½-20 nylock nut, gr8 (1) □ 3/8-16 x 2 hex bolt, gr8 (1) □ 3/8-16 sy bosh sher (2) □ 1/2" Tapered sleeve 95043 (1) #146 TJ 0-4 SS Brake Line Set (1) □ Front brake hose 88144 (2) □ Rear brake hose 88145 (1) □ Brake hose mounting brkt 91114 (3) □ #10 x 1 self-drilling screw (6) □ Brake Hose clip BQ3052 (3) □ Copper washer BQ3858 (4)                                                                                                                                                                                                                                                                                                                                                                                                                                                                                                                                                                                                                                                                                                                                                                                                                                                                                                                                                                                                                                                                                                              | ☐ Rear Sway Bar Link, 10.75" 92146 (2)       |
| □ 1-14 Jam Nut (2) □ Bushing installed (2) □ Adjustable rear upper control arm 99069 (2) □ Rear UCA Threaded Male End 99063 (2) □ 1-14 Jam Nut (2) □ Bushing installed (4) #11 - Brake Line Relocation Hardware (1) □ 1/4x1 Self drilling sheet metal screw (2) #60 - Rear Sway Bar Link Hardware (1) □ 3/4" hourglass bushings 94025BK-01 (4) □ 10mm Sway bar bolt sleeves 92037 (4) □ M10 x 60 Sway bar link bolt (4) □ M10 X 1.5 Hex nut (4) □ 7/16 USS Washer (4) #130 - TJ 0-8" Track Bar Bracket Hardware (1) □ ½-20 x 2 hex bolt, gr8 (1) □ ½-20 nylock nut, gr8 (1) □ 3/8-16 x 2 hex bolt, gr8 (1) □ 3/8-16 nylock nut, gr8 (1) □ 3/8 USS washer (2) □ 1/2" Tapered sleeve 95043 (1) #146 TJ 0-4 SS Brake Line Set (1) □ Front brake hose 88144 (2) □ Rear brake hose 88145 (1) □ Brake hose mounting brkt 91114 (3) □ #10 x 1 self-drilling screw (6) □ Brake Hose clip BQ3052 (3) □ Copper washer BQ3858 (4)                                                                                                                                                                                                                                                                                                                                                                                                                                                                                                                                                                                                                                                                                                                                                                                                                                                                                                                                                                                                                                                                                                                                                                                                        | Adjustable front upper control arm 99068 (2) |
| □ Bushing installed (2) □ Adjustable rear upper control arm 99069 (2) □ Rear UCA Threaded Male End 99063 (2) □ 1-14 Jam Nut (2) □ Bushing installed (4) #11 - Brake Line Relocation Hardware (1) □ 1/4x1 Self drilling sheet metal screw (2) #60 - Rear Sway Bar Link Hardware (1) □ 3/4" hourglass bushings 94025BK-01 (4) □ 10mm Sway bar bolt sleeves 92037 (4) □ M10 x 60 Sway bar link bolt (4) □ M10 X 1.5 Hex nut (4) □ 7/16 USS Washer (4) #130 - TJ 0-8" Track Bar Bracket Hardware (1) □ ½-20 x 2 hex bolt, gr8 (1) □ ½-20 x 2 hex bolt, gr8 (1) □ ½-20 nylock nut, gr8 (1) □ 3/8-16 x 2 hex bolt, gr8 (1) □ 3/8-16 nylock nut, gr8 (1) □ 3/8 USS washer (2) □ 1/2" Tapered sleeve 95043 (1) #146 TJ 0-4 SS Brake Line Set (1) □ Front brake hose 88144 (2) □ Rear brake hose mounting brkt 91114 (3) □ #10 x 1 self-drilling screw (6) □ Brake Hose clip BQ3052 (3) □ Copper washer BQ3858 (4)                                                                                                                                                                                                                                                                                                                                                                                                                                                                                                                                                                                                                                                                                                                                                                                                                                                                                                                                                                                                                                                                                                                                                                                                                     | ☐ Front UCA Threaded Male End 99067 (2)      |
| □ Bushing installed (2) □ Adjustable rear upper control arm 99069 (2) □ Rear UCA Threaded Male End 99063 (2) □ 1-14 Jam Nut (2) □ Bushing installed (4) #11 - Brake Line Relocation Hardware (1) □ 1/4x1 Self drilling sheet metal screw (2) #60 - Rear Sway Bar Link Hardware (1) □ 3/4" hourglass bushings 94025BK-01 (4) □ 10mm Sway bar bolt sleeves 92037 (4) □ M10 x 60 Sway bar link bolt (4) □ M10 X 1.5 Hex nut (4) □ 7/16 USS Washer (4) #130 - TJ 0-8" Track Bar Bracket Hardware (1) □ ½-20 x 2 hex bolt, gr8 (1) □ ½-20 x 2 hex bolt, gr8 (1) □ ½-20 nylock nut, gr8 (1) □ 3/8-16 x 2 hex bolt, gr8 (1) □ 3/8-16 nylock nut, gr8 (1) □ 3/8 USS washer (2) □ 1/2" Tapered sleeve 95043 (1) #146 TJ 0-4 SS Brake Line Set (1) □ Front brake hose 88144 (2) □ Rear brake hose mounting brkt 91114 (3) □ #10 x 1 self-drilling screw (6) □ Brake Hose clip BQ3052 (3) □ Copper washer BQ3858 (4)                                                                                                                                                                                                                                                                                                                                                                                                                                                                                                                                                                                                                                                                                                                                                                                                                                                                                                                                                                                                                                                                                                                                                                                                                     | ☐ 1-14 Jam Nut (2)                           |
| □ Rear UCA Threaded Male End 99063 (2) □ 1-14 Jam Nut (2) □ Bushing installed (4) #11 - Brake Line Relocation Hardware (1) □ 1/4x1 Self drilling sheet metal screw (2) #60 - Rear Sway Bar Link Hardware (1) □ 3/4" hourglass bushings 94025BK-01 (4) □ 10mm Sway bar bolt sleeves 92037 (4) □ M10 x 60 Sway bar link bolt (4) □ M10 X 1.5 Hex nut (4) □ 7/16 USS Washer (4) #130 - TJ 0-8" Track Bar Bracket Hardware (1) □ ½-20 x 2 hex bolt, gr8 (1) □ ½-20 nylock nut, gr8 (1) □ 3/8-16 x 2 hex bolt, gr8 (1) □ 3/8-16 x 2 hex bolt, gr8 (1) □ 3/8-16 rylock nut, gr8 (1) □ 3/8 USS washer (2) □ 1/2" Tapered sleeve 95043 (1) #146 TJ 0-4 SS Brake Line Set (1) □ Front brake hose 88144 (2) □ Rear brake hose 88145 (1) □ Brake hose mounting brkt 91114 (3) □ #10 x 1 self-drilling screw (6) □ Brake Hose clip BQ3052 (3) □ Copper washer BQ3858 (4)                                                                                                                                                                                                                                                                                                                                                                                                                                                                                                                                                                                                                                                                                                                                                                                                                                                                                                                                                                                                                                                                                                                                                                                                                                                                  |                                              |
| □ Rear UCA Threaded Male End 99063 (2) □ 1-14 Jam Nut (2) □ Bushing installed (4) #11 - Brake Line Relocation Hardware (1) □ 1/4x1 Self drilling sheet metal screw (2) #60 - Rear Sway Bar Link Hardware (1) □ 3/4" hourglass bushings 94025BK-01 (4) □ 10mm Sway bar bolt sleeves 92037 (4) □ M10 x 60 Sway bar link bolt (4) □ M10 X 1.5 Hex nut (4) □ 7/16 USS Washer (4) #130 - TJ 0-8" Track Bar Bracket Hardware (1) □ ½-20 x 2 hex bolt, gr8 (1) □ ½-20 nylock nut, gr8 (1) □ 3/8-16 x 2 hex bolt, gr8 (1) □ 3/8-16 x 2 hex bolt, gr8 (1) □ 3/8-16 rylock nut, gr8 (1) □ 3/8 USS washer (2) □ 1/2" Tapered sleeve 95043 (1) #146 TJ 0-4 SS Brake Line Set (1) □ Front brake hose 88144 (2) □ Rear brake hose 88145 (1) □ Brake hose mounting brkt 91114 (3) □ #10 x 1 self-drilling screw (6) □ Brake Hose clip BQ3052 (3) □ Copper washer BQ3858 (4)                                                                                                                                                                                                                                                                                                                                                                                                                                                                                                                                                                                                                                                                                                                                                                                                                                                                                                                                                                                                                                                                                                                                                                                                                                                                  | Adjustable rear upper control arm 99069 (2)  |
| □ Bushing installed (4)  #11 - Brake Line Relocation Hardware (1) □ 1/4x1 Self drilling sheet metal screw (2)  #60 - Rear Sway Bar Link Hardware (1) □ 3/4" hourglass bushings 94025BK-01 (4) □ 10mm Sway bar bolt sleeves 92037 (4) □ M10 x 60 Sway bar link bolt (4) □ M10 X 1.5 Hex nut (4) □ 7/16 USS Washer (4)  #130 - TJ 0-8" Track Bar Bracket Hardware (1) □ ½-20 x 2 hex bolt, gr8 (1) □ ½-20 nylock nut, gr8 (1) □ 3/8-16 x 2 hex bolt, gr8 (1) □ 3/8-16 nylock nut, gr8 (1) □ 3/8 USS washer (2) □ 1/2" Tapered sleeve 95043 (1)  #146 TJ 0-4 SS Brake Line Set (1) □ Front brake hose 88144 (2) □ Rear brake hose 88145 (1) □ Brake hose mounting brkt 91114 (3) □ #10 x 1 self-drilling screw (6) □ Brake Hose clip BQ3052 (3) □ Copper washer BQ3858 (4)                                                                                                                                                                                                                                                                                                                                                                                                                                                                                                                                                                                                                                                                                                                                                                                                                                                                                                                                                                                                                                                                                                                                                                                                                                                                                                                                                       | :                                            |
| □ Bushing installed (4)  #11 - Brake Line Relocation Hardware (1) □ 1/4x1 Self drilling sheet metal screw (2)  #60 - Rear Sway Bar Link Hardware (1) □ 3/4" hourglass bushings 94025BK-01 (4) □ 10mm Sway bar bolt sleeves 92037 (4) □ M10 x 60 Sway bar link bolt (4) □ M10 X 1.5 Hex nut (4) □ 7/16 USS Washer (4)  #130 - TJ 0-8" Track Bar Bracket Hardware (1) □ ½-20 x 2 hex bolt, gr8 (1) □ ½-20 nylock nut, gr8 (1) □ 3/8-16 x 2 hex bolt, gr8 (1) □ 3/8-16 nylock nut, gr8 (1) □ 3/8-16 rylock nut, gr8 (1) □ 3/8-1 | ☐ 1-14 Jam Nut (2)                           |
| ☐ 1/4x1 Self drilling sheet metal screw (2) #60 - Rear Sway Bar Link Hardware (1) ☐ 3/4" hourglass bushings 94025BK-01 (4) ☐ 10mm Sway bar bolt sleeves 92037 (4) ☐ M10 x 60 Sway bar link bolt (4) ☐ M10 X 1.5 Hex nut (4) ☐ 7/16 USS Washer (4) #130 - TJ 0-8" Track Bar Bracket Hardware (1) ☐ ½-20 x 2 hex bolt, gr8 (1) ☐ ½-20 x 2 hex bolt, gr8 (1) ☐ ½-20 nylock nut, gr8 (1) ☐ 3/8-16 x 2 hex bolt, gr8 (1) ☐ 3/8-16 nylock nut, gr8 (1) ☐ 3/8 USS washer (2) ☐ 1/2" Tapered sleeve 95043 (1) #146 TJ 0-4 SS Brake Line Set (1) ☐ Front brake hose 88144 (2) ☐ Rear brake hose mounting brkt 91114 (3) ☐ #10 x 1 self-drilling screw (6) ☐ Brake Hose clip BQ3052 (3) ☐ Copper washer BQ3858 (4)                                                                                                                                                                                                                                                                                                                                                                                                                                                                                                                                                                                                                                                                                                                                                                                                                                                                                                                                                                                                                                                                                                                                                                                                                                                                                                                                                                                                                      | ☐ Bushing installed (4)                      |
| #60 - Rear Sway Bar Link Hardware (1)  3/4" hourglass bushings 94025BK-01 (4)  10mm Sway bar bolt sleeves 92037 (4)  M10 x 60 Sway bar link bolt (4)  M10 X 1.5 Hex nut (4)  7/16 USS Washer (4)  #130 - TJ 0-8" Track Bar Bracket Hardware (1)  ½-20 x 2 hex bolt, gr8 (1)  ½-20 nylock nut, gr8 (1)  3/8-16 x 2 hex bolt, gr8 (1)  3/8-16 nylock nut, gr8 (1)  3/8 USS washer (2)  1/2" Tapered sleeve 95043 (1)  #146 TJ 0-4 SS Brake Line Set (1)  Front brake hose 88144 (2)  Rear brake hose mounting brkt 91114 (3)  #10 x 1 self-drilling screw (6)  Brake Hose clip BQ3052 (3)  Copper washer BQ3858 (4)                                                                                                                                                                                                                                                                                                                                                                                                                                                                                                                                                                                                                                                                                                                                                                                                                                                                                                                                                                                                                                                                                                                                                                                                                                                                                                                                                                                                                                                                                                             |                                              |
| □ 3/4" hourglass bushings 94025BK-01 (4) □ 10mm Sway bar bolt sleeves 92037 (4) □ M10 x 60 Sway bar link bolt (4) □ M10 X 1.5 Hex nut (4) □ 7/16 USS Washer (4)  #130 - TJ 0-8" Track Bar Bracket Hardware (1) □ ½-20 x 2 hex bolt, gr8 (1) □ ½-20 nylock nut, gr8 (1) □ 3/8-16 x 2 hex bolt, gr8 (1) □ 3/8-16 nylock nut, gr8 (1) □ 3/8 USS washer (2) □ 1/2" Tapered sleeve 95043 (1)  #146 TJ 0-4 SS Brake Line Set (1) □ Front brake hose 88144 (2) □ Rear brake hose 88145 (1) □ Brake hose mounting brkt 91114 (3) □ #10 x 1 self-drilling screw (6) □ Brake Hose clip BQ3052 (3) □ Copper washer BQ3858 (4)                                                                                                                                                                                                                                                                                                                                                                                                                                                                                                                                                                                                                                                                                                                                                                                                                                                                                                                                                                                                                                                                                                                                                                                                                                                                                                                                                                                                                                                                                                            | • • • • • • • • • • • • • • • • • • • •      |
| □ 10mm Sway bar bolt sleeves 92037 (4) □ M10 x 60 Sway bar link bolt (4) □ M10 X 1.5 Hex nut (4) □ 7/16 USS Washer (4)  #130 - TJ 0-8" Track Bar Bracket Hardware (1) □ ½-20 x 2 hex bolt, gr8 (1) □ ½-50 nylock nut, gr8 (1) □ 3/8-16 x 2 hex bolt, gr8 (1) □ 3/8-16 nylock nut, gr8 (1) □ 3/8 USS washer (2) □ 1/2" Tapered sleeve 95043 (1)  #146 TJ 0-4 SS Brake Line Set (1) □ Front brake hose 88144 (2) □ Rear brake hose 88145 (1) □ Brake hose mounting brkt 91114 (3) □ #10 x 1 self-drilling screw (6) □ Brake Hose clip BQ3052 (3) □ Copper washer BQ3858 (4)                                                                                                                                                                                                                                                                                                                                                                                                                                                                                                                                                                                                                                                                                                                                                                                                                                                                                                                                                                                                                                                                                                                                                                                                                                                                                                                                                                                                                                                                                                                                                     |                                              |
| <ul> <li>M10 x 60 Sway bar link bolt (4)</li> <li>M10 X 1.5 Hex nut (4)</li> <li>7/16 USS Washer (4)</li> <li>#130 - TJ 0-8" Track Bar Bracket Hardware (1)</li> <li>½-20 x 2 hex bolt, gr8 (1)</li> <li>½-20 nylock nut, gr8 (1)</li> <li>3/8-16 x 2 hex bolt, gr8 (1)</li> <li>3/8-16 nylock nut, gr8 (1)</li> <li>3/8 USS washer (2)</li> <li>1/2" Tapered sleeve 95043 (1)</li> <li>#146 TJ 0-4 SS Brake Line Set (1)</li> <li>Front brake hose 88144 (2)</li> <li>Rear brake hose 88145 (1)</li> <li>Brake hose mounting brkt 91114 (3)</li> <li>#10 x 1 self-drilling screw (6)</li> <li>Brake Hose clip BQ3052 (3)</li> <li>Copper washer BQ3858 (4)</li> </ul>                                                                                                                                                                                                                                                                                                                                                                                                                                                                                                                                                                                                                                                                                                                                                                                                                                                                                                                                                                                                                                                                                                                                                                                                                                                                                                                                                                                                                                                        | • • • • • • • • • • • • • • • • • • • •      |
| <ul> <li>M10 X 1.5 Hex nut (4)</li> <li>7/16 USS Washer (4)</li> <li>#130 - TJ 0-8" Track Bar Bracket Hardware (1)</li> <li>½-20 x 2 hex bolt, gr8 (1)</li> <li>½-20 nylock nut, gr8 (1)</li> <li>3/8-16 x 2 hex bolt, gr8 (1)</li> <li>3/8-16 nylock nut, gr8 (1)</li> <li>3/8 USS washer (2)</li> <li>1/2" Tapered sleeve 95043 (1)</li> <li>#146 TJ 0-4 SS Brake Line Set (1)</li> <li>Front brake hose 88144 (2)</li> <li>Rear brake hose 88145 (1)</li> <li>Brake hose mounting brkt 91114 (3)</li> <li>#10 x 1 self-drilling screw (6)</li> <li>Brake Hose clip BQ3052 (3)</li> <li>Copper washer BQ3858 (4)</li> </ul>                                                                                                                                                                                                                                                                                                                                                                                                                                                                                                                                                                                                                                                                                                                                                                                                                                                                                                                                                                                                                                                                                                                                                                                                                                                                                                                                                                                                                                                                                                 |                                              |
| ☐ 7/16 USS Washer (4)  #130 - TJ 0-8" Track Bar Bracket Hardware (1)  ☐ ½-20 x 2 hex bolt, gr8 (1)  ☐ ½-20 nylock nut, gr8 (1)  ☐ 3/8-16 x 2 hex bolt, gr8 (1)  ☐ 3/8-16 nylock nut, gr8 (1)  ☐ 3/8 USS washer (2)  ☐ 1/2" Tapered sleeve 95043 (1)  #146 TJ 0-4 SS Brake Line Set (1)  ☐ Front brake hose 88144 (2)  ☐ Rear brake hose 88145 (1)  ☐ Brake hose mounting brkt 91114 (3)  ☐ #10 x 1 self-drilling screw (6)  ☐ Brake Hose clip BQ3052 (3)  ☐ Copper washer BQ3858 (4)                                                                                                                                                                                                                                                                                                                                                                                                                                                                                                                                                                                                                                                                                                                                                                                                                                                                                                                                                                                                                                                                                                                                                                                                                                                                                                                                                                                                                                                                                                                                                                                                                                          |                                              |
| #130 - TJ 0-8" Track Bar Bracket Hardware (1)  1/2-20 x 2 hex bolt, gr8 (1)  1/2 SAE hardened washer (2)  1/2-20 nylock nut, gr8 (1)  3/8-16 x 2 hex bolt, gr8 (1)  3/8-16 nylock nut, gr8 (1)  3/8 USS washer (2)  1/2" Tapered sleeve 95043 (1)  #146 TJ 0-4 SS Brake Line Set (1)  Front brake hose 88144 (2)  Rear brake hose 88145 (1)  Brake hose mounting brkt 91114 (3)  #10 x 1 self-drilling screw (6)  Brake Hose clip BQ3052 (3)  Copper washer BQ3858 (4)                                                                                                                                                                                                                                                                                                                                                                                                                                                                                                                                                                                                                                                                                                                                                                                                                                                                                                                                                                                                                                                                                                                                                                                                                                                                                                                                                                                                                                                                                                                                                                                                                                                        |                                              |
| <ul> <li>½-20 x 2 hex bolt, gr8 (1)</li> <li>½ SAE hardened washer (2)</li> <li>½-20 nylock nut, gr8 (1)</li> <li>3/8-16 x 2 hex bolt, gr8 (1)</li> <li>3/8-16 nylock nut, gr8 (1)</li> <li>3/8 USS washer (2)</li> <li>1/2" Tapered sleeve 95043 (1)</li> <li>#146 TJ 0-4 SS Brake Line Set (1)</li> <li>Front brake hose 88144 (2)</li> <li>Rear brake hose 88145 (1)</li> <li>Brake hose mounting brkt 91114 (3)</li> <li>#10 x 1 self-drilling screw (6)</li> <li>Brake Hose clip BQ3052 (3)</li> <li>Copper washer BQ3858 (4)</li> </ul>                                                                                                                                                                                                                                                                                                                                                                                                                                                                                                                                                                                                                                                                                                                                                                                                                                                                                                                                                                                                                                                                                                                                                                                                                                                                                                                                                                                                                                                                                                                                                                                 | <u> </u>                                     |
| ☐ ½ SAE hardened washer (2) ☐ ½-20 nylock nut, gr8 (1) ☐ 3/8-16 x 2 hex bolt, gr8 (1) ☐ 3/8-16 nylock nut, gr8 (1) ☐ 3/8 USS washer (2) ☐ 1/2" Tapered sleeve 95043 (1) #146 TJ 0-4 SS Brake Line Set (1) ☐ Front brake hose 88144 (2) ☐ Rear brake hose 88145 (1) ☐ Brake hose mounting brkt 91114 (3) ☐ #10 x 1 self-drilling screw (6) ☐ Brake Hose clip BQ3052 (3) ☐ Copper washer BQ3858 (4)                                                                                                                                                                                                                                                                                                                                                                                                                                                                                                                                                                                                                                                                                                                                                                                                                                                                                                                                                                                                                                                                                                                                                                                                                                                                                                                                                                                                                                                                                                                                                                                                                                                                                                                             |                                              |
| □ 3/8 USS washer (2) □ 1/2" Tapered sleeve 95043 (1)  #146 TJ 0-4 SS Brake Line Set (1) □ Front brake hose 88144 (2) □ Rear brake hose 88145 (1) □ Brake hose mounting brkt 91114 (3) □ #10 x 1 self-drilling screw (6) □ Brake Hose clip BQ3052 (3) □ Copper washer BQ3858 (4)                                                                                                                                                                                                                                                                                                                                                                                                                                                                                                                                                                                                                                                                                                                                                                                                                                                                                                                                                                                                                                                                                                                                                                                                                                                                                                                                                                                                                                                                                                                                                                                                                                                                                                                                                                                                                                               |                                              |
| □ 3/8 USS washer (2) □ 1/2" Tapered sleeve 95043 (1)  #146 TJ 0-4 SS Brake Line Set (1) □ Front brake hose 88144 (2) □ Rear brake hose 88145 (1) □ Brake hose mounting brkt 91114 (3) □ #10 x 1 self-drilling screw (6) □ Brake Hose clip BQ3052 (3) □ Copper washer BQ3858 (4)                                                                                                                                                                                                                                                                                                                                                                                                                                                                                                                                                                                                                                                                                                                                                                                                                                                                                                                                                                                                                                                                                                                                                                                                                                                                                                                                                                                                                                                                                                                                                                                                                                                                                                                                                                                                                                               | ☐ 1/ 20 subsk sist are /4\                   |
| □ 3/8 USS washer (2) □ 1/2" Tapered sleeve 95043 (1)  #146 TJ 0-4 SS Brake Line Set (1) □ Front brake hose 88144 (2) □ Rear brake hose 88145 (1) □ Brake hose mounting brkt 91114 (3) □ #10 x 1 self-drilling screw (6) □ Brake Hose clip BQ3052 (3) □ Copper washer BQ3858 (4)                                                                                                                                                                                                                                                                                                                                                                                                                                                                                                                                                                                                                                                                                                                                                                                                                                                                                                                                                                                                                                                                                                                                                                                                                                                                                                                                                                                                                                                                                                                                                                                                                                                                                                                                                                                                                                               | ☐ /2-20 NYIOCK NUL, GIO (1)                  |
| □ 3/8 USS washer (2) □ 1/2" Tapered sleeve 95043 (1)  #146 TJ 0-4 SS Brake Line Set (1) □ Front brake hose 88144 (2) □ Rear brake hose 88145 (1) □ Brake hose mounting brkt 91114 (3) □ #10 x 1 self-drilling screw (6) □ Brake Hose clip BQ3052 (3) □ Copper washer BQ3858 (4)                                                                                                                                                                                                                                                                                                                                                                                                                                                                                                                                                                                                                                                                                                                                                                                                                                                                                                                                                                                                                                                                                                                                                                                                                                                                                                                                                                                                                                                                                                                                                                                                                                                                                                                                                                                                                                               | ☐ 3/8-16 X 2 Nex DOIT, gr8 (1)               |
| ☐ 1/2" Tapered sleeve 95043 (1)  #146 TJ 0-4 SS Brake Line Set (1)  ☐ Front brake hose 88144 (2)  ☐ Rear brake hose 88145 (1)  ☐ Brake hose mounting brkt 91114 (3)  ☐ #10 x 1 self-drilling screw (6)  ☐ Brake Hose clip BQ3052 (3)  ☐ Copper washer BQ3858 (4)                                                                                                                                                                                                                                                                                                                                                                                                                                                                                                                                                                                                                                                                                                                                                                                                                                                                                                                                                                                                                                                                                                                                                                                                                                                                                                                                                                                                                                                                                                                                                                                                                                                                                                                                                                                                                                                              |                                              |
| #146 TJ 0-4 SS Brake Line Set (1)  Front brake hose 88144 (2)  Rear brake hose 88145 (1)  Brake hose mounting brkt 91114 (3)  #10 x 1 self-drilling screw (6)  Brake Hose clip BQ3052 (3)  Copper washer BQ3858 (4)                                                                                                                                                                                                                                                                                                                                                                                                                                                                                                                                                                                                                                                                                                                                                                                                                                                                                                                                                                                                                                                                                                                                                                                                                                                                                                                                                                                                                                                                                                                                                                                                                                                                                                                                                                                                                                                                                                           | _                                            |
| ☐ Front brake hose 88144 (2) ☐ Rear brake hose 88145 (1) ☐ Brake hose mounting brkt 91114 (3) ☐ #10 x 1 self-drilling screw (6) ☐ Brake Hose clip BQ3052 (3) ☐ Copper washer BQ3858 (4)                                                                                                                                                                                                                                                                                                                                                                                                                                                                                                                                                                                                                                                                                                                                                                                                                                                                                                                                                                                                                                                                                                                                                                                                                                                                                                                                                                                                                                                                                                                                                                                                                                                                                                                                                                                                                                                                                                                                       | <u> </u>                                     |
| <ul> <li>□ Rear brake hose 88145 (1)</li> <li>□ Brake hose mounting brkt 91114 (3)</li> <li>□ #10 x 1 self-drilling screw (6)</li> <li>□ Brake Hose clip BQ3052 (3)</li> <li>□ Copper washer BQ3858 (4)</li> </ul>                                                                                                                                                                                                                                                                                                                                                                                                                                                                                                                                                                                                                                                                                                                                                                                                                                                                                                                                                                                                                                                                                                                                                                                                                                                                                                                                                                                                                                                                                                                                                                                                                                                                                                                                                                                                                                                                                                            |                                              |
| <ul> <li>□ Brake hose mounting brkt 91114 (3)</li> <li>□ #10 x 1 self-drilling screw (6)</li> <li>□ Brake Hose clip BQ3052 (3)</li> <li>□ Copper washer BQ3858 (4)</li> </ul>                                                                                                                                                                                                                                                                                                                                                                                                                                                                                                                                                                                                                                                                                                                                                                                                                                                                                                                                                                                                                                                                                                                                                                                                                                                                                                                                                                                                                                                                                                                                                                                                                                                                                                                                                                                                                                                                                                                                                 |                                              |
| <ul> <li>#10 x 1 self-drilling screw (6)</li> <li>Brake Hose clip BQ3052 (3)</li> <li>Copper washer BQ3858 (4)</li> </ul>                                                                                                                                                                                                                                                                                                                                                                                                                                                                                                                                                                                                                                                                                                                                                                                                                                                                                                                                                                                                                                                                                                                                                                                                                                                                                                                                                                                                                                                                                                                                                                                                                                                                                                                                                                                                                                                                                                                                                                                                     | Brake hose mounting brkt 91114 (3)           |
| ☐ Brake Hose clip BQ3052 (3) ☐ Copper washer BQ3858 (4)                                                                                                                                                                                                                                                                                                                                                                                                                                                                                                                                                                                                                                                                                                                                                                                                                                                                                                                                                                                                                                                                                                                                                                                                                                                                                                                                                                                                                                                                                                                                                                                                                                                                                                                                                                                                                                                                                                                                                                                                                                                                       | #10 x 1 self-drilling screw (6)              |
| Copper washer BQ3858 (4)                                                                                                                                                                                                                                                                                                                                                                                                                                                                                                                                                                                                                                                                                                                                                                                                                                                                                                                                                                                                                                                                                                                                                                                                                                                                                                                                                                                                                                                                                                                                                                                                                                                                                                                                                                                                                                                                                                                                                                                                                                                                                                      |                                              |
| ``                                                                                                                                                                                                                                                                                                                                                                                                                                                                                                                                                                                                                                                                                                                                                                                                                                                                                                                                                                                                                                                                                                                                                                                                                                                                                                                                                                                                                                                                                                                                                                                                                                                                                                                                                                                                                                                                                                                                                                                                                                                                                                                            | . ` ` ` ` ` `                                |
|                                                                                                                                                                                                                                                                                                                                                                                                                                                                                                                                                                                                                                                                                                                                                                                                                                                                                                                                                                                                                                                                                                                                                                                                                                                                                                                                                                                                                                                                                                                                                                                                                                                                                                                                                                                                                                                                                                                                                                                                                                                                                                                               |                                              |