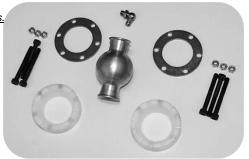

### #74 '97-'02 T-case Drop Hardware (1)

- ☐ Plastic end cap 1 ½ x 2 RER1-1/2x2-10-14(4)
- ☐ 1/2 x 3" flat head cap screw (6)