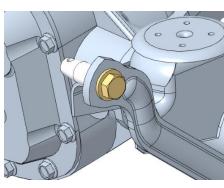

| □ TJ 3" Rear coil spring 96019 (2) □ Iron Rock logo decals (2) □ Ironrockoffroad.com decal (1) □ Rear Sway Bar Link, 10.75" 92146 (2) □ Adjustable front upper control arm 99068 (2) □ Front UCA Threaded Male End 99067 (2) □ 1-14 Jam Nut (2) □ Bushing installed (2) □ Adjustable rear upper control arm 99069 (2) □ Rear UCA Threaded Male End 99063 (2) □ 1-14 Jam Nut (2) □ Bushing installed (4) #11 - Brake Line Relocation Hardware (1) □ 1/4x1 Self drilling sheet metal screw (2) #60 - Rear Sway Bar Link Hardware (1) □ 3/4" hourglass bushings 94025BK-01 (4) □ 10mm Sway bar bolt sleeves 92037 (4) □ M10 x 60 Sway bar link bolt (4) □ M10 x 1.5 Hex nut (4) □ 7/16 USS Washer (4) #130 - TJ 0-8" Track Bar Bracket Hardware (1) □ ½-20 x 2 hex bolt, gr8 (1) □ ½-20 nylock nut, gr8 (1) □ 3/8-16 nylock nut, gr8 (1) □ 3/8-16 nylock nut, gr8 (1) □ 3/8 USS washer (2) □ 1/2" Tapered sleeve 95043 (1) #146 TJ 0-4 SS Brake Line Set (1) □ Front brake hose 88144 (2) □ Rear brake hose 88145 (1) □ Brake hose mounting brkt 91114 (3) □ #10 x 1 self-drilling screw (6) □ Brake Hose clip BQ3052 (3) □ Copper washer BQ3858 (4)  T-case Drop Kits                                                                                                                                                                                                                                                                                                                                                                                                                                                                                                                                                                                                                                                                                                                                                                                                                                                                                                                                                           | ☐ TJ 3" Front coil spring 96017 (2)          |
|-------------------------------------------------------------------------------------------------------------------------------------------------------------------------------------------------------------------------------------------------------------------------------------------------------------------------------------------------------------------------------------------------------------------------------------------------------------------------------------------------------------------------------------------------------------------------------------------------------------------------------------------------------------------------------------------------------------------------------------------------------------------------------------------------------------------------------------------------------------------------------------------------------------------------------------------------------------------------------------------------------------------------------------------------------------------------------------------------------------------------------------------------------------------------------------------------------------------------------------------------------------------------------------------------------------------------------------------------------------------------------------------------------------------------------------------------------------------------------------------------------------------------------------------------------------------------------------------------------------------------------------------------------------------------------------------------------------------------------------------------------------------------------------------------------------------------------------------------------------------------------------------------------------------------------------------------------------------------------------------------------------------------------------------------------------------------------------------------------------------------------|----------------------------------------------|
| □ Iron Rock logo decals (2) □ Ironrockoffroad.com decal (1) □ Rear Sway Bar Link, 10.75" 92146 (2) □ Adjustable front upper control arm 99068 (2) □ Front UCA Threaded Male End 99067 (2) □ 1-14 Jam Nut (2) □ Bushing installed (2) □ Adjustable rear upper control arm 99069 (2) □ Rear UCA Threaded Male End 99063 (2) □ 1-14 Jam Nut (2) □ Bushing installed (4) #11 - Brake Line Relocation Hardware (1) □ 1/4x1 Self drilling sheet metal screw (2) #60 - Rear Sway Bar Link Hardware (1) □ 3/4" hourglass bushings 94025BK-01 (4) □ 10mm Sway bar bolt sleeves 92037 (4) □ M10 x 60 Sway bar link bolt (4) □ M10 x 1.5 Hex nut (4) □ 7/16 USS Washer (4) #130 - TJ 0-8" Track Bar Bracket Hardware (1) □ ½-20 x 2 hex bolt, gr8 (1) □ ½-20 nylock nut, gr8 (1) □ 3/8-16 x 2 hex bolt, gr8 (1) □ 3/8-16 nylock nut, gr8 (1) □ 3/8-16 nylock nut, gr8 (1) □ 1/2" Tapered sleeve 95043 (1) #146 TJ 0-4 SS Brake Line Set (1) □ Front brake hose 88144 (2) □ Rear brake hose 88145 (1) □ Brake hose mounting brkt 91114 (3) □ #10 x 1 self-drilling screw (6) □ Brake Hose clip BQ3052 (3) □ Copper washer BQ3858 (4)                                                                                                                                                                                                                                                                                                                                                                                                                                                                                                                                                                                                                                                                                                                                                                                                                                                                                                                                                                                                      | ☐ TJ 3" Rear coil spring 96019 (2)           |
| □ Ironrockoffroad.com decal (1) □ Rear Sway Bar Link, 10.75" 92146 (2) □ Adjustable front upper control arm 99068 (2) □ Front UCA Threaded Male End 99067 (2) □ 1-14 Jam Nut (2) □ Bushing installed (2) □ Adjustable rear upper control arm 99069 (2) □ Rear UCA Threaded Male End 99063 (2) □ 1-14 Jam Nut (2) □ Bushing installed (4) #11 - Brake Line Relocation Hardware (1) □ 1/4x1 Self drilling sheet metal screw (2) #60 - Rear Sway Bar Link Hardware (1) □ 3/4" hourglass bushings 94025BK-01 (4) □ 10mm Sway bar bolt sleeves 92037 (4) □ M10 x 60 Sway bar link bolt (4) □ M10 x 1.5 Hex nut (4) □ 7/16 USS Washer (4) #130 - TJ 0-8" Track Bar Bracket Hardware (1) □ ½-20 x 2 hex bolt, gr8 (1) □ ½-20 nylock nut, gr8 (1) □ 3/8-16 x 2 hex bolt, gr8 (1) □ 3/8-16 nylock nut, gr8 (1) □ 3/8-16 nylock nut, gr8 (1) □ 1/2" Tapered sleeve 95043 (1) #146 TJ 0-4 SS Brake Line Set (1) □ Front brake hose 88144 (2) □ Rear brake hose 88145 (1) □ Brake hose mounting brkt 91114 (3) □ #10 x 1 self-drilling screw (6) □ Brake Hose clip BQ3052 (3) □ Copper washer BQ3858 (4)                                                                                                                                                                                                                                                                                                                                                                                                                                                                                                                                                                                                                                                                                                                                                                                                                                                                                                                                                                                                                                  | ☐ Iron Rock logo decals (2)                  |
| □ Rear Sway Bar Link, 10.75" 92146 (2) □ Adjustable front upper control arm 99068 (2) □ Front UCA Threaded Male End 99067 (2) □ 1-14 Jam Nut (2) □ Bushing installed (2) □ Adjustable rear upper control arm 99069 (2) □ Rear UCA Threaded Male End 99063 (2) □ 1-14 Jam Nut (2) □ Bushing installed (4) #11 - Brake Line Relocation Hardware (1) □ 1/4x1 Self drilling sheet metal screw (2) #60 - Rear Sway Bar Link Hardware (1) □ 3/4" hourglass bushings 94025BK-01 (4) □ 10mm Sway bar bolt sleeves 92037 (4) □ M10 x 60 Sway bar link bolt (4) □ M10 x 1.5 Hex nut (4) □ 7/16 USS Washer (4) #130 - TJ 0-8" Track Bar Bracket Hardware (1) □ ½-20 x 2 hex bolt, gr8 (1) □ ½-20 nylock nut, gr8 (1) □ ½-20 nylock nut, gr8 (1) □ 3/8-16 x 2 hex bolt, gr8 (1) □ 3/8-16 sy by washer (2) □ 1/2" Tapered sleeve 95043 (1) #146 TJ 0-4 SS Brake Line Set (1) □ Front brake hose 88144 (2) □ Rear brake hose 88145 (1) □ Brake hose mounting brkt 91114 (3) □ #10 x 1 self-drilling screw (6) □ Brake Hose clip BQ3052 (3) □ Copper washer BQ3858 (4)                                                                                                                                                                                                                                                                                                                                                                                                                                                                                                                                                                                                                                                                                                                                                                                                                                                                                                                                                                                                                                                                       |                                              |
| □ Adjustable front upper control arm 99068 (2) □ Front UCA Threaded Male End 99067 (2) □ 1-14 Jam Nut (2) □ Bushing installed (2) □ Adjustable rear upper control arm 99069 (2) □ Rear UCA Threaded Male End 99063 (2) □ 1-14 Jam Nut (2) □ Bushing installed (4) #11 - Brake Line Relocation Hardware (1) □ 1/4x1 Self drilling sheet metal screw (2) #60 - Rear Sway Bar Link Hardware (1) □ 3/4" hourglass bushings 94025BK-01 (4) □ 10mm Sway bar bolt sleeves 92037 (4) □ M10 x 60 Sway bar link bolt (4) □ M10 X 1.5 Hex nut (4) □ 7/16 USS Washer (4) #130 - TJ 0-8" Track Bar Bracket Hardware (1) □ ½-20 x 2 hex bolt, gr8 (1) □ ½-20 nylock nut, gr8 (1) □ ½-20 nylock nut, gr8 (1) □ 3/8-16 x 2 hex bolt, gr8 (1) □ 3/8-16 sy bosh sher (2) □ 1/2" Tapered sleeve 95043 (1) #146 TJ 0-4 SS Brake Line Set (1) □ Front brake hose 88144 (2) □ Rear brake hose 88145 (1) □ Brake hose mounting brkt 91114 (3) □ #10 x 1 self-drilling screw (6) □ Brake Hose clip BQ3052 (3) □ Copper washer BQ3858 (4)                                                                                                                                                                                                                                                                                                                                                                                                                                                                                                                                                                                                                                                                                                                                                                                                                                                                                                                                                                                                                                                                                                              | ☐ Rear Sway Bar Link, 10.75" 92146 (2)       |
| □ 1-14 Jam Nut (2) □ Bushing installed (2) □ Adjustable rear upper control arm 99069 (2) □ Rear UCA Threaded Male End 99063 (2) □ 1-14 Jam Nut (2) □ Bushing installed (4) #11 - Brake Line Relocation Hardware (1) □ 1/4x1 Self drilling sheet metal screw (2) #60 - Rear Sway Bar Link Hardware (1) □ 3/4" hourglass bushings 94025BK-01 (4) □ 10mm Sway bar bolt sleeves 92037 (4) □ M10 x 60 Sway bar link bolt (4) □ M10 X 1.5 Hex nut (4) □ 7/16 USS Washer (4) #130 - TJ 0-8" Track Bar Bracket Hardware (1) □ ½-20 x 2 hex bolt, gr8 (1) □ ½-20 nylock nut, gr8 (1) □ 3/8-16 x 2 hex bolt, gr8 (1) □ 3/8-16 nylock nut, gr8 (1) □ 3/8 USS washer (2) □ 1/2" Tapered sleeve 95043 (1) #146 TJ 0-4 SS Brake Line Set (1) □ Front brake hose 88144 (2) □ Rear brake hose 88145 (1) □ Brake hose mounting brkt 91114 (3) □ #10 x 1 self-drilling screw (6) □ Brake Hose clip BQ3052 (3) □ Copper washer BQ3858 (4)                                                                                                                                                                                                                                                                                                                                                                                                                                                                                                                                                                                                                                                                                                                                                                                                                                                                                                                                                                                                                                                                                                                                                                                                        | Adjustable front upper control arm 99068 (2) |
| □ Bushing installed (2) □ Adjustable rear upper control arm 99069 (2) □ Rear UCA Threaded Male End 99063 (2) □ 1-14 Jam Nut (2) □ Bushing installed (4) #11 - Brake Line Relocation Hardware (1) □ 1/4x1 Self drilling sheet metal screw (2) #60 - Rear Sway Bar Link Hardware (1) □ 3/4" hourglass bushings 94025BK-01 (4) □ 10mm Sway bar bolt sleeves 92037 (4) □ M10 x 60 Sway bar link bolt (4) □ M10 X 1.5 Hex nut (4) □ 7/16 USS Washer (4) #130 - TJ 0-8" Track Bar Bracket Hardware (1) □ ½-20 x 2 hex bolt, gr8 (1) □ ½-20 x 2 hex bolt, gr8 (1) □ ½-20 nylock nut, gr8 (1) □ 3/8-16 x 2 hex bolt, gr8 (1) □ 3/8-16 nylock nut, gr8 (1) □ 3/8 USS washer (2) □ 1/2" Tapered sleeve 95043 (1) #146 TJ 0-4 SS Brake Line Set (1) □ Front brake hose 88144 (2) □ Rear brake hose mounting brkt 91114 (3) □ #10 x 1 self-drilling screw (6) □ Brake Hose clip BQ3052 (3) □ Copper washer BQ3858 (4)                                                                                                                                                                                                                                                                                                                                                                                                                                                                                                                                                                                                                                                                                                                                                                                                                                                                                                                                                                                                                                                                                                                                                                                                                     | ☐ Front UCA Threaded Male End 99067 (2)      |
| □ Bushing installed (2) □ Adjustable rear upper control arm 99069 (2) □ Rear UCA Threaded Male End 99063 (2) □ 1-14 Jam Nut (2) □ Bushing installed (4) #11 - Brake Line Relocation Hardware (1) □ 1/4x1 Self drilling sheet metal screw (2) #60 - Rear Sway Bar Link Hardware (1) □ 3/4" hourglass bushings 94025BK-01 (4) □ 10mm Sway bar bolt sleeves 92037 (4) □ M10 x 60 Sway bar link bolt (4) □ M10 X 1.5 Hex nut (4) □ 7/16 USS Washer (4) #130 - TJ 0-8" Track Bar Bracket Hardware (1) □ ½-20 x 2 hex bolt, gr8 (1) □ ½-20 x 2 hex bolt, gr8 (1) □ ½-20 nylock nut, gr8 (1) □ 3/8-16 x 2 hex bolt, gr8 (1) □ 3/8-16 nylock nut, gr8 (1) □ 3/8 USS washer (2) □ 1/2" Tapered sleeve 95043 (1) #146 TJ 0-4 SS Brake Line Set (1) □ Front brake hose 88144 (2) □ Rear brake hose mounting brkt 91114 (3) □ #10 x 1 self-drilling screw (6) □ Brake Hose clip BQ3052 (3) □ Copper washer BQ3858 (4)                                                                                                                                                                                                                                                                                                                                                                                                                                                                                                                                                                                                                                                                                                                                                                                                                                                                                                                                                                                                                                                                                                                                                                                                                     | ☐ 1-14 Jam Nut (2)                           |
| □ Rear UCA Threaded Male End 99063 (2) □ 1-14 Jam Nut (2) □ Bushing installed (4) #11 - Brake Line Relocation Hardware (1) □ 1/4x1 Self drilling sheet metal screw (2) #60 - Rear Sway Bar Link Hardware (1) □ 3/4" hourglass bushings 94025BK-01 (4) □ 10mm Sway bar bolt sleeves 92037 (4) □ M10 x 60 Sway bar link bolt (4) □ M10 X 1.5 Hex nut (4) □ 7/16 USS Washer (4) #130 - TJ 0-8" Track Bar Bracket Hardware (1) □ ½-20 x 2 hex bolt, gr8 (1) □ ½-20 nylock nut, gr8 (1) □ 3/8-16 x 2 hex bolt, gr8 (1) □ 3/8-16 x 2 hex bolt, gr8 (1) □ 3/8-16 rylock nut, gr8 (1) □ 3/8 USS washer (2) □ 1/2" Tapered sleeve 95043 (1) #146 TJ 0-4 SS Brake Line Set (1) □ Front brake hose 88144 (2) □ Rear brake hose 88145 (1) □ Brake hose mounting brkt 91114 (3) □ #10 x 1 self-drilling screw (6) □ Brake Hose clip BQ3052 (3) □ Copper washer BQ3858 (4)                                                                                                                                                                                                                                                                                                                                                                                                                                                                                                                                                                                                                                                                                                                                                                                                                                                                                                                                                                                                                                                                                                                                                                                                                                                                  |                                              |
| □ Rear UCA Threaded Male End 99063 (2) □ 1-14 Jam Nut (2) □ Bushing installed (4) #11 - Brake Line Relocation Hardware (1) □ 1/4x1 Self drilling sheet metal screw (2) #60 - Rear Sway Bar Link Hardware (1) □ 3/4" hourglass bushings 94025BK-01 (4) □ 10mm Sway bar bolt sleeves 92037 (4) □ M10 x 60 Sway bar link bolt (4) □ M10 X 1.5 Hex nut (4) □ 7/16 USS Washer (4) #130 - TJ 0-8" Track Bar Bracket Hardware (1) □ ½-20 x 2 hex bolt, gr8 (1) □ ½-20 nylock nut, gr8 (1) □ 3/8-16 x 2 hex bolt, gr8 (1) □ 3/8-16 x 2 hex bolt, gr8 (1) □ 3/8-16 rylock nut, gr8 (1) □ 3/8 USS washer (2) □ 1/2" Tapered sleeve 95043 (1) #146 TJ 0-4 SS Brake Line Set (1) □ Front brake hose 88144 (2) □ Rear brake hose 88145 (1) □ Brake hose mounting brkt 91114 (3) □ #10 x 1 self-drilling screw (6) □ Brake Hose clip BQ3052 (3) □ Copper washer BQ3858 (4)                                                                                                                                                                                                                                                                                                                                                                                                                                                                                                                                                                                                                                                                                                                                                                                                                                                                                                                                                                                                                                                                                                                                                                                                                                                                  | Adjustable rear upper control arm 99069 (2)  |
| □ Bushing installed (4)  #11 - Brake Line Relocation Hardware (1) □ 1/4x1 Self drilling sheet metal screw (2)  #60 - Rear Sway Bar Link Hardware (1) □ 3/4" hourglass bushings 94025BK-01 (4) □ 10mm Sway bar bolt sleeves 92037 (4) □ M10 x 60 Sway bar link bolt (4) □ M10 X 1.5 Hex nut (4) □ 7/16 USS Washer (4)  #130 - TJ 0-8" Track Bar Bracket Hardware (1) □ ½-20 x 2 hex bolt, gr8 (1) □ ½-20 nylock nut, gr8 (1) □ 3/8-16 x 2 hex bolt, gr8 (1) □ 3/8-16 nylock nut, gr8 (1) □ 3/8 USS washer (2) □ 1/2" Tapered sleeve 95043 (1)  #146 TJ 0-4 SS Brake Line Set (1) □ Front brake hose 88144 (2) □ Rear brake hose 88145 (1) □ Brake hose mounting brkt 91114 (3) □ #10 x 1 self-drilling screw (6) □ Brake Hose clip BQ3052 (3) □ Copper washer BQ3858 (4)                                                                                                                                                                                                                                                                                                                                                                                                                                                                                                                                                                                                                                                                                                                                                                                                                                                                                                                                                                                                                                                                                                                                                                                                                                                                                                                                                       | :                                            |
| □ Bushing installed (4)  #11 - Brake Line Relocation Hardware (1) □ 1/4x1 Self drilling sheet metal screw (2)  #60 - Rear Sway Bar Link Hardware (1) □ 3/4" hourglass bushings 94025BK-01 (4) □ 10mm Sway bar bolt sleeves 92037 (4) □ M10 x 60 Sway bar link bolt (4) □ M10 X 1.5 Hex nut (4) □ 7/16 USS Washer (4)  #130 - TJ 0-8" Track Bar Bracket Hardware (1) □ ½-20 x 2 hex bolt, gr8 (1) □ ½-20 nylock nut, gr8 (1) □ 3/8-16 x 2 hex bolt, gr8 (1) □ 3/8-16 nylock nut, gr8 (1) □ 3/8-16 rylock nut, gr8 (1) □ 3/8-1 | ☐ 1-14 Jam Nut (2)                           |
| ☐ 1/4x1 Self drilling sheet metal screw (2) #60 - Rear Sway Bar Link Hardware (1) ☐ 3/4" hourglass bushings 94025BK-01 (4) ☐ 10mm Sway bar bolt sleeves 92037 (4) ☐ M10 x 60 Sway bar link bolt (4) ☐ M10 X 1.5 Hex nut (4) ☐ 7/16 USS Washer (4) #130 - TJ 0-8" Track Bar Bracket Hardware (1) ☐ ½-20 x 2 hex bolt, gr8 (1) ☐ ½-20 x 2 hex bolt, gr8 (1) ☐ ½-20 nylock nut, gr8 (1) ☐ 3/8-16 x 2 hex bolt, gr8 (1) ☐ 3/8-16 nylock nut, gr8 (1) ☐ 3/8 USS washer (2) ☐ 1/2" Tapered sleeve 95043 (1) #146 TJ 0-4 SS Brake Line Set (1) ☐ Front brake hose 88144 (2) ☐ Rear brake hose mounting brkt 91114 (3) ☐ #10 x 1 self-drilling screw (6) ☐ Brake Hose clip BQ3052 (3) ☐ Copper washer BQ3858 (4)                                                                                                                                                                                                                                                                                                                                                                                                                                                                                                                                                                                                                                                                                                                                                                                                                                                                                                                                                                                                                                                                                                                                                                                                                                                                                                                                                                                                                      | ☐ Bushing installed (4)                      |
| #60 - Rear Sway Bar Link Hardware (1)  3/4" hourglass bushings 94025BK-01 (4)  10mm Sway bar bolt sleeves 92037 (4)  M10 x 60 Sway bar link bolt (4)  M10 X 1.5 Hex nut (4)  7/16 USS Washer (4)  #130 - TJ 0-8" Track Bar Bracket Hardware (1)  ½-20 x 2 hex bolt, gr8 (1)  ½-20 nylock nut, gr8 (1)  3/8-16 x 2 hex bolt, gr8 (1)  3/8-16 nylock nut, gr8 (1)  3/8 USS washer (2)  1/2" Tapered sleeve 95043 (1)  #146 TJ 0-4 SS Brake Line Set (1)  Front brake hose 88144 (2)  Rear brake hose mounting brkt 91114 (3)  #10 x 1 self-drilling screw (6)  Brake Hose clip BQ3052 (3)  Copper washer BQ3858 (4)                                                                                                                                                                                                                                                                                                                                                                                                                                                                                                                                                                                                                                                                                                                                                                                                                                                                                                                                                                                                                                                                                                                                                                                                                                                                                                                                                                                                                                                                                                             |                                              |
| □ 3/4" hourglass bushings 94025BK-01 (4) □ 10mm Sway bar bolt sleeves 92037 (4) □ M10 x 60 Sway bar link bolt (4) □ M10 X 1.5 Hex nut (4) □ 7/16 USS Washer (4)  #130 - TJ 0-8" Track Bar Bracket Hardware (1) □ ½-20 x 2 hex bolt, gr8 (1) □ ½-20 nylock nut, gr8 (1) □ 3/8-16 x 2 hex bolt, gr8 (1) □ 3/8-16 nylock nut, gr8 (1) □ 3/8 USS washer (2) □ 1/2" Tapered sleeve 95043 (1)  #146 TJ 0-4 SS Brake Line Set (1) □ Front brake hose 88144 (2) □ Rear brake hose 88145 (1) □ Brake hose mounting brkt 91114 (3) □ #10 x 1 self-drilling screw (6) □ Brake Hose clip BQ3052 (3) □ Copper washer BQ3858 (4)                                                                                                                                                                                                                                                                                                                                                                                                                                                                                                                                                                                                                                                                                                                                                                                                                                                                                                                                                                                                                                                                                                                                                                                                                                                                                                                                                                                                                                                                                                            | • • • • • • • • • • • • • • • • • • • •      |
| □ 10mm Sway bar bolt sleeves 92037 (4) □ M10 x 60 Sway bar link bolt (4) □ M10 X 1.5 Hex nut (4) □ 7/16 USS Washer (4)  #130 - TJ 0-8" Track Bar Bracket Hardware (1) □ ½-20 x 2 hex bolt, gr8 (1) □ ½-50 nylock nut, gr8 (1) □ 3/8-16 x 2 hex bolt, gr8 (1) □ 3/8-16 nylock nut, gr8 (1) □ 3/8 USS washer (2) □ 1/2" Tapered sleeve 95043 (1)  #146 TJ 0-4 SS Brake Line Set (1) □ Front brake hose 88144 (2) □ Rear brake hose 88145 (1) □ Brake hose mounting brkt 91114 (3) □ #10 x 1 self-drilling screw (6) □ Brake Hose clip BQ3052 (3) □ Copper washer BQ3858 (4)                                                                                                                                                                                                                                                                                                                                                                                                                                                                                                                                                                                                                                                                                                                                                                                                                                                                                                                                                                                                                                                                                                                                                                                                                                                                                                                                                                                                                                                                                                                                                     |                                              |
| <ul> <li>M10 x 60 Sway bar link bolt (4)</li> <li>M10 X 1.5 Hex nut (4)</li> <li>7/16 USS Washer (4)</li> <li>#130 - TJ 0-8" Track Bar Bracket Hardware (1)</li> <li>½-20 x 2 hex bolt, gr8 (1)</li> <li>½-20 nylock nut, gr8 (1)</li> <li>3/8-16 x 2 hex bolt, gr8 (1)</li> <li>3/8-16 nylock nut, gr8 (1)</li> <li>3/8 USS washer (2)</li> <li>1/2" Tapered sleeve 95043 (1)</li> <li>#146 TJ 0-4 SS Brake Line Set (1)</li> <li>Front brake hose 88144 (2)</li> <li>Rear brake hose 88145 (1)</li> <li>Brake hose mounting brkt 91114 (3)</li> <li>#10 x 1 self-drilling screw (6)</li> <li>Brake Hose clip BQ3052 (3)</li> <li>Copper washer BQ3858 (4)</li> </ul>                                                                                                                                                                                                                                                                                                                                                                                                                                                                                                                                                                                                                                                                                                                                                                                                                                                                                                                                                                                                                                                                                                                                                                                                                                                                                                                                                                                                                                                        | • • • • • • • • • • • • • • • • • • • •      |
| <ul> <li>M10 X 1.5 Hex nut (4)</li> <li>7/16 USS Washer (4)</li> <li>#130 - TJ 0-8" Track Bar Bracket Hardware (1)</li> <li>½-20 x 2 hex bolt, gr8 (1)</li> <li>½-20 nylock nut, gr8 (1)</li> <li>3/8-16 x 2 hex bolt, gr8 (1)</li> <li>3/8-16 nylock nut, gr8 (1)</li> <li>3/8 USS washer (2)</li> <li>1/2" Tapered sleeve 95043 (1)</li> <li>#146 TJ 0-4 SS Brake Line Set (1)</li> <li>Front brake hose 88144 (2)</li> <li>Rear brake hose 88145 (1)</li> <li>Brake hose mounting brkt 91114 (3)</li> <li>#10 x 1 self-drilling screw (6)</li> <li>Brake Hose clip BQ3052 (3)</li> <li>Copper washer BQ3858 (4)</li> </ul>                                                                                                                                                                                                                                                                                                                                                                                                                                                                                                                                                                                                                                                                                                                                                                                                                                                                                                                                                                                                                                                                                                                                                                                                                                                                                                                                                                                                                                                                                                 |                                              |
| ☐ 7/16 USS Washer (4)  #130 - TJ 0-8" Track Bar Bracket Hardware (1)  ☐ ½-20 x 2 hex bolt, gr8 (1)  ☐ ½-20 nylock nut, gr8 (1)  ☐ 3/8-16 x 2 hex bolt, gr8 (1)  ☐ 3/8-16 nylock nut, gr8 (1)  ☐ 3/8 USS washer (2)  ☐ 1/2" Tapered sleeve 95043 (1)  #146 TJ 0-4 SS Brake Line Set (1)  ☐ Front brake hose 88144 (2)  ☐ Rear brake hose 88145 (1)  ☐ Brake hose mounting brkt 91114 (3)  ☐ #10 x 1 self-drilling screw (6)  ☐ Brake Hose clip BQ3052 (3)  ☐ Copper washer BQ3858 (4)                                                                                                                                                                                                                                                                                                                                                                                                                                                                                                                                                                                                                                                                                                                                                                                                                                                                                                                                                                                                                                                                                                                                                                                                                                                                                                                                                                                                                                                                                                                                                                                                                                          |                                              |
| #130 - TJ 0-8" Track Bar Bracket Hardware (1)  1/2-20 x 2 hex bolt, gr8 (1)  1/2 SAE hardened washer (2)  1/2-20 nylock nut, gr8 (1)  3/8-16 x 2 hex bolt, gr8 (1)  3/8-16 nylock nut, gr8 (1)  3/8 USS washer (2)  1/2" Tapered sleeve 95043 (1)  #146 TJ 0-4 SS Brake Line Set (1)  Front brake hose 88144 (2)  Rear brake hose 88145 (1)  Brake hose mounting brkt 91114 (3)  #10 x 1 self-drilling screw (6)  Brake Hose clip BQ3052 (3)  Copper washer BQ3858 (4)                                                                                                                                                                                                                                                                                                                                                                                                                                                                                                                                                                                                                                                                                                                                                                                                                                                                                                                                                                                                                                                                                                                                                                                                                                                                                                                                                                                                                                                                                                                                                                                                                                                        |                                              |
| <ul> <li>½-20 x 2 hex bolt, gr8 (1)</li> <li>½ SAE hardened washer (2)</li> <li>½-20 nylock nut, gr8 (1)</li> <li>3/8-16 x 2 hex bolt, gr8 (1)</li> <li>3/8-16 nylock nut, gr8 (1)</li> <li>3/8 USS washer (2)</li> <li>1/2" Tapered sleeve 95043 (1)</li> <li>#146 TJ 0-4 SS Brake Line Set (1)</li> <li>Front brake hose 88144 (2)</li> <li>Rear brake hose 88145 (1)</li> <li>Brake hose mounting brkt 91114 (3)</li> <li>#10 x 1 self-drilling screw (6)</li> <li>Brake Hose clip BQ3052 (3)</li> <li>Copper washer BQ3858 (4)</li> </ul>                                                                                                                                                                                                                                                                                                                                                                                                                                                                                                                                                                                                                                                                                                                                                                                                                                                                                                                                                                                                                                                                                                                                                                                                                                                                                                                                                                                                                                                                                                                                                                                 | <u> </u>                                     |
| ☐ ½ SAE hardened washer (2) ☐ ½-20 nylock nut, gr8 (1) ☐ 3/8-16 x 2 hex bolt, gr8 (1) ☐ 3/8-16 nylock nut, gr8 (1) ☐ 3/8 USS washer (2) ☐ 1/2" Tapered sleeve 95043 (1) #146 TJ 0-4 SS Brake Line Set (1) ☐ Front brake hose 88144 (2) ☐ Rear brake hose 88145 (1) ☐ Brake hose mounting brkt 91114 (3) ☐ #10 x 1 self-drilling screw (6) ☐ Brake Hose clip BQ3052 (3) ☐ Copper washer BQ3858 (4)                                                                                                                                                                                                                                                                                                                                                                                                                                                                                                                                                                                                                                                                                                                                                                                                                                                                                                                                                                                                                                                                                                                                                                                                                                                                                                                                                                                                                                                                                                                                                                                                                                                                                                                             |                                              |
| □ 3/8 USS washer (2) □ 1/2" Tapered sleeve 95043 (1)  #146 TJ 0-4 SS Brake Line Set (1) □ Front brake hose 88144 (2) □ Rear brake hose 88145 (1) □ Brake hose mounting brkt 91114 (3) □ #10 x 1 self-drilling screw (6) □ Brake Hose clip BQ3052 (3) □ Copper washer BQ3858 (4)                                                                                                                                                                                                                                                                                                                                                                                                                                                                                                                                                                                                                                                                                                                                                                                                                                                                                                                                                                                                                                                                                                                                                                                                                                                                                                                                                                                                                                                                                                                                                                                                                                                                                                                                                                                                                                               |                                              |
| □ 3/8 USS washer (2) □ 1/2" Tapered sleeve 95043 (1)  #146 TJ 0-4 SS Brake Line Set (1) □ Front brake hose 88144 (2) □ Rear brake hose 88145 (1) □ Brake hose mounting brkt 91114 (3) □ #10 x 1 self-drilling screw (6) □ Brake Hose clip BQ3052 (3) □ Copper washer BQ3858 (4)                                                                                                                                                                                                                                                                                                                                                                                                                                                                                                                                                                                                                                                                                                                                                                                                                                                                                                                                                                                                                                                                                                                                                                                                                                                                                                                                                                                                                                                                                                                                                                                                                                                                                                                                                                                                                                               | ☐ 1/ 20 subsk sist are /4\                   |
| □ 3/8 USS washer (2) □ 1/2" Tapered sleeve 95043 (1)  #146 TJ 0-4 SS Brake Line Set (1) □ Front brake hose 88144 (2) □ Rear brake hose 88145 (1) □ Brake hose mounting brkt 91114 (3) □ #10 x 1 self-drilling screw (6) □ Brake Hose clip BQ3052 (3) □ Copper washer BQ3858 (4)                                                                                                                                                                                                                                                                                                                                                                                                                                                                                                                                                                                                                                                                                                                                                                                                                                                                                                                                                                                                                                                                                                                                                                                                                                                                                                                                                                                                                                                                                                                                                                                                                                                                                                                                                                                                                                               | ☐ /2-20 NYIOCK NUL, GIO (1)                  |
| □ 3/8 USS washer (2) □ 1/2" Tapered sleeve 95043 (1)  #146 TJ 0-4 SS Brake Line Set (1) □ Front brake hose 88144 (2) □ Rear brake hose 88145 (1) □ Brake hose mounting brkt 91114 (3) □ #10 x 1 self-drilling screw (6) □ Brake Hose clip BQ3052 (3) □ Copper washer BQ3858 (4)                                                                                                                                                                                                                                                                                                                                                                                                                                                                                                                                                                                                                                                                                                                                                                                                                                                                                                                                                                                                                                                                                                                                                                                                                                                                                                                                                                                                                                                                                                                                                                                                                                                                                                                                                                                                                                               | ☐ 3/8-16 X 2 Nex DOIT, gr8 (1)               |
| ☐ 1/2" Tapered sleeve 95043 (1)  #146 TJ 0-4 SS Brake Line Set (1)  ☐ Front brake hose 88144 (2)  ☐ Rear brake hose 88145 (1)  ☐ Brake hose mounting brkt 91114 (3)  ☐ #10 x 1 self-drilling screw (6)  ☐ Brake Hose clip BQ3052 (3)  ☐ Copper washer BQ3858 (4)                                                                                                                                                                                                                                                                                                                                                                                                                                                                                                                                                                                                                                                                                                                                                                                                                                                                                                                                                                                                                                                                                                                                                                                                                                                                                                                                                                                                                                                                                                                                                                                                                                                                                                                                                                                                                                                              |                                              |
| #146 TJ 0-4 SS Brake Line Set (1)  Front brake hose 88144 (2)  Rear brake hose 88145 (1)  Brake hose mounting brkt 91114 (3)  #10 x 1 self-drilling screw (6)  Brake Hose clip BQ3052 (3)  Copper washer BQ3858 (4)                                                                                                                                                                                                                                                                                                                                                                                                                                                                                                                                                                                                                                                                                                                                                                                                                                                                                                                                                                                                                                                                                                                                                                                                                                                                                                                                                                                                                                                                                                                                                                                                                                                                                                                                                                                                                                                                                                           | _                                            |
| ☐ Front brake hose 88144 (2) ☐ Rear brake hose 88145 (1) ☐ Brake hose mounting brkt 91114 (3) ☐ #10 x 1 self-drilling screw (6) ☐ Brake Hose clip BQ3052 (3) ☐ Copper washer BQ3858 (4)                                                                                                                                                                                                                                                                                                                                                                                                                                                                                                                                                                                                                                                                                                                                                                                                                                                                                                                                                                                                                                                                                                                                                                                                                                                                                                                                                                                                                                                                                                                                                                                                                                                                                                                                                                                                                                                                                                                                       | <u> </u>                                     |
| <ul> <li>□ Rear brake hose 88145 (1)</li> <li>□ Brake hose mounting brkt 91114 (3)</li> <li>□ #10 x 1 self-drilling screw (6)</li> <li>□ Brake Hose clip BQ3052 (3)</li> <li>□ Copper washer BQ3858 (4)</li> </ul>                                                                                                                                                                                                                                                                                                                                                                                                                                                                                                                                                                                                                                                                                                                                                                                                                                                                                                                                                                                                                                                                                                                                                                                                                                                                                                                                                                                                                                                                                                                                                                                                                                                                                                                                                                                                                                                                                                            |                                              |
| <ul> <li>□ Brake hose mounting brkt 91114 (3)</li> <li>□ #10 x 1 self-drilling screw (6)</li> <li>□ Brake Hose clip BQ3052 (3)</li> <li>□ Copper washer BQ3858 (4)</li> </ul>                                                                                                                                                                                                                                                                                                                                                                                                                                                                                                                                                                                                                                                                                                                                                                                                                                                                                                                                                                                                                                                                                                                                                                                                                                                                                                                                                                                                                                                                                                                                                                                                                                                                                                                                                                                                                                                                                                                                                 |                                              |
| <ul> <li>#10 x 1 self-drilling screw (6)</li> <li>Brake Hose clip BQ3052 (3)</li> <li>Copper washer BQ3858 (4)</li> </ul>                                                                                                                                                                                                                                                                                                                                                                                                                                                                                                                                                                                                                                                                                                                                                                                                                                                                                                                                                                                                                                                                                                                                                                                                                                                                                                                                                                                                                                                                                                                                                                                                                                                                                                                                                                                                                                                                                                                                                                                                     | Brake hose mounting brkt 91114 (3)           |
| ☐ Brake Hose clip BQ3052 (3) ☐ Copper washer BQ3858 (4)                                                                                                                                                                                                                                                                                                                                                                                                                                                                                                                                                                                                                                                                                                                                                                                                                                                                                                                                                                                                                                                                                                                                                                                                                                                                                                                                                                                                                                                                                                                                                                                                                                                                                                                                                                                                                                                                                                                                                                                                                                                                       | #10 x 1 self-drilling screw (6)              |
| Copper washer BQ3858 (4)                                                                                                                                                                                                                                                                                                                                                                                                                                                                                                                                                                                                                                                                                                                                                                                                                                                                                                                                                                                                                                                                                                                                                                                                                                                                                                                                                                                                                                                                                                                                                                                                                                                                                                                                                                                                                                                                                                                                                                                                                                                                                                      |                                              |
| ``                                                                                                                                                                                                                                                                                                                                                                                                                                                                                                                                                                                                                                                                                                                                                                                                                                                                                                                                                                                                                                                                                                                                                                                                                                                                                                                                                                                                                                                                                                                                                                                                                                                                                                                                                                                                                                                                                                                                                                                                                                                                                                                            | . ` ` ` ` ` `                                |
|                                                                                                                                                                                                                                                                                                                                                                                                                                                                                                                                                                                                                                                                                                                                                                                                                                                                                                                                                                                                                                                                                                                                                                                                                                                                                                                                                                                                                                                                                                                                                                                                                                                                                                                                                                                                                                                                                                                                                                                                                                                                                                                               |                                              |