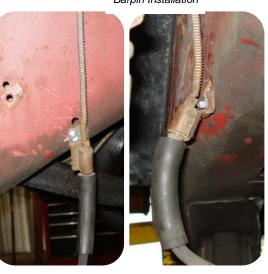

| □ TJ 3" Rear coil spring 96019 (2) □ Iron Rock logo decals (2) □ Ironrockoffroad.com decal (1) □ Rear Sway Bar Link, 10.75" 92146 (2) □ Adjustable front upper control arm 99068 (2) □ Front UCA Threaded Male End 99067 (2) □ 1-14 Jam Nut (2) □ Bushing installed (2) □ Adjustable rear upper control arm 99069 (2) □ Rear UCA Threaded Male End 99063 (2) □ 1-14 Jam Nut (2) □ Bushing installed (4) #11 - Brake Line Relocation Hardware (1) □ 1/4x1 Self drilling sheet metal screw (2) #60 - Rear Sway Bar Link Hardware (1) □ 3/4" hourglass bushings 94025BK-01 (4) □ 10mm Sway bar bolt sleeves 92037 (4) □ M10 x 60 Sway bar link bolt (4) □ M10 x 1.5 Hex nut (4) □ 7/16 USS Washer (4) #130 - TJ 0-8" Track Bar Bracket Hardware (1) □ ½-20 x 2 hex bolt, gr8 (1) □ ½-20 nylock nut, gr8 (1) □ 3/8-16 nylock nut, gr8 (1) □ 3/8-16 nylock nut, gr8 (1) □ 3/8 USS washer (2) □ 1/2" Tapered sleeve 95043 (1) #146 TJ 0-4 SS Brake Line Set (1) □ Front brake hose 88144 (2) □ Rear brake hose 88145 (1) □ Brake hose mounting brkt 91114 (3) □ #10 x 1 self-drilling screw (6) □ Brake Hose clip BQ3052 (3) □ Copper washer BQ3858 (4)  T-case Drop Kits                                                                                                                                                                                                                                                                                                                                                                                                                                                                                                                                                                                                                                                                                                                                                                                                                                                                                                                                                           | ☐ TJ 3" Front coil spring 96017 (2)          |
|-------------------------------------------------------------------------------------------------------------------------------------------------------------------------------------------------------------------------------------------------------------------------------------------------------------------------------------------------------------------------------------------------------------------------------------------------------------------------------------------------------------------------------------------------------------------------------------------------------------------------------------------------------------------------------------------------------------------------------------------------------------------------------------------------------------------------------------------------------------------------------------------------------------------------------------------------------------------------------------------------------------------------------------------------------------------------------------------------------------------------------------------------------------------------------------------------------------------------------------------------------------------------------------------------------------------------------------------------------------------------------------------------------------------------------------------------------------------------------------------------------------------------------------------------------------------------------------------------------------------------------------------------------------------------------------------------------------------------------------------------------------------------------------------------------------------------------------------------------------------------------------------------------------------------------------------------------------------------------------------------------------------------------------------------------------------------------------------------------------------------------|----------------------------------------------|
| □ Iron Rock logo decals (2) □ Ironrockoffroad.com decal (1) □ Rear Sway Bar Link, 10.75" 92146 (2) □ Adjustable front upper control arm 99068 (2) □ Front UCA Threaded Male End 99067 (2) □ 1-14 Jam Nut (2) □ Bushing installed (2) □ Adjustable rear upper control arm 99069 (2) □ Rear UCA Threaded Male End 99063 (2) □ 1-14 Jam Nut (2) □ Bushing installed (4) #11 - Brake Line Relocation Hardware (1) □ 1/4x1 Self drilling sheet metal screw (2) #60 - Rear Sway Bar Link Hardware (1) □ 3/4" hourglass bushings 94025BK-01 (4) □ 10mm Sway bar bolt sleeves 92037 (4) □ M10 x 60 Sway bar link bolt (4) □ M10 x 1.5 Hex nut (4) □ 7/16 USS Washer (4) #130 - TJ 0-8" Track Bar Bracket Hardware (1) □ ½-20 x 2 hex bolt, gr8 (1) □ ½-20 nylock nut, gr8 (1) □ 3/8-16 x 2 hex bolt, gr8 (1) □ 3/8-16 nylock nut, gr8 (1) □ 3/8-16 nylock nut, gr8 (1) □ 1/2" Tapered sleeve 95043 (1) #146 TJ 0-4 SS Brake Line Set (1) □ Front brake hose 88144 (2) □ Rear brake hose 88145 (1) □ Brake hose mounting brkt 91114 (3) □ #10 x 1 self-drilling screw (6) □ Brake Hose clip BQ3052 (3) □ Copper washer BQ3858 (4)                                                                                                                                                                                                                                                                                                                                                                                                                                                                                                                                                                                                                                                                                                                                                                                                                                                                                                                                                                                                      | ☐ TJ 3" Rear coil spring 96019 (2)           |
| □ Ironrockoffroad.com decal (1) □ Rear Sway Bar Link, 10.75" 92146 (2) □ Adjustable front upper control arm 99068 (2) □ Front UCA Threaded Male End 99067 (2) □ 1-14 Jam Nut (2) □ Bushing installed (2) □ Adjustable rear upper control arm 99069 (2) □ Rear UCA Threaded Male End 99063 (2) □ 1-14 Jam Nut (2) □ Bushing installed (4) #11 - Brake Line Relocation Hardware (1) □ 1/4x1 Self drilling sheet metal screw (2) #60 - Rear Sway Bar Link Hardware (1) □ 3/4" hourglass bushings 94025BK-01 (4) □ 10mm Sway bar bolt sleeves 92037 (4) □ M10 x 60 Sway bar link bolt (4) □ M10 x 1.5 Hex nut (4) □ 7/16 USS Washer (4) #130 - TJ 0-8" Track Bar Bracket Hardware (1) □ ½-20 x 2 hex bolt, gr8 (1) □ ½-20 nylock nut, gr8 (1) □ 3/8-16 x 2 hex bolt, gr8 (1) □ 3/8-16 nylock nut, gr8 (1) □ 3/8-16 nylock nut, gr8 (1) □ 1/2" Tapered sleeve 95043 (1) #146 TJ 0-4 SS Brake Line Set (1) □ Front brake hose 88144 (2) □ Rear brake hose 88145 (1) □ Brake hose mounting brkt 91114 (3) □ #10 x 1 self-drilling screw (6) □ Brake Hose clip BQ3052 (3) □ Copper washer BQ3858 (4)                                                                                                                                                                                                                                                                                                                                                                                                                                                                                                                                                                                                                                                                                                                                                                                                                                                                                                                                                                                                                                  | ☐ Iron Rock logo decals (2)                  |
| □ Rear Sway Bar Link, 10.75" 92146 (2) □ Adjustable front upper control arm 99068 (2) □ Front UCA Threaded Male End 99067 (2) □ 1-14 Jam Nut (2) □ Bushing installed (2) □ Adjustable rear upper control arm 99069 (2) □ Rear UCA Threaded Male End 99063 (2) □ 1-14 Jam Nut (2) □ Bushing installed (4) #11 - Brake Line Relocation Hardware (1) □ 1/4x1 Self drilling sheet metal screw (2) #60 - Rear Sway Bar Link Hardware (1) □ 3/4" hourglass bushings 94025BK-01 (4) □ 10mm Sway bar bolt sleeves 92037 (4) □ M10 x 60 Sway bar link bolt (4) □ M10 x 1.5 Hex nut (4) □ 7/16 USS Washer (4) #130 - TJ 0-8" Track Bar Bracket Hardware (1) □ ½-20 x 2 hex bolt, gr8 (1) □ ½-20 nylock nut, gr8 (1) □ ½-20 nylock nut, gr8 (1) □ 3/8-16 x 2 hex bolt, gr8 (1) □ 3/8-16 sy by washer (2) □ 1/2" Tapered sleeve 95043 (1) #146 TJ 0-4 SS Brake Line Set (1) □ Front brake hose 88144 (2) □ Rear brake hose 88145 (1) □ Brake hose mounting brkt 91114 (3) □ #10 x 1 self-drilling screw (6) □ Brake Hose clip BQ3052 (3) □ Copper washer BQ3858 (4)                                                                                                                                                                                                                                                                                                                                                                                                                                                                                                                                                                                                                                                                                                                                                                                                                                                                                                                                                                                                                                                                       |                                              |
| □ Adjustable front upper control arm 99068 (2) □ Front UCA Threaded Male End 99067 (2) □ 1-14 Jam Nut (2) □ Bushing installed (2) □ Adjustable rear upper control arm 99069 (2) □ Rear UCA Threaded Male End 99063 (2) □ 1-14 Jam Nut (2) □ Bushing installed (4) #11 - Brake Line Relocation Hardware (1) □ 1/4x1 Self drilling sheet metal screw (2) #60 - Rear Sway Bar Link Hardware (1) □ 3/4" hourglass bushings 94025BK-01 (4) □ 10mm Sway bar bolt sleeves 92037 (4) □ M10 x 60 Sway bar link bolt (4) □ M10 X 1.5 Hex nut (4) □ 7/16 USS Washer (4) #130 - TJ 0-8" Track Bar Bracket Hardware (1) □ ½-20 x 2 hex bolt, gr8 (1) □ ½-20 nylock nut, gr8 (1) □ ½-20 nylock nut, gr8 (1) □ 3/8-16 x 2 hex bolt, gr8 (1) □ 3/8-16 sy bosh sher (2) □ 1/2" Tapered sleeve 95043 (1) #146 TJ 0-4 SS Brake Line Set (1) □ Front brake hose 88144 (2) □ Rear brake hose 88145 (1) □ Brake hose mounting brkt 91114 (3) □ #10 x 1 self-drilling screw (6) □ Brake Hose clip BQ3052 (3) □ Copper washer BQ3858 (4)                                                                                                                                                                                                                                                                                                                                                                                                                                                                                                                                                                                                                                                                                                                                                                                                                                                                                                                                                                                                                                                                                                              | ☐ Rear Sway Bar Link, 10.75" 92146 (2)       |
| □ 1-14 Jam Nut (2) □ Bushing installed (2) □ Adjustable rear upper control arm 99069 (2) □ Rear UCA Threaded Male End 99063 (2) □ 1-14 Jam Nut (2) □ Bushing installed (4) #11 - Brake Line Relocation Hardware (1) □ 1/4x1 Self drilling sheet metal screw (2) #60 - Rear Sway Bar Link Hardware (1) □ 3/4" hourglass bushings 94025BK-01 (4) □ 10mm Sway bar bolt sleeves 92037 (4) □ M10 x 60 Sway bar link bolt (4) □ M10 X 1.5 Hex nut (4) □ 7/16 USS Washer (4) #130 - TJ 0-8" Track Bar Bracket Hardware (1) □ ½-20 x 2 hex bolt, gr8 (1) □ ½-20 nylock nut, gr8 (1) □ 3/8-16 x 2 hex bolt, gr8 (1) □ 3/8-16 nylock nut, gr8 (1) □ 3/8 USS washer (2) □ 1/2" Tapered sleeve 95043 (1) #146 TJ 0-4 SS Brake Line Set (1) □ Front brake hose 88144 (2) □ Rear brake hose 88145 (1) □ Brake hose mounting brkt 91114 (3) □ #10 x 1 self-drilling screw (6) □ Brake Hose clip BQ3052 (3) □ Copper washer BQ3858 (4)                                                                                                                                                                                                                                                                                                                                                                                                                                                                                                                                                                                                                                                                                                                                                                                                                                                                                                                                                                                                                                                                                                                                                                                                        | Adjustable front upper control arm 99068 (2) |
| □ Bushing installed (2) □ Adjustable rear upper control arm 99069 (2) □ Rear UCA Threaded Male End 99063 (2) □ 1-14 Jam Nut (2) □ Bushing installed (4) #11 - Brake Line Relocation Hardware (1) □ 1/4x1 Self drilling sheet metal screw (2) #60 - Rear Sway Bar Link Hardware (1) □ 3/4" hourglass bushings 94025BK-01 (4) □ 10mm Sway bar bolt sleeves 92037 (4) □ M10 x 60 Sway bar link bolt (4) □ M10 X 1.5 Hex nut (4) □ 7/16 USS Washer (4) #130 - TJ 0-8" Track Bar Bracket Hardware (1) □ ½-20 x 2 hex bolt, gr8 (1) □ ½-20 x 2 hex bolt, gr8 (1) □ ½-20 nylock nut, gr8 (1) □ 3/8-16 x 2 hex bolt, gr8 (1) □ 3/8-16 nylock nut, gr8 (1) □ 3/8 USS washer (2) □ 1/2" Tapered sleeve 95043 (1) #146 TJ 0-4 SS Brake Line Set (1) □ Front brake hose 88144 (2) □ Rear brake hose mounting brkt 91114 (3) □ #10 x 1 self-drilling screw (6) □ Brake Hose clip BQ3052 (3) □ Copper washer BQ3858 (4)                                                                                                                                                                                                                                                                                                                                                                                                                                                                                                                                                                                                                                                                                                                                                                                                                                                                                                                                                                                                                                                                                                                                                                                                                     | ☐ Front UCA Threaded Male End 99067 (2)      |
| □ Bushing installed (2) □ Adjustable rear upper control arm 99069 (2) □ Rear UCA Threaded Male End 99063 (2) □ 1-14 Jam Nut (2) □ Bushing installed (4) #11 - Brake Line Relocation Hardware (1) □ 1/4x1 Self drilling sheet metal screw (2) #60 - Rear Sway Bar Link Hardware (1) □ 3/4" hourglass bushings 94025BK-01 (4) □ 10mm Sway bar bolt sleeves 92037 (4) □ M10 x 60 Sway bar link bolt (4) □ M10 X 1.5 Hex nut (4) □ 7/16 USS Washer (4) #130 - TJ 0-8" Track Bar Bracket Hardware (1) □ ½-20 x 2 hex bolt, gr8 (1) □ ½-20 x 2 hex bolt, gr8 (1) □ ½-20 nylock nut, gr8 (1) □ 3/8-16 x 2 hex bolt, gr8 (1) □ 3/8-16 nylock nut, gr8 (1) □ 3/8 USS washer (2) □ 1/2" Tapered sleeve 95043 (1) #146 TJ 0-4 SS Brake Line Set (1) □ Front brake hose 88144 (2) □ Rear brake hose mounting brkt 91114 (3) □ #10 x 1 self-drilling screw (6) □ Brake Hose clip BQ3052 (3) □ Copper washer BQ3858 (4)                                                                                                                                                                                                                                                                                                                                                                                                                                                                                                                                                                                                                                                                                                                                                                                                                                                                                                                                                                                                                                                                                                                                                                                                                     | ☐ 1-14 Jam Nut (2)                           |
| □ Rear UCA Threaded Male End 99063 (2) □ 1-14 Jam Nut (2) □ Bushing installed (4) #11 - Brake Line Relocation Hardware (1) □ 1/4x1 Self drilling sheet metal screw (2) #60 - Rear Sway Bar Link Hardware (1) □ 3/4" hourglass bushings 94025BK-01 (4) □ 10mm Sway bar bolt sleeves 92037 (4) □ M10 x 60 Sway bar link bolt (4) □ M10 X 1.5 Hex nut (4) □ 7/16 USS Washer (4) #130 - TJ 0-8" Track Bar Bracket Hardware (1) □ ½-20 x 2 hex bolt, gr8 (1) □ ½-20 nylock nut, gr8 (1) □ 3/8-16 x 2 hex bolt, gr8 (1) □ 3/8-16 x 2 hex bolt, gr8 (1) □ 3/8-16 rylock nut, gr8 (1) □ 3/8 USS washer (2) □ 1/2" Tapered sleeve 95043 (1) #146 TJ 0-4 SS Brake Line Set (1) □ Front brake hose 88144 (2) □ Rear brake hose 88145 (1) □ Brake hose mounting brkt 91114 (3) □ #10 x 1 self-drilling screw (6) □ Brake Hose clip BQ3052 (3) □ Copper washer BQ3858 (4)                                                                                                                                                                                                                                                                                                                                                                                                                                                                                                                                                                                                                                                                                                                                                                                                                                                                                                                                                                                                                                                                                                                                                                                                                                                                  |                                              |
| □ Rear UCA Threaded Male End 99063 (2) □ 1-14 Jam Nut (2) □ Bushing installed (4) #11 - Brake Line Relocation Hardware (1) □ 1/4x1 Self drilling sheet metal screw (2) #60 - Rear Sway Bar Link Hardware (1) □ 3/4" hourglass bushings 94025BK-01 (4) □ 10mm Sway bar bolt sleeves 92037 (4) □ M10 x 60 Sway bar link bolt (4) □ M10 X 1.5 Hex nut (4) □ 7/16 USS Washer (4) #130 - TJ 0-8" Track Bar Bracket Hardware (1) □ ½-20 x 2 hex bolt, gr8 (1) □ ½-20 nylock nut, gr8 (1) □ 3/8-16 x 2 hex bolt, gr8 (1) □ 3/8-16 x 2 hex bolt, gr8 (1) □ 3/8-16 rylock nut, gr8 (1) □ 3/8 USS washer (2) □ 1/2" Tapered sleeve 95043 (1) #146 TJ 0-4 SS Brake Line Set (1) □ Front brake hose 88144 (2) □ Rear brake hose 88145 (1) □ Brake hose mounting brkt 91114 (3) □ #10 x 1 self-drilling screw (6) □ Brake Hose clip BQ3052 (3) □ Copper washer BQ3858 (4)                                                                                                                                                                                                                                                                                                                                                                                                                                                                                                                                                                                                                                                                                                                                                                                                                                                                                                                                                                                                                                                                                                                                                                                                                                                                  | Adjustable rear upper control arm 99069 (2)  |
| □ Bushing installed (4)  #11 - Brake Line Relocation Hardware (1) □ 1/4x1 Self drilling sheet metal screw (2)  #60 - Rear Sway Bar Link Hardware (1) □ 3/4" hourglass bushings 94025BK-01 (4) □ 10mm Sway bar bolt sleeves 92037 (4) □ M10 x 60 Sway bar link bolt (4) □ M10 X 1.5 Hex nut (4) □ 7/16 USS Washer (4)  #130 - TJ 0-8" Track Bar Bracket Hardware (1) □ ½-20 x 2 hex bolt, gr8 (1) □ ½-20 nylock nut, gr8 (1) □ 3/8-16 x 2 hex bolt, gr8 (1) □ 3/8-16 nylock nut, gr8 (1) □ 3/8 USS washer (2) □ 1/2" Tapered sleeve 95043 (1)  #146 TJ 0-4 SS Brake Line Set (1) □ Front brake hose 88144 (2) □ Rear brake hose 88145 (1) □ Brake hose mounting brkt 91114 (3) □ #10 x 1 self-drilling screw (6) □ Brake Hose clip BQ3052 (3) □ Copper washer BQ3858 (4)                                                                                                                                                                                                                                                                                                                                                                                                                                                                                                                                                                                                                                                                                                                                                                                                                                                                                                                                                                                                                                                                                                                                                                                                                                                                                                                                                       | :                                            |
| □ Bushing installed (4)  #11 - Brake Line Relocation Hardware (1) □ 1/4x1 Self drilling sheet metal screw (2)  #60 - Rear Sway Bar Link Hardware (1) □ 3/4" hourglass bushings 94025BK-01 (4) □ 10mm Sway bar bolt sleeves 92037 (4) □ M10 x 60 Sway bar link bolt (4) □ M10 X 1.5 Hex nut (4) □ 7/16 USS Washer (4)  #130 - TJ 0-8" Track Bar Bracket Hardware (1) □ ½-20 x 2 hex bolt, gr8 (1) □ ½-20 nylock nut, gr8 (1) □ 3/8-16 x 2 hex bolt, gr8 (1) □ 3/8-16 nylock nut, gr8 (1) □ 3/8-16 rylock nut, gr8 (1) □ 3/8-1 | ☐ 1-14 Jam Nut (2)                           |
| ☐ 1/4x1 Self drilling sheet metal screw (2) #60 - Rear Sway Bar Link Hardware (1) ☐ 3/4" hourglass bushings 94025BK-01 (4) ☐ 10mm Sway bar bolt sleeves 92037 (4) ☐ M10 x 60 Sway bar link bolt (4) ☐ M10 X 1.5 Hex nut (4) ☐ 7/16 USS Washer (4) #130 - TJ 0-8" Track Bar Bracket Hardware (1) ☐ ½-20 x 2 hex bolt, gr8 (1) ☐ ½-20 x 2 hex bolt, gr8 (1) ☐ ½-20 nylock nut, gr8 (1) ☐ 3/8-16 x 2 hex bolt, gr8 (1) ☐ 3/8-16 nylock nut, gr8 (1) ☐ 3/8 USS washer (2) ☐ 1/2" Tapered sleeve 95043 (1) #146 TJ 0-4 SS Brake Line Set (1) ☐ Front brake hose 88144 (2) ☐ Rear brake hose mounting brkt 91114 (3) ☐ #10 x 1 self-drilling screw (6) ☐ Brake Hose clip BQ3052 (3) ☐ Copper washer BQ3858 (4)                                                                                                                                                                                                                                                                                                                                                                                                                                                                                                                                                                                                                                                                                                                                                                                                                                                                                                                                                                                                                                                                                                                                                                                                                                                                                                                                                                                                                      | ☐ Bushing installed (4)                      |
| #60 - Rear Sway Bar Link Hardware (1)  3/4" hourglass bushings 94025BK-01 (4)  10mm Sway bar bolt sleeves 92037 (4)  M10 x 60 Sway bar link bolt (4)  M10 X 1.5 Hex nut (4)  7/16 USS Washer (4)  #130 - TJ 0-8" Track Bar Bracket Hardware (1)  ½-20 x 2 hex bolt, gr8 (1)  ½-20 nylock nut, gr8 (1)  3/8-16 x 2 hex bolt, gr8 (1)  3/8-16 nylock nut, gr8 (1)  3/8 USS washer (2)  1/2" Tapered sleeve 95043 (1)  #146 TJ 0-4 SS Brake Line Set (1)  Front brake hose 88144 (2)  Rear brake hose mounting brkt 91114 (3)  #10 x 1 self-drilling screw (6)  Brake Hose clip BQ3052 (3)  Copper washer BQ3858 (4)                                                                                                                                                                                                                                                                                                                                                                                                                                                                                                                                                                                                                                                                                                                                                                                                                                                                                                                                                                                                                                                                                                                                                                                                                                                                                                                                                                                                                                                                                                             |                                              |
| □ 3/4" hourglass bushings 94025BK-01 (4) □ 10mm Sway bar bolt sleeves 92037 (4) □ M10 x 60 Sway bar link bolt (4) □ M10 X 1.5 Hex nut (4) □ 7/16 USS Washer (4)  #130 - TJ 0-8" Track Bar Bracket Hardware (1) □ ½-20 x 2 hex bolt, gr8 (1) □ ½-20 nylock nut, gr8 (1) □ 3/8-16 x 2 hex bolt, gr8 (1) □ 3/8-16 nylock nut, gr8 (1) □ 3/8 USS washer (2) □ 1/2" Tapered sleeve 95043 (1)  #146 TJ 0-4 SS Brake Line Set (1) □ Front brake hose 88144 (2) □ Rear brake hose 88145 (1) □ Brake hose mounting brkt 91114 (3) □ #10 x 1 self-drilling screw (6) □ Brake Hose clip BQ3052 (3) □ Copper washer BQ3858 (4)                                                                                                                                                                                                                                                                                                                                                                                                                                                                                                                                                                                                                                                                                                                                                                                                                                                                                                                                                                                                                                                                                                                                                                                                                                                                                                                                                                                                                                                                                                            | • • • • • • • • • • • • • • • • • • • •      |
| □ 10mm Sway bar bolt sleeves 92037 (4) □ M10 x 60 Sway bar link bolt (4) □ M10 X 1.5 Hex nut (4) □ 7/16 USS Washer (4)  #130 - TJ 0-8" Track Bar Bracket Hardware (1) □ ½-20 x 2 hex bolt, gr8 (1) □ ½-50 nylock nut, gr8 (1) □ 3/8-16 x 2 hex bolt, gr8 (1) □ 3/8-16 nylock nut, gr8 (1) □ 3/8 USS washer (2) □ 1/2" Tapered sleeve 95043 (1)  #146 TJ 0-4 SS Brake Line Set (1) □ Front brake hose 88144 (2) □ Rear brake hose 88145 (1) □ Brake hose mounting brkt 91114 (3) □ #10 x 1 self-drilling screw (6) □ Brake Hose clip BQ3052 (3) □ Copper washer BQ3858 (4)                                                                                                                                                                                                                                                                                                                                                                                                                                                                                                                                                                                                                                                                                                                                                                                                                                                                                                                                                                                                                                                                                                                                                                                                                                                                                                                                                                                                                                                                                                                                                     |                                              |
| <ul> <li>M10 x 60 Sway bar link bolt (4)</li> <li>M10 X 1.5 Hex nut (4)</li> <li>7/16 USS Washer (4)</li> <li>#130 - TJ 0-8" Track Bar Bracket Hardware (1)</li> <li>½-20 x 2 hex bolt, gr8 (1)</li> <li>½-20 nylock nut, gr8 (1)</li> <li>3/8-16 x 2 hex bolt, gr8 (1)</li> <li>3/8-16 nylock nut, gr8 (1)</li> <li>3/8 USS washer (2)</li> <li>1/2" Tapered sleeve 95043 (1)</li> <li>#146 TJ 0-4 SS Brake Line Set (1)</li> <li>Front brake hose 88144 (2)</li> <li>Rear brake hose 88145 (1)</li> <li>Brake hose mounting brkt 91114 (3)</li> <li>#10 x 1 self-drilling screw (6)</li> <li>Brake Hose clip BQ3052 (3)</li> <li>Copper washer BQ3858 (4)</li> </ul>                                                                                                                                                                                                                                                                                                                                                                                                                                                                                                                                                                                                                                                                                                                                                                                                                                                                                                                                                                                                                                                                                                                                                                                                                                                                                                                                                                                                                                                        | • • • • • • • • • • • • • • • • • • • •      |
| <ul> <li>M10 X 1.5 Hex nut (4)</li> <li>7/16 USS Washer (4)</li> <li>#130 - TJ 0-8" Track Bar Bracket Hardware (1)</li> <li>½-20 x 2 hex bolt, gr8 (1)</li> <li>½-20 nylock nut, gr8 (1)</li> <li>3/8-16 x 2 hex bolt, gr8 (1)</li> <li>3/8-16 nylock nut, gr8 (1)</li> <li>3/8 USS washer (2)</li> <li>1/2" Tapered sleeve 95043 (1)</li> <li>#146 TJ 0-4 SS Brake Line Set (1)</li> <li>Front brake hose 88144 (2)</li> <li>Rear brake hose 88145 (1)</li> <li>Brake hose mounting brkt 91114 (3)</li> <li>#10 x 1 self-drilling screw (6)</li> <li>Brake Hose clip BQ3052 (3)</li> <li>Copper washer BQ3858 (4)</li> </ul>                                                                                                                                                                                                                                                                                                                                                                                                                                                                                                                                                                                                                                                                                                                                                                                                                                                                                                                                                                                                                                                                                                                                                                                                                                                                                                                                                                                                                                                                                                 |                                              |
| ☐ 7/16 USS Washer (4)  #130 - TJ 0-8" Track Bar Bracket Hardware (1)  ☐ ½-20 x 2 hex bolt, gr8 (1)  ☐ ½-20 nylock nut, gr8 (1)  ☐ 3/8-16 x 2 hex bolt, gr8 (1)  ☐ 3/8-16 nylock nut, gr8 (1)  ☐ 3/8 USS washer (2)  ☐ 1/2" Tapered sleeve 95043 (1)  #146 TJ 0-4 SS Brake Line Set (1)  ☐ Front brake hose 88144 (2)  ☐ Rear brake hose 88145 (1)  ☐ Brake hose mounting brkt 91114 (3)  ☐ #10 x 1 self-drilling screw (6)  ☐ Brake Hose clip BQ3052 (3)  ☐ Copper washer BQ3858 (4)                                                                                                                                                                                                                                                                                                                                                                                                                                                                                                                                                                                                                                                                                                                                                                                                                                                                                                                                                                                                                                                                                                                                                                                                                                                                                                                                                                                                                                                                                                                                                                                                                                          |                                              |
| #130 - TJ 0-8" Track Bar Bracket Hardware (1)  1/2-20 x 2 hex bolt, gr8 (1)  1/2 SAE hardened washer (2)  1/2-20 nylock nut, gr8 (1)  3/8-16 x 2 hex bolt, gr8 (1)  3/8-16 nylock nut, gr8 (1)  3/8 USS washer (2)  1/2" Tapered sleeve 95043 (1)  #146 TJ 0-4 SS Brake Line Set (1)  Front brake hose 88144 (2)  Rear brake hose 88145 (1)  Brake hose mounting brkt 91114 (3)  #10 x 1 self-drilling screw (6)  Brake Hose clip BQ3052 (3)  Copper washer BQ3858 (4)                                                                                                                                                                                                                                                                                                                                                                                                                                                                                                                                                                                                                                                                                                                                                                                                                                                                                                                                                                                                                                                                                                                                                                                                                                                                                                                                                                                                                                                                                                                                                                                                                                                        |                                              |
| <ul> <li>½-20 x 2 hex bolt, gr8 (1)</li> <li>½ SAE hardened washer (2)</li> <li>½-20 nylock nut, gr8 (1)</li> <li>3/8-16 x 2 hex bolt, gr8 (1)</li> <li>3/8-16 nylock nut, gr8 (1)</li> <li>3/8 USS washer (2)</li> <li>1/2" Tapered sleeve 95043 (1)</li> <li>#146 TJ 0-4 SS Brake Line Set (1)</li> <li>Front brake hose 88144 (2)</li> <li>Rear brake hose 88145 (1)</li> <li>Brake hose mounting brkt 91114 (3)</li> <li>#10 x 1 self-drilling screw (6)</li> <li>Brake Hose clip BQ3052 (3)</li> <li>Copper washer BQ3858 (4)</li> </ul>                                                                                                                                                                                                                                                                                                                                                                                                                                                                                                                                                                                                                                                                                                                                                                                                                                                                                                                                                                                                                                                                                                                                                                                                                                                                                                                                                                                                                                                                                                                                                                                 | <u> </u>                                     |
| ☐ ½ SAE hardened washer (2) ☐ ½-20 nylock nut, gr8 (1) ☐ 3/8-16 x 2 hex bolt, gr8 (1) ☐ 3/8-16 nylock nut, gr8 (1) ☐ 3/8 USS washer (2) ☐ 1/2" Tapered sleeve 95043 (1) #146 TJ 0-4 SS Brake Line Set (1) ☐ Front brake hose 88144 (2) ☐ Rear brake hose 88145 (1) ☐ Brake hose mounting brkt 91114 (3) ☐ #10 x 1 self-drilling screw (6) ☐ Brake Hose clip BQ3052 (3) ☐ Copper washer BQ3858 (4)                                                                                                                                                                                                                                                                                                                                                                                                                                                                                                                                                                                                                                                                                                                                                                                                                                                                                                                                                                                                                                                                                                                                                                                                                                                                                                                                                                                                                                                                                                                                                                                                                                                                                                                             |                                              |
| □ 3/8 USS washer (2) □ 1/2" Tapered sleeve 95043 (1)  #146 TJ 0-4 SS Brake Line Set (1) □ Front brake hose 88144 (2) □ Rear brake hose 88145 (1) □ Brake hose mounting brkt 91114 (3) □ #10 x 1 self-drilling screw (6) □ Brake Hose clip BQ3052 (3) □ Copper washer BQ3858 (4)                                                                                                                                                                                                                                                                                                                                                                                                                                                                                                                                                                                                                                                                                                                                                                                                                                                                                                                                                                                                                                                                                                                                                                                                                                                                                                                                                                                                                                                                                                                                                                                                                                                                                                                                                                                                                                               |                                              |
| □ 3/8 USS washer (2) □ 1/2" Tapered sleeve 95043 (1)  #146 TJ 0-4 SS Brake Line Set (1) □ Front brake hose 88144 (2) □ Rear brake hose 88145 (1) □ Brake hose mounting brkt 91114 (3) □ #10 x 1 self-drilling screw (6) □ Brake Hose clip BQ3052 (3) □ Copper washer BQ3858 (4)                                                                                                                                                                                                                                                                                                                                                                                                                                                                                                                                                                                                                                                                                                                                                                                                                                                                                                                                                                                                                                                                                                                                                                                                                                                                                                                                                                                                                                                                                                                                                                                                                                                                                                                                                                                                                                               | ☐ 1/ 20 subsk sist are /4\                   |
| □ 3/8 USS washer (2) □ 1/2" Tapered sleeve 95043 (1)  #146 TJ 0-4 SS Brake Line Set (1) □ Front brake hose 88144 (2) □ Rear brake hose 88145 (1) □ Brake hose mounting brkt 91114 (3) □ #10 x 1 self-drilling screw (6) □ Brake Hose clip BQ3052 (3) □ Copper washer BQ3858 (4)                                                                                                                                                                                                                                                                                                                                                                                                                                                                                                                                                                                                                                                                                                                                                                                                                                                                                                                                                                                                                                                                                                                                                                                                                                                                                                                                                                                                                                                                                                                                                                                                                                                                                                                                                                                                                                               | ☐ /2-20 NYIOCK NUL, GIO (1)                  |
| □ 3/8 USS washer (2) □ 1/2" Tapered sleeve 95043 (1)  #146 TJ 0-4 SS Brake Line Set (1) □ Front brake hose 88144 (2) □ Rear brake hose 88145 (1) □ Brake hose mounting brkt 91114 (3) □ #10 x 1 self-drilling screw (6) □ Brake Hose clip BQ3052 (3) □ Copper washer BQ3858 (4)                                                                                                                                                                                                                                                                                                                                                                                                                                                                                                                                                                                                                                                                                                                                                                                                                                                                                                                                                                                                                                                                                                                                                                                                                                                                                                                                                                                                                                                                                                                                                                                                                                                                                                                                                                                                                                               | ☐ 3/8-16 X 2 Nex DOIT, gr8 (1)               |
| ☐ 1/2" Tapered sleeve 95043 (1)  #146 TJ 0-4 SS Brake Line Set (1)  ☐ Front brake hose 88144 (2)  ☐ Rear brake hose 88145 (1)  ☐ Brake hose mounting brkt 91114 (3)  ☐ #10 x 1 self-drilling screw (6)  ☐ Brake Hose clip BQ3052 (3)  ☐ Copper washer BQ3858 (4)                                                                                                                                                                                                                                                                                                                                                                                                                                                                                                                                                                                                                                                                                                                                                                                                                                                                                                                                                                                                                                                                                                                                                                                                                                                                                                                                                                                                                                                                                                                                                                                                                                                                                                                                                                                                                                                              |                                              |
| #146 TJ 0-4 SS Brake Line Set (1)  Front brake hose 88144 (2)  Rear brake hose 88145 (1)  Brake hose mounting brkt 91114 (3)  #10 x 1 self-drilling screw (6)  Brake Hose clip BQ3052 (3)  Copper washer BQ3858 (4)                                                                                                                                                                                                                                                                                                                                                                                                                                                                                                                                                                                                                                                                                                                                                                                                                                                                                                                                                                                                                                                                                                                                                                                                                                                                                                                                                                                                                                                                                                                                                                                                                                                                                                                                                                                                                                                                                                           | _                                            |
| ☐ Front brake hose 88144 (2) ☐ Rear brake hose 88145 (1) ☐ Brake hose mounting brkt 91114 (3) ☐ #10 x 1 self-drilling screw (6) ☐ Brake Hose clip BQ3052 (3) ☐ Copper washer BQ3858 (4)                                                                                                                                                                                                                                                                                                                                                                                                                                                                                                                                                                                                                                                                                                                                                                                                                                                                                                                                                                                                                                                                                                                                                                                                                                                                                                                                                                                                                                                                                                                                                                                                                                                                                                                                                                                                                                                                                                                                       | <u> </u>                                     |
| <ul> <li>□ Rear brake hose 88145 (1)</li> <li>□ Brake hose mounting brkt 91114 (3)</li> <li>□ #10 x 1 self-drilling screw (6)</li> <li>□ Brake Hose clip BQ3052 (3)</li> <li>□ Copper washer BQ3858 (4)</li> </ul>                                                                                                                                                                                                                                                                                                                                                                                                                                                                                                                                                                                                                                                                                                                                                                                                                                                                                                                                                                                                                                                                                                                                                                                                                                                                                                                                                                                                                                                                                                                                                                                                                                                                                                                                                                                                                                                                                                            |                                              |
| <ul> <li>□ Brake hose mounting brkt 91114 (3)</li> <li>□ #10 x 1 self-drilling screw (6)</li> <li>□ Brake Hose clip BQ3052 (3)</li> <li>□ Copper washer BQ3858 (4)</li> </ul>                                                                                                                                                                                                                                                                                                                                                                                                                                                                                                                                                                                                                                                                                                                                                                                                                                                                                                                                                                                                                                                                                                                                                                                                                                                                                                                                                                                                                                                                                                                                                                                                                                                                                                                                                                                                                                                                                                                                                 |                                              |
| <ul> <li>#10 x 1 self-drilling screw (6)</li> <li>Brake Hose clip BQ3052 (3)</li> <li>Copper washer BQ3858 (4)</li> </ul>                                                                                                                                                                                                                                                                                                                                                                                                                                                                                                                                                                                                                                                                                                                                                                                                                                                                                                                                                                                                                                                                                                                                                                                                                                                                                                                                                                                                                                                                                                                                                                                                                                                                                                                                                                                                                                                                                                                                                                                                     | Brake hose mounting brkt 91114 (3)           |
| ☐ Brake Hose clip BQ3052 (3) ☐ Copper washer BQ3858 (4)                                                                                                                                                                                                                                                                                                                                                                                                                                                                                                                                                                                                                                                                                                                                                                                                                                                                                                                                                                                                                                                                                                                                                                                                                                                                                                                                                                                                                                                                                                                                                                                                                                                                                                                                                                                                                                                                                                                                                                                                                                                                       | #10 x 1 self-drilling screw (6)              |
| Copper washer BQ3858 (4)                                                                                                                                                                                                                                                                                                                                                                                                                                                                                                                                                                                                                                                                                                                                                                                                                                                                                                                                                                                                                                                                                                                                                                                                                                                                                                                                                                                                                                                                                                                                                                                                                                                                                                                                                                                                                                                                                                                                                                                                                                                                                                      |                                              |
| ``                                                                                                                                                                                                                                                                                                                                                                                                                                                                                                                                                                                                                                                                                                                                                                                                                                                                                                                                                                                                                                                                                                                                                                                                                                                                                                                                                                                                                                                                                                                                                                                                                                                                                                                                                                                                                                                                                                                                                                                                                                                                                                                            | . ` ` ` ` ` `                                |
|                                                                                                                                                                                                                                                                                                                                                                                                                                                                                                                                                                                                                                                                                                                                                                                                                                                                                                                                                                                                                                                                                                                                                                                                                                                                                                                                                                                                                                                                                                                                                                                                                                                                                                                                                                                                                                                                                                                                                                                                                                                                                                                               |                                              |