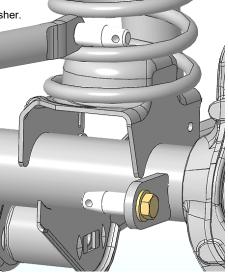

| □ TJ 3" Rear coil spring 96019 (2) □ Iron Rock logo decals (2) □ Ironrockoffroad.com decal (1) □ Rear Sway Bar Link, 10.75" 92146 (2) □ Adjustable front upper control arm 99068 (2) □ Front UCA Threaded Male End 99067 (2) □ 1-14 Jam Nut (2) □ Bushing installed (2) □ Adjustable rear upper control arm 99069 (2) □ Rear UCA Threaded Male End 99063 (2) □ 1-14 Jam Nut (2) □ Bushing installed (4) #11 - Brake Line Relocation Hardware (1) □ 1/4x1 Self drilling sheet metal screw (2) #60 - Rear Sway Bar Link Hardware (1) □ 3/4" hourglass bushings 94025BK-01 (4) □ 10mm Sway bar bolt sleeves 92037 (4) □ M10 x 60 Sway bar link bolt (4) □ M10 x 1.5 Hex nut (4) □ 7/16 USS Washer (4) #130 - TJ 0-8" Track Bar Bracket Hardware (1) □ ½-20 x 2 hex bolt, gr8 (1) □ ½-20 nylock nut, gr8 (1) □ 3/8-16 nylock nut, gr8 (1) □ 3/8-16 nylock nut, gr8 (1) □ 3/8 USS washer (2) □ 1/2" Tapered sleeve 95043 (1) #146 TJ 0-4 SS Brake Line Set (1) □ Front brake hose 88144 (2) □ Rear brake hose 88145 (1) □ Brake hose mounting brkt 91114 (3) □ #10 x 1 self-drilling screw (6) □ Brake Hose clip BQ3052 (3) □ Copper washer BQ3858 (4)  T-case Drop Kits                                                                                                                                                                                                                                                                                                                                                                                                                                                                                                                                                                                                                                                                                                                                                                                                                                                                                                                                                           | ☐ TJ 3" Front coil spring 96017 (2)          |
|-------------------------------------------------------------------------------------------------------------------------------------------------------------------------------------------------------------------------------------------------------------------------------------------------------------------------------------------------------------------------------------------------------------------------------------------------------------------------------------------------------------------------------------------------------------------------------------------------------------------------------------------------------------------------------------------------------------------------------------------------------------------------------------------------------------------------------------------------------------------------------------------------------------------------------------------------------------------------------------------------------------------------------------------------------------------------------------------------------------------------------------------------------------------------------------------------------------------------------------------------------------------------------------------------------------------------------------------------------------------------------------------------------------------------------------------------------------------------------------------------------------------------------------------------------------------------------------------------------------------------------------------------------------------------------------------------------------------------------------------------------------------------------------------------------------------------------------------------------------------------------------------------------------------------------------------------------------------------------------------------------------------------------------------------------------------------------------------------------------------------------|----------------------------------------------|
| □ Iron Rock logo decals (2) □ Ironrockoffroad.com decal (1) □ Rear Sway Bar Link, 10.75" 92146 (2) □ Adjustable front upper control arm 99068 (2) □ Front UCA Threaded Male End 99067 (2) □ 1-14 Jam Nut (2) □ Bushing installed (2) □ Adjustable rear upper control arm 99069 (2) □ Rear UCA Threaded Male End 99063 (2) □ 1-14 Jam Nut (2) □ Bushing installed (4) #11 - Brake Line Relocation Hardware (1) □ 1/4x1 Self drilling sheet metal screw (2) #60 - Rear Sway Bar Link Hardware (1) □ 3/4" hourglass bushings 94025BK-01 (4) □ 10mm Sway bar bolt sleeves 92037 (4) □ M10 x 60 Sway bar link bolt (4) □ M10 x 1.5 Hex nut (4) □ 7/16 USS Washer (4) #130 - TJ 0-8" Track Bar Bracket Hardware (1) □ ½-20 x 2 hex bolt, gr8 (1) □ ½-20 nylock nut, gr8 (1) □ 3/8-16 x 2 hex bolt, gr8 (1) □ 3/8-16 nylock nut, gr8 (1) □ 3/8-16 nylock nut, gr8 (1) □ 1/2" Tapered sleeve 95043 (1) #146 TJ 0-4 SS Brake Line Set (1) □ Front brake hose 88144 (2) □ Rear brake hose 88145 (1) □ Brake hose mounting brkt 91114 (3) □ #10 x 1 self-drilling screw (6) □ Brake Hose clip BQ3052 (3) □ Copper washer BQ3858 (4)                                                                                                                                                                                                                                                                                                                                                                                                                                                                                                                                                                                                                                                                                                                                                                                                                                                                                                                                                                                                      | ☐ TJ 3" Rear coil spring 96019 (2)           |
| □ Ironrockoffroad.com decal (1) □ Rear Sway Bar Link, 10.75" 92146 (2) □ Adjustable front upper control arm 99068 (2) □ Front UCA Threaded Male End 99067 (2) □ 1-14 Jam Nut (2) □ Bushing installed (2) □ Adjustable rear upper control arm 99069 (2) □ Rear UCA Threaded Male End 99063 (2) □ 1-14 Jam Nut (2) □ Bushing installed (4) #11 - Brake Line Relocation Hardware (1) □ 1/4x1 Self drilling sheet metal screw (2) #60 - Rear Sway Bar Link Hardware (1) □ 3/4" hourglass bushings 94025BK-01 (4) □ 10mm Sway bar bolt sleeves 92037 (4) □ M10 x 60 Sway bar link bolt (4) □ M10 x 1.5 Hex nut (4) □ 7/16 USS Washer (4) #130 - TJ 0-8" Track Bar Bracket Hardware (1) □ ½-20 x 2 hex bolt, gr8 (1) □ ½-20 nylock nut, gr8 (1) □ 3/8-16 x 2 hex bolt, gr8 (1) □ 3/8-16 nylock nut, gr8 (1) □ 3/8-16 nylock nut, gr8 (1) □ 1/2" Tapered sleeve 95043 (1) #146 TJ 0-4 SS Brake Line Set (1) □ Front brake hose 88144 (2) □ Rear brake hose 88145 (1) □ Brake hose mounting brkt 91114 (3) □ #10 x 1 self-drilling screw (6) □ Brake Hose clip BQ3052 (3) □ Copper washer BQ3858 (4)                                                                                                                                                                                                                                                                                                                                                                                                                                                                                                                                                                                                                                                                                                                                                                                                                                                                                                                                                                                                                                  | ☐ Iron Rock logo decals (2)                  |
| □ Rear Sway Bar Link, 10.75" 92146 (2) □ Adjustable front upper control arm 99068 (2) □ Front UCA Threaded Male End 99067 (2) □ 1-14 Jam Nut (2) □ Bushing installed (2) □ Adjustable rear upper control arm 99069 (2) □ Rear UCA Threaded Male End 99063 (2) □ 1-14 Jam Nut (2) □ Bushing installed (4) #11 - Brake Line Relocation Hardware (1) □ 1/4x1 Self drilling sheet metal screw (2) #60 - Rear Sway Bar Link Hardware (1) □ 3/4" hourglass bushings 94025BK-01 (4) □ 10mm Sway bar bolt sleeves 92037 (4) □ M10 x 60 Sway bar link bolt (4) □ M10 x 1.5 Hex nut (4) □ 7/16 USS Washer (4) #130 - TJ 0-8" Track Bar Bracket Hardware (1) □ ½-20 x 2 hex bolt, gr8 (1) □ ½-20 nylock nut, gr8 (1) □ ½-20 nylock nut, gr8 (1) □ 3/8-16 x 2 hex bolt, gr8 (1) □ 3/8-16 sy by washer (2) □ 1/2" Tapered sleeve 95043 (1) #146 TJ 0-4 SS Brake Line Set (1) □ Front brake hose 88144 (2) □ Rear brake hose 88145 (1) □ Brake hose mounting brkt 91114 (3) □ #10 x 1 self-drilling screw (6) □ Brake Hose clip BQ3052 (3) □ Copper washer BQ3858 (4)                                                                                                                                                                                                                                                                                                                                                                                                                                                                                                                                                                                                                                                                                                                                                                                                                                                                                                                                                                                                                                                                       |                                              |
| □ Adjustable front upper control arm 99068 (2) □ Front UCA Threaded Male End 99067 (2) □ 1-14 Jam Nut (2) □ Bushing installed (2) □ Adjustable rear upper control arm 99069 (2) □ Rear UCA Threaded Male End 99063 (2) □ 1-14 Jam Nut (2) □ Bushing installed (4) #11 - Brake Line Relocation Hardware (1) □ 1/4x1 Self drilling sheet metal screw (2) #60 - Rear Sway Bar Link Hardware (1) □ 3/4" hourglass bushings 94025BK-01 (4) □ 10mm Sway bar bolt sleeves 92037 (4) □ M10 x 60 Sway bar link bolt (4) □ M10 X 1.5 Hex nut (4) □ 7/16 USS Washer (4) #130 - TJ 0-8" Track Bar Bracket Hardware (1) □ ½-20 x 2 hex bolt, gr8 (1) □ ½-20 nylock nut, gr8 (1) □ ½-20 nylock nut, gr8 (1) □ 3/8-16 x 2 hex bolt, gr8 (1) □ 3/8-16 sy bosh sher (2) □ 1/2" Tapered sleeve 95043 (1) #146 TJ 0-4 SS Brake Line Set (1) □ Front brake hose 88144 (2) □ Rear brake hose 88145 (1) □ Brake hose mounting brkt 91114 (3) □ #10 x 1 self-drilling screw (6) □ Brake Hose clip BQ3052 (3) □ Copper washer BQ3858 (4)                                                                                                                                                                                                                                                                                                                                                                                                                                                                                                                                                                                                                                                                                                                                                                                                                                                                                                                                                                                                                                                                                                              | ☐ Rear Sway Bar Link, 10.75" 92146 (2)       |
| □ 1-14 Jam Nut (2) □ Bushing installed (2) □ Adjustable rear upper control arm 99069 (2) □ Rear UCA Threaded Male End 99063 (2) □ 1-14 Jam Nut (2) □ Bushing installed (4) #11 - Brake Line Relocation Hardware (1) □ 1/4x1 Self drilling sheet metal screw (2) #60 - Rear Sway Bar Link Hardware (1) □ 3/4" hourglass bushings 94025BK-01 (4) □ 10mm Sway bar bolt sleeves 92037 (4) □ M10 x 60 Sway bar link bolt (4) □ M10 X 1.5 Hex nut (4) □ 7/16 USS Washer (4) #130 - TJ 0-8" Track Bar Bracket Hardware (1) □ ½-20 x 2 hex bolt, gr8 (1) □ ½-20 nylock nut, gr8 (1) □ 3/8-16 x 2 hex bolt, gr8 (1) □ 3/8-16 nylock nut, gr8 (1) □ 3/8 USS washer (2) □ 1/2" Tapered sleeve 95043 (1) #146 TJ 0-4 SS Brake Line Set (1) □ Front brake hose 88144 (2) □ Rear brake hose 88145 (1) □ Brake hose mounting brkt 91114 (3) □ #10 x 1 self-drilling screw (6) □ Brake Hose clip BQ3052 (3) □ Copper washer BQ3858 (4)                                                                                                                                                                                                                                                                                                                                                                                                                                                                                                                                                                                                                                                                                                                                                                                                                                                                                                                                                                                                                                                                                                                                                                                                        | Adjustable front upper control arm 99068 (2) |
| □ Bushing installed (2) □ Adjustable rear upper control arm 99069 (2) □ Rear UCA Threaded Male End 99063 (2) □ 1-14 Jam Nut (2) □ Bushing installed (4) #11 - Brake Line Relocation Hardware (1) □ 1/4x1 Self drilling sheet metal screw (2) #60 - Rear Sway Bar Link Hardware (1) □ 3/4" hourglass bushings 94025BK-01 (4) □ 10mm Sway bar bolt sleeves 92037 (4) □ M10 x 60 Sway bar link bolt (4) □ M10 X 1.5 Hex nut (4) □ 7/16 USS Washer (4) #130 - TJ 0-8" Track Bar Bracket Hardware (1) □ ½-20 x 2 hex bolt, gr8 (1) □ ½-20 x 2 hex bolt, gr8 (1) □ ½-20 nylock nut, gr8 (1) □ 3/8-16 x 2 hex bolt, gr8 (1) □ 3/8-16 nylock nut, gr8 (1) □ 3/8 USS washer (2) □ 1/2" Tapered sleeve 95043 (1) #146 TJ 0-4 SS Brake Line Set (1) □ Front brake hose 88144 (2) □ Rear brake hose mounting brkt 91114 (3) □ #10 x 1 self-drilling screw (6) □ Brake Hose clip BQ3052 (3) □ Copper washer BQ3858 (4)                                                                                                                                                                                                                                                                                                                                                                                                                                                                                                                                                                                                                                                                                                                                                                                                                                                                                                                                                                                                                                                                                                                                                                                                                     | ☐ Front UCA Threaded Male End 99067 (2)      |
| □ Bushing installed (2) □ Adjustable rear upper control arm 99069 (2) □ Rear UCA Threaded Male End 99063 (2) □ 1-14 Jam Nut (2) □ Bushing installed (4) #11 - Brake Line Relocation Hardware (1) □ 1/4x1 Self drilling sheet metal screw (2) #60 - Rear Sway Bar Link Hardware (1) □ 3/4" hourglass bushings 94025BK-01 (4) □ 10mm Sway bar bolt sleeves 92037 (4) □ M10 x 60 Sway bar link bolt (4) □ M10 X 1.5 Hex nut (4) □ 7/16 USS Washer (4) #130 - TJ 0-8" Track Bar Bracket Hardware (1) □ ½-20 x 2 hex bolt, gr8 (1) □ ½-20 x 2 hex bolt, gr8 (1) □ ½-20 nylock nut, gr8 (1) □ 3/8-16 x 2 hex bolt, gr8 (1) □ 3/8-16 nylock nut, gr8 (1) □ 3/8 USS washer (2) □ 1/2" Tapered sleeve 95043 (1) #146 TJ 0-4 SS Brake Line Set (1) □ Front brake hose 88144 (2) □ Rear brake hose mounting brkt 91114 (3) □ #10 x 1 self-drilling screw (6) □ Brake Hose clip BQ3052 (3) □ Copper washer BQ3858 (4)                                                                                                                                                                                                                                                                                                                                                                                                                                                                                                                                                                                                                                                                                                                                                                                                                                                                                                                                                                                                                                                                                                                                                                                                                     | ☐ 1-14 Jam Nut (2)                           |
| □ Rear UCA Threaded Male End 99063 (2) □ 1-14 Jam Nut (2) □ Bushing installed (4) #11 - Brake Line Relocation Hardware (1) □ 1/4x1 Self drilling sheet metal screw (2) #60 - Rear Sway Bar Link Hardware (1) □ 3/4" hourglass bushings 94025BK-01 (4) □ 10mm Sway bar bolt sleeves 92037 (4) □ M10 x 60 Sway bar link bolt (4) □ M10 X 1.5 Hex nut (4) □ 7/16 USS Washer (4) #130 - TJ 0-8" Track Bar Bracket Hardware (1) □ ½-20 x 2 hex bolt, gr8 (1) □ ½-20 nylock nut, gr8 (1) □ 3/8-16 x 2 hex bolt, gr8 (1) □ 3/8-16 x 2 hex bolt, gr8 (1) □ 3/8-16 rylock nut, gr8 (1) □ 3/8 USS washer (2) □ 1/2" Tapered sleeve 95043 (1) #146 TJ 0-4 SS Brake Line Set (1) □ Front brake hose 88144 (2) □ Rear brake hose 88145 (1) □ Brake hose mounting brkt 91114 (3) □ #10 x 1 self-drilling screw (6) □ Brake Hose clip BQ3052 (3) □ Copper washer BQ3858 (4)                                                                                                                                                                                                                                                                                                                                                                                                                                                                                                                                                                                                                                                                                                                                                                                                                                                                                                                                                                                                                                                                                                                                                                                                                                                                  |                                              |
| □ Rear UCA Threaded Male End 99063 (2) □ 1-14 Jam Nut (2) □ Bushing installed (4) #11 - Brake Line Relocation Hardware (1) □ 1/4x1 Self drilling sheet metal screw (2) #60 - Rear Sway Bar Link Hardware (1) □ 3/4" hourglass bushings 94025BK-01 (4) □ 10mm Sway bar bolt sleeves 92037 (4) □ M10 x 60 Sway bar link bolt (4) □ M10 X 1.5 Hex nut (4) □ 7/16 USS Washer (4) #130 - TJ 0-8" Track Bar Bracket Hardware (1) □ ½-20 x 2 hex bolt, gr8 (1) □ ½-20 nylock nut, gr8 (1) □ 3/8-16 x 2 hex bolt, gr8 (1) □ 3/8-16 x 2 hex bolt, gr8 (1) □ 3/8-16 rylock nut, gr8 (1) □ 3/8 USS washer (2) □ 1/2" Tapered sleeve 95043 (1) #146 TJ 0-4 SS Brake Line Set (1) □ Front brake hose 88144 (2) □ Rear brake hose 88145 (1) □ Brake hose mounting brkt 91114 (3) □ #10 x 1 self-drilling screw (6) □ Brake Hose clip BQ3052 (3) □ Copper washer BQ3858 (4)                                                                                                                                                                                                                                                                                                                                                                                                                                                                                                                                                                                                                                                                                                                                                                                                                                                                                                                                                                                                                                                                                                                                                                                                                                                                  | Adjustable rear upper control arm 99069 (2)  |
| □ Bushing installed (4)  #11 - Brake Line Relocation Hardware (1) □ 1/4x1 Self drilling sheet metal screw (2)  #60 - Rear Sway Bar Link Hardware (1) □ 3/4" hourglass bushings 94025BK-01 (4) □ 10mm Sway bar bolt sleeves 92037 (4) □ M10 x 60 Sway bar link bolt (4) □ M10 X 1.5 Hex nut (4) □ 7/16 USS Washer (4)  #130 - TJ 0-8" Track Bar Bracket Hardware (1) □ ½-20 x 2 hex bolt, gr8 (1) □ ½-20 nylock nut, gr8 (1) □ 3/8-16 x 2 hex bolt, gr8 (1) □ 3/8-16 nylock nut, gr8 (1) □ 3/8 USS washer (2) □ 1/2" Tapered sleeve 95043 (1)  #146 TJ 0-4 SS Brake Line Set (1) □ Front brake hose 88144 (2) □ Rear brake hose 88145 (1) □ Brake hose mounting brkt 91114 (3) □ #10 x 1 self-drilling screw (6) □ Brake Hose clip BQ3052 (3) □ Copper washer BQ3858 (4)                                                                                                                                                                                                                                                                                                                                                                                                                                                                                                                                                                                                                                                                                                                                                                                                                                                                                                                                                                                                                                                                                                                                                                                                                                                                                                                                                       | :                                            |
| □ Bushing installed (4)  #11 - Brake Line Relocation Hardware (1) □ 1/4x1 Self drilling sheet metal screw (2)  #60 - Rear Sway Bar Link Hardware (1) □ 3/4" hourglass bushings 94025BK-01 (4) □ 10mm Sway bar bolt sleeves 92037 (4) □ M10 x 60 Sway bar link bolt (4) □ M10 X 1.5 Hex nut (4) □ 7/16 USS Washer (4)  #130 - TJ 0-8" Track Bar Bracket Hardware (1) □ ½-20 x 2 hex bolt, gr8 (1) □ ½-20 nylock nut, gr8 (1) □ 3/8-16 x 2 hex bolt, gr8 (1) □ 3/8-16 nylock nut, gr8 (1) □ 3/8-16 rylock nut, gr8 (1) □ 3/8-1 | ☐ 1-14 Jam Nut (2)                           |
| ☐ 1/4x1 Self drilling sheet metal screw (2) #60 - Rear Sway Bar Link Hardware (1) ☐ 3/4" hourglass bushings 94025BK-01 (4) ☐ 10mm Sway bar bolt sleeves 92037 (4) ☐ M10 x 60 Sway bar link bolt (4) ☐ M10 X 1.5 Hex nut (4) ☐ 7/16 USS Washer (4) #130 - TJ 0-8" Track Bar Bracket Hardware (1) ☐ ½-20 x 2 hex bolt, gr8 (1) ☐ ½-20 x 2 hex bolt, gr8 (1) ☐ ½-20 nylock nut, gr8 (1) ☐ 3/8-16 x 2 hex bolt, gr8 (1) ☐ 3/8-16 nylock nut, gr8 (1) ☐ 3/8 USS washer (2) ☐ 1/2" Tapered sleeve 95043 (1) #146 TJ 0-4 SS Brake Line Set (1) ☐ Front brake hose 88144 (2) ☐ Rear brake hose mounting brkt 91114 (3) ☐ #10 x 1 self-drilling screw (6) ☐ Brake Hose clip BQ3052 (3) ☐ Copper washer BQ3858 (4)                                                                                                                                                                                                                                                                                                                                                                                                                                                                                                                                                                                                                                                                                                                                                                                                                                                                                                                                                                                                                                                                                                                                                                                                                                                                                                                                                                                                                      | ☐ Bushing installed (4)                      |
| #60 - Rear Sway Bar Link Hardware (1)  3/4" hourglass bushings 94025BK-01 (4)  10mm Sway bar bolt sleeves 92037 (4)  M10 x 60 Sway bar link bolt (4)  M10 X 1.5 Hex nut (4)  7/16 USS Washer (4)  #130 - TJ 0-8" Track Bar Bracket Hardware (1)  ½-20 x 2 hex bolt, gr8 (1)  ½-20 nylock nut, gr8 (1)  3/8-16 x 2 hex bolt, gr8 (1)  3/8-16 nylock nut, gr8 (1)  3/8 USS washer (2)  1/2" Tapered sleeve 95043 (1)  #146 TJ 0-4 SS Brake Line Set (1)  Front brake hose 88144 (2)  Rear brake hose mounting brkt 91114 (3)  #10 x 1 self-drilling screw (6)  Brake Hose clip BQ3052 (3)  Copper washer BQ3858 (4)                                                                                                                                                                                                                                                                                                                                                                                                                                                                                                                                                                                                                                                                                                                                                                                                                                                                                                                                                                                                                                                                                                                                                                                                                                                                                                                                                                                                                                                                                                             |                                              |
| □ 3/4" hourglass bushings 94025BK-01 (4) □ 10mm Sway bar bolt sleeves 92037 (4) □ M10 x 60 Sway bar link bolt (4) □ M10 X 1.5 Hex nut (4) □ 7/16 USS Washer (4)  #130 - TJ 0-8" Track Bar Bracket Hardware (1) □ ½-20 x 2 hex bolt, gr8 (1) □ ½-20 nylock nut, gr8 (1) □ 3/8-16 x 2 hex bolt, gr8 (1) □ 3/8-16 nylock nut, gr8 (1) □ 3/8 USS washer (2) □ 1/2" Tapered sleeve 95043 (1)  #146 TJ 0-4 SS Brake Line Set (1) □ Front brake hose 88144 (2) □ Rear brake hose 88145 (1) □ Brake hose mounting brkt 91114 (3) □ #10 x 1 self-drilling screw (6) □ Brake Hose clip BQ3052 (3) □ Copper washer BQ3858 (4)                                                                                                                                                                                                                                                                                                                                                                                                                                                                                                                                                                                                                                                                                                                                                                                                                                                                                                                                                                                                                                                                                                                                                                                                                                                                                                                                                                                                                                                                                                            | • • • • • • • • • • • • • • • • • • • •      |
| □ 10mm Sway bar bolt sleeves 92037 (4) □ M10 x 60 Sway bar link bolt (4) □ M10 X 1.5 Hex nut (4) □ 7/16 USS Washer (4)  #130 - TJ 0-8" Track Bar Bracket Hardware (1) □ ½-20 x 2 hex bolt, gr8 (1) □ ½-50 nylock nut, gr8 (1) □ 3/8-16 x 2 hex bolt, gr8 (1) □ 3/8-16 nylock nut, gr8 (1) □ 3/8 USS washer (2) □ 1/2" Tapered sleeve 95043 (1)  #146 TJ 0-4 SS Brake Line Set (1) □ Front brake hose 88144 (2) □ Rear brake hose 88145 (1) □ Brake hose mounting brkt 91114 (3) □ #10 x 1 self-drilling screw (6) □ Brake Hose clip BQ3052 (3) □ Copper washer BQ3858 (4)                                                                                                                                                                                                                                                                                                                                                                                                                                                                                                                                                                                                                                                                                                                                                                                                                                                                                                                                                                                                                                                                                                                                                                                                                                                                                                                                                                                                                                                                                                                                                     |                                              |
| <ul> <li>M10 x 60 Sway bar link bolt (4)</li> <li>M10 X 1.5 Hex nut (4)</li> <li>7/16 USS Washer (4)</li> <li>#130 - TJ 0-8" Track Bar Bracket Hardware (1)</li> <li>½-20 x 2 hex bolt, gr8 (1)</li> <li>½-20 nylock nut, gr8 (1)</li> <li>3/8-16 x 2 hex bolt, gr8 (1)</li> <li>3/8-16 nylock nut, gr8 (1)</li> <li>3/8 USS washer (2)</li> <li>1/2" Tapered sleeve 95043 (1)</li> <li>#146 TJ 0-4 SS Brake Line Set (1)</li> <li>Front brake hose 88144 (2)</li> <li>Rear brake hose 88145 (1)</li> <li>Brake hose mounting brkt 91114 (3)</li> <li>#10 x 1 self-drilling screw (6)</li> <li>Brake Hose clip BQ3052 (3)</li> <li>Copper washer BQ3858 (4)</li> </ul>                                                                                                                                                                                                                                                                                                                                                                                                                                                                                                                                                                                                                                                                                                                                                                                                                                                                                                                                                                                                                                                                                                                                                                                                                                                                                                                                                                                                                                                        | • • • • • • • • • • • • • • • • • • • •      |
| <ul> <li>M10 X 1.5 Hex nut (4)</li> <li>7/16 USS Washer (4)</li> <li>#130 - TJ 0-8" Track Bar Bracket Hardware (1)</li> <li>½-20 x 2 hex bolt, gr8 (1)</li> <li>½-20 nylock nut, gr8 (1)</li> <li>3/8-16 x 2 hex bolt, gr8 (1)</li> <li>3/8-16 nylock nut, gr8 (1)</li> <li>3/8 USS washer (2)</li> <li>1/2" Tapered sleeve 95043 (1)</li> <li>#146 TJ 0-4 SS Brake Line Set (1)</li> <li>Front brake hose 88144 (2)</li> <li>Rear brake hose 88145 (1)</li> <li>Brake hose mounting brkt 91114 (3)</li> <li>#10 x 1 self-drilling screw (6)</li> <li>Brake Hose clip BQ3052 (3)</li> <li>Copper washer BQ3858 (4)</li> </ul>                                                                                                                                                                                                                                                                                                                                                                                                                                                                                                                                                                                                                                                                                                                                                                                                                                                                                                                                                                                                                                                                                                                                                                                                                                                                                                                                                                                                                                                                                                 |                                              |
| ☐ 7/16 USS Washer (4)  #130 - TJ 0-8" Track Bar Bracket Hardware (1)  ☐ ½-20 x 2 hex bolt, gr8 (1)  ☐ ½-20 nylock nut, gr8 (1)  ☐ 3/8-16 x 2 hex bolt, gr8 (1)  ☐ 3/8-16 nylock nut, gr8 (1)  ☐ 3/8 USS washer (2)  ☐ 1/2" Tapered sleeve 95043 (1)  #146 TJ 0-4 SS Brake Line Set (1)  ☐ Front brake hose 88144 (2)  ☐ Rear brake hose 88145 (1)  ☐ Brake hose mounting brkt 91114 (3)  ☐ #10 x 1 self-drilling screw (6)  ☐ Brake Hose clip BQ3052 (3)  ☐ Copper washer BQ3858 (4)                                                                                                                                                                                                                                                                                                                                                                                                                                                                                                                                                                                                                                                                                                                                                                                                                                                                                                                                                                                                                                                                                                                                                                                                                                                                                                                                                                                                                                                                                                                                                                                                                                          |                                              |
| #130 - TJ 0-8" Track Bar Bracket Hardware (1)  1/2-20 x 2 hex bolt, gr8 (1)  1/2 SAE hardened washer (2)  1/2-20 nylock nut, gr8 (1)  3/8-16 x 2 hex bolt, gr8 (1)  3/8-16 nylock nut, gr8 (1)  3/8 USS washer (2)  1/2" Tapered sleeve 95043 (1)  #146 TJ 0-4 SS Brake Line Set (1)  Front brake hose 88144 (2)  Rear brake hose 88145 (1)  Brake hose mounting brkt 91114 (3)  #10 x 1 self-drilling screw (6)  Brake Hose clip BQ3052 (3)  Copper washer BQ3858 (4)                                                                                                                                                                                                                                                                                                                                                                                                                                                                                                                                                                                                                                                                                                                                                                                                                                                                                                                                                                                                                                                                                                                                                                                                                                                                                                                                                                                                                                                                                                                                                                                                                                                        |                                              |
| <ul> <li>½-20 x 2 hex bolt, gr8 (1)</li> <li>½ SAE hardened washer (2)</li> <li>½-20 nylock nut, gr8 (1)</li> <li>3/8-16 x 2 hex bolt, gr8 (1)</li> <li>3/8-16 nylock nut, gr8 (1)</li> <li>3/8 USS washer (2)</li> <li>1/2" Tapered sleeve 95043 (1)</li> <li>#146 TJ 0-4 SS Brake Line Set (1)</li> <li>Front brake hose 88144 (2)</li> <li>Rear brake hose 88145 (1)</li> <li>Brake hose mounting brkt 91114 (3)</li> <li>#10 x 1 self-drilling screw (6)</li> <li>Brake Hose clip BQ3052 (3)</li> <li>Copper washer BQ3858 (4)</li> </ul>                                                                                                                                                                                                                                                                                                                                                                                                                                                                                                                                                                                                                                                                                                                                                                                                                                                                                                                                                                                                                                                                                                                                                                                                                                                                                                                                                                                                                                                                                                                                                                                 | <u> </u>                                     |
| ☐ ½ SAE hardened washer (2) ☐ ½-20 nylock nut, gr8 (1) ☐ 3/8-16 x 2 hex bolt, gr8 (1) ☐ 3/8-16 nylock nut, gr8 (1) ☐ 3/8 USS washer (2) ☐ 1/2" Tapered sleeve 95043 (1) #146 TJ 0-4 SS Brake Line Set (1) ☐ Front brake hose 88144 (2) ☐ Rear brake hose 88145 (1) ☐ Brake hose mounting brkt 91114 (3) ☐ #10 x 1 self-drilling screw (6) ☐ Brake Hose clip BQ3052 (3) ☐ Copper washer BQ3858 (4)                                                                                                                                                                                                                                                                                                                                                                                                                                                                                                                                                                                                                                                                                                                                                                                                                                                                                                                                                                                                                                                                                                                                                                                                                                                                                                                                                                                                                                                                                                                                                                                                                                                                                                                             |                                              |
| □ 3/8 USS washer (2) □ 1/2" Tapered sleeve 95043 (1)  #146 TJ 0-4 SS Brake Line Set (1) □ Front brake hose 88144 (2) □ Rear brake hose 88145 (1) □ Brake hose mounting brkt 91114 (3) □ #10 x 1 self-drilling screw (6) □ Brake Hose clip BQ3052 (3) □ Copper washer BQ3858 (4)                                                                                                                                                                                                                                                                                                                                                                                                                                                                                                                                                                                                                                                                                                                                                                                                                                                                                                                                                                                                                                                                                                                                                                                                                                                                                                                                                                                                                                                                                                                                                                                                                                                                                                                                                                                                                                               |                                              |
| □ 3/8 USS washer (2) □ 1/2" Tapered sleeve 95043 (1)  #146 TJ 0-4 SS Brake Line Set (1) □ Front brake hose 88144 (2) □ Rear brake hose 88145 (1) □ Brake hose mounting brkt 91114 (3) □ #10 x 1 self-drilling screw (6) □ Brake Hose clip BQ3052 (3) □ Copper washer BQ3858 (4)                                                                                                                                                                                                                                                                                                                                                                                                                                                                                                                                                                                                                                                                                                                                                                                                                                                                                                                                                                                                                                                                                                                                                                                                                                                                                                                                                                                                                                                                                                                                                                                                                                                                                                                                                                                                                                               | ☐ 1/ 20 subsk sist are /4\                   |
| □ 3/8 USS washer (2) □ 1/2" Tapered sleeve 95043 (1)  #146 TJ 0-4 SS Brake Line Set (1) □ Front brake hose 88144 (2) □ Rear brake hose 88145 (1) □ Brake hose mounting brkt 91114 (3) □ #10 x 1 self-drilling screw (6) □ Brake Hose clip BQ3052 (3) □ Copper washer BQ3858 (4)                                                                                                                                                                                                                                                                                                                                                                                                                                                                                                                                                                                                                                                                                                                                                                                                                                                                                                                                                                                                                                                                                                                                                                                                                                                                                                                                                                                                                                                                                                                                                                                                                                                                                                                                                                                                                                               | ☐ /2-20 NYIOCK NUL, GIO (1)                  |
| □ 3/8 USS washer (2) □ 1/2" Tapered sleeve 95043 (1)  #146 TJ 0-4 SS Brake Line Set (1) □ Front brake hose 88144 (2) □ Rear brake hose 88145 (1) □ Brake hose mounting brkt 91114 (3) □ #10 x 1 self-drilling screw (6) □ Brake Hose clip BQ3052 (3) □ Copper washer BQ3858 (4)                                                                                                                                                                                                                                                                                                                                                                                                                                                                                                                                                                                                                                                                                                                                                                                                                                                                                                                                                                                                                                                                                                                                                                                                                                                                                                                                                                                                                                                                                                                                                                                                                                                                                                                                                                                                                                               | ☐ 3/8-16 X 2 Nex DOIT, gr8 (1)               |
| ☐ 1/2" Tapered sleeve 95043 (1)  #146 TJ 0-4 SS Brake Line Set (1)  ☐ Front brake hose 88144 (2)  ☐ Rear brake hose 88145 (1)  ☐ Brake hose mounting brkt 91114 (3)  ☐ #10 x 1 self-drilling screw (6)  ☐ Brake Hose clip BQ3052 (3)  ☐ Copper washer BQ3858 (4)                                                                                                                                                                                                                                                                                                                                                                                                                                                                                                                                                                                                                                                                                                                                                                                                                                                                                                                                                                                                                                                                                                                                                                                                                                                                                                                                                                                                                                                                                                                                                                                                                                                                                                                                                                                                                                                              |                                              |
| #146 TJ 0-4 SS Brake Line Set (1)  Front brake hose 88144 (2)  Rear brake hose 88145 (1)  Brake hose mounting brkt 91114 (3)  #10 x 1 self-drilling screw (6)  Brake Hose clip BQ3052 (3)  Copper washer BQ3858 (4)                                                                                                                                                                                                                                                                                                                                                                                                                                                                                                                                                                                                                                                                                                                                                                                                                                                                                                                                                                                                                                                                                                                                                                                                                                                                                                                                                                                                                                                                                                                                                                                                                                                                                                                                                                                                                                                                                                           | _                                            |
| ☐ Front brake hose 88144 (2) ☐ Rear brake hose 88145 (1) ☐ Brake hose mounting brkt 91114 (3) ☐ #10 x 1 self-drilling screw (6) ☐ Brake Hose clip BQ3052 (3) ☐ Copper washer BQ3858 (4)                                                                                                                                                                                                                                                                                                                                                                                                                                                                                                                                                                                                                                                                                                                                                                                                                                                                                                                                                                                                                                                                                                                                                                                                                                                                                                                                                                                                                                                                                                                                                                                                                                                                                                                                                                                                                                                                                                                                       | <u> </u>                                     |
| <ul> <li>□ Rear brake hose 88145 (1)</li> <li>□ Brake hose mounting brkt 91114 (3)</li> <li>□ #10 x 1 self-drilling screw (6)</li> <li>□ Brake Hose clip BQ3052 (3)</li> <li>□ Copper washer BQ3858 (4)</li> </ul>                                                                                                                                                                                                                                                                                                                                                                                                                                                                                                                                                                                                                                                                                                                                                                                                                                                                                                                                                                                                                                                                                                                                                                                                                                                                                                                                                                                                                                                                                                                                                                                                                                                                                                                                                                                                                                                                                                            |                                              |
| <ul> <li>□ Brake hose mounting brkt 91114 (3)</li> <li>□ #10 x 1 self-drilling screw (6)</li> <li>□ Brake Hose clip BQ3052 (3)</li> <li>□ Copper washer BQ3858 (4)</li> </ul>                                                                                                                                                                                                                                                                                                                                                                                                                                                                                                                                                                                                                                                                                                                                                                                                                                                                                                                                                                                                                                                                                                                                                                                                                                                                                                                                                                                                                                                                                                                                                                                                                                                                                                                                                                                                                                                                                                                                                 |                                              |
| <ul> <li>#10 x 1 self-drilling screw (6)</li> <li>Brake Hose clip BQ3052 (3)</li> <li>Copper washer BQ3858 (4)</li> </ul>                                                                                                                                                                                                                                                                                                                                                                                                                                                                                                                                                                                                                                                                                                                                                                                                                                                                                                                                                                                                                                                                                                                                                                                                                                                                                                                                                                                                                                                                                                                                                                                                                                                                                                                                                                                                                                                                                                                                                                                                     | Brake hose mounting brkt 91114 (3)           |
| ☐ Brake Hose clip BQ3052 (3) ☐ Copper washer BQ3858 (4)                                                                                                                                                                                                                                                                                                                                                                                                                                                                                                                                                                                                                                                                                                                                                                                                                                                                                                                                                                                                                                                                                                                                                                                                                                                                                                                                                                                                                                                                                                                                                                                                                                                                                                                                                                                                                                                                                                                                                                                                                                                                       | #10 x 1 self-drilling screw (6)              |
| Copper washer BQ3858 (4)                                                                                                                                                                                                                                                                                                                                                                                                                                                                                                                                                                                                                                                                                                                                                                                                                                                                                                                                                                                                                                                                                                                                                                                                                                                                                                                                                                                                                                                                                                                                                                                                                                                                                                                                                                                                                                                                                                                                                                                                                                                                                                      |                                              |
| ``                                                                                                                                                                                                                                                                                                                                                                                                                                                                                                                                                                                                                                                                                                                                                                                                                                                                                                                                                                                                                                                                                                                                                                                                                                                                                                                                                                                                                                                                                                                                                                                                                                                                                                                                                                                                                                                                                                                                                                                                                                                                                                                            | . ` ` ` ` ` `                                |
|                                                                                                                                                                                                                                                                                                                                                                                                                                                                                                                                                                                                                                                                                                                                                                                                                                                                                                                                                                                                                                                                                                                                                                                                                                                                                                                                                                                                                                                                                                                                                                                                                                                                                                                                                                                                                                                                                                                                                                                                                                                                                                                               |                                              |