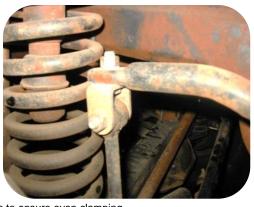

| □ TJ 3" Rear coil spring 96019 (2) □ Iron Rock logo decals (2) □ Ironrockoffroad.com decal (1) □ Rear Sway Bar Link, 10.75" 92146 (2) □ Adjustable front upper control arm 99068 (2) □ Front UCA Threaded Male End 99067 (2) □ 1-14 Jam Nut (2) □ Bushing installed (2) □ Adjustable rear upper control arm 99069 (2) □ Rear UCA Threaded Male End 99063 (2) □ 1-14 Jam Nut (2) □ Bushing installed (4) #11 - Brake Line Relocation Hardware (1) □ 1/4x1 Self drilling sheet metal screw (2) #60 - Rear Sway Bar Link Hardware (1) □ 3/4" hourglass bushings 94025BK-01 (4) □ 10mm Sway bar bolt sleeves 92037 (4) □ M10 x 60 Sway bar link bolt (4) □ M10 x 1.5 Hex nut (4) □ 7/16 USS Washer (4) #130 - TJ 0-8" Track Bar Bracket Hardware (1) □ ½-20 x 2 hex bolt, gr8 (1) □ ½-20 nylock nut, gr8 (1) □ 3/8-16 nylock nut, gr8 (1) □ 3/8-16 nylock nut, gr8 (1) □ 3/8 USS washer (2) □ 1/2" Tapered sleeve 95043 (1) #146 TJ 0-4 SS Brake Line Set (1) □ Front brake hose 88144 (2) □ Rear brake hose 88145 (1) □ Brake hose mounting brkt 91114 (3) □ #10 x 1 self-drilling screw (6) □ Brake Hose clip BQ3052 (3) □ Copper washer BQ3858 (4)  T-case Drop Kits                                                                                                                                                                                                                                                                                                                                                                                                                                                                                                                                                                                                                                                                                                                                                                                                                                                                                                                                                           | ☐ TJ 3" Front coil spring 96017 (2)          |
|-------------------------------------------------------------------------------------------------------------------------------------------------------------------------------------------------------------------------------------------------------------------------------------------------------------------------------------------------------------------------------------------------------------------------------------------------------------------------------------------------------------------------------------------------------------------------------------------------------------------------------------------------------------------------------------------------------------------------------------------------------------------------------------------------------------------------------------------------------------------------------------------------------------------------------------------------------------------------------------------------------------------------------------------------------------------------------------------------------------------------------------------------------------------------------------------------------------------------------------------------------------------------------------------------------------------------------------------------------------------------------------------------------------------------------------------------------------------------------------------------------------------------------------------------------------------------------------------------------------------------------------------------------------------------------------------------------------------------------------------------------------------------------------------------------------------------------------------------------------------------------------------------------------------------------------------------------------------------------------------------------------------------------------------------------------------------------------------------------------------------------|----------------------------------------------|
| □ Iron Rock logo decals (2) □ Ironrockoffroad.com decal (1) □ Rear Sway Bar Link, 10.75" 92146 (2) □ Adjustable front upper control arm 99068 (2) □ Front UCA Threaded Male End 99067 (2) □ 1-14 Jam Nut (2) □ Bushing installed (2) □ Adjustable rear upper control arm 99069 (2) □ Rear UCA Threaded Male End 99063 (2) □ 1-14 Jam Nut (2) □ Bushing installed (4) #11 - Brake Line Relocation Hardware (1) □ 1/4x1 Self drilling sheet metal screw (2) #60 - Rear Sway Bar Link Hardware (1) □ 3/4" hourglass bushings 94025BK-01 (4) □ 10mm Sway bar bolt sleeves 92037 (4) □ M10 x 60 Sway bar link bolt (4) □ M10 x 1.5 Hex nut (4) □ 7/16 USS Washer (4) #130 - TJ 0-8" Track Bar Bracket Hardware (1) □ ½-20 x 2 hex bolt, gr8 (1) □ ½-20 nylock nut, gr8 (1) □ 3/8-16 x 2 hex bolt, gr8 (1) □ 3/8-16 nylock nut, gr8 (1) □ 3/8-16 nylock nut, gr8 (1) □ 1/2" Tapered sleeve 95043 (1) #146 TJ 0-4 SS Brake Line Set (1) □ Front brake hose 88144 (2) □ Rear brake hose 88145 (1) □ Brake hose mounting brkt 91114 (3) □ #10 x 1 self-drilling screw (6) □ Brake Hose clip BQ3052 (3) □ Copper washer BQ3858 (4)                                                                                                                                                                                                                                                                                                                                                                                                                                                                                                                                                                                                                                                                                                                                                                                                                                                                                                                                                                                                      | ☐ TJ 3" Rear coil spring 96019 (2)           |
| □ Ironrockoffroad.com decal (1) □ Rear Sway Bar Link, 10.75" 92146 (2) □ Adjustable front upper control arm 99068 (2) □ Front UCA Threaded Male End 99067 (2) □ 1-14 Jam Nut (2) □ Bushing installed (2) □ Adjustable rear upper control arm 99069 (2) □ Rear UCA Threaded Male End 99063 (2) □ 1-14 Jam Nut (2) □ Bushing installed (4) #11 - Brake Line Relocation Hardware (1) □ 1/4x1 Self drilling sheet metal screw (2) #60 - Rear Sway Bar Link Hardware (1) □ 3/4" hourglass bushings 94025BK-01 (4) □ 10mm Sway bar bolt sleeves 92037 (4) □ M10 x 60 Sway bar link bolt (4) □ M10 x 1.5 Hex nut (4) □ 7/16 USS Washer (4) #130 - TJ 0-8" Track Bar Bracket Hardware (1) □ ½-20 x 2 hex bolt, gr8 (1) □ ½-20 nylock nut, gr8 (1) □ 3/8-16 x 2 hex bolt, gr8 (1) □ 3/8-16 nylock nut, gr8 (1) □ 3/8-16 nylock nut, gr8 (1) □ 1/2" Tapered sleeve 95043 (1) #146 TJ 0-4 SS Brake Line Set (1) □ Front brake hose 88144 (2) □ Rear brake hose 88145 (1) □ Brake hose mounting brkt 91114 (3) □ #10 x 1 self-drilling screw (6) □ Brake Hose clip BQ3052 (3) □ Copper washer BQ3858 (4)                                                                                                                                                                                                                                                                                                                                                                                                                                                                                                                                                                                                                                                                                                                                                                                                                                                                                                                                                                                                                                  | ☐ Iron Rock logo decals (2)                  |
| □ Rear Sway Bar Link, 10.75" 92146 (2) □ Adjustable front upper control arm 99068 (2) □ Front UCA Threaded Male End 99067 (2) □ 1-14 Jam Nut (2) □ Bushing installed (2) □ Adjustable rear upper control arm 99069 (2) □ Rear UCA Threaded Male End 99063 (2) □ 1-14 Jam Nut (2) □ Bushing installed (4) #11 - Brake Line Relocation Hardware (1) □ 1/4x1 Self drilling sheet metal screw (2) #60 - Rear Sway Bar Link Hardware (1) □ 3/4" hourglass bushings 94025BK-01 (4) □ 10mm Sway bar bolt sleeves 92037 (4) □ M10 x 60 Sway bar link bolt (4) □ M10 x 1.5 Hex nut (4) □ 7/16 USS Washer (4) #130 - TJ 0-8" Track Bar Bracket Hardware (1) □ ½-20 x 2 hex bolt, gr8 (1) □ ½-20 nylock nut, gr8 (1) □ ½-20 nylock nut, gr8 (1) □ 3/8-16 x 2 hex bolt, gr8 (1) □ 3/8-16 sy by washer (2) □ 1/2" Tapered sleeve 95043 (1) #146 TJ 0-4 SS Brake Line Set (1) □ Front brake hose 88144 (2) □ Rear brake hose 88145 (1) □ Brake hose mounting brkt 91114 (3) □ #10 x 1 self-drilling screw (6) □ Brake Hose clip BQ3052 (3) □ Copper washer BQ3858 (4)                                                                                                                                                                                                                                                                                                                                                                                                                                                                                                                                                                                                                                                                                                                                                                                                                                                                                                                                                                                                                                                                       |                                              |
| □ Adjustable front upper control arm 99068 (2) □ Front UCA Threaded Male End 99067 (2) □ 1-14 Jam Nut (2) □ Bushing installed (2) □ Adjustable rear upper control arm 99069 (2) □ Rear UCA Threaded Male End 99063 (2) □ 1-14 Jam Nut (2) □ Bushing installed (4) #11 - Brake Line Relocation Hardware (1) □ 1/4x1 Self drilling sheet metal screw (2) #60 - Rear Sway Bar Link Hardware (1) □ 3/4" hourglass bushings 94025BK-01 (4) □ 10mm Sway bar bolt sleeves 92037 (4) □ M10 x 60 Sway bar link bolt (4) □ M10 X 1.5 Hex nut (4) □ 7/16 USS Washer (4) #130 - TJ 0-8" Track Bar Bracket Hardware (1) □ ½-20 x 2 hex bolt, gr8 (1) □ ½-20 nylock nut, gr8 (1) □ ½-20 nylock nut, gr8 (1) □ 3/8-16 x 2 hex bolt, gr8 (1) □ 3/8-16 sy bosh sher (2) □ 1/2" Tapered sleeve 95043 (1) #146 TJ 0-4 SS Brake Line Set (1) □ Front brake hose 88144 (2) □ Rear brake hose 88145 (1) □ Brake hose mounting brkt 91114 (3) □ #10 x 1 self-drilling screw (6) □ Brake Hose clip BQ3052 (3) □ Copper washer BQ3858 (4)                                                                                                                                                                                                                                                                                                                                                                                                                                                                                                                                                                                                                                                                                                                                                                                                                                                                                                                                                                                                                                                                                                              | ☐ Rear Sway Bar Link, 10.75" 92146 (2)       |
| □ 1-14 Jam Nut (2) □ Bushing installed (2) □ Adjustable rear upper control arm 99069 (2) □ Rear UCA Threaded Male End 99063 (2) □ 1-14 Jam Nut (2) □ Bushing installed (4) #11 - Brake Line Relocation Hardware (1) □ 1/4x1 Self drilling sheet metal screw (2) #60 - Rear Sway Bar Link Hardware (1) □ 3/4" hourglass bushings 94025BK-01 (4) □ 10mm Sway bar bolt sleeves 92037 (4) □ M10 x 60 Sway bar link bolt (4) □ M10 X 1.5 Hex nut (4) □ 7/16 USS Washer (4) #130 - TJ 0-8" Track Bar Bracket Hardware (1) □ ½-20 x 2 hex bolt, gr8 (1) □ ½-20 nylock nut, gr8 (1) □ 3/8-16 x 2 hex bolt, gr8 (1) □ 3/8-16 nylock nut, gr8 (1) □ 3/8 USS washer (2) □ 1/2" Tapered sleeve 95043 (1) #146 TJ 0-4 SS Brake Line Set (1) □ Front brake hose 88144 (2) □ Rear brake hose 88145 (1) □ Brake hose mounting brkt 91114 (3) □ #10 x 1 self-drilling screw (6) □ Brake Hose clip BQ3052 (3) □ Copper washer BQ3858 (4)                                                                                                                                                                                                                                                                                                                                                                                                                                                                                                                                                                                                                                                                                                                                                                                                                                                                                                                                                                                                                                                                                                                                                                                                        | Adjustable front upper control arm 99068 (2) |
| □ Bushing installed (2) □ Adjustable rear upper control arm 99069 (2) □ Rear UCA Threaded Male End 99063 (2) □ 1-14 Jam Nut (2) □ Bushing installed (4) #11 - Brake Line Relocation Hardware (1) □ 1/4x1 Self drilling sheet metal screw (2) #60 - Rear Sway Bar Link Hardware (1) □ 3/4" hourglass bushings 94025BK-01 (4) □ 10mm Sway bar bolt sleeves 92037 (4) □ M10 x 60 Sway bar link bolt (4) □ M10 X 1.5 Hex nut (4) □ 7/16 USS Washer (4) #130 - TJ 0-8" Track Bar Bracket Hardware (1) □ ½-20 x 2 hex bolt, gr8 (1) □ ½-20 x 2 hex bolt, gr8 (1) □ ½-20 nylock nut, gr8 (1) □ 3/8-16 x 2 hex bolt, gr8 (1) □ 3/8-16 nylock nut, gr8 (1) □ 3/8 USS washer (2) □ 1/2" Tapered sleeve 95043 (1) #146 TJ 0-4 SS Brake Line Set (1) □ Front brake hose 88144 (2) □ Rear brake hose mounting brkt 91114 (3) □ #10 x 1 self-drilling screw (6) □ Brake Hose clip BQ3052 (3) □ Copper washer BQ3858 (4)                                                                                                                                                                                                                                                                                                                                                                                                                                                                                                                                                                                                                                                                                                                                                                                                                                                                                                                                                                                                                                                                                                                                                                                                                     | ☐ Front UCA Threaded Male End 99067 (2)      |
| □ Bushing installed (2) □ Adjustable rear upper control arm 99069 (2) □ Rear UCA Threaded Male End 99063 (2) □ 1-14 Jam Nut (2) □ Bushing installed (4) #11 - Brake Line Relocation Hardware (1) □ 1/4x1 Self drilling sheet metal screw (2) #60 - Rear Sway Bar Link Hardware (1) □ 3/4" hourglass bushings 94025BK-01 (4) □ 10mm Sway bar bolt sleeves 92037 (4) □ M10 x 60 Sway bar link bolt (4) □ M10 X 1.5 Hex nut (4) □ 7/16 USS Washer (4) #130 - TJ 0-8" Track Bar Bracket Hardware (1) □ ½-20 x 2 hex bolt, gr8 (1) □ ½-20 x 2 hex bolt, gr8 (1) □ ½-20 nylock nut, gr8 (1) □ 3/8-16 x 2 hex bolt, gr8 (1) □ 3/8-16 nylock nut, gr8 (1) □ 3/8 USS washer (2) □ 1/2" Tapered sleeve 95043 (1) #146 TJ 0-4 SS Brake Line Set (1) □ Front brake hose 88144 (2) □ Rear brake hose mounting brkt 91114 (3) □ #10 x 1 self-drilling screw (6) □ Brake Hose clip BQ3052 (3) □ Copper washer BQ3858 (4)                                                                                                                                                                                                                                                                                                                                                                                                                                                                                                                                                                                                                                                                                                                                                                                                                                                                                                                                                                                                                                                                                                                                                                                                                     | ☐ 1-14 Jam Nut (2)                           |
| □ Rear UCA Threaded Male End 99063 (2) □ 1-14 Jam Nut (2) □ Bushing installed (4) #11 - Brake Line Relocation Hardware (1) □ 1/4x1 Self drilling sheet metal screw (2) #60 - Rear Sway Bar Link Hardware (1) □ 3/4" hourglass bushings 94025BK-01 (4) □ 10mm Sway bar bolt sleeves 92037 (4) □ M10 x 60 Sway bar link bolt (4) □ M10 X 1.5 Hex nut (4) □ 7/16 USS Washer (4) #130 - TJ 0-8" Track Bar Bracket Hardware (1) □ ½-20 x 2 hex bolt, gr8 (1) □ ½-20 nylock nut, gr8 (1) □ 3/8-16 x 2 hex bolt, gr8 (1) □ 3/8-16 x 2 hex bolt, gr8 (1) □ 3/8-16 rylock nut, gr8 (1) □ 3/8 USS washer (2) □ 1/2" Tapered sleeve 95043 (1) #146 TJ 0-4 SS Brake Line Set (1) □ Front brake hose 88144 (2) □ Rear brake hose 88145 (1) □ Brake hose mounting brkt 91114 (3) □ #10 x 1 self-drilling screw (6) □ Brake Hose clip BQ3052 (3) □ Copper washer BQ3858 (4)                                                                                                                                                                                                                                                                                                                                                                                                                                                                                                                                                                                                                                                                                                                                                                                                                                                                                                                                                                                                                                                                                                                                                                                                                                                                  |                                              |
| □ Rear UCA Threaded Male End 99063 (2) □ 1-14 Jam Nut (2) □ Bushing installed (4) #11 - Brake Line Relocation Hardware (1) □ 1/4x1 Self drilling sheet metal screw (2) #60 - Rear Sway Bar Link Hardware (1) □ 3/4" hourglass bushings 94025BK-01 (4) □ 10mm Sway bar bolt sleeves 92037 (4) □ M10 x 60 Sway bar link bolt (4) □ M10 X 1.5 Hex nut (4) □ 7/16 USS Washer (4) #130 - TJ 0-8" Track Bar Bracket Hardware (1) □ ½-20 x 2 hex bolt, gr8 (1) □ ½-20 nylock nut, gr8 (1) □ 3/8-16 x 2 hex bolt, gr8 (1) □ 3/8-16 x 2 hex bolt, gr8 (1) □ 3/8-16 rylock nut, gr8 (1) □ 3/8 USS washer (2) □ 1/2" Tapered sleeve 95043 (1) #146 TJ 0-4 SS Brake Line Set (1) □ Front brake hose 88144 (2) □ Rear brake hose 88145 (1) □ Brake hose mounting brkt 91114 (3) □ #10 x 1 self-drilling screw (6) □ Brake Hose clip BQ3052 (3) □ Copper washer BQ3858 (4)                                                                                                                                                                                                                                                                                                                                                                                                                                                                                                                                                                                                                                                                                                                                                                                                                                                                                                                                                                                                                                                                                                                                                                                                                                                                  | Adjustable rear upper control arm 99069 (2)  |
| □ Bushing installed (4)  #11 - Brake Line Relocation Hardware (1) □ 1/4x1 Self drilling sheet metal screw (2)  #60 - Rear Sway Bar Link Hardware (1) □ 3/4" hourglass bushings 94025BK-01 (4) □ 10mm Sway bar bolt sleeves 92037 (4) □ M10 x 60 Sway bar link bolt (4) □ M10 X 1.5 Hex nut (4) □ 7/16 USS Washer (4)  #130 - TJ 0-8" Track Bar Bracket Hardware (1) □ ½-20 x 2 hex bolt, gr8 (1) □ ½-20 nylock nut, gr8 (1) □ 3/8-16 x 2 hex bolt, gr8 (1) □ 3/8-16 nylock nut, gr8 (1) □ 3/8 USS washer (2) □ 1/2" Tapered sleeve 95043 (1)  #146 TJ 0-4 SS Brake Line Set (1) □ Front brake hose 88144 (2) □ Rear brake hose 88145 (1) □ Brake hose mounting brkt 91114 (3) □ #10 x 1 self-drilling screw (6) □ Brake Hose clip BQ3052 (3) □ Copper washer BQ3858 (4)                                                                                                                                                                                                                                                                                                                                                                                                                                                                                                                                                                                                                                                                                                                                                                                                                                                                                                                                                                                                                                                                                                                                                                                                                                                                                                                                                       | :                                            |
| □ Bushing installed (4)  #11 - Brake Line Relocation Hardware (1) □ 1/4x1 Self drilling sheet metal screw (2)  #60 - Rear Sway Bar Link Hardware (1) □ 3/4" hourglass bushings 94025BK-01 (4) □ 10mm Sway bar bolt sleeves 92037 (4) □ M10 x 60 Sway bar link bolt (4) □ M10 X 1.5 Hex nut (4) □ 7/16 USS Washer (4)  #130 - TJ 0-8" Track Bar Bracket Hardware (1) □ ½-20 x 2 hex bolt, gr8 (1) □ ½-20 nylock nut, gr8 (1) □ 3/8-16 x 2 hex bolt, gr8 (1) □ 3/8-16 nylock nut, gr8 (1) □ 3/8-16 rylock nut, gr8 (1) □ 3/8-1 | ☐ 1-14 Jam Nut (2)                           |
| ☐ 1/4x1 Self drilling sheet metal screw (2) #60 - Rear Sway Bar Link Hardware (1) ☐ 3/4" hourglass bushings 94025BK-01 (4) ☐ 10mm Sway bar bolt sleeves 92037 (4) ☐ M10 x 60 Sway bar link bolt (4) ☐ M10 X 1.5 Hex nut (4) ☐ 7/16 USS Washer (4) #130 - TJ 0-8" Track Bar Bracket Hardware (1) ☐ ½-20 x 2 hex bolt, gr8 (1) ☐ ½-20 x 2 hex bolt, gr8 (1) ☐ ½-20 nylock nut, gr8 (1) ☐ 3/8-16 x 2 hex bolt, gr8 (1) ☐ 3/8-16 nylock nut, gr8 (1) ☐ 3/8 USS washer (2) ☐ 1/2" Tapered sleeve 95043 (1) #146 TJ 0-4 SS Brake Line Set (1) ☐ Front brake hose 88144 (2) ☐ Rear brake hose mounting brkt 91114 (3) ☐ #10 x 1 self-drilling screw (6) ☐ Brake Hose clip BQ3052 (3) ☐ Copper washer BQ3858 (4)                                                                                                                                                                                                                                                                                                                                                                                                                                                                                                                                                                                                                                                                                                                                                                                                                                                                                                                                                                                                                                                                                                                                                                                                                                                                                                                                                                                                                      | ☐ Bushing installed (4)                      |
| #60 - Rear Sway Bar Link Hardware (1)  3/4" hourglass bushings 94025BK-01 (4)  10mm Sway bar bolt sleeves 92037 (4)  M10 x 60 Sway bar link bolt (4)  M10 X 1.5 Hex nut (4)  7/16 USS Washer (4)  #130 - TJ 0-8" Track Bar Bracket Hardware (1)  ½-20 x 2 hex bolt, gr8 (1)  ½-20 nylock nut, gr8 (1)  3/8-16 x 2 hex bolt, gr8 (1)  3/8-16 nylock nut, gr8 (1)  3/8 USS washer (2)  1/2" Tapered sleeve 95043 (1)  #146 TJ 0-4 SS Brake Line Set (1)  Front brake hose 88144 (2)  Rear brake hose mounting brkt 91114 (3)  #10 x 1 self-drilling screw (6)  Brake Hose clip BQ3052 (3)  Copper washer BQ3858 (4)                                                                                                                                                                                                                                                                                                                                                                                                                                                                                                                                                                                                                                                                                                                                                                                                                                                                                                                                                                                                                                                                                                                                                                                                                                                                                                                                                                                                                                                                                                             |                                              |
| □ 3/4" hourglass bushings 94025BK-01 (4) □ 10mm Sway bar bolt sleeves 92037 (4) □ M10 x 60 Sway bar link bolt (4) □ M10 X 1.5 Hex nut (4) □ 7/16 USS Washer (4)  #130 - TJ 0-8" Track Bar Bracket Hardware (1) □ ½-20 x 2 hex bolt, gr8 (1) □ ½-20 nylock nut, gr8 (1) □ 3/8-16 x 2 hex bolt, gr8 (1) □ 3/8-16 nylock nut, gr8 (1) □ 3/8 USS washer (2) □ 1/2" Tapered sleeve 95043 (1)  #146 TJ 0-4 SS Brake Line Set (1) □ Front brake hose 88144 (2) □ Rear brake hose 88145 (1) □ Brake hose mounting brkt 91114 (3) □ #10 x 1 self-drilling screw (6) □ Brake Hose clip BQ3052 (3) □ Copper washer BQ3858 (4)                                                                                                                                                                                                                                                                                                                                                                                                                                                                                                                                                                                                                                                                                                                                                                                                                                                                                                                                                                                                                                                                                                                                                                                                                                                                                                                                                                                                                                                                                                            | • • • • • • • • • • • • • • • • • • • •      |
| □ 10mm Sway bar bolt sleeves 92037 (4) □ M10 x 60 Sway bar link bolt (4) □ M10 X 1.5 Hex nut (4) □ 7/16 USS Washer (4)  #130 - TJ 0-8" Track Bar Bracket Hardware (1) □ ½-20 x 2 hex bolt, gr8 (1) □ ½-50 nylock nut, gr8 (1) □ 3/8-16 x 2 hex bolt, gr8 (1) □ 3/8-16 nylock nut, gr8 (1) □ 3/8 USS washer (2) □ 1/2" Tapered sleeve 95043 (1)  #146 TJ 0-4 SS Brake Line Set (1) □ Front brake hose 88144 (2) □ Rear brake hose 88145 (1) □ Brake hose mounting brkt 91114 (3) □ #10 x 1 self-drilling screw (6) □ Brake Hose clip BQ3052 (3) □ Copper washer BQ3858 (4)                                                                                                                                                                                                                                                                                                                                                                                                                                                                                                                                                                                                                                                                                                                                                                                                                                                                                                                                                                                                                                                                                                                                                                                                                                                                                                                                                                                                                                                                                                                                                     |                                              |
| <ul> <li>M10 x 60 Sway bar link bolt (4)</li> <li>M10 X 1.5 Hex nut (4)</li> <li>7/16 USS Washer (4)</li> <li>#130 - TJ 0-8" Track Bar Bracket Hardware (1)</li> <li>½-20 x 2 hex bolt, gr8 (1)</li> <li>½-20 nylock nut, gr8 (1)</li> <li>3/8-16 x 2 hex bolt, gr8 (1)</li> <li>3/8-16 nylock nut, gr8 (1)</li> <li>3/8 USS washer (2)</li> <li>1/2" Tapered sleeve 95043 (1)</li> <li>#146 TJ 0-4 SS Brake Line Set (1)</li> <li>Front brake hose 88144 (2)</li> <li>Rear brake hose 88145 (1)</li> <li>Brake hose mounting brkt 91114 (3)</li> <li>#10 x 1 self-drilling screw (6)</li> <li>Brake Hose clip BQ3052 (3)</li> <li>Copper washer BQ3858 (4)</li> </ul>                                                                                                                                                                                                                                                                                                                                                                                                                                                                                                                                                                                                                                                                                                                                                                                                                                                                                                                                                                                                                                                                                                                                                                                                                                                                                                                                                                                                                                                        | • • • • • • • • • • • • • • • • • • • •      |
| <ul> <li>M10 X 1.5 Hex nut (4)</li> <li>7/16 USS Washer (4)</li> <li>#130 - TJ 0-8" Track Bar Bracket Hardware (1)</li> <li>½-20 x 2 hex bolt, gr8 (1)</li> <li>½-20 nylock nut, gr8 (1)</li> <li>3/8-16 x 2 hex bolt, gr8 (1)</li> <li>3/8-16 nylock nut, gr8 (1)</li> <li>3/8 USS washer (2)</li> <li>1/2" Tapered sleeve 95043 (1)</li> <li>#146 TJ 0-4 SS Brake Line Set (1)</li> <li>Front brake hose 88144 (2)</li> <li>Rear brake hose 88145 (1)</li> <li>Brake hose mounting brkt 91114 (3)</li> <li>#10 x 1 self-drilling screw (6)</li> <li>Brake Hose clip BQ3052 (3)</li> <li>Copper washer BQ3858 (4)</li> </ul>                                                                                                                                                                                                                                                                                                                                                                                                                                                                                                                                                                                                                                                                                                                                                                                                                                                                                                                                                                                                                                                                                                                                                                                                                                                                                                                                                                                                                                                                                                 |                                              |
| ☐ 7/16 USS Washer (4)  #130 - TJ 0-8" Track Bar Bracket Hardware (1)  ☐ ½-20 x 2 hex bolt, gr8 (1)  ☐ ½-20 nylock nut, gr8 (1)  ☐ 3/8-16 x 2 hex bolt, gr8 (1)  ☐ 3/8-16 nylock nut, gr8 (1)  ☐ 3/8 USS washer (2)  ☐ 1/2" Tapered sleeve 95043 (1)  #146 TJ 0-4 SS Brake Line Set (1)  ☐ Front brake hose 88144 (2)  ☐ Rear brake hose 88145 (1)  ☐ Brake hose mounting brkt 91114 (3)  ☐ #10 x 1 self-drilling screw (6)  ☐ Brake Hose clip BQ3052 (3)  ☐ Copper washer BQ3858 (4)                                                                                                                                                                                                                                                                                                                                                                                                                                                                                                                                                                                                                                                                                                                                                                                                                                                                                                                                                                                                                                                                                                                                                                                                                                                                                                                                                                                                                                                                                                                                                                                                                                          |                                              |
| #130 - TJ 0-8" Track Bar Bracket Hardware (1)  1/2-20 x 2 hex bolt, gr8 (1)  1/2 SAE hardened washer (2)  1/2-20 nylock nut, gr8 (1)  3/8-16 x 2 hex bolt, gr8 (1)  3/8-16 nylock nut, gr8 (1)  3/8 USS washer (2)  1/2" Tapered sleeve 95043 (1)  #146 TJ 0-4 SS Brake Line Set (1)  Front brake hose 88144 (2)  Rear brake hose 88145 (1)  Brake hose mounting brkt 91114 (3)  #10 x 1 self-drilling screw (6)  Brake Hose clip BQ3052 (3)  Copper washer BQ3858 (4)                                                                                                                                                                                                                                                                                                                                                                                                                                                                                                                                                                                                                                                                                                                                                                                                                                                                                                                                                                                                                                                                                                                                                                                                                                                                                                                                                                                                                                                                                                                                                                                                                                                        |                                              |
| <ul> <li>½-20 x 2 hex bolt, gr8 (1)</li> <li>½ SAE hardened washer (2)</li> <li>½-20 nylock nut, gr8 (1)</li> <li>3/8-16 x 2 hex bolt, gr8 (1)</li> <li>3/8-16 nylock nut, gr8 (1)</li> <li>3/8 USS washer (2)</li> <li>1/2" Tapered sleeve 95043 (1)</li> <li>#146 TJ 0-4 SS Brake Line Set (1)</li> <li>Front brake hose 88144 (2)</li> <li>Rear brake hose 88145 (1)</li> <li>Brake hose mounting brkt 91114 (3)</li> <li>#10 x 1 self-drilling screw (6)</li> <li>Brake Hose clip BQ3052 (3)</li> <li>Copper washer BQ3858 (4)</li> </ul>                                                                                                                                                                                                                                                                                                                                                                                                                                                                                                                                                                                                                                                                                                                                                                                                                                                                                                                                                                                                                                                                                                                                                                                                                                                                                                                                                                                                                                                                                                                                                                                 | <u> </u>                                     |
| ☐ ½ SAE hardened washer (2) ☐ ½-20 nylock nut, gr8 (1) ☐ 3/8-16 x 2 hex bolt, gr8 (1) ☐ 3/8-16 nylock nut, gr8 (1) ☐ 3/8 USS washer (2) ☐ 1/2" Tapered sleeve 95043 (1) #146 TJ 0-4 SS Brake Line Set (1) ☐ Front brake hose 88144 (2) ☐ Rear brake hose 88145 (1) ☐ Brake hose mounting brkt 91114 (3) ☐ #10 x 1 self-drilling screw (6) ☐ Brake Hose clip BQ3052 (3) ☐ Copper washer BQ3858 (4)                                                                                                                                                                                                                                                                                                                                                                                                                                                                                                                                                                                                                                                                                                                                                                                                                                                                                                                                                                                                                                                                                                                                                                                                                                                                                                                                                                                                                                                                                                                                                                                                                                                                                                                             |                                              |
| □ 3/8 USS washer (2) □ 1/2" Tapered sleeve 95043 (1)  #146 TJ 0-4 SS Brake Line Set (1) □ Front brake hose 88144 (2) □ Rear brake hose 88145 (1) □ Brake hose mounting brkt 91114 (3) □ #10 x 1 self-drilling screw (6) □ Brake Hose clip BQ3052 (3) □ Copper washer BQ3858 (4)                                                                                                                                                                                                                                                                                                                                                                                                                                                                                                                                                                                                                                                                                                                                                                                                                                                                                                                                                                                                                                                                                                                                                                                                                                                                                                                                                                                                                                                                                                                                                                                                                                                                                                                                                                                                                                               |                                              |
| □ 3/8 USS washer (2) □ 1/2" Tapered sleeve 95043 (1)  #146 TJ 0-4 SS Brake Line Set (1) □ Front brake hose 88144 (2) □ Rear brake hose 88145 (1) □ Brake hose mounting brkt 91114 (3) □ #10 x 1 self-drilling screw (6) □ Brake Hose clip BQ3052 (3) □ Copper washer BQ3858 (4)                                                                                                                                                                                                                                                                                                                                                                                                                                                                                                                                                                                                                                                                                                                                                                                                                                                                                                                                                                                                                                                                                                                                                                                                                                                                                                                                                                                                                                                                                                                                                                                                                                                                                                                                                                                                                                               | ☐ 1/ 20 subsk sist are /4\                   |
| □ 3/8 USS washer (2) □ 1/2" Tapered sleeve 95043 (1)  #146 TJ 0-4 SS Brake Line Set (1) □ Front brake hose 88144 (2) □ Rear brake hose 88145 (1) □ Brake hose mounting brkt 91114 (3) □ #10 x 1 self-drilling screw (6) □ Brake Hose clip BQ3052 (3) □ Copper washer BQ3858 (4)                                                                                                                                                                                                                                                                                                                                                                                                                                                                                                                                                                                                                                                                                                                                                                                                                                                                                                                                                                                                                                                                                                                                                                                                                                                                                                                                                                                                                                                                                                                                                                                                                                                                                                                                                                                                                                               | ☐ /2-20 NYIOCK NUL, GIO (1)                  |
| □ 3/8 USS washer (2) □ 1/2" Tapered sleeve 95043 (1)  #146 TJ 0-4 SS Brake Line Set (1) □ Front brake hose 88144 (2) □ Rear brake hose 88145 (1) □ Brake hose mounting brkt 91114 (3) □ #10 x 1 self-drilling screw (6) □ Brake Hose clip BQ3052 (3) □ Copper washer BQ3858 (4)                                                                                                                                                                                                                                                                                                                                                                                                                                                                                                                                                                                                                                                                                                                                                                                                                                                                                                                                                                                                                                                                                                                                                                                                                                                                                                                                                                                                                                                                                                                                                                                                                                                                                                                                                                                                                                               | ☐ 3/8-16 X 2 Nex DOIT, gr8 (1)               |
| ☐ 1/2" Tapered sleeve 95043 (1)  #146 TJ 0-4 SS Brake Line Set (1)  ☐ Front brake hose 88144 (2)  ☐ Rear brake hose 88145 (1)  ☐ Brake hose mounting brkt 91114 (3)  ☐ #10 x 1 self-drilling screw (6)  ☐ Brake Hose clip BQ3052 (3)  ☐ Copper washer BQ3858 (4)                                                                                                                                                                                                                                                                                                                                                                                                                                                                                                                                                                                                                                                                                                                                                                                                                                                                                                                                                                                                                                                                                                                                                                                                                                                                                                                                                                                                                                                                                                                                                                                                                                                                                                                                                                                                                                                              |                                              |
| #146 TJ 0-4 SS Brake Line Set (1)  Front brake hose 88144 (2)  Rear brake hose 88145 (1)  Brake hose mounting brkt 91114 (3)  #10 x 1 self-drilling screw (6)  Brake Hose clip BQ3052 (3)  Copper washer BQ3858 (4)                                                                                                                                                                                                                                                                                                                                                                                                                                                                                                                                                                                                                                                                                                                                                                                                                                                                                                                                                                                                                                                                                                                                                                                                                                                                                                                                                                                                                                                                                                                                                                                                                                                                                                                                                                                                                                                                                                           | _                                            |
| ☐ Front brake hose 88144 (2) ☐ Rear brake hose 88145 (1) ☐ Brake hose mounting brkt 91114 (3) ☐ #10 x 1 self-drilling screw (6) ☐ Brake Hose clip BQ3052 (3) ☐ Copper washer BQ3858 (4)                                                                                                                                                                                                                                                                                                                                                                                                                                                                                                                                                                                                                                                                                                                                                                                                                                                                                                                                                                                                                                                                                                                                                                                                                                                                                                                                                                                                                                                                                                                                                                                                                                                                                                                                                                                                                                                                                                                                       | <u> </u>                                     |
| <ul> <li>□ Rear brake hose 88145 (1)</li> <li>□ Brake hose mounting brkt 91114 (3)</li> <li>□ #10 x 1 self-drilling screw (6)</li> <li>□ Brake Hose clip BQ3052 (3)</li> <li>□ Copper washer BQ3858 (4)</li> </ul>                                                                                                                                                                                                                                                                                                                                                                                                                                                                                                                                                                                                                                                                                                                                                                                                                                                                                                                                                                                                                                                                                                                                                                                                                                                                                                                                                                                                                                                                                                                                                                                                                                                                                                                                                                                                                                                                                                            |                                              |
| <ul> <li>□ Brake hose mounting brkt 91114 (3)</li> <li>□ #10 x 1 self-drilling screw (6)</li> <li>□ Brake Hose clip BQ3052 (3)</li> <li>□ Copper washer BQ3858 (4)</li> </ul>                                                                                                                                                                                                                                                                                                                                                                                                                                                                                                                                                                                                                                                                                                                                                                                                                                                                                                                                                                                                                                                                                                                                                                                                                                                                                                                                                                                                                                                                                                                                                                                                                                                                                                                                                                                                                                                                                                                                                 |                                              |
| <ul> <li>#10 x 1 self-drilling screw (6)</li> <li>Brake Hose clip BQ3052 (3)</li> <li>Copper washer BQ3858 (4)</li> </ul>                                                                                                                                                                                                                                                                                                                                                                                                                                                                                                                                                                                                                                                                                                                                                                                                                                                                                                                                                                                                                                                                                                                                                                                                                                                                                                                                                                                                                                                                                                                                                                                                                                                                                                                                                                                                                                                                                                                                                                                                     | Brake hose mounting brkt 91114 (3)           |
| ☐ Brake Hose clip BQ3052 (3) ☐ Copper washer BQ3858 (4)                                                                                                                                                                                                                                                                                                                                                                                                                                                                                                                                                                                                                                                                                                                                                                                                                                                                                                                                                                                                                                                                                                                                                                                                                                                                                                                                                                                                                                                                                                                                                                                                                                                                                                                                                                                                                                                                                                                                                                                                                                                                       | #10 x 1 self-drilling screw (6)              |
| Copper washer BQ3858 (4)                                                                                                                                                                                                                                                                                                                                                                                                                                                                                                                                                                                                                                                                                                                                                                                                                                                                                                                                                                                                                                                                                                                                                                                                                                                                                                                                                                                                                                                                                                                                                                                                                                                                                                                                                                                                                                                                                                                                                                                                                                                                                                      |                                              |
| ``                                                                                                                                                                                                                                                                                                                                                                                                                                                                                                                                                                                                                                                                                                                                                                                                                                                                                                                                                                                                                                                                                                                                                                                                                                                                                                                                                                                                                                                                                                                                                                                                                                                                                                                                                                                                                                                                                                                                                                                                                                                                                                                            | . ` ` ` ` ` `                                |
|                                                                                                                                                                                                                                                                                                                                                                                                                                                                                                                                                                                                                                                                                                                                                                                                                                                                                                                                                                                                                                                                                                                                                                                                                                                                                                                                                                                                                                                                                                                                                                                                                                                                                                                                                                                                                                                                                                                                                                                                                                                                                                                               |                                              |