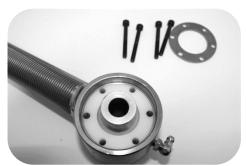

### Optional: 1997 to 2002 (15201)

- Transfer case drop spacer 85039, 23 5/8" long (1)
- ☐ Transfer case drop spacer 85040, 20 5/8" long (1)

### #74 '97-'02 T-case Drop Hardware (1)

- ☐ Plastic end cap 1 ½ x 2 RER1-1/2x2-10-14(4)
- ☐ 1/2 x 3" flat head cap screw (6)