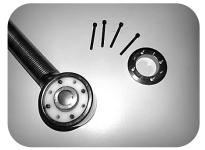

| □ TJ 3" Rear coil spring 96019 (2) □ Iron Rock logo decals (2) □ Ironrockoffroad.com decal (1) □ Rear Sway Bar Link, 10.75" 92146 (2) □ Adjustable front upper control arm 99068 (2) □ Front UCA Threaded Male End 99067 (2) □ 1-14 Jam Nut (2) □ Bushing installed (2) □ Adjustable rear upper control arm 99069 (2) □ Rear UCA Threaded Male End 99063 (2) □ 1-14 Jam Nut (2) □ Bushing installed (4) #11 - Brake Line Relocation Hardware (1) □ 1/4x1 Self drilling sheet metal screw (2) #60 - Rear Sway Bar Link Hardware (1) □ 3/4" hourglass bushings 94025BK-01 (4) □ 10mm Sway bar bolt sleeves 92037 (4) □ M10 x 60 Sway bar link bolt (4) □ M10 x 1.5 Hex nut (4) □ 7/16 USS Washer (4) #130 - TJ 0-8" Track Bar Bracket Hardware (1) □ ½-20 x 2 hex bolt, gr8 (1) □ ½-20 nylock nut, gr8 (1) □ 3/8-16 nylock nut, gr8 (1) □ 3/8-16 nylock nut, gr8 (1) □ 3/8 USS washer (2) □ 1/2" Tapered sleeve 95043 (1) #146 TJ 0-4 SS Brake Line Set (1) □ Front brake hose 88144 (2) □ Rear brake hose 88145 (1) □ Brake hose mounting brkt 91114 (3) □ #10 x 1 self-drilling screw (6) □ Brake Hose clip BQ3052 (3) □ Copper washer BQ3858 (4)  T-case Drop Kits                                                                                                                                                                                                                                                                                                                                                                                                                                                                                                                                                                                                                                                                                                                                                                                                                                                                                                                                                           | ☐ TJ 3" Front coil spring 96017 (2)          |
|-------------------------------------------------------------------------------------------------------------------------------------------------------------------------------------------------------------------------------------------------------------------------------------------------------------------------------------------------------------------------------------------------------------------------------------------------------------------------------------------------------------------------------------------------------------------------------------------------------------------------------------------------------------------------------------------------------------------------------------------------------------------------------------------------------------------------------------------------------------------------------------------------------------------------------------------------------------------------------------------------------------------------------------------------------------------------------------------------------------------------------------------------------------------------------------------------------------------------------------------------------------------------------------------------------------------------------------------------------------------------------------------------------------------------------------------------------------------------------------------------------------------------------------------------------------------------------------------------------------------------------------------------------------------------------------------------------------------------------------------------------------------------------------------------------------------------------------------------------------------------------------------------------------------------------------------------------------------------------------------------------------------------------------------------------------------------------------------------------------------------------|----------------------------------------------|
| □ Iron Rock logo decals (2) □ Ironrockoffroad.com decal (1) □ Rear Sway Bar Link, 10.75" 92146 (2) □ Adjustable front upper control arm 99068 (2) □ Front UCA Threaded Male End 99067 (2) □ 1-14 Jam Nut (2) □ Bushing installed (2) □ Adjustable rear upper control arm 99069 (2) □ Rear UCA Threaded Male End 99063 (2) □ 1-14 Jam Nut (2) □ Bushing installed (4) #11 - Brake Line Relocation Hardware (1) □ 1/4x1 Self drilling sheet metal screw (2) #60 - Rear Sway Bar Link Hardware (1) □ 3/4" hourglass bushings 94025BK-01 (4) □ 10mm Sway bar bolt sleeves 92037 (4) □ M10 x 60 Sway bar link bolt (4) □ M10 x 1.5 Hex nut (4) □ 7/16 USS Washer (4) #130 - TJ 0-8" Track Bar Bracket Hardware (1) □ ½-20 x 2 hex bolt, gr8 (1) □ ½-20 nylock nut, gr8 (1) □ 3/8-16 x 2 hex bolt, gr8 (1) □ 3/8-16 nylock nut, gr8 (1) □ 3/8-16 nylock nut, gr8 (1) □ 1/2" Tapered sleeve 95043 (1) #146 TJ 0-4 SS Brake Line Set (1) □ Front brake hose 88144 (2) □ Rear brake hose 88145 (1) □ Brake hose mounting brkt 91114 (3) □ #10 x 1 self-drilling screw (6) □ Brake Hose clip BQ3052 (3) □ Copper washer BQ3858 (4)                                                                                                                                                                                                                                                                                                                                                                                                                                                                                                                                                                                                                                                                                                                                                                                                                                                                                                                                                                                                      | ☐ TJ 3" Rear coil spring 96019 (2)           |
| □ Ironrockoffroad.com decal (1) □ Rear Sway Bar Link, 10.75" 92146 (2) □ Adjustable front upper control arm 99068 (2) □ Front UCA Threaded Male End 99067 (2) □ 1-14 Jam Nut (2) □ Bushing installed (2) □ Adjustable rear upper control arm 99069 (2) □ Rear UCA Threaded Male End 99063 (2) □ 1-14 Jam Nut (2) □ Bushing installed (4) #11 - Brake Line Relocation Hardware (1) □ 1/4x1 Self drilling sheet metal screw (2) #60 - Rear Sway Bar Link Hardware (1) □ 3/4" hourglass bushings 94025BK-01 (4) □ 10mm Sway bar bolt sleeves 92037 (4) □ M10 x 60 Sway bar link bolt (4) □ M10 x 1.5 Hex nut (4) □ 7/16 USS Washer (4) #130 - TJ 0-8" Track Bar Bracket Hardware (1) □ ½-20 x 2 hex bolt, gr8 (1) □ ½-20 nylock nut, gr8 (1) □ 3/8-16 x 2 hex bolt, gr8 (1) □ 3/8-16 nylock nut, gr8 (1) □ 3/8-16 nylock nut, gr8 (1) □ 1/2" Tapered sleeve 95043 (1) #146 TJ 0-4 SS Brake Line Set (1) □ Front brake hose 88144 (2) □ Rear brake hose 88145 (1) □ Brake hose mounting brkt 91114 (3) □ #10 x 1 self-drilling screw (6) □ Brake Hose clip BQ3052 (3) □ Copper washer BQ3858 (4)                                                                                                                                                                                                                                                                                                                                                                                                                                                                                                                                                                                                                                                                                                                                                                                                                                                                                                                                                                                                                                  | ☐ Iron Rock logo decals (2)                  |
| □ Rear Sway Bar Link, 10.75" 92146 (2) □ Adjustable front upper control arm 99068 (2) □ Front UCA Threaded Male End 99067 (2) □ 1-14 Jam Nut (2) □ Bushing installed (2) □ Adjustable rear upper control arm 99069 (2) □ Rear UCA Threaded Male End 99063 (2) □ 1-14 Jam Nut (2) □ Bushing installed (4) #11 - Brake Line Relocation Hardware (1) □ 1/4x1 Self drilling sheet metal screw (2) #60 - Rear Sway Bar Link Hardware (1) □ 3/4" hourglass bushings 94025BK-01 (4) □ 10mm Sway bar bolt sleeves 92037 (4) □ M10 x 60 Sway bar link bolt (4) □ M10 x 1.5 Hex nut (4) □ 7/16 USS Washer (4) #130 - TJ 0-8" Track Bar Bracket Hardware (1) □ ½-20 x 2 hex bolt, gr8 (1) □ ½-20 nylock nut, gr8 (1) □ ½-20 nylock nut, gr8 (1) □ 3/8-16 x 2 hex bolt, gr8 (1) □ 3/8-16 sy by washer (2) □ 1/2" Tapered sleeve 95043 (1) #146 TJ 0-4 SS Brake Line Set (1) □ Front brake hose 88144 (2) □ Rear brake hose 88145 (1) □ Brake hose mounting brkt 91114 (3) □ #10 x 1 self-drilling screw (6) □ Brake Hose clip BQ3052 (3) □ Copper washer BQ3858 (4)                                                                                                                                                                                                                                                                                                                                                                                                                                                                                                                                                                                                                                                                                                                                                                                                                                                                                                                                                                                                                                                                       |                                              |
| □ Adjustable front upper control arm 99068 (2) □ Front UCA Threaded Male End 99067 (2) □ 1-14 Jam Nut (2) □ Bushing installed (2) □ Adjustable rear upper control arm 99069 (2) □ Rear UCA Threaded Male End 99063 (2) □ 1-14 Jam Nut (2) □ Bushing installed (4) #11 - Brake Line Relocation Hardware (1) □ 1/4x1 Self drilling sheet metal screw (2) #60 - Rear Sway Bar Link Hardware (1) □ 3/4" hourglass bushings 94025BK-01 (4) □ 10mm Sway bar bolt sleeves 92037 (4) □ M10 x 60 Sway bar link bolt (4) □ M10 X 1.5 Hex nut (4) □ 7/16 USS Washer (4) #130 - TJ 0-8" Track Bar Bracket Hardware (1) □ ½-20 x 2 hex bolt, gr8 (1) □ ½-20 nylock nut, gr8 (1) □ ½-20 nylock nut, gr8 (1) □ 3/8-16 x 2 hex bolt, gr8 (1) □ 3/8-16 sy bosh sher (2) □ 1/2" Tapered sleeve 95043 (1) #146 TJ 0-4 SS Brake Line Set (1) □ Front brake hose 88144 (2) □ Rear brake hose 88145 (1) □ Brake hose mounting brkt 91114 (3) □ #10 x 1 self-drilling screw (6) □ Brake Hose clip BQ3052 (3) □ Copper washer BQ3858 (4)                                                                                                                                                                                                                                                                                                                                                                                                                                                                                                                                                                                                                                                                                                                                                                                                                                                                                                                                                                                                                                                                                                              | ☐ Rear Sway Bar Link, 10.75" 92146 (2)       |
| □ 1-14 Jam Nut (2) □ Bushing installed (2) □ Adjustable rear upper control arm 99069 (2) □ Rear UCA Threaded Male End 99063 (2) □ 1-14 Jam Nut (2) □ Bushing installed (4) #11 - Brake Line Relocation Hardware (1) □ 1/4x1 Self drilling sheet metal screw (2) #60 - Rear Sway Bar Link Hardware (1) □ 3/4" hourglass bushings 94025BK-01 (4) □ 10mm Sway bar bolt sleeves 92037 (4) □ M10 x 60 Sway bar link bolt (4) □ M10 X 1.5 Hex nut (4) □ 7/16 USS Washer (4) #130 - TJ 0-8" Track Bar Bracket Hardware (1) □ ½-20 x 2 hex bolt, gr8 (1) □ ½-20 nylock nut, gr8 (1) □ 3/8-16 x 2 hex bolt, gr8 (1) □ 3/8-16 nylock nut, gr8 (1) □ 3/8 USS washer (2) □ 1/2" Tapered sleeve 95043 (1) #146 TJ 0-4 SS Brake Line Set (1) □ Front brake hose 88144 (2) □ Rear brake hose 88145 (1) □ Brake hose mounting brkt 91114 (3) □ #10 x 1 self-drilling screw (6) □ Brake Hose clip BQ3052 (3) □ Copper washer BQ3858 (4)                                                                                                                                                                                                                                                                                                                                                                                                                                                                                                                                                                                                                                                                                                                                                                                                                                                                                                                                                                                                                                                                                                                                                                                                        | Adjustable front upper control arm 99068 (2) |
| □ Bushing installed (2) □ Adjustable rear upper control arm 99069 (2) □ Rear UCA Threaded Male End 99063 (2) □ 1-14 Jam Nut (2) □ Bushing installed (4) #11 - Brake Line Relocation Hardware (1) □ 1/4x1 Self drilling sheet metal screw (2) #60 - Rear Sway Bar Link Hardware (1) □ 3/4" hourglass bushings 94025BK-01 (4) □ 10mm Sway bar bolt sleeves 92037 (4) □ M10 x 60 Sway bar link bolt (4) □ M10 X 1.5 Hex nut (4) □ 7/16 USS Washer (4) #130 - TJ 0-8" Track Bar Bracket Hardware (1) □ ½-20 x 2 hex bolt, gr8 (1) □ ½-20 x 2 hex bolt, gr8 (1) □ ½-20 nylock nut, gr8 (1) □ 3/8-16 x 2 hex bolt, gr8 (1) □ 3/8-16 nylock nut, gr8 (1) □ 3/8 USS washer (2) □ 1/2" Tapered sleeve 95043 (1) #146 TJ 0-4 SS Brake Line Set (1) □ Front brake hose 88144 (2) □ Rear brake hose mounting brkt 91114 (3) □ #10 x 1 self-drilling screw (6) □ Brake Hose clip BQ3052 (3) □ Copper washer BQ3858 (4)                                                                                                                                                                                                                                                                                                                                                                                                                                                                                                                                                                                                                                                                                                                                                                                                                                                                                                                                                                                                                                                                                                                                                                                                                     | ☐ Front UCA Threaded Male End 99067 (2)      |
| □ Bushing installed (2) □ Adjustable rear upper control arm 99069 (2) □ Rear UCA Threaded Male End 99063 (2) □ 1-14 Jam Nut (2) □ Bushing installed (4) #11 - Brake Line Relocation Hardware (1) □ 1/4x1 Self drilling sheet metal screw (2) #60 - Rear Sway Bar Link Hardware (1) □ 3/4" hourglass bushings 94025BK-01 (4) □ 10mm Sway bar bolt sleeves 92037 (4) □ M10 x 60 Sway bar link bolt (4) □ M10 X 1.5 Hex nut (4) □ 7/16 USS Washer (4) #130 - TJ 0-8" Track Bar Bracket Hardware (1) □ ½-20 x 2 hex bolt, gr8 (1) □ ½-20 x 2 hex bolt, gr8 (1) □ ½-20 nylock nut, gr8 (1) □ 3/8-16 x 2 hex bolt, gr8 (1) □ 3/8-16 nylock nut, gr8 (1) □ 3/8 USS washer (2) □ 1/2" Tapered sleeve 95043 (1) #146 TJ 0-4 SS Brake Line Set (1) □ Front brake hose 88144 (2) □ Rear brake hose mounting brkt 91114 (3) □ #10 x 1 self-drilling screw (6) □ Brake Hose clip BQ3052 (3) □ Copper washer BQ3858 (4)                                                                                                                                                                                                                                                                                                                                                                                                                                                                                                                                                                                                                                                                                                                                                                                                                                                                                                                                                                                                                                                                                                                                                                                                                     | ☐ 1-14 Jam Nut (2)                           |
| □ Rear UCA Threaded Male End 99063 (2) □ 1-14 Jam Nut (2) □ Bushing installed (4) #11 - Brake Line Relocation Hardware (1) □ 1/4x1 Self drilling sheet metal screw (2) #60 - Rear Sway Bar Link Hardware (1) □ 3/4" hourglass bushings 94025BK-01 (4) □ 10mm Sway bar bolt sleeves 92037 (4) □ M10 x 60 Sway bar link bolt (4) □ M10 X 1.5 Hex nut (4) □ 7/16 USS Washer (4) #130 - TJ 0-8" Track Bar Bracket Hardware (1) □ ½-20 x 2 hex bolt, gr8 (1) □ ½-20 nylock nut, gr8 (1) □ 3/8-16 x 2 hex bolt, gr8 (1) □ 3/8-16 x 2 hex bolt, gr8 (1) □ 3/8-16 rylock nut, gr8 (1) □ 3/8 USS washer (2) □ 1/2" Tapered sleeve 95043 (1) #146 TJ 0-4 SS Brake Line Set (1) □ Front brake hose 88144 (2) □ Rear brake hose 88145 (1) □ Brake hose mounting brkt 91114 (3) □ #10 x 1 self-drilling screw (6) □ Brake Hose clip BQ3052 (3) □ Copper washer BQ3858 (4)                                                                                                                                                                                                                                                                                                                                                                                                                                                                                                                                                                                                                                                                                                                                                                                                                                                                                                                                                                                                                                                                                                                                                                                                                                                                  |                                              |
| □ Rear UCA Threaded Male End 99063 (2) □ 1-14 Jam Nut (2) □ Bushing installed (4) #11 - Brake Line Relocation Hardware (1) □ 1/4x1 Self drilling sheet metal screw (2) #60 - Rear Sway Bar Link Hardware (1) □ 3/4" hourglass bushings 94025BK-01 (4) □ 10mm Sway bar bolt sleeves 92037 (4) □ M10 x 60 Sway bar link bolt (4) □ M10 X 1.5 Hex nut (4) □ 7/16 USS Washer (4) #130 - TJ 0-8" Track Bar Bracket Hardware (1) □ ½-20 x 2 hex bolt, gr8 (1) □ ½-20 nylock nut, gr8 (1) □ 3/8-16 x 2 hex bolt, gr8 (1) □ 3/8-16 x 2 hex bolt, gr8 (1) □ 3/8-16 rylock nut, gr8 (1) □ 3/8 USS washer (2) □ 1/2" Tapered sleeve 95043 (1) #146 TJ 0-4 SS Brake Line Set (1) □ Front brake hose 88144 (2) □ Rear brake hose 88145 (1) □ Brake hose mounting brkt 91114 (3) □ #10 x 1 self-drilling screw (6) □ Brake Hose clip BQ3052 (3) □ Copper washer BQ3858 (4)                                                                                                                                                                                                                                                                                                                                                                                                                                                                                                                                                                                                                                                                                                                                                                                                                                                                                                                                                                                                                                                                                                                                                                                                                                                                  | Adjustable rear upper control arm 99069 (2)  |
| □ Bushing installed (4)  #11 - Brake Line Relocation Hardware (1) □ 1/4x1 Self drilling sheet metal screw (2)  #60 - Rear Sway Bar Link Hardware (1) □ 3/4" hourglass bushings 94025BK-01 (4) □ 10mm Sway bar bolt sleeves 92037 (4) □ M10 x 60 Sway bar link bolt (4) □ M10 X 1.5 Hex nut (4) □ 7/16 USS Washer (4)  #130 - TJ 0-8" Track Bar Bracket Hardware (1) □ ½-20 x 2 hex bolt, gr8 (1) □ ½-20 nylock nut, gr8 (1) □ 3/8-16 x 2 hex bolt, gr8 (1) □ 3/8-16 nylock nut, gr8 (1) □ 3/8 USS washer (2) □ 1/2" Tapered sleeve 95043 (1)  #146 TJ 0-4 SS Brake Line Set (1) □ Front brake hose 88144 (2) □ Rear brake hose 88145 (1) □ Brake hose mounting brkt 91114 (3) □ #10 x 1 self-drilling screw (6) □ Brake Hose clip BQ3052 (3) □ Copper washer BQ3858 (4)                                                                                                                                                                                                                                                                                                                                                                                                                                                                                                                                                                                                                                                                                                                                                                                                                                                                                                                                                                                                                                                                                                                                                                                                                                                                                                                                                       | :                                            |
| □ Bushing installed (4)  #11 - Brake Line Relocation Hardware (1) □ 1/4x1 Self drilling sheet metal screw (2)  #60 - Rear Sway Bar Link Hardware (1) □ 3/4" hourglass bushings 94025BK-01 (4) □ 10mm Sway bar bolt sleeves 92037 (4) □ M10 x 60 Sway bar link bolt (4) □ M10 X 1.5 Hex nut (4) □ 7/16 USS Washer (4)  #130 - TJ 0-8" Track Bar Bracket Hardware (1) □ ½-20 x 2 hex bolt, gr8 (1) □ ½-20 nylock nut, gr8 (1) □ 3/8-16 x 2 hex bolt, gr8 (1) □ 3/8-16 nylock nut, gr8 (1) □ 3/8-16 rylock nut, gr8 (1) □ 3/8-1 | ☐ 1-14 Jam Nut (2)                           |
| ☐ 1/4x1 Self drilling sheet metal screw (2) #60 - Rear Sway Bar Link Hardware (1) ☐ 3/4" hourglass bushings 94025BK-01 (4) ☐ 10mm Sway bar bolt sleeves 92037 (4) ☐ M10 x 60 Sway bar link bolt (4) ☐ M10 X 1.5 Hex nut (4) ☐ 7/16 USS Washer (4) #130 - TJ 0-8" Track Bar Bracket Hardware (1) ☐ ½-20 x 2 hex bolt, gr8 (1) ☐ ½-20 x 2 hex bolt, gr8 (1) ☐ ½-20 nylock nut, gr8 (1) ☐ 3/8-16 x 2 hex bolt, gr8 (1) ☐ 3/8-16 nylock nut, gr8 (1) ☐ 3/8 USS washer (2) ☐ 1/2" Tapered sleeve 95043 (1) #146 TJ 0-4 SS Brake Line Set (1) ☐ Front brake hose 88144 (2) ☐ Rear brake hose mounting brkt 91114 (3) ☐ #10 x 1 self-drilling screw (6) ☐ Brake Hose clip BQ3052 (3) ☐ Copper washer BQ3858 (4)                                                                                                                                                                                                                                                                                                                                                                                                                                                                                                                                                                                                                                                                                                                                                                                                                                                                                                                                                                                                                                                                                                                                                                                                                                                                                                                                                                                                                      | ☐ Bushing installed (4)                      |
| #60 - Rear Sway Bar Link Hardware (1)  3/4" hourglass bushings 94025BK-01 (4)  10mm Sway bar bolt sleeves 92037 (4)  M10 x 60 Sway bar link bolt (4)  M10 X 1.5 Hex nut (4)  7/16 USS Washer (4)  #130 - TJ 0-8" Track Bar Bracket Hardware (1)  ½-20 x 2 hex bolt, gr8 (1)  ½-20 nylock nut, gr8 (1)  3/8-16 x 2 hex bolt, gr8 (1)  3/8-16 nylock nut, gr8 (1)  3/8 USS washer (2)  1/2" Tapered sleeve 95043 (1)  #146 TJ 0-4 SS Brake Line Set (1)  Front brake hose 88144 (2)  Rear brake hose mounting brkt 91114 (3)  #10 x 1 self-drilling screw (6)  Brake Hose clip BQ3052 (3)  Copper washer BQ3858 (4)                                                                                                                                                                                                                                                                                                                                                                                                                                                                                                                                                                                                                                                                                                                                                                                                                                                                                                                                                                                                                                                                                                                                                                                                                                                                                                                                                                                                                                                                                                             |                                              |
| □ 3/4" hourglass bushings 94025BK-01 (4) □ 10mm Sway bar bolt sleeves 92037 (4) □ M10 x 60 Sway bar link bolt (4) □ M10 X 1.5 Hex nut (4) □ 7/16 USS Washer (4)  #130 - TJ 0-8" Track Bar Bracket Hardware (1) □ ½-20 x 2 hex bolt, gr8 (1) □ ½-20 nylock nut, gr8 (1) □ 3/8-16 x 2 hex bolt, gr8 (1) □ 3/8-16 nylock nut, gr8 (1) □ 3/8 USS washer (2) □ 1/2" Tapered sleeve 95043 (1)  #146 TJ 0-4 SS Brake Line Set (1) □ Front brake hose 88144 (2) □ Rear brake hose 88145 (1) □ Brake hose mounting brkt 91114 (3) □ #10 x 1 self-drilling screw (6) □ Brake Hose clip BQ3052 (3) □ Copper washer BQ3858 (4)                                                                                                                                                                                                                                                                                                                                                                                                                                                                                                                                                                                                                                                                                                                                                                                                                                                                                                                                                                                                                                                                                                                                                                                                                                                                                                                                                                                                                                                                                                            | • • • • • • • • • • • • • • • • • • • •      |
| □ 10mm Sway bar bolt sleeves 92037 (4) □ M10 x 60 Sway bar link bolt (4) □ M10 X 1.5 Hex nut (4) □ 7/16 USS Washer (4)  #130 - TJ 0-8" Track Bar Bracket Hardware (1) □ ½-20 x 2 hex bolt, gr8 (1) □ ½-50 nylock nut, gr8 (1) □ 3/8-16 x 2 hex bolt, gr8 (1) □ 3/8-16 nylock nut, gr8 (1) □ 3/8 USS washer (2) □ 1/2" Tapered sleeve 95043 (1)  #146 TJ 0-4 SS Brake Line Set (1) □ Front brake hose 88144 (2) □ Rear brake hose 88145 (1) □ Brake hose mounting brkt 91114 (3) □ #10 x 1 self-drilling screw (6) □ Brake Hose clip BQ3052 (3) □ Copper washer BQ3858 (4)                                                                                                                                                                                                                                                                                                                                                                                                                                                                                                                                                                                                                                                                                                                                                                                                                                                                                                                                                                                                                                                                                                                                                                                                                                                                                                                                                                                                                                                                                                                                                     |                                              |
| <ul> <li>M10 x 60 Sway bar link bolt (4)</li> <li>M10 X 1.5 Hex nut (4)</li> <li>7/16 USS Washer (4)</li> <li>#130 - TJ 0-8" Track Bar Bracket Hardware (1)</li> <li>½-20 x 2 hex bolt, gr8 (1)</li> <li>½-20 nylock nut, gr8 (1)</li> <li>3/8-16 x 2 hex bolt, gr8 (1)</li> <li>3/8-16 nylock nut, gr8 (1)</li> <li>3/8 USS washer (2)</li> <li>1/2" Tapered sleeve 95043 (1)</li> <li>#146 TJ 0-4 SS Brake Line Set (1)</li> <li>Front brake hose 88144 (2)</li> <li>Rear brake hose 88145 (1)</li> <li>Brake hose mounting brkt 91114 (3)</li> <li>#10 x 1 self-drilling screw (6)</li> <li>Brake Hose clip BQ3052 (3)</li> <li>Copper washer BQ3858 (4)</li> </ul>                                                                                                                                                                                                                                                                                                                                                                                                                                                                                                                                                                                                                                                                                                                                                                                                                                                                                                                                                                                                                                                                                                                                                                                                                                                                                                                                                                                                                                                        | • • • • • • • • • • • • • • • • • • • •      |
| <ul> <li>M10 X 1.5 Hex nut (4)</li> <li>7/16 USS Washer (4)</li> <li>#130 - TJ 0-8" Track Bar Bracket Hardware (1)</li> <li>½-20 x 2 hex bolt, gr8 (1)</li> <li>½-20 nylock nut, gr8 (1)</li> <li>3/8-16 x 2 hex bolt, gr8 (1)</li> <li>3/8-16 nylock nut, gr8 (1)</li> <li>3/8 USS washer (2)</li> <li>1/2" Tapered sleeve 95043 (1)</li> <li>#146 TJ 0-4 SS Brake Line Set (1)</li> <li>Front brake hose 88144 (2)</li> <li>Rear brake hose 88145 (1)</li> <li>Brake hose mounting brkt 91114 (3)</li> <li>#10 x 1 self-drilling screw (6)</li> <li>Brake Hose clip BQ3052 (3)</li> <li>Copper washer BQ3858 (4)</li> </ul>                                                                                                                                                                                                                                                                                                                                                                                                                                                                                                                                                                                                                                                                                                                                                                                                                                                                                                                                                                                                                                                                                                                                                                                                                                                                                                                                                                                                                                                                                                 |                                              |
| ☐ 7/16 USS Washer (4)  #130 - TJ 0-8" Track Bar Bracket Hardware (1)  ☐ ½-20 x 2 hex bolt, gr8 (1)  ☐ ½-20 nylock nut, gr8 (1)  ☐ 3/8-16 x 2 hex bolt, gr8 (1)  ☐ 3/8-16 nylock nut, gr8 (1)  ☐ 3/8 USS washer (2)  ☐ 1/2" Tapered sleeve 95043 (1)  #146 TJ 0-4 SS Brake Line Set (1)  ☐ Front brake hose 88144 (2)  ☐ Rear brake hose 88145 (1)  ☐ Brake hose mounting brkt 91114 (3)  ☐ #10 x 1 self-drilling screw (6)  ☐ Brake Hose clip BQ3052 (3)  ☐ Copper washer BQ3858 (4)                                                                                                                                                                                                                                                                                                                                                                                                                                                                                                                                                                                                                                                                                                                                                                                                                                                                                                                                                                                                                                                                                                                                                                                                                                                                                                                                                                                                                                                                                                                                                                                                                                          |                                              |
| #130 - TJ 0-8" Track Bar Bracket Hardware (1)  1/2-20 x 2 hex bolt, gr8 (1)  1/2 SAE hardened washer (2)  1/2-20 nylock nut, gr8 (1)  3/8-16 x 2 hex bolt, gr8 (1)  3/8-16 nylock nut, gr8 (1)  3/8 USS washer (2)  1/2" Tapered sleeve 95043 (1)  #146 TJ 0-4 SS Brake Line Set (1)  Front brake hose 88144 (2)  Rear brake hose 88145 (1)  Brake hose mounting brkt 91114 (3)  #10 x 1 self-drilling screw (6)  Brake Hose clip BQ3052 (3)  Copper washer BQ3858 (4)                                                                                                                                                                                                                                                                                                                                                                                                                                                                                                                                                                                                                                                                                                                                                                                                                                                                                                                                                                                                                                                                                                                                                                                                                                                                                                                                                                                                                                                                                                                                                                                                                                                        |                                              |
| <ul> <li>½-20 x 2 hex bolt, gr8 (1)</li> <li>½ SAE hardened washer (2)</li> <li>½-20 nylock nut, gr8 (1)</li> <li>3/8-16 x 2 hex bolt, gr8 (1)</li> <li>3/8-16 nylock nut, gr8 (1)</li> <li>3/8 USS washer (2)</li> <li>1/2" Tapered sleeve 95043 (1)</li> <li>#146 TJ 0-4 SS Brake Line Set (1)</li> <li>Front brake hose 88144 (2)</li> <li>Rear brake hose 88145 (1)</li> <li>Brake hose mounting brkt 91114 (3)</li> <li>#10 x 1 self-drilling screw (6)</li> <li>Brake Hose clip BQ3052 (3)</li> <li>Copper washer BQ3858 (4)</li> </ul>                                                                                                                                                                                                                                                                                                                                                                                                                                                                                                                                                                                                                                                                                                                                                                                                                                                                                                                                                                                                                                                                                                                                                                                                                                                                                                                                                                                                                                                                                                                                                                                 | <u> </u>                                     |
| ☐ ½ SAE hardened washer (2) ☐ ½-20 nylock nut, gr8 (1) ☐ 3/8-16 x 2 hex bolt, gr8 (1) ☐ 3/8-16 nylock nut, gr8 (1) ☐ 3/8 USS washer (2) ☐ 1/2" Tapered sleeve 95043 (1) #146 TJ 0-4 SS Brake Line Set (1) ☐ Front brake hose 88144 (2) ☐ Rear brake hose 88145 (1) ☐ Brake hose mounting brkt 91114 (3) ☐ #10 x 1 self-drilling screw (6) ☐ Brake Hose clip BQ3052 (3) ☐ Copper washer BQ3858 (4)                                                                                                                                                                                                                                                                                                                                                                                                                                                                                                                                                                                                                                                                                                                                                                                                                                                                                                                                                                                                                                                                                                                                                                                                                                                                                                                                                                                                                                                                                                                                                                                                                                                                                                                             |                                              |
| □ 3/8 USS washer (2) □ 1/2" Tapered sleeve 95043 (1)  #146 TJ 0-4 SS Brake Line Set (1) □ Front brake hose 88144 (2) □ Rear brake hose 88145 (1) □ Brake hose mounting brkt 91114 (3) □ #10 x 1 self-drilling screw (6) □ Brake Hose clip BQ3052 (3) □ Copper washer BQ3858 (4)                                                                                                                                                                                                                                                                                                                                                                                                                                                                                                                                                                                                                                                                                                                                                                                                                                                                                                                                                                                                                                                                                                                                                                                                                                                                                                                                                                                                                                                                                                                                                                                                                                                                                                                                                                                                                                               |                                              |
| □ 3/8 USS washer (2) □ 1/2" Tapered sleeve 95043 (1)  #146 TJ 0-4 SS Brake Line Set (1) □ Front brake hose 88144 (2) □ Rear brake hose 88145 (1) □ Brake hose mounting brkt 91114 (3) □ #10 x 1 self-drilling screw (6) □ Brake Hose clip BQ3052 (3) □ Copper washer BQ3858 (4)                                                                                                                                                                                                                                                                                                                                                                                                                                                                                                                                                                                                                                                                                                                                                                                                                                                                                                                                                                                                                                                                                                                                                                                                                                                                                                                                                                                                                                                                                                                                                                                                                                                                                                                                                                                                                                               | ☐ 1/ 20 subsk sist are /4\                   |
| □ 3/8 USS washer (2) □ 1/2" Tapered sleeve 95043 (1)  #146 TJ 0-4 SS Brake Line Set (1) □ Front brake hose 88144 (2) □ Rear brake hose 88145 (1) □ Brake hose mounting brkt 91114 (3) □ #10 x 1 self-drilling screw (6) □ Brake Hose clip BQ3052 (3) □ Copper washer BQ3858 (4)                                                                                                                                                                                                                                                                                                                                                                                                                                                                                                                                                                                                                                                                                                                                                                                                                                                                                                                                                                                                                                                                                                                                                                                                                                                                                                                                                                                                                                                                                                                                                                                                                                                                                                                                                                                                                                               | ☐ /2-20 NYIOCK NUL, GIO (1)                  |
| □ 3/8 USS washer (2) □ 1/2" Tapered sleeve 95043 (1)  #146 TJ 0-4 SS Brake Line Set (1) □ Front brake hose 88144 (2) □ Rear brake hose 88145 (1) □ Brake hose mounting brkt 91114 (3) □ #10 x 1 self-drilling screw (6) □ Brake Hose clip BQ3052 (3) □ Copper washer BQ3858 (4)                                                                                                                                                                                                                                                                                                                                                                                                                                                                                                                                                                                                                                                                                                                                                                                                                                                                                                                                                                                                                                                                                                                                                                                                                                                                                                                                                                                                                                                                                                                                                                                                                                                                                                                                                                                                                                               | ☐ 3/8-16 X 2 Nex DOIT, gr8 (1)               |
| ☐ 1/2" Tapered sleeve 95043 (1)  #146 TJ 0-4 SS Brake Line Set (1)  ☐ Front brake hose 88144 (2)  ☐ Rear brake hose 88145 (1)  ☐ Brake hose mounting brkt 91114 (3)  ☐ #10 x 1 self-drilling screw (6)  ☐ Brake Hose clip BQ3052 (3)  ☐ Copper washer BQ3858 (4)                                                                                                                                                                                                                                                                                                                                                                                                                                                                                                                                                                                                                                                                                                                                                                                                                                                                                                                                                                                                                                                                                                                                                                                                                                                                                                                                                                                                                                                                                                                                                                                                                                                                                                                                                                                                                                                              |                                              |
| #146 TJ 0-4 SS Brake Line Set (1)  Front brake hose 88144 (2)  Rear brake hose 88145 (1)  Brake hose mounting brkt 91114 (3)  #10 x 1 self-drilling screw (6)  Brake Hose clip BQ3052 (3)  Copper washer BQ3858 (4)                                                                                                                                                                                                                                                                                                                                                                                                                                                                                                                                                                                                                                                                                                                                                                                                                                                                                                                                                                                                                                                                                                                                                                                                                                                                                                                                                                                                                                                                                                                                                                                                                                                                                                                                                                                                                                                                                                           | _                                            |
| ☐ Front brake hose 88144 (2) ☐ Rear brake hose 88145 (1) ☐ Brake hose mounting brkt 91114 (3) ☐ #10 x 1 self-drilling screw (6) ☐ Brake Hose clip BQ3052 (3) ☐ Copper washer BQ3858 (4)                                                                                                                                                                                                                                                                                                                                                                                                                                                                                                                                                                                                                                                                                                                                                                                                                                                                                                                                                                                                                                                                                                                                                                                                                                                                                                                                                                                                                                                                                                                                                                                                                                                                                                                                                                                                                                                                                                                                       | <u> </u>                                     |
| <ul> <li>□ Rear brake hose 88145 (1)</li> <li>□ Brake hose mounting brkt 91114 (3)</li> <li>□ #10 x 1 self-drilling screw (6)</li> <li>□ Brake Hose clip BQ3052 (3)</li> <li>□ Copper washer BQ3858 (4)</li> </ul>                                                                                                                                                                                                                                                                                                                                                                                                                                                                                                                                                                                                                                                                                                                                                                                                                                                                                                                                                                                                                                                                                                                                                                                                                                                                                                                                                                                                                                                                                                                                                                                                                                                                                                                                                                                                                                                                                                            |                                              |
| <ul> <li>□ Brake hose mounting brkt 91114 (3)</li> <li>□ #10 x 1 self-drilling screw (6)</li> <li>□ Brake Hose clip BQ3052 (3)</li> <li>□ Copper washer BQ3858 (4)</li> </ul>                                                                                                                                                                                                                                                                                                                                                                                                                                                                                                                                                                                                                                                                                                                                                                                                                                                                                                                                                                                                                                                                                                                                                                                                                                                                                                                                                                                                                                                                                                                                                                                                                                                                                                                                                                                                                                                                                                                                                 |                                              |
| <ul> <li>#10 x 1 self-drilling screw (6)</li> <li>Brake Hose clip BQ3052 (3)</li> <li>Copper washer BQ3858 (4)</li> </ul>                                                                                                                                                                                                                                                                                                                                                                                                                                                                                                                                                                                                                                                                                                                                                                                                                                                                                                                                                                                                                                                                                                                                                                                                                                                                                                                                                                                                                                                                                                                                                                                                                                                                                                                                                                                                                                                                                                                                                                                                     | Brake hose mounting brkt 91114 (3)           |
| ☐ Brake Hose clip BQ3052 (3) ☐ Copper washer BQ3858 (4)                                                                                                                                                                                                                                                                                                                                                                                                                                                                                                                                                                                                                                                                                                                                                                                                                                                                                                                                                                                                                                                                                                                                                                                                                                                                                                                                                                                                                                                                                                                                                                                                                                                                                                                                                                                                                                                                                                                                                                                                                                                                       | #10 x 1 self-drilling screw (6)              |
| Copper washer BQ3858 (4)                                                                                                                                                                                                                                                                                                                                                                                                                                                                                                                                                                                                                                                                                                                                                                                                                                                                                                                                                                                                                                                                                                                                                                                                                                                                                                                                                                                                                                                                                                                                                                                                                                                                                                                                                                                                                                                                                                                                                                                                                                                                                                      |                                              |
| ``                                                                                                                                                                                                                                                                                                                                                                                                                                                                                                                                                                                                                                                                                                                                                                                                                                                                                                                                                                                                                                                                                                                                                                                                                                                                                                                                                                                                                                                                                                                                                                                                                                                                                                                                                                                                                                                                                                                                                                                                                                                                                                                            | . ` ` ` ` ` `                                |
|                                                                                                                                                                                                                                                                                                                                                                                                                                                                                                                                                                                                                                                                                                                                                                                                                                                                                                                                                                                                                                                                                                                                                                                                                                                                                                                                                                                                                                                                                                                                                                                                                                                                                                                                                                                                                                                                                                                                                                                                                                                                                                                               |                                              |