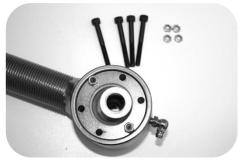

### Optional: 1997 to 2002 (15201)

- Transfer case drop spacer 85039, 23 5/8" long (1)
- ☐ Transfer case drop spacer 85040, 20 5/8" long (1)

### #74 '97-'02 T-case Drop Hardware (1)

- ☐ Plastic end cap 1 ½ x 2 RER1-1/2x2-10-14(4)
- ☐ 1/2 x 3" flat head cap screw (6)