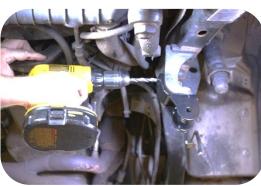

| □ TJ 3" Rear coil spring 96019 (2) □ Iron Rock logo decals (2) □ Ironrockoffroad.com decal (1) □ Rear Sway Bar Link, 10.75" 92146 (2) □ Adjustable front upper control arm 99068 (2) □ Front UCA Threaded Male End 99067 (2) □ 1-14 Jam Nut (2) □ Bushing installed (2) □ Adjustable rear upper control arm 99069 (2) □ Rear UCA Threaded Male End 99063 (2) □ 1-14 Jam Nut (2) □ Bushing installed (4) #11 - Brake Line Relocation Hardware (1) □ 1/4x1 Self drilling sheet metal screw (2) #60 - Rear Sway Bar Link Hardware (1) □ 3/4" hourglass bushings 94025BK-01 (4) □ 10mm Sway bar bolt sleeves 92037 (4) □ M10 x 60 Sway bar link bolt (4) □ M10 x 1.5 Hex nut (4) □ 7/16 USS Washer (4) #130 - TJ 0-8" Track Bar Bracket Hardware (1) □ ½-20 x 2 hex bolt, gr8 (1) □ ½-20 nylock nut, gr8 (1) □ 3/8-16 nylock nut, gr8 (1) □ 3/8-16 nylock nut, gr8 (1) □ 3/8 USS washer (2) □ 1/2" Tapered sleeve 95043 (1) #146 TJ 0-4 SS Brake Line Set (1) □ Front brake hose 88144 (2) □ Rear brake hose 88145 (1) □ Brake hose mounting brkt 91114 (3) □ #10 x 1 self-drilling screw (6) □ Brake Hose clip BQ3052 (3) □ Copper washer BQ3858 (4)  T-case Drop Kits                                                                                                                                                                                                                                                                                                                                                                                                                                                                                                                                                                                                                                                                                                                                                                                                                                                                                                                                                           | ☐ TJ 3" Front coil spring 96017 (2)          |
|-------------------------------------------------------------------------------------------------------------------------------------------------------------------------------------------------------------------------------------------------------------------------------------------------------------------------------------------------------------------------------------------------------------------------------------------------------------------------------------------------------------------------------------------------------------------------------------------------------------------------------------------------------------------------------------------------------------------------------------------------------------------------------------------------------------------------------------------------------------------------------------------------------------------------------------------------------------------------------------------------------------------------------------------------------------------------------------------------------------------------------------------------------------------------------------------------------------------------------------------------------------------------------------------------------------------------------------------------------------------------------------------------------------------------------------------------------------------------------------------------------------------------------------------------------------------------------------------------------------------------------------------------------------------------------------------------------------------------------------------------------------------------------------------------------------------------------------------------------------------------------------------------------------------------------------------------------------------------------------------------------------------------------------------------------------------------------------------------------------------------------|----------------------------------------------|
| □ Iron Rock logo decals (2) □ Ironrockoffroad.com decal (1) □ Rear Sway Bar Link, 10.75" 92146 (2) □ Adjustable front upper control arm 99068 (2) □ Front UCA Threaded Male End 99067 (2) □ 1-14 Jam Nut (2) □ Bushing installed (2) □ Adjustable rear upper control arm 99069 (2) □ Rear UCA Threaded Male End 99063 (2) □ 1-14 Jam Nut (2) □ Bushing installed (4) #11 - Brake Line Relocation Hardware (1) □ 1/4x1 Self drilling sheet metal screw (2) #60 - Rear Sway Bar Link Hardware (1) □ 3/4" hourglass bushings 94025BK-01 (4) □ 10mm Sway bar bolt sleeves 92037 (4) □ M10 x 60 Sway bar link bolt (4) □ M10 x 1.5 Hex nut (4) □ 7/16 USS Washer (4) #130 - TJ 0-8" Track Bar Bracket Hardware (1) □ ½-20 x 2 hex bolt, gr8 (1) □ ½-20 nylock nut, gr8 (1) □ 3/8-16 x 2 hex bolt, gr8 (1) □ 3/8-16 nylock nut, gr8 (1) □ 3/8-16 nylock nut, gr8 (1) □ 1/2" Tapered sleeve 95043 (1) #146 TJ 0-4 SS Brake Line Set (1) □ Front brake hose 88144 (2) □ Rear brake hose 88145 (1) □ Brake hose mounting brkt 91114 (3) □ #10 x 1 self-drilling screw (6) □ Brake Hose clip BQ3052 (3) □ Copper washer BQ3858 (4)                                                                                                                                                                                                                                                                                                                                                                                                                                                                                                                                                                                                                                                                                                                                                                                                                                                                                                                                                                                                      | ☐ TJ 3" Rear coil spring 96019 (2)           |
| □ Ironrockoffroad.com decal (1) □ Rear Sway Bar Link, 10.75" 92146 (2) □ Adjustable front upper control arm 99068 (2) □ Front UCA Threaded Male End 99067 (2) □ 1-14 Jam Nut (2) □ Bushing installed (2) □ Adjustable rear upper control arm 99069 (2) □ Rear UCA Threaded Male End 99063 (2) □ 1-14 Jam Nut (2) □ Bushing installed (4) #11 - Brake Line Relocation Hardware (1) □ 1/4x1 Self drilling sheet metal screw (2) #60 - Rear Sway Bar Link Hardware (1) □ 3/4" hourglass bushings 94025BK-01 (4) □ 10mm Sway bar bolt sleeves 92037 (4) □ M10 x 60 Sway bar link bolt (4) □ M10 x 1.5 Hex nut (4) □ 7/16 USS Washer (4) #130 - TJ 0-8" Track Bar Bracket Hardware (1) □ ½-20 x 2 hex bolt, gr8 (1) □ ½-20 nylock nut, gr8 (1) □ 3/8-16 x 2 hex bolt, gr8 (1) □ 3/8-16 nylock nut, gr8 (1) □ 3/8-16 nylock nut, gr8 (1) □ 1/2" Tapered sleeve 95043 (1) #146 TJ 0-4 SS Brake Line Set (1) □ Front brake hose 88144 (2) □ Rear brake hose 88145 (1) □ Brake hose mounting brkt 91114 (3) □ #10 x 1 self-drilling screw (6) □ Brake Hose clip BQ3052 (3) □ Copper washer BQ3858 (4)                                                                                                                                                                                                                                                                                                                                                                                                                                                                                                                                                                                                                                                                                                                                                                                                                                                                                                                                                                                                                                  | ☐ Iron Rock logo decals (2)                  |
| □ Rear Sway Bar Link, 10.75" 92146 (2) □ Adjustable front upper control arm 99068 (2) □ Front UCA Threaded Male End 99067 (2) □ 1-14 Jam Nut (2) □ Bushing installed (2) □ Adjustable rear upper control arm 99069 (2) □ Rear UCA Threaded Male End 99063 (2) □ 1-14 Jam Nut (2) □ Bushing installed (4) #11 - Brake Line Relocation Hardware (1) □ 1/4x1 Self drilling sheet metal screw (2) #60 - Rear Sway Bar Link Hardware (1) □ 3/4" hourglass bushings 94025BK-01 (4) □ 10mm Sway bar bolt sleeves 92037 (4) □ M10 x 60 Sway bar link bolt (4) □ M10 x 1.5 Hex nut (4) □ 7/16 USS Washer (4) #130 - TJ 0-8" Track Bar Bracket Hardware (1) □ ½-20 x 2 hex bolt, gr8 (1) □ ½-20 nylock nut, gr8 (1) □ ½-20 nylock nut, gr8 (1) □ 3/8-16 x 2 hex bolt, gr8 (1) □ 3/8-16 sy by washer (2) □ 1/2" Tapered sleeve 95043 (1) #146 TJ 0-4 SS Brake Line Set (1) □ Front brake hose 88144 (2) □ Rear brake hose 88145 (1) □ Brake hose mounting brkt 91114 (3) □ #10 x 1 self-drilling screw (6) □ Brake Hose clip BQ3052 (3) □ Copper washer BQ3858 (4)                                                                                                                                                                                                                                                                                                                                                                                                                                                                                                                                                                                                                                                                                                                                                                                                                                                                                                                                                                                                                                                                       |                                              |
| □ Adjustable front upper control arm 99068 (2) □ Front UCA Threaded Male End 99067 (2) □ 1-14 Jam Nut (2) □ Bushing installed (2) □ Adjustable rear upper control arm 99069 (2) □ Rear UCA Threaded Male End 99063 (2) □ 1-14 Jam Nut (2) □ Bushing installed (4) #11 - Brake Line Relocation Hardware (1) □ 1/4x1 Self drilling sheet metal screw (2) #60 - Rear Sway Bar Link Hardware (1) □ 3/4" hourglass bushings 94025BK-01 (4) □ 10mm Sway bar bolt sleeves 92037 (4) □ M10 x 60 Sway bar link bolt (4) □ M10 X 1.5 Hex nut (4) □ 7/16 USS Washer (4) #130 - TJ 0-8" Track Bar Bracket Hardware (1) □ ½-20 x 2 hex bolt, gr8 (1) □ ½-20 nylock nut, gr8 (1) □ ½-20 nylock nut, gr8 (1) □ 3/8-16 x 2 hex bolt, gr8 (1) □ 3/8-16 sy bosh sher (2) □ 1/2" Tapered sleeve 95043 (1) #146 TJ 0-4 SS Brake Line Set (1) □ Front brake hose 88144 (2) □ Rear brake hose 88145 (1) □ Brake hose mounting brkt 91114 (3) □ #10 x 1 self-drilling screw (6) □ Brake Hose clip BQ3052 (3) □ Copper washer BQ3858 (4)                                                                                                                                                                                                                                                                                                                                                                                                                                                                                                                                                                                                                                                                                                                                                                                                                                                                                                                                                                                                                                                                                                              | ☐ Rear Sway Bar Link, 10.75" 92146 (2)       |
| □ 1-14 Jam Nut (2) □ Bushing installed (2) □ Adjustable rear upper control arm 99069 (2) □ Rear UCA Threaded Male End 99063 (2) □ 1-14 Jam Nut (2) □ Bushing installed (4) #11 - Brake Line Relocation Hardware (1) □ 1/4x1 Self drilling sheet metal screw (2) #60 - Rear Sway Bar Link Hardware (1) □ 3/4" hourglass bushings 94025BK-01 (4) □ 10mm Sway bar bolt sleeves 92037 (4) □ M10 x 60 Sway bar link bolt (4) □ M10 X 1.5 Hex nut (4) □ 7/16 USS Washer (4) #130 - TJ 0-8" Track Bar Bracket Hardware (1) □ ½-20 x 2 hex bolt, gr8 (1) □ ½-20 nylock nut, gr8 (1) □ 3/8-16 x 2 hex bolt, gr8 (1) □ 3/8-16 nylock nut, gr8 (1) □ 3/8 USS washer (2) □ 1/2" Tapered sleeve 95043 (1) #146 TJ 0-4 SS Brake Line Set (1) □ Front brake hose 88144 (2) □ Rear brake hose 88145 (1) □ Brake hose mounting brkt 91114 (3) □ #10 x 1 self-drilling screw (6) □ Brake Hose clip BQ3052 (3) □ Copper washer BQ3858 (4)                                                                                                                                                                                                                                                                                                                                                                                                                                                                                                                                                                                                                                                                                                                                                                                                                                                                                                                                                                                                                                                                                                                                                                                                        | Adjustable front upper control arm 99068 (2) |
| □ Bushing installed (2) □ Adjustable rear upper control arm 99069 (2) □ Rear UCA Threaded Male End 99063 (2) □ 1-14 Jam Nut (2) □ Bushing installed (4) #11 - Brake Line Relocation Hardware (1) □ 1/4x1 Self drilling sheet metal screw (2) #60 - Rear Sway Bar Link Hardware (1) □ 3/4" hourglass bushings 94025BK-01 (4) □ 10mm Sway bar bolt sleeves 92037 (4) □ M10 x 60 Sway bar link bolt (4) □ M10 X 1.5 Hex nut (4) □ 7/16 USS Washer (4) #130 - TJ 0-8" Track Bar Bracket Hardware (1) □ ½-20 x 2 hex bolt, gr8 (1) □ ½-20 x 2 hex bolt, gr8 (1) □ ½-20 nylock nut, gr8 (1) □ 3/8-16 x 2 hex bolt, gr8 (1) □ 3/8-16 nylock nut, gr8 (1) □ 3/8 USS washer (2) □ 1/2" Tapered sleeve 95043 (1) #146 TJ 0-4 SS Brake Line Set (1) □ Front brake hose 88144 (2) □ Rear brake hose mounting brkt 91114 (3) □ #10 x 1 self-drilling screw (6) □ Brake Hose clip BQ3052 (3) □ Copper washer BQ3858 (4)                                                                                                                                                                                                                                                                                                                                                                                                                                                                                                                                                                                                                                                                                                                                                                                                                                                                                                                                                                                                                                                                                                                                                                                                                     | ☐ Front UCA Threaded Male End 99067 (2)      |
| □ Bushing installed (2) □ Adjustable rear upper control arm 99069 (2) □ Rear UCA Threaded Male End 99063 (2) □ 1-14 Jam Nut (2) □ Bushing installed (4) #11 - Brake Line Relocation Hardware (1) □ 1/4x1 Self drilling sheet metal screw (2) #60 - Rear Sway Bar Link Hardware (1) □ 3/4" hourglass bushings 94025BK-01 (4) □ 10mm Sway bar bolt sleeves 92037 (4) □ M10 x 60 Sway bar link bolt (4) □ M10 X 1.5 Hex nut (4) □ 7/16 USS Washer (4) #130 - TJ 0-8" Track Bar Bracket Hardware (1) □ ½-20 x 2 hex bolt, gr8 (1) □ ½-20 x 2 hex bolt, gr8 (1) □ ½-20 nylock nut, gr8 (1) □ 3/8-16 x 2 hex bolt, gr8 (1) □ 3/8-16 nylock nut, gr8 (1) □ 3/8 USS washer (2) □ 1/2" Tapered sleeve 95043 (1) #146 TJ 0-4 SS Brake Line Set (1) □ Front brake hose 88144 (2) □ Rear brake hose mounting brkt 91114 (3) □ #10 x 1 self-drilling screw (6) □ Brake Hose clip BQ3052 (3) □ Copper washer BQ3858 (4)                                                                                                                                                                                                                                                                                                                                                                                                                                                                                                                                                                                                                                                                                                                                                                                                                                                                                                                                                                                                                                                                                                                                                                                                                     | ☐ 1-14 Jam Nut (2)                           |
| □ Rear UCA Threaded Male End 99063 (2) □ 1-14 Jam Nut (2) □ Bushing installed (4) #11 - Brake Line Relocation Hardware (1) □ 1/4x1 Self drilling sheet metal screw (2) #60 - Rear Sway Bar Link Hardware (1) □ 3/4" hourglass bushings 94025BK-01 (4) □ 10mm Sway bar bolt sleeves 92037 (4) □ M10 x 60 Sway bar link bolt (4) □ M10 X 1.5 Hex nut (4) □ 7/16 USS Washer (4) #130 - TJ 0-8" Track Bar Bracket Hardware (1) □ ½-20 x 2 hex bolt, gr8 (1) □ ½-20 nylock nut, gr8 (1) □ 3/8-16 x 2 hex bolt, gr8 (1) □ 3/8-16 x 2 hex bolt, gr8 (1) □ 3/8-16 rylock nut, gr8 (1) □ 3/8 USS washer (2) □ 1/2" Tapered sleeve 95043 (1) #146 TJ 0-4 SS Brake Line Set (1) □ Front brake hose 88144 (2) □ Rear brake hose 88145 (1) □ Brake hose mounting brkt 91114 (3) □ #10 x 1 self-drilling screw (6) □ Brake Hose clip BQ3052 (3) □ Copper washer BQ3858 (4)                                                                                                                                                                                                                                                                                                                                                                                                                                                                                                                                                                                                                                                                                                                                                                                                                                                                                                                                                                                                                                                                                                                                                                                                                                                                  |                                              |
| □ Rear UCA Threaded Male End 99063 (2) □ 1-14 Jam Nut (2) □ Bushing installed (4) #11 - Brake Line Relocation Hardware (1) □ 1/4x1 Self drilling sheet metal screw (2) #60 - Rear Sway Bar Link Hardware (1) □ 3/4" hourglass bushings 94025BK-01 (4) □ 10mm Sway bar bolt sleeves 92037 (4) □ M10 x 60 Sway bar link bolt (4) □ M10 X 1.5 Hex nut (4) □ 7/16 USS Washer (4) #130 - TJ 0-8" Track Bar Bracket Hardware (1) □ ½-20 x 2 hex bolt, gr8 (1) □ ½-20 nylock nut, gr8 (1) □ 3/8-16 x 2 hex bolt, gr8 (1) □ 3/8-16 x 2 hex bolt, gr8 (1) □ 3/8-16 rylock nut, gr8 (1) □ 3/8 USS washer (2) □ 1/2" Tapered sleeve 95043 (1) #146 TJ 0-4 SS Brake Line Set (1) □ Front brake hose 88144 (2) □ Rear brake hose 88145 (1) □ Brake hose mounting brkt 91114 (3) □ #10 x 1 self-drilling screw (6) □ Brake Hose clip BQ3052 (3) □ Copper washer BQ3858 (4)                                                                                                                                                                                                                                                                                                                                                                                                                                                                                                                                                                                                                                                                                                                                                                                                                                                                                                                                                                                                                                                                                                                                                                                                                                                                  | Adjustable rear upper control arm 99069 (2)  |
| □ Bushing installed (4)  #11 - Brake Line Relocation Hardware (1) □ 1/4x1 Self drilling sheet metal screw (2)  #60 - Rear Sway Bar Link Hardware (1) □ 3/4" hourglass bushings 94025BK-01 (4) □ 10mm Sway bar bolt sleeves 92037 (4) □ M10 x 60 Sway bar link bolt (4) □ M10 X 1.5 Hex nut (4) □ 7/16 USS Washer (4)  #130 - TJ 0-8" Track Bar Bracket Hardware (1) □ ½-20 x 2 hex bolt, gr8 (1) □ ½-20 nylock nut, gr8 (1) □ 3/8-16 x 2 hex bolt, gr8 (1) □ 3/8-16 nylock nut, gr8 (1) □ 3/8 USS washer (2) □ 1/2" Tapered sleeve 95043 (1)  #146 TJ 0-4 SS Brake Line Set (1) □ Front brake hose 88144 (2) □ Rear brake hose 88145 (1) □ Brake hose mounting brkt 91114 (3) □ #10 x 1 self-drilling screw (6) □ Brake Hose clip BQ3052 (3) □ Copper washer BQ3858 (4)                                                                                                                                                                                                                                                                                                                                                                                                                                                                                                                                                                                                                                                                                                                                                                                                                                                                                                                                                                                                                                                                                                                                                                                                                                                                                                                                                       | :                                            |
| □ Bushing installed (4)  #11 - Brake Line Relocation Hardware (1) □ 1/4x1 Self drilling sheet metal screw (2)  #60 - Rear Sway Bar Link Hardware (1) □ 3/4" hourglass bushings 94025BK-01 (4) □ 10mm Sway bar bolt sleeves 92037 (4) □ M10 x 60 Sway bar link bolt (4) □ M10 X 1.5 Hex nut (4) □ 7/16 USS Washer (4)  #130 - TJ 0-8" Track Bar Bracket Hardware (1) □ ½-20 x 2 hex bolt, gr8 (1) □ ½-20 nylock nut, gr8 (1) □ 3/8-16 x 2 hex bolt, gr8 (1) □ 3/8-16 nylock nut, gr8 (1) □ 3/8-16 rylock nut, gr8 (1) □ 3/8-1 | ☐ 1-14 Jam Nut (2)                           |
| ☐ 1/4x1 Self drilling sheet metal screw (2) #60 - Rear Sway Bar Link Hardware (1) ☐ 3/4" hourglass bushings 94025BK-01 (4) ☐ 10mm Sway bar bolt sleeves 92037 (4) ☐ M10 x 60 Sway bar link bolt (4) ☐ M10 X 1.5 Hex nut (4) ☐ 7/16 USS Washer (4) #130 - TJ 0-8" Track Bar Bracket Hardware (1) ☐ ½-20 x 2 hex bolt, gr8 (1) ☐ ½-20 x 2 hex bolt, gr8 (1) ☐ ½-20 nylock nut, gr8 (1) ☐ 3/8-16 x 2 hex bolt, gr8 (1) ☐ 3/8-16 nylock nut, gr8 (1) ☐ 3/8 USS washer (2) ☐ 1/2" Tapered sleeve 95043 (1) #146 TJ 0-4 SS Brake Line Set (1) ☐ Front brake hose 88144 (2) ☐ Rear brake hose mounting brkt 91114 (3) ☐ #10 x 1 self-drilling screw (6) ☐ Brake Hose clip BQ3052 (3) ☐ Copper washer BQ3858 (4)                                                                                                                                                                                                                                                                                                                                                                                                                                                                                                                                                                                                                                                                                                                                                                                                                                                                                                                                                                                                                                                                                                                                                                                                                                                                                                                                                                                                                      | ☐ Bushing installed (4)                      |
| #60 - Rear Sway Bar Link Hardware (1)  3/4" hourglass bushings 94025BK-01 (4)  10mm Sway bar bolt sleeves 92037 (4)  M10 x 60 Sway bar link bolt (4)  M10 X 1.5 Hex nut (4)  7/16 USS Washer (4)  #130 - TJ 0-8" Track Bar Bracket Hardware (1)  ½-20 x 2 hex bolt, gr8 (1)  ½-20 nylock nut, gr8 (1)  3/8-16 x 2 hex bolt, gr8 (1)  3/8-16 nylock nut, gr8 (1)  3/8 USS washer (2)  1/2" Tapered sleeve 95043 (1)  #146 TJ 0-4 SS Brake Line Set (1)  Front brake hose 88144 (2)  Rear brake hose mounting brkt 91114 (3)  #10 x 1 self-drilling screw (6)  Brake Hose clip BQ3052 (3)  Copper washer BQ3858 (4)                                                                                                                                                                                                                                                                                                                                                                                                                                                                                                                                                                                                                                                                                                                                                                                                                                                                                                                                                                                                                                                                                                                                                                                                                                                                                                                                                                                                                                                                                                             |                                              |
| □ 3/4" hourglass bushings 94025BK-01 (4) □ 10mm Sway bar bolt sleeves 92037 (4) □ M10 x 60 Sway bar link bolt (4) □ M10 X 1.5 Hex nut (4) □ 7/16 USS Washer (4)  #130 - TJ 0-8" Track Bar Bracket Hardware (1) □ ½-20 x 2 hex bolt, gr8 (1) □ ½-20 nylock nut, gr8 (1) □ 3/8-16 x 2 hex bolt, gr8 (1) □ 3/8-16 nylock nut, gr8 (1) □ 3/8 USS washer (2) □ 1/2" Tapered sleeve 95043 (1)  #146 TJ 0-4 SS Brake Line Set (1) □ Front brake hose 88144 (2) □ Rear brake hose 88145 (1) □ Brake hose mounting brkt 91114 (3) □ #10 x 1 self-drilling screw (6) □ Brake Hose clip BQ3052 (3) □ Copper washer BQ3858 (4)                                                                                                                                                                                                                                                                                                                                                                                                                                                                                                                                                                                                                                                                                                                                                                                                                                                                                                                                                                                                                                                                                                                                                                                                                                                                                                                                                                                                                                                                                                            | • • • • • • • • • • • • • • • • • • • •      |
| □ 10mm Sway bar bolt sleeves 92037 (4) □ M10 x 60 Sway bar link bolt (4) □ M10 X 1.5 Hex nut (4) □ 7/16 USS Washer (4)  #130 - TJ 0-8" Track Bar Bracket Hardware (1) □ ½-20 x 2 hex bolt, gr8 (1) □ ½-50 nylock nut, gr8 (1) □ 3/8-16 x 2 hex bolt, gr8 (1) □ 3/8-16 nylock nut, gr8 (1) □ 3/8 USS washer (2) □ 1/2" Tapered sleeve 95043 (1)  #146 TJ 0-4 SS Brake Line Set (1) □ Front brake hose 88144 (2) □ Rear brake hose 88145 (1) □ Brake hose mounting brkt 91114 (3) □ #10 x 1 self-drilling screw (6) □ Brake Hose clip BQ3052 (3) □ Copper washer BQ3858 (4)                                                                                                                                                                                                                                                                                                                                                                                                                                                                                                                                                                                                                                                                                                                                                                                                                                                                                                                                                                                                                                                                                                                                                                                                                                                                                                                                                                                                                                                                                                                                                     |                                              |
| <ul> <li>M10 x 60 Sway bar link bolt (4)</li> <li>M10 X 1.5 Hex nut (4)</li> <li>7/16 USS Washer (4)</li> <li>#130 - TJ 0-8" Track Bar Bracket Hardware (1)</li> <li>½-20 x 2 hex bolt, gr8 (1)</li> <li>½-20 nylock nut, gr8 (1)</li> <li>3/8-16 x 2 hex bolt, gr8 (1)</li> <li>3/8-16 nylock nut, gr8 (1)</li> <li>3/8 USS washer (2)</li> <li>1/2" Tapered sleeve 95043 (1)</li> <li>#146 TJ 0-4 SS Brake Line Set (1)</li> <li>Front brake hose 88144 (2)</li> <li>Rear brake hose 88145 (1)</li> <li>Brake hose mounting brkt 91114 (3)</li> <li>#10 x 1 self-drilling screw (6)</li> <li>Brake Hose clip BQ3052 (3)</li> <li>Copper washer BQ3858 (4)</li> </ul>                                                                                                                                                                                                                                                                                                                                                                                                                                                                                                                                                                                                                                                                                                                                                                                                                                                                                                                                                                                                                                                                                                                                                                                                                                                                                                                                                                                                                                                        | • • • • • • • • • • • • • • • • • • • •      |
| <ul> <li>M10 X 1.5 Hex nut (4)</li> <li>7/16 USS Washer (4)</li> <li>#130 - TJ 0-8" Track Bar Bracket Hardware (1)</li> <li>½-20 x 2 hex bolt, gr8 (1)</li> <li>½-20 nylock nut, gr8 (1)</li> <li>3/8-16 x 2 hex bolt, gr8 (1)</li> <li>3/8-16 nylock nut, gr8 (1)</li> <li>3/8 USS washer (2)</li> <li>1/2" Tapered sleeve 95043 (1)</li> <li>#146 TJ 0-4 SS Brake Line Set (1)</li> <li>Front brake hose 88144 (2)</li> <li>Rear brake hose 88145 (1)</li> <li>Brake hose mounting brkt 91114 (3)</li> <li>#10 x 1 self-drilling screw (6)</li> <li>Brake Hose clip BQ3052 (3)</li> <li>Copper washer BQ3858 (4)</li> </ul>                                                                                                                                                                                                                                                                                                                                                                                                                                                                                                                                                                                                                                                                                                                                                                                                                                                                                                                                                                                                                                                                                                                                                                                                                                                                                                                                                                                                                                                                                                 |                                              |
| ☐ 7/16 USS Washer (4)  #130 - TJ 0-8" Track Bar Bracket Hardware (1)  ☐ ½-20 x 2 hex bolt, gr8 (1)  ☐ ½-20 nylock nut, gr8 (1)  ☐ 3/8-16 x 2 hex bolt, gr8 (1)  ☐ 3/8-16 nylock nut, gr8 (1)  ☐ 3/8 USS washer (2)  ☐ 1/2" Tapered sleeve 95043 (1)  #146 TJ 0-4 SS Brake Line Set (1)  ☐ Front brake hose 88144 (2)  ☐ Rear brake hose 88145 (1)  ☐ Brake hose mounting brkt 91114 (3)  ☐ #10 x 1 self-drilling screw (6)  ☐ Brake Hose clip BQ3052 (3)  ☐ Copper washer BQ3858 (4)                                                                                                                                                                                                                                                                                                                                                                                                                                                                                                                                                                                                                                                                                                                                                                                                                                                                                                                                                                                                                                                                                                                                                                                                                                                                                                                                                                                                                                                                                                                                                                                                                                          |                                              |
| #130 - TJ 0-8" Track Bar Bracket Hardware (1)  1/2-20 x 2 hex bolt, gr8 (1)  1/2 SAE hardened washer (2)  1/2-20 nylock nut, gr8 (1)  3/8-16 x 2 hex bolt, gr8 (1)  3/8-16 nylock nut, gr8 (1)  3/8 USS washer (2)  1/2" Tapered sleeve 95043 (1)  #146 TJ 0-4 SS Brake Line Set (1)  Front brake hose 88144 (2)  Rear brake hose 88145 (1)  Brake hose mounting brkt 91114 (3)  #10 x 1 self-drilling screw (6)  Brake Hose clip BQ3052 (3)  Copper washer BQ3858 (4)                                                                                                                                                                                                                                                                                                                                                                                                                                                                                                                                                                                                                                                                                                                                                                                                                                                                                                                                                                                                                                                                                                                                                                                                                                                                                                                                                                                                                                                                                                                                                                                                                                                        |                                              |
| <ul> <li>½-20 x 2 hex bolt, gr8 (1)</li> <li>½ SAE hardened washer (2)</li> <li>½-20 nylock nut, gr8 (1)</li> <li>3/8-16 x 2 hex bolt, gr8 (1)</li> <li>3/8-16 nylock nut, gr8 (1)</li> <li>3/8 USS washer (2)</li> <li>1/2" Tapered sleeve 95043 (1)</li> <li>#146 TJ 0-4 SS Brake Line Set (1)</li> <li>Front brake hose 88144 (2)</li> <li>Rear brake hose 88145 (1)</li> <li>Brake hose mounting brkt 91114 (3)</li> <li>#10 x 1 self-drilling screw (6)</li> <li>Brake Hose clip BQ3052 (3)</li> <li>Copper washer BQ3858 (4)</li> </ul>                                                                                                                                                                                                                                                                                                                                                                                                                                                                                                                                                                                                                                                                                                                                                                                                                                                                                                                                                                                                                                                                                                                                                                                                                                                                                                                                                                                                                                                                                                                                                                                 | <u> </u>                                     |
| ☐ ½ SAE hardened washer (2) ☐ ½-20 nylock nut, gr8 (1) ☐ 3/8-16 x 2 hex bolt, gr8 (1) ☐ 3/8-16 nylock nut, gr8 (1) ☐ 3/8 USS washer (2) ☐ 1/2" Tapered sleeve 95043 (1) #146 TJ 0-4 SS Brake Line Set (1) ☐ Front brake hose 88144 (2) ☐ Rear brake hose 88145 (1) ☐ Brake hose mounting brkt 91114 (3) ☐ #10 x 1 self-drilling screw (6) ☐ Brake Hose clip BQ3052 (3) ☐ Copper washer BQ3858 (4)                                                                                                                                                                                                                                                                                                                                                                                                                                                                                                                                                                                                                                                                                                                                                                                                                                                                                                                                                                                                                                                                                                                                                                                                                                                                                                                                                                                                                                                                                                                                                                                                                                                                                                                             |                                              |
| □ 3/8 USS washer (2) □ 1/2" Tapered sleeve 95043 (1)  #146 TJ 0-4 SS Brake Line Set (1) □ Front brake hose 88144 (2) □ Rear brake hose 88145 (1) □ Brake hose mounting brkt 91114 (3) □ #10 x 1 self-drilling screw (6) □ Brake Hose clip BQ3052 (3) □ Copper washer BQ3858 (4)                                                                                                                                                                                                                                                                                                                                                                                                                                                                                                                                                                                                                                                                                                                                                                                                                                                                                                                                                                                                                                                                                                                                                                                                                                                                                                                                                                                                                                                                                                                                                                                                                                                                                                                                                                                                                                               |                                              |
| □ 3/8 USS washer (2) □ 1/2" Tapered sleeve 95043 (1)  #146 TJ 0-4 SS Brake Line Set (1) □ Front brake hose 88144 (2) □ Rear brake hose 88145 (1) □ Brake hose mounting brkt 91114 (3) □ #10 x 1 self-drilling screw (6) □ Brake Hose clip BQ3052 (3) □ Copper washer BQ3858 (4)                                                                                                                                                                                                                                                                                                                                                                                                                                                                                                                                                                                                                                                                                                                                                                                                                                                                                                                                                                                                                                                                                                                                                                                                                                                                                                                                                                                                                                                                                                                                                                                                                                                                                                                                                                                                                                               | ☐ 1/ 20 subsk sist are /4\                   |
| □ 3/8 USS washer (2) □ 1/2" Tapered sleeve 95043 (1)  #146 TJ 0-4 SS Brake Line Set (1) □ Front brake hose 88144 (2) □ Rear brake hose 88145 (1) □ Brake hose mounting brkt 91114 (3) □ #10 x 1 self-drilling screw (6) □ Brake Hose clip BQ3052 (3) □ Copper washer BQ3858 (4)                                                                                                                                                                                                                                                                                                                                                                                                                                                                                                                                                                                                                                                                                                                                                                                                                                                                                                                                                                                                                                                                                                                                                                                                                                                                                                                                                                                                                                                                                                                                                                                                                                                                                                                                                                                                                                               | ☐ /2-20 NYIOCK NUL, GIO (1)                  |
| □ 3/8 USS washer (2) □ 1/2" Tapered sleeve 95043 (1)  #146 TJ 0-4 SS Brake Line Set (1) □ Front brake hose 88144 (2) □ Rear brake hose 88145 (1) □ Brake hose mounting brkt 91114 (3) □ #10 x 1 self-drilling screw (6) □ Brake Hose clip BQ3052 (3) □ Copper washer BQ3858 (4)                                                                                                                                                                                                                                                                                                                                                                                                                                                                                                                                                                                                                                                                                                                                                                                                                                                                                                                                                                                                                                                                                                                                                                                                                                                                                                                                                                                                                                                                                                                                                                                                                                                                                                                                                                                                                                               | ☐ 3/8-16 X 2 Nex DOIT, gr8 (1)               |
| ☐ 1/2" Tapered sleeve 95043 (1)  #146 TJ 0-4 SS Brake Line Set (1)  ☐ Front brake hose 88144 (2)  ☐ Rear brake hose 88145 (1)  ☐ Brake hose mounting brkt 91114 (3)  ☐ #10 x 1 self-drilling screw (6)  ☐ Brake Hose clip BQ3052 (3)  ☐ Copper washer BQ3858 (4)                                                                                                                                                                                                                                                                                                                                                                                                                                                                                                                                                                                                                                                                                                                                                                                                                                                                                                                                                                                                                                                                                                                                                                                                                                                                                                                                                                                                                                                                                                                                                                                                                                                                                                                                                                                                                                                              |                                              |
| #146 TJ 0-4 SS Brake Line Set (1)  Front brake hose 88144 (2)  Rear brake hose 88145 (1)  Brake hose mounting brkt 91114 (3)  #10 x 1 self-drilling screw (6)  Brake Hose clip BQ3052 (3)  Copper washer BQ3858 (4)                                                                                                                                                                                                                                                                                                                                                                                                                                                                                                                                                                                                                                                                                                                                                                                                                                                                                                                                                                                                                                                                                                                                                                                                                                                                                                                                                                                                                                                                                                                                                                                                                                                                                                                                                                                                                                                                                                           | _                                            |
| ☐ Front brake hose 88144 (2) ☐ Rear brake hose 88145 (1) ☐ Brake hose mounting brkt 91114 (3) ☐ #10 x 1 self-drilling screw (6) ☐ Brake Hose clip BQ3052 (3) ☐ Copper washer BQ3858 (4)                                                                                                                                                                                                                                                                                                                                                                                                                                                                                                                                                                                                                                                                                                                                                                                                                                                                                                                                                                                                                                                                                                                                                                                                                                                                                                                                                                                                                                                                                                                                                                                                                                                                                                                                                                                                                                                                                                                                       | <u> </u>                                     |
| <ul> <li>□ Rear brake hose 88145 (1)</li> <li>□ Brake hose mounting brkt 91114 (3)</li> <li>□ #10 x 1 self-drilling screw (6)</li> <li>□ Brake Hose clip BQ3052 (3)</li> <li>□ Copper washer BQ3858 (4)</li> </ul>                                                                                                                                                                                                                                                                                                                                                                                                                                                                                                                                                                                                                                                                                                                                                                                                                                                                                                                                                                                                                                                                                                                                                                                                                                                                                                                                                                                                                                                                                                                                                                                                                                                                                                                                                                                                                                                                                                            |                                              |
| <ul> <li>□ Brake hose mounting brkt 91114 (3)</li> <li>□ #10 x 1 self-drilling screw (6)</li> <li>□ Brake Hose clip BQ3052 (3)</li> <li>□ Copper washer BQ3858 (4)</li> </ul>                                                                                                                                                                                                                                                                                                                                                                                                                                                                                                                                                                                                                                                                                                                                                                                                                                                                                                                                                                                                                                                                                                                                                                                                                                                                                                                                                                                                                                                                                                                                                                                                                                                                                                                                                                                                                                                                                                                                                 |                                              |
| <ul> <li>#10 x 1 self-drilling screw (6)</li> <li>Brake Hose clip BQ3052 (3)</li> <li>Copper washer BQ3858 (4)</li> </ul>                                                                                                                                                                                                                                                                                                                                                                                                                                                                                                                                                                                                                                                                                                                                                                                                                                                                                                                                                                                                                                                                                                                                                                                                                                                                                                                                                                                                                                                                                                                                                                                                                                                                                                                                                                                                                                                                                                                                                                                                     | Brake hose mounting brkt 91114 (3)           |
| ☐ Brake Hose clip BQ3052 (3) ☐ Copper washer BQ3858 (4)                                                                                                                                                                                                                                                                                                                                                                                                                                                                                                                                                                                                                                                                                                                                                                                                                                                                                                                                                                                                                                                                                                                                                                                                                                                                                                                                                                                                                                                                                                                                                                                                                                                                                                                                                                                                                                                                                                                                                                                                                                                                       | #10 x 1 self-drilling screw (6)              |
| Copper washer BQ3858 (4)                                                                                                                                                                                                                                                                                                                                                                                                                                                                                                                                                                                                                                                                                                                                                                                                                                                                                                                                                                                                                                                                                                                                                                                                                                                                                                                                                                                                                                                                                                                                                                                                                                                                                                                                                                                                                                                                                                                                                                                                                                                                                                      |                                              |
| ``                                                                                                                                                                                                                                                                                                                                                                                                                                                                                                                                                                                                                                                                                                                                                                                                                                                                                                                                                                                                                                                                                                                                                                                                                                                                                                                                                                                                                                                                                                                                                                                                                                                                                                                                                                                                                                                                                                                                                                                                                                                                                                                            | . ` ` ` ` ` `                                |
|                                                                                                                                                                                                                                                                                                                                                                                                                                                                                                                                                                                                                                                                                                                                                                                                                                                                                                                                                                                                                                                                                                                                                                                                                                                                                                                                                                                                                                                                                                                                                                                                                                                                                                                                                                                                                                                                                                                                                                                                                                                                                                                               |                                              |