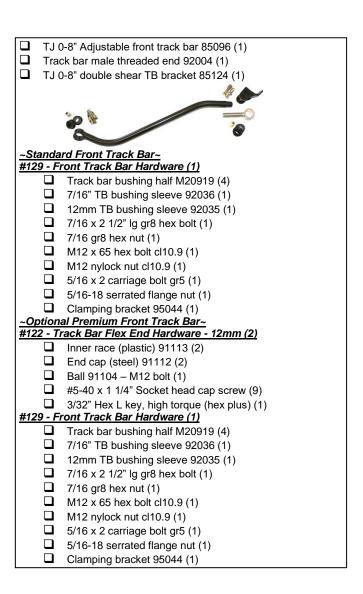

| □ TJ 3" Rear coil spring 96019 (2) □ Iron Rock logo decals (2) □ Ironrockoffroad.com decal (1) □ Rear Sway Bar Link, 10.75" 92146 (2) □ Adjustable front upper control arm 99068 (2) □ Front UCA Threaded Male End 99067 (2) □ 1-14 Jam Nut (2) □ Bushing installed (2) □ Adjustable rear upper control arm 99069 (2) □ Rear UCA Threaded Male End 99063 (2) □ 1-14 Jam Nut (2) □ Bushing installed (4) #11 - Brake Line Relocation Hardware (1) □ 1/4x1 Self drilling sheet metal screw (2) #60 - Rear Sway Bar Link Hardware (1) □ 3/4" hourglass bushings 94025BK-01 (4) □ 10mm Sway bar bolt sleeves 92037 (4) □ M10 x 60 Sway bar link bolt (4) □ M10 x 1.5 Hex nut (4) □ 7/16 USS Washer (4) #130 - TJ 0-8" Track Bar Bracket Hardware (1) □ ½-20 x 2 hex bolt, gr8 (1) □ ½-20 nylock nut, gr8 (1) □ 3/8-16 nylock nut, gr8 (1) □ 3/8-16 nylock nut, gr8 (1) □ 3/8 USS washer (2) □ 1/2" Tapered sleeve 95043 (1) #146 TJ 0-4 SS Brake Line Set (1) □ Front brake hose 88144 (2) □ Rear brake hose 88145 (1) □ Brake hose mounting brkt 91114 (3) □ #10 x 1 self-drilling screw (6) □ Brake Hose clip BQ3052 (3) □ Copper washer BQ3858 (4)  T-case Drop Kits                                                                                                                                                                                                                                                                                                                                                                                                                                                                                                                                                                                                                                                                                                                                                                                                                                                                                                                                                           | ☐ TJ 3" Front coil spring 96017 (2)          |
|-------------------------------------------------------------------------------------------------------------------------------------------------------------------------------------------------------------------------------------------------------------------------------------------------------------------------------------------------------------------------------------------------------------------------------------------------------------------------------------------------------------------------------------------------------------------------------------------------------------------------------------------------------------------------------------------------------------------------------------------------------------------------------------------------------------------------------------------------------------------------------------------------------------------------------------------------------------------------------------------------------------------------------------------------------------------------------------------------------------------------------------------------------------------------------------------------------------------------------------------------------------------------------------------------------------------------------------------------------------------------------------------------------------------------------------------------------------------------------------------------------------------------------------------------------------------------------------------------------------------------------------------------------------------------------------------------------------------------------------------------------------------------------------------------------------------------------------------------------------------------------------------------------------------------------------------------------------------------------------------------------------------------------------------------------------------------------------------------------------------------------|----------------------------------------------|
| □ Iron Rock logo decals (2) □ Ironrockoffroad.com decal (1) □ Rear Sway Bar Link, 10.75" 92146 (2) □ Adjustable front upper control arm 99068 (2) □ Front UCA Threaded Male End 99067 (2) □ 1-14 Jam Nut (2) □ Bushing installed (2) □ Adjustable rear upper control arm 99069 (2) □ Rear UCA Threaded Male End 99063 (2) □ 1-14 Jam Nut (2) □ Bushing installed (4) #11 - Brake Line Relocation Hardware (1) □ 1/4x1 Self drilling sheet metal screw (2) #60 - Rear Sway Bar Link Hardware (1) □ 3/4" hourglass bushings 94025BK-01 (4) □ 10mm Sway bar bolt sleeves 92037 (4) □ M10 x 60 Sway bar link bolt (4) □ M10 x 1.5 Hex nut (4) □ 7/16 USS Washer (4) #130 - TJ 0-8" Track Bar Bracket Hardware (1) □ ½-20 x 2 hex bolt, gr8 (1) □ ½-20 nylock nut, gr8 (1) □ 3/8-16 x 2 hex bolt, gr8 (1) □ 3/8-16 nylock nut, gr8 (1) □ 3/8-16 nylock nut, gr8 (1) □ 1/2" Tapered sleeve 95043 (1) #146 TJ 0-4 SS Brake Line Set (1) □ Front brake hose 88144 (2) □ Rear brake hose 88145 (1) □ Brake hose mounting brkt 91114 (3) □ #10 x 1 self-drilling screw (6) □ Brake Hose clip BQ3052 (3) □ Copper washer BQ3858 (4)                                                                                                                                                                                                                                                                                                                                                                                                                                                                                                                                                                                                                                                                                                                                                                                                                                                                                                                                                                                                      | ☐ TJ 3" Rear coil spring 96019 (2)           |
| □ Ironrockoffroad.com decal (1) □ Rear Sway Bar Link, 10.75" 92146 (2) □ Adjustable front upper control arm 99068 (2) □ Front UCA Threaded Male End 99067 (2) □ 1-14 Jam Nut (2) □ Bushing installed (2) □ Adjustable rear upper control arm 99069 (2) □ Rear UCA Threaded Male End 99063 (2) □ 1-14 Jam Nut (2) □ Bushing installed (4) #11 - Brake Line Relocation Hardware (1) □ 1/4x1 Self drilling sheet metal screw (2) #60 - Rear Sway Bar Link Hardware (1) □ 3/4" hourglass bushings 94025BK-01 (4) □ 10mm Sway bar bolt sleeves 92037 (4) □ M10 x 60 Sway bar link bolt (4) □ M10 x 1.5 Hex nut (4) □ 7/16 USS Washer (4) #130 - TJ 0-8" Track Bar Bracket Hardware (1) □ ½-20 x 2 hex bolt, gr8 (1) □ ½-20 nylock nut, gr8 (1) □ 3/8-16 x 2 hex bolt, gr8 (1) □ 3/8-16 nylock nut, gr8 (1) □ 3/8-16 nylock nut, gr8 (1) □ 1/2" Tapered sleeve 95043 (1) #146 TJ 0-4 SS Brake Line Set (1) □ Front brake hose 88144 (2) □ Rear brake hose 88145 (1) □ Brake hose mounting brkt 91114 (3) □ #10 x 1 self-drilling screw (6) □ Brake Hose clip BQ3052 (3) □ Copper washer BQ3858 (4)                                                                                                                                                                                                                                                                                                                                                                                                                                                                                                                                                                                                                                                                                                                                                                                                                                                                                                                                                                                                                                  | ☐ Iron Rock logo decals (2)                  |
| □ Rear Sway Bar Link, 10.75" 92146 (2) □ Adjustable front upper control arm 99068 (2) □ Front UCA Threaded Male End 99067 (2) □ 1-14 Jam Nut (2) □ Bushing installed (2) □ Adjustable rear upper control arm 99069 (2) □ Rear UCA Threaded Male End 99063 (2) □ 1-14 Jam Nut (2) □ Bushing installed (4) #11 - Brake Line Relocation Hardware (1) □ 1/4x1 Self drilling sheet metal screw (2) #60 - Rear Sway Bar Link Hardware (1) □ 3/4" hourglass bushings 94025BK-01 (4) □ 10mm Sway bar bolt sleeves 92037 (4) □ M10 x 60 Sway bar link bolt (4) □ M10 x 1.5 Hex nut (4) □ 7/16 USS Washer (4) #130 - TJ 0-8" Track Bar Bracket Hardware (1) □ ½-20 x 2 hex bolt, gr8 (1) □ ½-20 nylock nut, gr8 (1) □ ½-20 nylock nut, gr8 (1) □ 3/8-16 x 2 hex bolt, gr8 (1) □ 3/8-16 sy by washer (2) □ 1/2" Tapered sleeve 95043 (1) #146 TJ 0-4 SS Brake Line Set (1) □ Front brake hose 88144 (2) □ Rear brake hose 88145 (1) □ Brake hose mounting brkt 91114 (3) □ #10 x 1 self-drilling screw (6) □ Brake Hose clip BQ3052 (3) □ Copper washer BQ3858 (4)                                                                                                                                                                                                                                                                                                                                                                                                                                                                                                                                                                                                                                                                                                                                                                                                                                                                                                                                                                                                                                                                       |                                              |
| □ Adjustable front upper control arm 99068 (2) □ Front UCA Threaded Male End 99067 (2) □ 1-14 Jam Nut (2) □ Bushing installed (2) □ Adjustable rear upper control arm 99069 (2) □ Rear UCA Threaded Male End 99063 (2) □ 1-14 Jam Nut (2) □ Bushing installed (4) #11 - Brake Line Relocation Hardware (1) □ 1/4x1 Self drilling sheet metal screw (2) #60 - Rear Sway Bar Link Hardware (1) □ 3/4" hourglass bushings 94025BK-01 (4) □ 10mm Sway bar bolt sleeves 92037 (4) □ M10 x 60 Sway bar link bolt (4) □ M10 X 1.5 Hex nut (4) □ 7/16 USS Washer (4) #130 - TJ 0-8" Track Bar Bracket Hardware (1) □ ½-20 x 2 hex bolt, gr8 (1) □ ½-20 nylock nut, gr8 (1) □ ½-20 nylock nut, gr8 (1) □ 3/8-16 x 2 hex bolt, gr8 (1) □ 3/8-16 sy bosh sher (2) □ 1/2" Tapered sleeve 95043 (1) #146 TJ 0-4 SS Brake Line Set (1) □ Front brake hose 88144 (2) □ Rear brake hose 88145 (1) □ Brake hose mounting brkt 91114 (3) □ #10 x 1 self-drilling screw (6) □ Brake Hose clip BQ3052 (3) □ Copper washer BQ3858 (4)                                                                                                                                                                                                                                                                                                                                                                                                                                                                                                                                                                                                                                                                                                                                                                                                                                                                                                                                                                                                                                                                                                              | ☐ Rear Sway Bar Link, 10.75" 92146 (2)       |
| □ 1-14 Jam Nut (2) □ Bushing installed (2) □ Adjustable rear upper control arm 99069 (2) □ Rear UCA Threaded Male End 99063 (2) □ 1-14 Jam Nut (2) □ Bushing installed (4) #11 - Brake Line Relocation Hardware (1) □ 1/4x1 Self drilling sheet metal screw (2) #60 - Rear Sway Bar Link Hardware (1) □ 3/4" hourglass bushings 94025BK-01 (4) □ 10mm Sway bar bolt sleeves 92037 (4) □ M10 x 60 Sway bar link bolt (4) □ M10 X 1.5 Hex nut (4) □ 7/16 USS Washer (4) #130 - TJ 0-8" Track Bar Bracket Hardware (1) □ ½-20 x 2 hex bolt, gr8 (1) □ ½-20 nylock nut, gr8 (1) □ 3/8-16 x 2 hex bolt, gr8 (1) □ 3/8-16 nylock nut, gr8 (1) □ 3/8 USS washer (2) □ 1/2" Tapered sleeve 95043 (1) #146 TJ 0-4 SS Brake Line Set (1) □ Front brake hose 88144 (2) □ Rear brake hose 88145 (1) □ Brake hose mounting brkt 91114 (3) □ #10 x 1 self-drilling screw (6) □ Brake Hose clip BQ3052 (3) □ Copper washer BQ3858 (4)                                                                                                                                                                                                                                                                                                                                                                                                                                                                                                                                                                                                                                                                                                                                                                                                                                                                                                                                                                                                                                                                                                                                                                                                        | Adjustable front upper control arm 99068 (2) |
| □ Bushing installed (2) □ Adjustable rear upper control arm 99069 (2) □ Rear UCA Threaded Male End 99063 (2) □ 1-14 Jam Nut (2) □ Bushing installed (4) #11 - Brake Line Relocation Hardware (1) □ 1/4x1 Self drilling sheet metal screw (2) #60 - Rear Sway Bar Link Hardware (1) □ 3/4" hourglass bushings 94025BK-01 (4) □ 10mm Sway bar bolt sleeves 92037 (4) □ M10 x 60 Sway bar link bolt (4) □ M10 X 1.5 Hex nut (4) □ 7/16 USS Washer (4) #130 - TJ 0-8" Track Bar Bracket Hardware (1) □ ½-20 x 2 hex bolt, gr8 (1) □ ½-20 x 2 hex bolt, gr8 (1) □ ½-20 nylock nut, gr8 (1) □ 3/8-16 x 2 hex bolt, gr8 (1) □ 3/8-16 nylock nut, gr8 (1) □ 3/8 USS washer (2) □ 1/2" Tapered sleeve 95043 (1) #146 TJ 0-4 SS Brake Line Set (1) □ Front brake hose 88144 (2) □ Rear brake hose mounting brkt 91114 (3) □ #10 x 1 self-drilling screw (6) □ Brake Hose clip BQ3052 (3) □ Copper washer BQ3858 (4)                                                                                                                                                                                                                                                                                                                                                                                                                                                                                                                                                                                                                                                                                                                                                                                                                                                                                                                                                                                                                                                                                                                                                                                                                     | ☐ Front UCA Threaded Male End 99067 (2)      |
| □ Bushing installed (2) □ Adjustable rear upper control arm 99069 (2) □ Rear UCA Threaded Male End 99063 (2) □ 1-14 Jam Nut (2) □ Bushing installed (4) #11 - Brake Line Relocation Hardware (1) □ 1/4x1 Self drilling sheet metal screw (2) #60 - Rear Sway Bar Link Hardware (1) □ 3/4" hourglass bushings 94025BK-01 (4) □ 10mm Sway bar bolt sleeves 92037 (4) □ M10 x 60 Sway bar link bolt (4) □ M10 X 1.5 Hex nut (4) □ 7/16 USS Washer (4) #130 - TJ 0-8" Track Bar Bracket Hardware (1) □ ½-20 x 2 hex bolt, gr8 (1) □ ½-20 x 2 hex bolt, gr8 (1) □ ½-20 nylock nut, gr8 (1) □ 3/8-16 x 2 hex bolt, gr8 (1) □ 3/8-16 nylock nut, gr8 (1) □ 3/8 USS washer (2) □ 1/2" Tapered sleeve 95043 (1) #146 TJ 0-4 SS Brake Line Set (1) □ Front brake hose 88144 (2) □ Rear brake hose mounting brkt 91114 (3) □ #10 x 1 self-drilling screw (6) □ Brake Hose clip BQ3052 (3) □ Copper washer BQ3858 (4)                                                                                                                                                                                                                                                                                                                                                                                                                                                                                                                                                                                                                                                                                                                                                                                                                                                                                                                                                                                                                                                                                                                                                                                                                     | ☐ 1-14 Jam Nut (2)                           |
| □ Rear UCA Threaded Male End 99063 (2) □ 1-14 Jam Nut (2) □ Bushing installed (4) #11 - Brake Line Relocation Hardware (1) □ 1/4x1 Self drilling sheet metal screw (2) #60 - Rear Sway Bar Link Hardware (1) □ 3/4" hourglass bushings 94025BK-01 (4) □ 10mm Sway bar bolt sleeves 92037 (4) □ M10 x 60 Sway bar link bolt (4) □ M10 X 1.5 Hex nut (4) □ 7/16 USS Washer (4) #130 - TJ 0-8" Track Bar Bracket Hardware (1) □ ½-20 x 2 hex bolt, gr8 (1) □ ½-20 nylock nut, gr8 (1) □ 3/8-16 x 2 hex bolt, gr8 (1) □ 3/8-16 x 2 hex bolt, gr8 (1) □ 3/8-16 rylock nut, gr8 (1) □ 3/8 USS washer (2) □ 1/2" Tapered sleeve 95043 (1) #146 TJ 0-4 SS Brake Line Set (1) □ Front brake hose 88144 (2) □ Rear brake hose 88145 (1) □ Brake hose mounting brkt 91114 (3) □ #10 x 1 self-drilling screw (6) □ Brake Hose clip BQ3052 (3) □ Copper washer BQ3858 (4)                                                                                                                                                                                                                                                                                                                                                                                                                                                                                                                                                                                                                                                                                                                                                                                                                                                                                                                                                                                                                                                                                                                                                                                                                                                                  |                                              |
| □ Rear UCA Threaded Male End 99063 (2) □ 1-14 Jam Nut (2) □ Bushing installed (4) #11 - Brake Line Relocation Hardware (1) □ 1/4x1 Self drilling sheet metal screw (2) #60 - Rear Sway Bar Link Hardware (1) □ 3/4" hourglass bushings 94025BK-01 (4) □ 10mm Sway bar bolt sleeves 92037 (4) □ M10 x 60 Sway bar link bolt (4) □ M10 X 1.5 Hex nut (4) □ 7/16 USS Washer (4) #130 - TJ 0-8" Track Bar Bracket Hardware (1) □ ½-20 x 2 hex bolt, gr8 (1) □ ½-20 nylock nut, gr8 (1) □ 3/8-16 x 2 hex bolt, gr8 (1) □ 3/8-16 x 2 hex bolt, gr8 (1) □ 3/8-16 rylock nut, gr8 (1) □ 3/8 USS washer (2) □ 1/2" Tapered sleeve 95043 (1) #146 TJ 0-4 SS Brake Line Set (1) □ Front brake hose 88144 (2) □ Rear brake hose 88145 (1) □ Brake hose mounting brkt 91114 (3) □ #10 x 1 self-drilling screw (6) □ Brake Hose clip BQ3052 (3) □ Copper washer BQ3858 (4)                                                                                                                                                                                                                                                                                                                                                                                                                                                                                                                                                                                                                                                                                                                                                                                                                                                                                                                                                                                                                                                                                                                                                                                                                                                                  | Adjustable rear upper control arm 99069 (2)  |
| □ Bushing installed (4)  #11 - Brake Line Relocation Hardware (1) □ 1/4x1 Self drilling sheet metal screw (2)  #60 - Rear Sway Bar Link Hardware (1) □ 3/4" hourglass bushings 94025BK-01 (4) □ 10mm Sway bar bolt sleeves 92037 (4) □ M10 x 60 Sway bar link bolt (4) □ M10 X 1.5 Hex nut (4) □ 7/16 USS Washer (4)  #130 - TJ 0-8" Track Bar Bracket Hardware (1) □ ½-20 x 2 hex bolt, gr8 (1) □ ½-20 nylock nut, gr8 (1) □ 3/8-16 x 2 hex bolt, gr8 (1) □ 3/8-16 nylock nut, gr8 (1) □ 3/8 USS washer (2) □ 1/2" Tapered sleeve 95043 (1)  #146 TJ 0-4 SS Brake Line Set (1) □ Front brake hose 88144 (2) □ Rear brake hose 88145 (1) □ Brake hose mounting brkt 91114 (3) □ #10 x 1 self-drilling screw (6) □ Brake Hose clip BQ3052 (3) □ Copper washer BQ3858 (4)                                                                                                                                                                                                                                                                                                                                                                                                                                                                                                                                                                                                                                                                                                                                                                                                                                                                                                                                                                                                                                                                                                                                                                                                                                                                                                                                                       | :                                            |
| □ Bushing installed (4)  #11 - Brake Line Relocation Hardware (1) □ 1/4x1 Self drilling sheet metal screw (2)  #60 - Rear Sway Bar Link Hardware (1) □ 3/4" hourglass bushings 94025BK-01 (4) □ 10mm Sway bar bolt sleeves 92037 (4) □ M10 x 60 Sway bar link bolt (4) □ M10 X 1.5 Hex nut (4) □ 7/16 USS Washer (4)  #130 - TJ 0-8" Track Bar Bracket Hardware (1) □ ½-20 x 2 hex bolt, gr8 (1) □ ½-20 nylock nut, gr8 (1) □ 3/8-16 x 2 hex bolt, gr8 (1) □ 3/8-16 nylock nut, gr8 (1) □ 3/8-16 rylock nut, gr8 (1) □ 3/8-1 | ☐ 1-14 Jam Nut (2)                           |
| ☐ 1/4x1 Self drilling sheet metal screw (2) #60 - Rear Sway Bar Link Hardware (1) ☐ 3/4" hourglass bushings 94025BK-01 (4) ☐ 10mm Sway bar bolt sleeves 92037 (4) ☐ M10 x 60 Sway bar link bolt (4) ☐ M10 X 1.5 Hex nut (4) ☐ 7/16 USS Washer (4) #130 - TJ 0-8" Track Bar Bracket Hardware (1) ☐ ½-20 x 2 hex bolt, gr8 (1) ☐ ½-20 x 2 hex bolt, gr8 (1) ☐ ½-20 nylock nut, gr8 (1) ☐ 3/8-16 x 2 hex bolt, gr8 (1) ☐ 3/8-16 nylock nut, gr8 (1) ☐ 3/8 USS washer (2) ☐ 1/2" Tapered sleeve 95043 (1) #146 TJ 0-4 SS Brake Line Set (1) ☐ Front brake hose 88144 (2) ☐ Rear brake hose mounting brkt 91114 (3) ☐ #10 x 1 self-drilling screw (6) ☐ Brake Hose clip BQ3052 (3) ☐ Copper washer BQ3858 (4)                                                                                                                                                                                                                                                                                                                                                                                                                                                                                                                                                                                                                                                                                                                                                                                                                                                                                                                                                                                                                                                                                                                                                                                                                                                                                                                                                                                                                      | ☐ Bushing installed (4)                      |
| #60 - Rear Sway Bar Link Hardware (1)  3/4" hourglass bushings 94025BK-01 (4)  10mm Sway bar bolt sleeves 92037 (4)  M10 x 60 Sway bar link bolt (4)  M10 X 1.5 Hex nut (4)  7/16 USS Washer (4)  #130 - TJ 0-8" Track Bar Bracket Hardware (1)  ½-20 x 2 hex bolt, gr8 (1)  ½-20 nylock nut, gr8 (1)  3/8-16 x 2 hex bolt, gr8 (1)  3/8-16 nylock nut, gr8 (1)  3/8 USS washer (2)  1/2" Tapered sleeve 95043 (1)  #146 TJ 0-4 SS Brake Line Set (1)  Front brake hose 88144 (2)  Rear brake hose mounting brkt 91114 (3)  #10 x 1 self-drilling screw (6)  Brake Hose clip BQ3052 (3)  Copper washer BQ3858 (4)                                                                                                                                                                                                                                                                                                                                                                                                                                                                                                                                                                                                                                                                                                                                                                                                                                                                                                                                                                                                                                                                                                                                                                                                                                                                                                                                                                                                                                                                                                             |                                              |
| □ 3/4" hourglass bushings 94025BK-01 (4) □ 10mm Sway bar bolt sleeves 92037 (4) □ M10 x 60 Sway bar link bolt (4) □ M10 X 1.5 Hex nut (4) □ 7/16 USS Washer (4)  #130 - TJ 0-8" Track Bar Bracket Hardware (1) □ ½-20 x 2 hex bolt, gr8 (1) □ ½-20 nylock nut, gr8 (1) □ 3/8-16 x 2 hex bolt, gr8 (1) □ 3/8-16 nylock nut, gr8 (1) □ 3/8 USS washer (2) □ 1/2" Tapered sleeve 95043 (1)  #146 TJ 0-4 SS Brake Line Set (1) □ Front brake hose 88144 (2) □ Rear brake hose 88145 (1) □ Brake hose mounting brkt 91114 (3) □ #10 x 1 self-drilling screw (6) □ Brake Hose clip BQ3052 (3) □ Copper washer BQ3858 (4)                                                                                                                                                                                                                                                                                                                                                                                                                                                                                                                                                                                                                                                                                                                                                                                                                                                                                                                                                                                                                                                                                                                                                                                                                                                                                                                                                                                                                                                                                                            | • • • • • • • • • • • • • • • • • • • •      |
| □ 10mm Sway bar bolt sleeves 92037 (4) □ M10 x 60 Sway bar link bolt (4) □ M10 X 1.5 Hex nut (4) □ 7/16 USS Washer (4)  #130 - TJ 0-8" Track Bar Bracket Hardware (1) □ ½-20 x 2 hex bolt, gr8 (1) □ ½-50 nylock nut, gr8 (1) □ 3/8-16 x 2 hex bolt, gr8 (1) □ 3/8-16 nylock nut, gr8 (1) □ 3/8 USS washer (2) □ 1/2" Tapered sleeve 95043 (1)  #146 TJ 0-4 SS Brake Line Set (1) □ Front brake hose 88144 (2) □ Rear brake hose 88145 (1) □ Brake hose mounting brkt 91114 (3) □ #10 x 1 self-drilling screw (6) □ Brake Hose clip BQ3052 (3) □ Copper washer BQ3858 (4)                                                                                                                                                                                                                                                                                                                                                                                                                                                                                                                                                                                                                                                                                                                                                                                                                                                                                                                                                                                                                                                                                                                                                                                                                                                                                                                                                                                                                                                                                                                                                     |                                              |
| <ul> <li>M10 x 60 Sway bar link bolt (4)</li> <li>M10 X 1.5 Hex nut (4)</li> <li>7/16 USS Washer (4)</li> <li>#130 - TJ 0-8" Track Bar Bracket Hardware (1)</li> <li>½-20 x 2 hex bolt, gr8 (1)</li> <li>½-20 nylock nut, gr8 (1)</li> <li>3/8-16 x 2 hex bolt, gr8 (1)</li> <li>3/8-16 nylock nut, gr8 (1)</li> <li>3/8 USS washer (2)</li> <li>1/2" Tapered sleeve 95043 (1)</li> <li>#146 TJ 0-4 SS Brake Line Set (1)</li> <li>Front brake hose 88144 (2)</li> <li>Rear brake hose 88145 (1)</li> <li>Brake hose mounting brkt 91114 (3)</li> <li>#10 x 1 self-drilling screw (6)</li> <li>Brake Hose clip BQ3052 (3)</li> <li>Copper washer BQ3858 (4)</li> </ul>                                                                                                                                                                                                                                                                                                                                                                                                                                                                                                                                                                                                                                                                                                                                                                                                                                                                                                                                                                                                                                                                                                                                                                                                                                                                                                                                                                                                                                                        | • • • • • • • • • • • • • • • • • • • •      |
| <ul> <li>M10 X 1.5 Hex nut (4)</li> <li>7/16 USS Washer (4)</li> <li>#130 - TJ 0-8" Track Bar Bracket Hardware (1)</li> <li>½-20 x 2 hex bolt, gr8 (1)</li> <li>½-20 nylock nut, gr8 (1)</li> <li>3/8-16 x 2 hex bolt, gr8 (1)</li> <li>3/8-16 nylock nut, gr8 (1)</li> <li>3/8 USS washer (2)</li> <li>1/2" Tapered sleeve 95043 (1)</li> <li>#146 TJ 0-4 SS Brake Line Set (1)</li> <li>Front brake hose 88144 (2)</li> <li>Rear brake hose 88145 (1)</li> <li>Brake hose mounting brkt 91114 (3)</li> <li>#10 x 1 self-drilling screw (6)</li> <li>Brake Hose clip BQ3052 (3)</li> <li>Copper washer BQ3858 (4)</li> </ul>                                                                                                                                                                                                                                                                                                                                                                                                                                                                                                                                                                                                                                                                                                                                                                                                                                                                                                                                                                                                                                                                                                                                                                                                                                                                                                                                                                                                                                                                                                 |                                              |
| ☐ 7/16 USS Washer (4)  #130 - TJ 0-8" Track Bar Bracket Hardware (1)  ☐ ½-20 x 2 hex bolt, gr8 (1)  ☐ ½-20 nylock nut, gr8 (1)  ☐ 3/8-16 x 2 hex bolt, gr8 (1)  ☐ 3/8-16 nylock nut, gr8 (1)  ☐ 3/8 USS washer (2)  ☐ 1/2" Tapered sleeve 95043 (1)  #146 TJ 0-4 SS Brake Line Set (1)  ☐ Front brake hose 88144 (2)  ☐ Rear brake hose 88145 (1)  ☐ Brake hose mounting brkt 91114 (3)  ☐ #10 x 1 self-drilling screw (6)  ☐ Brake Hose clip BQ3052 (3)  ☐ Copper washer BQ3858 (4)                                                                                                                                                                                                                                                                                                                                                                                                                                                                                                                                                                                                                                                                                                                                                                                                                                                                                                                                                                                                                                                                                                                                                                                                                                                                                                                                                                                                                                                                                                                                                                                                                                          |                                              |
| #130 - TJ 0-8" Track Bar Bracket Hardware (1)  1/2-20 x 2 hex bolt, gr8 (1)  1/2 SAE hardened washer (2)  1/2-20 nylock nut, gr8 (1)  3/8-16 x 2 hex bolt, gr8 (1)  3/8-16 nylock nut, gr8 (1)  3/8 USS washer (2)  1/2" Tapered sleeve 95043 (1)  #146 TJ 0-4 SS Brake Line Set (1)  Front brake hose 88144 (2)  Rear brake hose 88145 (1)  Brake hose mounting brkt 91114 (3)  #10 x 1 self-drilling screw (6)  Brake Hose clip BQ3052 (3)  Copper washer BQ3858 (4)                                                                                                                                                                                                                                                                                                                                                                                                                                                                                                                                                                                                                                                                                                                                                                                                                                                                                                                                                                                                                                                                                                                                                                                                                                                                                                                                                                                                                                                                                                                                                                                                                                                        |                                              |
| <ul> <li>½-20 x 2 hex bolt, gr8 (1)</li> <li>½ SAE hardened washer (2)</li> <li>½-20 nylock nut, gr8 (1)</li> <li>3/8-16 x 2 hex bolt, gr8 (1)</li> <li>3/8-16 nylock nut, gr8 (1)</li> <li>3/8 USS washer (2)</li> <li>1/2" Tapered sleeve 95043 (1)</li> <li>#146 TJ 0-4 SS Brake Line Set (1)</li> <li>Front brake hose 88144 (2)</li> <li>Rear brake hose 88145 (1)</li> <li>Brake hose mounting brkt 91114 (3)</li> <li>#10 x 1 self-drilling screw (6)</li> <li>Brake Hose clip BQ3052 (3)</li> <li>Copper washer BQ3858 (4)</li> </ul>                                                                                                                                                                                                                                                                                                                                                                                                                                                                                                                                                                                                                                                                                                                                                                                                                                                                                                                                                                                                                                                                                                                                                                                                                                                                                                                                                                                                                                                                                                                                                                                 | <u> </u>                                     |
| ☐ ½ SAE hardened washer (2) ☐ ½-20 nylock nut, gr8 (1) ☐ 3/8-16 x 2 hex bolt, gr8 (1) ☐ 3/8-16 nylock nut, gr8 (1) ☐ 3/8 USS washer (2) ☐ 1/2" Tapered sleeve 95043 (1) #146 TJ 0-4 SS Brake Line Set (1) ☐ Front brake hose 88144 (2) ☐ Rear brake hose 88145 (1) ☐ Brake hose mounting brkt 91114 (3) ☐ #10 x 1 self-drilling screw (6) ☐ Brake Hose clip BQ3052 (3) ☐ Copper washer BQ3858 (4)                                                                                                                                                                                                                                                                                                                                                                                                                                                                                                                                                                                                                                                                                                                                                                                                                                                                                                                                                                                                                                                                                                                                                                                                                                                                                                                                                                                                                                                                                                                                                                                                                                                                                                                             |                                              |
| □ 3/8 USS washer (2) □ 1/2" Tapered sleeve 95043 (1)  #146 TJ 0-4 SS Brake Line Set (1) □ Front brake hose 88144 (2) □ Rear brake hose 88145 (1) □ Brake hose mounting brkt 91114 (3) □ #10 x 1 self-drilling screw (6) □ Brake Hose clip BQ3052 (3) □ Copper washer BQ3858 (4)                                                                                                                                                                                                                                                                                                                                                                                                                                                                                                                                                                                                                                                                                                                                                                                                                                                                                                                                                                                                                                                                                                                                                                                                                                                                                                                                                                                                                                                                                                                                                                                                                                                                                                                                                                                                                                               |                                              |
| □ 3/8 USS washer (2) □ 1/2" Tapered sleeve 95043 (1)  #146 TJ 0-4 SS Brake Line Set (1) □ Front brake hose 88144 (2) □ Rear brake hose 88145 (1) □ Brake hose mounting brkt 91114 (3) □ #10 x 1 self-drilling screw (6) □ Brake Hose clip BQ3052 (3) □ Copper washer BQ3858 (4)                                                                                                                                                                                                                                                                                                                                                                                                                                                                                                                                                                                                                                                                                                                                                                                                                                                                                                                                                                                                                                                                                                                                                                                                                                                                                                                                                                                                                                                                                                                                                                                                                                                                                                                                                                                                                                               | ☐ 1/ 20 subsk sist are /4\                   |
| □ 3/8 USS washer (2) □ 1/2" Tapered sleeve 95043 (1)  #146 TJ 0-4 SS Brake Line Set (1) □ Front brake hose 88144 (2) □ Rear brake hose 88145 (1) □ Brake hose mounting brkt 91114 (3) □ #10 x 1 self-drilling screw (6) □ Brake Hose clip BQ3052 (3) □ Copper washer BQ3858 (4)                                                                                                                                                                                                                                                                                                                                                                                                                                                                                                                                                                                                                                                                                                                                                                                                                                                                                                                                                                                                                                                                                                                                                                                                                                                                                                                                                                                                                                                                                                                                                                                                                                                                                                                                                                                                                                               | ☐ /2-20 NYIOCK NUL, GIO (1)                  |
| □ 3/8 USS washer (2) □ 1/2" Tapered sleeve 95043 (1)  #146 TJ 0-4 SS Brake Line Set (1) □ Front brake hose 88144 (2) □ Rear brake hose 88145 (1) □ Brake hose mounting brkt 91114 (3) □ #10 x 1 self-drilling screw (6) □ Brake Hose clip BQ3052 (3) □ Copper washer BQ3858 (4)                                                                                                                                                                                                                                                                                                                                                                                                                                                                                                                                                                                                                                                                                                                                                                                                                                                                                                                                                                                                                                                                                                                                                                                                                                                                                                                                                                                                                                                                                                                                                                                                                                                                                                                                                                                                                                               | ☐ 3/8-16 X 2 Nex DOIT, gr8 (1)               |
| ☐ 1/2" Tapered sleeve 95043 (1)  #146 TJ 0-4 SS Brake Line Set (1)  ☐ Front brake hose 88144 (2)  ☐ Rear brake hose 88145 (1)  ☐ Brake hose mounting brkt 91114 (3)  ☐ #10 x 1 self-drilling screw (6)  ☐ Brake Hose clip BQ3052 (3)  ☐ Copper washer BQ3858 (4)                                                                                                                                                                                                                                                                                                                                                                                                                                                                                                                                                                                                                                                                                                                                                                                                                                                                                                                                                                                                                                                                                                                                                                                                                                                                                                                                                                                                                                                                                                                                                                                                                                                                                                                                                                                                                                                              |                                              |
| #146 TJ 0-4 SS Brake Line Set (1)  Front brake hose 88144 (2)  Rear brake hose 88145 (1)  Brake hose mounting brkt 91114 (3)  #10 x 1 self-drilling screw (6)  Brake Hose clip BQ3052 (3)  Copper washer BQ3858 (4)                                                                                                                                                                                                                                                                                                                                                                                                                                                                                                                                                                                                                                                                                                                                                                                                                                                                                                                                                                                                                                                                                                                                                                                                                                                                                                                                                                                                                                                                                                                                                                                                                                                                                                                                                                                                                                                                                                           | _                                            |
| ☐ Front brake hose 88144 (2) ☐ Rear brake hose 88145 (1) ☐ Brake hose mounting brkt 91114 (3) ☐ #10 x 1 self-drilling screw (6) ☐ Brake Hose clip BQ3052 (3) ☐ Copper washer BQ3858 (4)                                                                                                                                                                                                                                                                                                                                                                                                                                                                                                                                                                                                                                                                                                                                                                                                                                                                                                                                                                                                                                                                                                                                                                                                                                                                                                                                                                                                                                                                                                                                                                                                                                                                                                                                                                                                                                                                                                                                       | <u> </u>                                     |
| <ul> <li>□ Rear brake hose 88145 (1)</li> <li>□ Brake hose mounting brkt 91114 (3)</li> <li>□ #10 x 1 self-drilling screw (6)</li> <li>□ Brake Hose clip BQ3052 (3)</li> <li>□ Copper washer BQ3858 (4)</li> </ul>                                                                                                                                                                                                                                                                                                                                                                                                                                                                                                                                                                                                                                                                                                                                                                                                                                                                                                                                                                                                                                                                                                                                                                                                                                                                                                                                                                                                                                                                                                                                                                                                                                                                                                                                                                                                                                                                                                            |                                              |
| <ul> <li>□ Brake hose mounting brkt 91114 (3)</li> <li>□ #10 x 1 self-drilling screw (6)</li> <li>□ Brake Hose clip BQ3052 (3)</li> <li>□ Copper washer BQ3858 (4)</li> </ul>                                                                                                                                                                                                                                                                                                                                                                                                                                                                                                                                                                                                                                                                                                                                                                                                                                                                                                                                                                                                                                                                                                                                                                                                                                                                                                                                                                                                                                                                                                                                                                                                                                                                                                                                                                                                                                                                                                                                                 |                                              |
| <ul> <li>#10 x 1 self-drilling screw (6)</li> <li>Brake Hose clip BQ3052 (3)</li> <li>Copper washer BQ3858 (4)</li> </ul>                                                                                                                                                                                                                                                                                                                                                                                                                                                                                                                                                                                                                                                                                                                                                                                                                                                                                                                                                                                                                                                                                                                                                                                                                                                                                                                                                                                                                                                                                                                                                                                                                                                                                                                                                                                                                                                                                                                                                                                                     | Brake hose mounting brkt 91114 (3)           |
| ☐ Brake Hose clip BQ3052 (3) ☐ Copper washer BQ3858 (4)                                                                                                                                                                                                                                                                                                                                                                                                                                                                                                                                                                                                                                                                                                                                                                                                                                                                                                                                                                                                                                                                                                                                                                                                                                                                                                                                                                                                                                                                                                                                                                                                                                                                                                                                                                                                                                                                                                                                                                                                                                                                       | #10 x 1 self-drilling screw (6)              |
| Copper washer BQ3858 (4)                                                                                                                                                                                                                                                                                                                                                                                                                                                                                                                                                                                                                                                                                                                                                                                                                                                                                                                                                                                                                                                                                                                                                                                                                                                                                                                                                                                                                                                                                                                                                                                                                                                                                                                                                                                                                                                                                                                                                                                                                                                                                                      |                                              |
| ``                                                                                                                                                                                                                                                                                                                                                                                                                                                                                                                                                                                                                                                                                                                                                                                                                                                                                                                                                                                                                                                                                                                                                                                                                                                                                                                                                                                                                                                                                                                                                                                                                                                                                                                                                                                                                                                                                                                                                                                                                                                                                                                            | . ` ` ` ` ` `                                |
|                                                                                                                                                                                                                                                                                                                                                                                                                                                                                                                                                                                                                                                                                                                                                                                                                                                                                                                                                                                                                                                                                                                                                                                                                                                                                                                                                                                                                                                                                                                                                                                                                                                                                                                                                                                                                                                                                                                                                                                                                                                                                                                               |                                              |