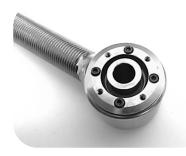

| □ TJ 3" Rear coil spring 96019 (2) □ Iron Rock logo decals (2) □ Ironrockoffroad.com decal (1) □ Rear Sway Bar Link, 10.75" 92146 (2) □ Adjustable front upper control arm 99068 (2) □ Front UCA Threaded Male End 99067 (2) □ 1-14 Jam Nut (2) □ Bushing installed (2) □ Adjustable rear upper control arm 99069 (2) □ Rear UCA Threaded Male End 99063 (2) □ 1-14 Jam Nut (2) □ Bushing installed (4) #11 - Brake Line Relocation Hardware (1) □ 1/4x1 Self drilling sheet metal screw (2) #60 - Rear Sway Bar Link Hardware (1) □ 3/4" hourglass bushings 94025BK-01 (4) □ 10mm Sway bar bolt sleeves 92037 (4) □ M10 x 60 Sway bar link bolt (4) □ M10 x 1.5 Hex nut (4) □ 7/16 USS Washer (4) #130 - TJ 0-8" Track Bar Bracket Hardware (1) □ ½-20 x 2 hex bolt, gr8 (1) □ ½-20 nylock nut, gr8 (1) □ 3/8-16 nylock nut, gr8 (1) □ 3/8-16 nylock nut, gr8 (1) □ 3/8 USS washer (2) □ 1/2" Tapered sleeve 95043 (1) #146 TJ 0-4 SS Brake Line Set (1) □ Front brake hose 88144 (2) □ Rear brake hose 88145 (1) □ Brake hose mounting brkt 91114 (3) □ #10 x 1 self-drilling screw (6) □ Brake Hose clip BQ3052 (3) □ Copper washer BQ3858 (4)  T-case Drop Kits                                                                                                                                                                                                                                                                                                                                                                                                                                                                                                                                                                                                                                                                                                                                                                                                                                                                                                                                                           | ☐ TJ 3" Front coil spring 96017 (2)          |
|-------------------------------------------------------------------------------------------------------------------------------------------------------------------------------------------------------------------------------------------------------------------------------------------------------------------------------------------------------------------------------------------------------------------------------------------------------------------------------------------------------------------------------------------------------------------------------------------------------------------------------------------------------------------------------------------------------------------------------------------------------------------------------------------------------------------------------------------------------------------------------------------------------------------------------------------------------------------------------------------------------------------------------------------------------------------------------------------------------------------------------------------------------------------------------------------------------------------------------------------------------------------------------------------------------------------------------------------------------------------------------------------------------------------------------------------------------------------------------------------------------------------------------------------------------------------------------------------------------------------------------------------------------------------------------------------------------------------------------------------------------------------------------------------------------------------------------------------------------------------------------------------------------------------------------------------------------------------------------------------------------------------------------------------------------------------------------------------------------------------------------|----------------------------------------------|
| □ Iron Rock logo decals (2) □ Ironrockoffroad.com decal (1) □ Rear Sway Bar Link, 10.75" 92146 (2) □ Adjustable front upper control arm 99068 (2) □ Front UCA Threaded Male End 99067 (2) □ 1-14 Jam Nut (2) □ Bushing installed (2) □ Adjustable rear upper control arm 99069 (2) □ Rear UCA Threaded Male End 99063 (2) □ 1-14 Jam Nut (2) □ Bushing installed (4) #11 - Brake Line Relocation Hardware (1) □ 1/4x1 Self drilling sheet metal screw (2) #60 - Rear Sway Bar Link Hardware (1) □ 3/4" hourglass bushings 94025BK-01 (4) □ 10mm Sway bar bolt sleeves 92037 (4) □ M10 x 60 Sway bar link bolt (4) □ M10 x 1.5 Hex nut (4) □ 7/16 USS Washer (4) #130 - TJ 0-8" Track Bar Bracket Hardware (1) □ ½-20 x 2 hex bolt, gr8 (1) □ ½-20 nylock nut, gr8 (1) □ 3/8-16 x 2 hex bolt, gr8 (1) □ 3/8-16 nylock nut, gr8 (1) □ 3/8-16 nylock nut, gr8 (1) □ 1/2" Tapered sleeve 95043 (1) #146 TJ 0-4 SS Brake Line Set (1) □ Front brake hose 88144 (2) □ Rear brake hose 88145 (1) □ Brake hose mounting brkt 91114 (3) □ #10 x 1 self-drilling screw (6) □ Brake Hose clip BQ3052 (3) □ Copper washer BQ3858 (4)                                                                                                                                                                                                                                                                                                                                                                                                                                                                                                                                                                                                                                                                                                                                                                                                                                                                                                                                                                                                      | ☐ TJ 3" Rear coil spring 96019 (2)           |
| □ Ironrockoffroad.com decal (1) □ Rear Sway Bar Link, 10.75" 92146 (2) □ Adjustable front upper control arm 99068 (2) □ Front UCA Threaded Male End 99067 (2) □ 1-14 Jam Nut (2) □ Bushing installed (2) □ Adjustable rear upper control arm 99069 (2) □ Rear UCA Threaded Male End 99063 (2) □ 1-14 Jam Nut (2) □ Bushing installed (4) #11 - Brake Line Relocation Hardware (1) □ 1/4x1 Self drilling sheet metal screw (2) #60 - Rear Sway Bar Link Hardware (1) □ 3/4" hourglass bushings 94025BK-01 (4) □ 10mm Sway bar bolt sleeves 92037 (4) □ M10 x 60 Sway bar link bolt (4) □ M10 x 1.5 Hex nut (4) □ 7/16 USS Washer (4) #130 - TJ 0-8" Track Bar Bracket Hardware (1) □ ½-20 x 2 hex bolt, gr8 (1) □ ½-20 nylock nut, gr8 (1) □ 3/8-16 x 2 hex bolt, gr8 (1) □ 3/8-16 nylock nut, gr8 (1) □ 3/8-16 nylock nut, gr8 (1) □ 1/2" Tapered sleeve 95043 (1) #146 TJ 0-4 SS Brake Line Set (1) □ Front brake hose 88144 (2) □ Rear brake hose 88145 (1) □ Brake hose mounting brkt 91114 (3) □ #10 x 1 self-drilling screw (6) □ Brake Hose clip BQ3052 (3) □ Copper washer BQ3858 (4)                                                                                                                                                                                                                                                                                                                                                                                                                                                                                                                                                                                                                                                                                                                                                                                                                                                                                                                                                                                                                                  | ☐ Iron Rock logo decals (2)                  |
| □ Rear Sway Bar Link, 10.75" 92146 (2) □ Adjustable front upper control arm 99068 (2) □ Front UCA Threaded Male End 99067 (2) □ 1-14 Jam Nut (2) □ Bushing installed (2) □ Adjustable rear upper control arm 99069 (2) □ Rear UCA Threaded Male End 99063 (2) □ 1-14 Jam Nut (2) □ Bushing installed (4) #11 - Brake Line Relocation Hardware (1) □ 1/4x1 Self drilling sheet metal screw (2) #60 - Rear Sway Bar Link Hardware (1) □ 3/4" hourglass bushings 94025BK-01 (4) □ 10mm Sway bar bolt sleeves 92037 (4) □ M10 x 60 Sway bar link bolt (4) □ M10 x 1.5 Hex nut (4) □ 7/16 USS Washer (4) #130 - TJ 0-8" Track Bar Bracket Hardware (1) □ ½-20 x 2 hex bolt, gr8 (1) □ ½-20 nylock nut, gr8 (1) □ ½-20 nylock nut, gr8 (1) □ 3/8-16 x 2 hex bolt, gr8 (1) □ 3/8-16 sy by washer (2) □ 1/2" Tapered sleeve 95043 (1) #146 TJ 0-4 SS Brake Line Set (1) □ Front brake hose 88144 (2) □ Rear brake hose 88145 (1) □ Brake hose mounting brkt 91114 (3) □ #10 x 1 self-drilling screw (6) □ Brake Hose clip BQ3052 (3) □ Copper washer BQ3858 (4)                                                                                                                                                                                                                                                                                                                                                                                                                                                                                                                                                                                                                                                                                                                                                                                                                                                                                                                                                                                                                                                                       |                                              |
| □ Adjustable front upper control arm 99068 (2) □ Front UCA Threaded Male End 99067 (2) □ 1-14 Jam Nut (2) □ Bushing installed (2) □ Adjustable rear upper control arm 99069 (2) □ Rear UCA Threaded Male End 99063 (2) □ 1-14 Jam Nut (2) □ Bushing installed (4) #11 - Brake Line Relocation Hardware (1) □ 1/4x1 Self drilling sheet metal screw (2) #60 - Rear Sway Bar Link Hardware (1) □ 3/4" hourglass bushings 94025BK-01 (4) □ 10mm Sway bar bolt sleeves 92037 (4) □ M10 x 60 Sway bar link bolt (4) □ M10 X 1.5 Hex nut (4) □ 7/16 USS Washer (4) #130 - TJ 0-8" Track Bar Bracket Hardware (1) □ ½-20 x 2 hex bolt, gr8 (1) □ ½-20 nylock nut, gr8 (1) □ ½-20 nylock nut, gr8 (1) □ 3/8-16 x 2 hex bolt, gr8 (1) □ 3/8-16 sy bosh sher (2) □ 1/2" Tapered sleeve 95043 (1) #146 TJ 0-4 SS Brake Line Set (1) □ Front brake hose 88144 (2) □ Rear brake hose 88145 (1) □ Brake hose mounting brkt 91114 (3) □ #10 x 1 self-drilling screw (6) □ Brake Hose clip BQ3052 (3) □ Copper washer BQ3858 (4)                                                                                                                                                                                                                                                                                                                                                                                                                                                                                                                                                                                                                                                                                                                                                                                                                                                                                                                                                                                                                                                                                                              | ☐ Rear Sway Bar Link, 10.75" 92146 (2)       |
| □ 1-14 Jam Nut (2) □ Bushing installed (2) □ Adjustable rear upper control arm 99069 (2) □ Rear UCA Threaded Male End 99063 (2) □ 1-14 Jam Nut (2) □ Bushing installed (4) #11 - Brake Line Relocation Hardware (1) □ 1/4x1 Self drilling sheet metal screw (2) #60 - Rear Sway Bar Link Hardware (1) □ 3/4" hourglass bushings 94025BK-01 (4) □ 10mm Sway bar bolt sleeves 92037 (4) □ M10 x 60 Sway bar link bolt (4) □ M10 X 1.5 Hex nut (4) □ 7/16 USS Washer (4) #130 - TJ 0-8" Track Bar Bracket Hardware (1) □ ½-20 x 2 hex bolt, gr8 (1) □ ½-20 nylock nut, gr8 (1) □ 3/8-16 x 2 hex bolt, gr8 (1) □ 3/8-16 nylock nut, gr8 (1) □ 3/8 USS washer (2) □ 1/2" Tapered sleeve 95043 (1) #146 TJ 0-4 SS Brake Line Set (1) □ Front brake hose 88144 (2) □ Rear brake hose 88145 (1) □ Brake hose mounting brkt 91114 (3) □ #10 x 1 self-drilling screw (6) □ Brake Hose clip BQ3052 (3) □ Copper washer BQ3858 (4)                                                                                                                                                                                                                                                                                                                                                                                                                                                                                                                                                                                                                                                                                                                                                                                                                                                                                                                                                                                                                                                                                                                                                                                                        | Adjustable front upper control arm 99068 (2) |
| □ Bushing installed (2) □ Adjustable rear upper control arm 99069 (2) □ Rear UCA Threaded Male End 99063 (2) □ 1-14 Jam Nut (2) □ Bushing installed (4) #11 - Brake Line Relocation Hardware (1) □ 1/4x1 Self drilling sheet metal screw (2) #60 - Rear Sway Bar Link Hardware (1) □ 3/4" hourglass bushings 94025BK-01 (4) □ 10mm Sway bar bolt sleeves 92037 (4) □ M10 x 60 Sway bar link bolt (4) □ M10 X 1.5 Hex nut (4) □ 7/16 USS Washer (4) #130 - TJ 0-8" Track Bar Bracket Hardware (1) □ ½-20 x 2 hex bolt, gr8 (1) □ ½-20 x 2 hex bolt, gr8 (1) □ ½-20 nylock nut, gr8 (1) □ 3/8-16 x 2 hex bolt, gr8 (1) □ 3/8-16 nylock nut, gr8 (1) □ 3/8 USS washer (2) □ 1/2" Tapered sleeve 95043 (1) #146 TJ 0-4 SS Brake Line Set (1) □ Front brake hose 88144 (2) □ Rear brake hose mounting brkt 91114 (3) □ #10 x 1 self-drilling screw (6) □ Brake Hose clip BQ3052 (3) □ Copper washer BQ3858 (4)                                                                                                                                                                                                                                                                                                                                                                                                                                                                                                                                                                                                                                                                                                                                                                                                                                                                                                                                                                                                                                                                                                                                                                                                                     | ☐ Front UCA Threaded Male End 99067 (2)      |
| □ Bushing installed (2) □ Adjustable rear upper control arm 99069 (2) □ Rear UCA Threaded Male End 99063 (2) □ 1-14 Jam Nut (2) □ Bushing installed (4) #11 - Brake Line Relocation Hardware (1) □ 1/4x1 Self drilling sheet metal screw (2) #60 - Rear Sway Bar Link Hardware (1) □ 3/4" hourglass bushings 94025BK-01 (4) □ 10mm Sway bar bolt sleeves 92037 (4) □ M10 x 60 Sway bar link bolt (4) □ M10 X 1.5 Hex nut (4) □ 7/16 USS Washer (4) #130 - TJ 0-8" Track Bar Bracket Hardware (1) □ ½-20 x 2 hex bolt, gr8 (1) □ ½-20 x 2 hex bolt, gr8 (1) □ ½-20 nylock nut, gr8 (1) □ 3/8-16 x 2 hex bolt, gr8 (1) □ 3/8-16 nylock nut, gr8 (1) □ 3/8 USS washer (2) □ 1/2" Tapered sleeve 95043 (1) #146 TJ 0-4 SS Brake Line Set (1) □ Front brake hose 88144 (2) □ Rear brake hose mounting brkt 91114 (3) □ #10 x 1 self-drilling screw (6) □ Brake Hose clip BQ3052 (3) □ Copper washer BQ3858 (4)                                                                                                                                                                                                                                                                                                                                                                                                                                                                                                                                                                                                                                                                                                                                                                                                                                                                                                                                                                                                                                                                                                                                                                                                                     | ☐ 1-14 Jam Nut (2)                           |
| □ Rear UCA Threaded Male End 99063 (2) □ 1-14 Jam Nut (2) □ Bushing installed (4) #11 - Brake Line Relocation Hardware (1) □ 1/4x1 Self drilling sheet metal screw (2) #60 - Rear Sway Bar Link Hardware (1) □ 3/4" hourglass bushings 94025BK-01 (4) □ 10mm Sway bar bolt sleeves 92037 (4) □ M10 x 60 Sway bar link bolt (4) □ M10 X 1.5 Hex nut (4) □ 7/16 USS Washer (4) #130 - TJ 0-8" Track Bar Bracket Hardware (1) □ ½-20 x 2 hex bolt, gr8 (1) □ ½-20 nylock nut, gr8 (1) □ 3/8-16 x 2 hex bolt, gr8 (1) □ 3/8-16 x 2 hex bolt, gr8 (1) □ 3/8-16 rylock nut, gr8 (1) □ 3/8 USS washer (2) □ 1/2" Tapered sleeve 95043 (1) #146 TJ 0-4 SS Brake Line Set (1) □ Front brake hose 88144 (2) □ Rear brake hose 88145 (1) □ Brake hose mounting brkt 91114 (3) □ #10 x 1 self-drilling screw (6) □ Brake Hose clip BQ3052 (3) □ Copper washer BQ3858 (4)                                                                                                                                                                                                                                                                                                                                                                                                                                                                                                                                                                                                                                                                                                                                                                                                                                                                                                                                                                                                                                                                                                                                                                                                                                                                  |                                              |
| □ Rear UCA Threaded Male End 99063 (2) □ 1-14 Jam Nut (2) □ Bushing installed (4) #11 - Brake Line Relocation Hardware (1) □ 1/4x1 Self drilling sheet metal screw (2) #60 - Rear Sway Bar Link Hardware (1) □ 3/4" hourglass bushings 94025BK-01 (4) □ 10mm Sway bar bolt sleeves 92037 (4) □ M10 x 60 Sway bar link bolt (4) □ M10 X 1.5 Hex nut (4) □ 7/16 USS Washer (4) #130 - TJ 0-8" Track Bar Bracket Hardware (1) □ ½-20 x 2 hex bolt, gr8 (1) □ ½-20 nylock nut, gr8 (1) □ 3/8-16 x 2 hex bolt, gr8 (1) □ 3/8-16 x 2 hex bolt, gr8 (1) □ 3/8-16 rylock nut, gr8 (1) □ 3/8 USS washer (2) □ 1/2" Tapered sleeve 95043 (1) #146 TJ 0-4 SS Brake Line Set (1) □ Front brake hose 88144 (2) □ Rear brake hose 88145 (1) □ Brake hose mounting brkt 91114 (3) □ #10 x 1 self-drilling screw (6) □ Brake Hose clip BQ3052 (3) □ Copper washer BQ3858 (4)                                                                                                                                                                                                                                                                                                                                                                                                                                                                                                                                                                                                                                                                                                                                                                                                                                                                                                                                                                                                                                                                                                                                                                                                                                                                  | Adjustable rear upper control arm 99069 (2)  |
| □ Bushing installed (4)  #11 - Brake Line Relocation Hardware (1) □ 1/4x1 Self drilling sheet metal screw (2)  #60 - Rear Sway Bar Link Hardware (1) □ 3/4" hourglass bushings 94025BK-01 (4) □ 10mm Sway bar bolt sleeves 92037 (4) □ M10 x 60 Sway bar link bolt (4) □ M10 X 1.5 Hex nut (4) □ 7/16 USS Washer (4)  #130 - TJ 0-8" Track Bar Bracket Hardware (1) □ ½-20 x 2 hex bolt, gr8 (1) □ ½-20 nylock nut, gr8 (1) □ 3/8-16 x 2 hex bolt, gr8 (1) □ 3/8-16 nylock nut, gr8 (1) □ 3/8 USS washer (2) □ 1/2" Tapered sleeve 95043 (1)  #146 TJ 0-4 SS Brake Line Set (1) □ Front brake hose 88144 (2) □ Rear brake hose 88145 (1) □ Brake hose mounting brkt 91114 (3) □ #10 x 1 self-drilling screw (6) □ Brake Hose clip BQ3052 (3) □ Copper washer BQ3858 (4)                                                                                                                                                                                                                                                                                                                                                                                                                                                                                                                                                                                                                                                                                                                                                                                                                                                                                                                                                                                                                                                                                                                                                                                                                                                                                                                                                       | :                                            |
| □ Bushing installed (4)  #11 - Brake Line Relocation Hardware (1) □ 1/4x1 Self drilling sheet metal screw (2)  #60 - Rear Sway Bar Link Hardware (1) □ 3/4" hourglass bushings 94025BK-01 (4) □ 10mm Sway bar bolt sleeves 92037 (4) □ M10 x 60 Sway bar link bolt (4) □ M10 X 1.5 Hex nut (4) □ 7/16 USS Washer (4)  #130 - TJ 0-8" Track Bar Bracket Hardware (1) □ ½-20 x 2 hex bolt, gr8 (1) □ ½-20 nylock nut, gr8 (1) □ 3/8-16 x 2 hex bolt, gr8 (1) □ 3/8-16 nylock nut, gr8 (1) □ 3/8-16 rylock nut, gr8 (1) □ 3/8-1 | ☐ 1-14 Jam Nut (2)                           |
| ☐ 1/4x1 Self drilling sheet metal screw (2) #60 - Rear Sway Bar Link Hardware (1) ☐ 3/4" hourglass bushings 94025BK-01 (4) ☐ 10mm Sway bar bolt sleeves 92037 (4) ☐ M10 x 60 Sway bar link bolt (4) ☐ M10 X 1.5 Hex nut (4) ☐ 7/16 USS Washer (4) #130 - TJ 0-8" Track Bar Bracket Hardware (1) ☐ ½-20 x 2 hex bolt, gr8 (1) ☐ ½-20 x 2 hex bolt, gr8 (1) ☐ ½-20 nylock nut, gr8 (1) ☐ 3/8-16 x 2 hex bolt, gr8 (1) ☐ 3/8-16 nylock nut, gr8 (1) ☐ 3/8 USS washer (2) ☐ 1/2" Tapered sleeve 95043 (1) #146 TJ 0-4 SS Brake Line Set (1) ☐ Front brake hose 88144 (2) ☐ Rear brake hose mounting brkt 91114 (3) ☐ #10 x 1 self-drilling screw (6) ☐ Brake Hose clip BQ3052 (3) ☐ Copper washer BQ3858 (4)                                                                                                                                                                                                                                                                                                                                                                                                                                                                                                                                                                                                                                                                                                                                                                                                                                                                                                                                                                                                                                                                                                                                                                                                                                                                                                                                                                                                                      | ☐ Bushing installed (4)                      |
| #60 - Rear Sway Bar Link Hardware (1)  3/4" hourglass bushings 94025BK-01 (4)  10mm Sway bar bolt sleeves 92037 (4)  M10 x 60 Sway bar link bolt (4)  M10 X 1.5 Hex nut (4)  7/16 USS Washer (4)  #130 - TJ 0-8" Track Bar Bracket Hardware (1)  ½-20 x 2 hex bolt, gr8 (1)  ½-20 nylock nut, gr8 (1)  3/8-16 x 2 hex bolt, gr8 (1)  3/8-16 nylock nut, gr8 (1)  3/8 USS washer (2)  1/2" Tapered sleeve 95043 (1)  #146 TJ 0-4 SS Brake Line Set (1)  Front brake hose 88144 (2)  Rear brake hose mounting brkt 91114 (3)  #10 x 1 self-drilling screw (6)  Brake Hose clip BQ3052 (3)  Copper washer BQ3858 (4)                                                                                                                                                                                                                                                                                                                                                                                                                                                                                                                                                                                                                                                                                                                                                                                                                                                                                                                                                                                                                                                                                                                                                                                                                                                                                                                                                                                                                                                                                                             |                                              |
| □ 3/4" hourglass bushings 94025BK-01 (4) □ 10mm Sway bar bolt sleeves 92037 (4) □ M10 x 60 Sway bar link bolt (4) □ M10 X 1.5 Hex nut (4) □ 7/16 USS Washer (4)  #130 - TJ 0-8" Track Bar Bracket Hardware (1) □ ½-20 x 2 hex bolt, gr8 (1) □ ½-20 nylock nut, gr8 (1) □ 3/8-16 x 2 hex bolt, gr8 (1) □ 3/8-16 nylock nut, gr8 (1) □ 3/8 USS washer (2) □ 1/2" Tapered sleeve 95043 (1)  #146 TJ 0-4 SS Brake Line Set (1) □ Front brake hose 88144 (2) □ Rear brake hose 88145 (1) □ Brake hose mounting brkt 91114 (3) □ #10 x 1 self-drilling screw (6) □ Brake Hose clip BQ3052 (3) □ Copper washer BQ3858 (4)                                                                                                                                                                                                                                                                                                                                                                                                                                                                                                                                                                                                                                                                                                                                                                                                                                                                                                                                                                                                                                                                                                                                                                                                                                                                                                                                                                                                                                                                                                            | • • • • • • • • • • • • • • • • • • • •      |
| □ 10mm Sway bar bolt sleeves 92037 (4) □ M10 x 60 Sway bar link bolt (4) □ M10 X 1.5 Hex nut (4) □ 7/16 USS Washer (4)  #130 - TJ 0-8" Track Bar Bracket Hardware (1) □ ½-20 x 2 hex bolt, gr8 (1) □ ½-50 nylock nut, gr8 (1) □ 3/8-16 x 2 hex bolt, gr8 (1) □ 3/8-16 nylock nut, gr8 (1) □ 3/8 USS washer (2) □ 1/2" Tapered sleeve 95043 (1)  #146 TJ 0-4 SS Brake Line Set (1) □ Front brake hose 88144 (2) □ Rear brake hose 88145 (1) □ Brake hose mounting brkt 91114 (3) □ #10 x 1 self-drilling screw (6) □ Brake Hose clip BQ3052 (3) □ Copper washer BQ3858 (4)                                                                                                                                                                                                                                                                                                                                                                                                                                                                                                                                                                                                                                                                                                                                                                                                                                                                                                                                                                                                                                                                                                                                                                                                                                                                                                                                                                                                                                                                                                                                                     |                                              |
| <ul> <li>M10 x 60 Sway bar link bolt (4)</li> <li>M10 X 1.5 Hex nut (4)</li> <li>7/16 USS Washer (4)</li> <li>#130 - TJ 0-8" Track Bar Bracket Hardware (1)</li> <li>½-20 x 2 hex bolt, gr8 (1)</li> <li>½-20 nylock nut, gr8 (1)</li> <li>3/8-16 x 2 hex bolt, gr8 (1)</li> <li>3/8-16 nylock nut, gr8 (1)</li> <li>3/8 USS washer (2)</li> <li>1/2" Tapered sleeve 95043 (1)</li> <li>#146 TJ 0-4 SS Brake Line Set (1)</li> <li>Front brake hose 88144 (2)</li> <li>Rear brake hose 88145 (1)</li> <li>Brake hose mounting brkt 91114 (3)</li> <li>#10 x 1 self-drilling screw (6)</li> <li>Brake Hose clip BQ3052 (3)</li> <li>Copper washer BQ3858 (4)</li> </ul>                                                                                                                                                                                                                                                                                                                                                                                                                                                                                                                                                                                                                                                                                                                                                                                                                                                                                                                                                                                                                                                                                                                                                                                                                                                                                                                                                                                                                                                        | • • • • • • • • • • • • • • • • • • • •      |
| <ul> <li>M10 X 1.5 Hex nut (4)</li> <li>7/16 USS Washer (4)</li> <li>#130 - TJ 0-8" Track Bar Bracket Hardware (1)</li> <li>½-20 x 2 hex bolt, gr8 (1)</li> <li>½-20 nylock nut, gr8 (1)</li> <li>3/8-16 x 2 hex bolt, gr8 (1)</li> <li>3/8-16 nylock nut, gr8 (1)</li> <li>3/8 USS washer (2)</li> <li>1/2" Tapered sleeve 95043 (1)</li> <li>#146 TJ 0-4 SS Brake Line Set (1)</li> <li>Front brake hose 88144 (2)</li> <li>Rear brake hose 88145 (1)</li> <li>Brake hose mounting brkt 91114 (3)</li> <li>#10 x 1 self-drilling screw (6)</li> <li>Brake Hose clip BQ3052 (3)</li> <li>Copper washer BQ3858 (4)</li> </ul>                                                                                                                                                                                                                                                                                                                                                                                                                                                                                                                                                                                                                                                                                                                                                                                                                                                                                                                                                                                                                                                                                                                                                                                                                                                                                                                                                                                                                                                                                                 |                                              |
| ☐ 7/16 USS Washer (4)  #130 - TJ 0-8" Track Bar Bracket Hardware (1)  ☐ ½-20 x 2 hex bolt, gr8 (1)  ☐ ½-20 nylock nut, gr8 (1)  ☐ 3/8-16 x 2 hex bolt, gr8 (1)  ☐ 3/8-16 nylock nut, gr8 (1)  ☐ 3/8 USS washer (2)  ☐ 1/2" Tapered sleeve 95043 (1)  #146 TJ 0-4 SS Brake Line Set (1)  ☐ Front brake hose 88144 (2)  ☐ Rear brake hose 88145 (1)  ☐ Brake hose mounting brkt 91114 (3)  ☐ #10 x 1 self-drilling screw (6)  ☐ Brake Hose clip BQ3052 (3)  ☐ Copper washer BQ3858 (4)                                                                                                                                                                                                                                                                                                                                                                                                                                                                                                                                                                                                                                                                                                                                                                                                                                                                                                                                                                                                                                                                                                                                                                                                                                                                                                                                                                                                                                                                                                                                                                                                                                          |                                              |
| #130 - TJ 0-8" Track Bar Bracket Hardware (1)  1/2-20 x 2 hex bolt, gr8 (1)  1/2 SAE hardened washer (2)  1/2-20 nylock nut, gr8 (1)  3/8-16 x 2 hex bolt, gr8 (1)  3/8-16 nylock nut, gr8 (1)  3/8 USS washer (2)  1/2" Tapered sleeve 95043 (1)  #146 TJ 0-4 SS Brake Line Set (1)  Front brake hose 88144 (2)  Rear brake hose 88145 (1)  Brake hose mounting brkt 91114 (3)  #10 x 1 self-drilling screw (6)  Brake Hose clip BQ3052 (3)  Copper washer BQ3858 (4)                                                                                                                                                                                                                                                                                                                                                                                                                                                                                                                                                                                                                                                                                                                                                                                                                                                                                                                                                                                                                                                                                                                                                                                                                                                                                                                                                                                                                                                                                                                                                                                                                                                        |                                              |
| <ul> <li>½-20 x 2 hex bolt, gr8 (1)</li> <li>½ SAE hardened washer (2)</li> <li>½-20 nylock nut, gr8 (1)</li> <li>3/8-16 x 2 hex bolt, gr8 (1)</li> <li>3/8-16 nylock nut, gr8 (1)</li> <li>3/8 USS washer (2)</li> <li>1/2" Tapered sleeve 95043 (1)</li> <li>#146 TJ 0-4 SS Brake Line Set (1)</li> <li>Front brake hose 88144 (2)</li> <li>Rear brake hose 88145 (1)</li> <li>Brake hose mounting brkt 91114 (3)</li> <li>#10 x 1 self-drilling screw (6)</li> <li>Brake Hose clip BQ3052 (3)</li> <li>Copper washer BQ3858 (4)</li> </ul>                                                                                                                                                                                                                                                                                                                                                                                                                                                                                                                                                                                                                                                                                                                                                                                                                                                                                                                                                                                                                                                                                                                                                                                                                                                                                                                                                                                                                                                                                                                                                                                 | <u> </u>                                     |
| ☐ ½ SAE hardened washer (2) ☐ ½-20 nylock nut, gr8 (1) ☐ 3/8-16 x 2 hex bolt, gr8 (1) ☐ 3/8-16 nylock nut, gr8 (1) ☐ 3/8 USS washer (2) ☐ 1/2" Tapered sleeve 95043 (1) #146 TJ 0-4 SS Brake Line Set (1) ☐ Front brake hose 88144 (2) ☐ Rear brake hose 88145 (1) ☐ Brake hose mounting brkt 91114 (3) ☐ #10 x 1 self-drilling screw (6) ☐ Brake Hose clip BQ3052 (3) ☐ Copper washer BQ3858 (4)                                                                                                                                                                                                                                                                                                                                                                                                                                                                                                                                                                                                                                                                                                                                                                                                                                                                                                                                                                                                                                                                                                                                                                                                                                                                                                                                                                                                                                                                                                                                                                                                                                                                                                                             |                                              |
| □ 3/8 USS washer (2) □ 1/2" Tapered sleeve 95043 (1)  #146 TJ 0-4 SS Brake Line Set (1) □ Front brake hose 88144 (2) □ Rear brake hose 88145 (1) □ Brake hose mounting brkt 91114 (3) □ #10 x 1 self-drilling screw (6) □ Brake Hose clip BQ3052 (3) □ Copper washer BQ3858 (4)                                                                                                                                                                                                                                                                                                                                                                                                                                                                                                                                                                                                                                                                                                                                                                                                                                                                                                                                                                                                                                                                                                                                                                                                                                                                                                                                                                                                                                                                                                                                                                                                                                                                                                                                                                                                                                               |                                              |
| □ 3/8 USS washer (2) □ 1/2" Tapered sleeve 95043 (1)  #146 TJ 0-4 SS Brake Line Set (1) □ Front brake hose 88144 (2) □ Rear brake hose 88145 (1) □ Brake hose mounting brkt 91114 (3) □ #10 x 1 self-drilling screw (6) □ Brake Hose clip BQ3052 (3) □ Copper washer BQ3858 (4)                                                                                                                                                                                                                                                                                                                                                                                                                                                                                                                                                                                                                                                                                                                                                                                                                                                                                                                                                                                                                                                                                                                                                                                                                                                                                                                                                                                                                                                                                                                                                                                                                                                                                                                                                                                                                                               | ☐ 1/ 20 subsk sist are /4\                   |
| □ 3/8 USS washer (2) □ 1/2" Tapered sleeve 95043 (1)  #146 TJ 0-4 SS Brake Line Set (1) □ Front brake hose 88144 (2) □ Rear brake hose 88145 (1) □ Brake hose mounting brkt 91114 (3) □ #10 x 1 self-drilling screw (6) □ Brake Hose clip BQ3052 (3) □ Copper washer BQ3858 (4)                                                                                                                                                                                                                                                                                                                                                                                                                                                                                                                                                                                                                                                                                                                                                                                                                                                                                                                                                                                                                                                                                                                                                                                                                                                                                                                                                                                                                                                                                                                                                                                                                                                                                                                                                                                                                                               | ☐ /2-20 NYIOCK NUL, GIO (1)                  |
| □ 3/8 USS washer (2) □ 1/2" Tapered sleeve 95043 (1)  #146 TJ 0-4 SS Brake Line Set (1) □ Front brake hose 88144 (2) □ Rear brake hose 88145 (1) □ Brake hose mounting brkt 91114 (3) □ #10 x 1 self-drilling screw (6) □ Brake Hose clip BQ3052 (3) □ Copper washer BQ3858 (4)                                                                                                                                                                                                                                                                                                                                                                                                                                                                                                                                                                                                                                                                                                                                                                                                                                                                                                                                                                                                                                                                                                                                                                                                                                                                                                                                                                                                                                                                                                                                                                                                                                                                                                                                                                                                                                               | ☐ 3/8-16 X 2 Nex DOIT, gr8 (1)               |
| ☐ 1/2" Tapered sleeve 95043 (1)  #146 TJ 0-4 SS Brake Line Set (1)  ☐ Front brake hose 88144 (2)  ☐ Rear brake hose 88145 (1)  ☐ Brake hose mounting brkt 91114 (3)  ☐ #10 x 1 self-drilling screw (6)  ☐ Brake Hose clip BQ3052 (3)  ☐ Copper washer BQ3858 (4)                                                                                                                                                                                                                                                                                                                                                                                                                                                                                                                                                                                                                                                                                                                                                                                                                                                                                                                                                                                                                                                                                                                                                                                                                                                                                                                                                                                                                                                                                                                                                                                                                                                                                                                                                                                                                                                              |                                              |
| #146 TJ 0-4 SS Brake Line Set (1)  Front brake hose 88144 (2)  Rear brake hose 88145 (1)  Brake hose mounting brkt 91114 (3)  #10 x 1 self-drilling screw (6)  Brake Hose clip BQ3052 (3)  Copper washer BQ3858 (4)                                                                                                                                                                                                                                                                                                                                                                                                                                                                                                                                                                                                                                                                                                                                                                                                                                                                                                                                                                                                                                                                                                                                                                                                                                                                                                                                                                                                                                                                                                                                                                                                                                                                                                                                                                                                                                                                                                           | _                                            |
| ☐ Front brake hose 88144 (2) ☐ Rear brake hose 88145 (1) ☐ Brake hose mounting brkt 91114 (3) ☐ #10 x 1 self-drilling screw (6) ☐ Brake Hose clip BQ3052 (3) ☐ Copper washer BQ3858 (4)                                                                                                                                                                                                                                                                                                                                                                                                                                                                                                                                                                                                                                                                                                                                                                                                                                                                                                                                                                                                                                                                                                                                                                                                                                                                                                                                                                                                                                                                                                                                                                                                                                                                                                                                                                                                                                                                                                                                       | <u> </u>                                     |
| <ul> <li>□ Rear brake hose 88145 (1)</li> <li>□ Brake hose mounting brkt 91114 (3)</li> <li>□ #10 x 1 self-drilling screw (6)</li> <li>□ Brake Hose clip BQ3052 (3)</li> <li>□ Copper washer BQ3858 (4)</li> </ul>                                                                                                                                                                                                                                                                                                                                                                                                                                                                                                                                                                                                                                                                                                                                                                                                                                                                                                                                                                                                                                                                                                                                                                                                                                                                                                                                                                                                                                                                                                                                                                                                                                                                                                                                                                                                                                                                                                            |                                              |
| <ul> <li>□ Brake hose mounting brkt 91114 (3)</li> <li>□ #10 x 1 self-drilling screw (6)</li> <li>□ Brake Hose clip BQ3052 (3)</li> <li>□ Copper washer BQ3858 (4)</li> </ul>                                                                                                                                                                                                                                                                                                                                                                                                                                                                                                                                                                                                                                                                                                                                                                                                                                                                                                                                                                                                                                                                                                                                                                                                                                                                                                                                                                                                                                                                                                                                                                                                                                                                                                                                                                                                                                                                                                                                                 |                                              |
| <ul> <li>#10 x 1 self-drilling screw (6)</li> <li>Brake Hose clip BQ3052 (3)</li> <li>Copper washer BQ3858 (4)</li> </ul>                                                                                                                                                                                                                                                                                                                                                                                                                                                                                                                                                                                                                                                                                                                                                                                                                                                                                                                                                                                                                                                                                                                                                                                                                                                                                                                                                                                                                                                                                                                                                                                                                                                                                                                                                                                                                                                                                                                                                                                                     | Brake hose mounting brkt 91114 (3)           |
| ☐ Brake Hose clip BQ3052 (3) ☐ Copper washer BQ3858 (4)                                                                                                                                                                                                                                                                                                                                                                                                                                                                                                                                                                                                                                                                                                                                                                                                                                                                                                                                                                                                                                                                                                                                                                                                                                                                                                                                                                                                                                                                                                                                                                                                                                                                                                                                                                                                                                                                                                                                                                                                                                                                       | #10 x 1 self-drilling screw (6)              |
| Copper washer BQ3858 (4)                                                                                                                                                                                                                                                                                                                                                                                                                                                                                                                                                                                                                                                                                                                                                                                                                                                                                                                                                                                                                                                                                                                                                                                                                                                                                                                                                                                                                                                                                                                                                                                                                                                                                                                                                                                                                                                                                                                                                                                                                                                                                                      |                                              |
| ``                                                                                                                                                                                                                                                                                                                                                                                                                                                                                                                                                                                                                                                                                                                                                                                                                                                                                                                                                                                                                                                                                                                                                                                                                                                                                                                                                                                                                                                                                                                                                                                                                                                                                                                                                                                                                                                                                                                                                                                                                                                                                                                            | . ` ` ` ` ` `                                |
|                                                                                                                                                                                                                                                                                                                                                                                                                                                                                                                                                                                                                                                                                                                                                                                                                                                                                                                                                                                                                                                                                                                                                                                                                                                                                                                                                                                                                                                                                                                                                                                                                                                                                                                                                                                                                                                                                                                                                                                                                                                                                                                               |                                              |