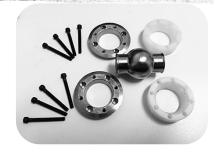

| □ TJ 3" Rear coil spring 96019 (2) □ Iron Rock logo decals (2) □ Ironrockoffroad.com decal (1) □ Rear Sway Bar Link, 10.75" 92146 (2) □ Adjustable front upper control arm 99068 (2) □ Front UCA Threaded Male End 99067 (2) □ 1-14 Jam Nut (2) □ Bushing installed (2) □ Adjustable rear upper control arm 99069 (2) □ Rear UCA Threaded Male End 99063 (2) □ 1-14 Jam Nut (2) □ Bushing installed (4) #11 - Brake Line Relocation Hardware (1) □ 1/4x1 Self drilling sheet metal screw (2) #60 - Rear Sway Bar Link Hardware (1) □ 3/4" hourglass bushings 94025BK-01 (4) □ 10mm Sway bar bolt sleeves 92037 (4) □ M10 x 60 Sway bar link bolt (4) □ M10 x 1.5 Hex nut (4) □ 7/16 USS Washer (4) #130 - TJ 0-8" Track Bar Bracket Hardware (1) □ ½-20 x 2 hex bolt, gr8 (1) □ ½-20 nylock nut, gr8 (1) □ 3/8-16 nylock nut, gr8 (1) □ 3/8-16 nylock nut, gr8 (1) □ 3/8 USS washer (2) □ 1/2" Tapered sleeve 95043 (1) #146 TJ 0-4 SS Brake Line Set (1) □ Front brake hose 88144 (2) □ Rear brake hose 88145 (1) □ Brake hose mounting brkt 91114 (3) □ #10 x 1 self-drilling screw (6) □ Brake Hose clip BQ3052 (3) □ Copper washer BQ3858 (4)  T-case Drop Kits                                                                                                                                                                                                                                                                                                                                                                                                                                                                                                                                                                                                                                                                                                                                                                                                                                                                                                                                                           | ☐ TJ 3" Front coil spring 96017 (2)          |
|-------------------------------------------------------------------------------------------------------------------------------------------------------------------------------------------------------------------------------------------------------------------------------------------------------------------------------------------------------------------------------------------------------------------------------------------------------------------------------------------------------------------------------------------------------------------------------------------------------------------------------------------------------------------------------------------------------------------------------------------------------------------------------------------------------------------------------------------------------------------------------------------------------------------------------------------------------------------------------------------------------------------------------------------------------------------------------------------------------------------------------------------------------------------------------------------------------------------------------------------------------------------------------------------------------------------------------------------------------------------------------------------------------------------------------------------------------------------------------------------------------------------------------------------------------------------------------------------------------------------------------------------------------------------------------------------------------------------------------------------------------------------------------------------------------------------------------------------------------------------------------------------------------------------------------------------------------------------------------------------------------------------------------------------------------------------------------------------------------------------------------|----------------------------------------------|
| □ Iron Rock logo decals (2) □ Ironrockoffroad.com decal (1) □ Rear Sway Bar Link, 10.75" 92146 (2) □ Adjustable front upper control arm 99068 (2) □ Front UCA Threaded Male End 99067 (2) □ 1-14 Jam Nut (2) □ Bushing installed (2) □ Adjustable rear upper control arm 99069 (2) □ Rear UCA Threaded Male End 99063 (2) □ 1-14 Jam Nut (2) □ Bushing installed (4) #11 - Brake Line Relocation Hardware (1) □ 1/4x1 Self drilling sheet metal screw (2) #60 - Rear Sway Bar Link Hardware (1) □ 3/4" hourglass bushings 94025BK-01 (4) □ 10mm Sway bar bolt sleeves 92037 (4) □ M10 x 60 Sway bar link bolt (4) □ M10 x 1.5 Hex nut (4) □ 7/16 USS Washer (4) #130 - TJ 0-8" Track Bar Bracket Hardware (1) □ ½-20 x 2 hex bolt, gr8 (1) □ ½-20 nylock nut, gr8 (1) □ 3/8-16 x 2 hex bolt, gr8 (1) □ 3/8-16 nylock nut, gr8 (1) □ 3/8-16 nylock nut, gr8 (1) □ 1/2" Tapered sleeve 95043 (1) #146 TJ 0-4 SS Brake Line Set (1) □ Front brake hose 88144 (2) □ Rear brake hose 88145 (1) □ Brake hose mounting brkt 91114 (3) □ #10 x 1 self-drilling screw (6) □ Brake Hose clip BQ3052 (3) □ Copper washer BQ3858 (4)                                                                                                                                                                                                                                                                                                                                                                                                                                                                                                                                                                                                                                                                                                                                                                                                                                                                                                                                                                                                      | ☐ TJ 3" Rear coil spring 96019 (2)           |
| □ Ironrockoffroad.com decal (1) □ Rear Sway Bar Link, 10.75" 92146 (2) □ Adjustable front upper control arm 99068 (2) □ Front UCA Threaded Male End 99067 (2) □ 1-14 Jam Nut (2) □ Bushing installed (2) □ Adjustable rear upper control arm 99069 (2) □ Rear UCA Threaded Male End 99063 (2) □ 1-14 Jam Nut (2) □ Bushing installed (4) #11 - Brake Line Relocation Hardware (1) □ 1/4x1 Self drilling sheet metal screw (2) #60 - Rear Sway Bar Link Hardware (1) □ 3/4" hourglass bushings 94025BK-01 (4) □ 10mm Sway bar bolt sleeves 92037 (4) □ M10 x 60 Sway bar link bolt (4) □ M10 x 1.5 Hex nut (4) □ 7/16 USS Washer (4) #130 - TJ 0-8" Track Bar Bracket Hardware (1) □ ½-20 x 2 hex bolt, gr8 (1) □ ½-20 nylock nut, gr8 (1) □ 3/8-16 x 2 hex bolt, gr8 (1) □ 3/8-16 nylock nut, gr8 (1) □ 3/8-16 nylock nut, gr8 (1) □ 1/2" Tapered sleeve 95043 (1) #146 TJ 0-4 SS Brake Line Set (1) □ Front brake hose 88144 (2) □ Rear brake hose 88145 (1) □ Brake hose mounting brkt 91114 (3) □ #10 x 1 self-drilling screw (6) □ Brake Hose clip BQ3052 (3) □ Copper washer BQ3858 (4)                                                                                                                                                                                                                                                                                                                                                                                                                                                                                                                                                                                                                                                                                                                                                                                                                                                                                                                                                                                                                                  | ☐ Iron Rock logo decals (2)                  |
| □ Rear Sway Bar Link, 10.75" 92146 (2) □ Adjustable front upper control arm 99068 (2) □ Front UCA Threaded Male End 99067 (2) □ 1-14 Jam Nut (2) □ Bushing installed (2) □ Adjustable rear upper control arm 99069 (2) □ Rear UCA Threaded Male End 99063 (2) □ 1-14 Jam Nut (2) □ Bushing installed (4) #11 - Brake Line Relocation Hardware (1) □ 1/4x1 Self drilling sheet metal screw (2) #60 - Rear Sway Bar Link Hardware (1) □ 3/4" hourglass bushings 94025BK-01 (4) □ 10mm Sway bar bolt sleeves 92037 (4) □ M10 x 60 Sway bar link bolt (4) □ M10 x 1.5 Hex nut (4) □ 7/16 USS Washer (4) #130 - TJ 0-8" Track Bar Bracket Hardware (1) □ ½-20 x 2 hex bolt, gr8 (1) □ ½-20 nylock nut, gr8 (1) □ ½-20 nylock nut, gr8 (1) □ 3/8-16 x 2 hex bolt, gr8 (1) □ 3/8-16 sy by washer (2) □ 1/2" Tapered sleeve 95043 (1) #146 TJ 0-4 SS Brake Line Set (1) □ Front brake hose 88144 (2) □ Rear brake hose 88145 (1) □ Brake hose mounting brkt 91114 (3) □ #10 x 1 self-drilling screw (6) □ Brake Hose clip BQ3052 (3) □ Copper washer BQ3858 (4)                                                                                                                                                                                                                                                                                                                                                                                                                                                                                                                                                                                                                                                                                                                                                                                                                                                                                                                                                                                                                                                                       |                                              |
| □ Adjustable front upper control arm 99068 (2) □ Front UCA Threaded Male End 99067 (2) □ 1-14 Jam Nut (2) □ Bushing installed (2) □ Adjustable rear upper control arm 99069 (2) □ Rear UCA Threaded Male End 99063 (2) □ 1-14 Jam Nut (2) □ Bushing installed (4) #11 - Brake Line Relocation Hardware (1) □ 1/4x1 Self drilling sheet metal screw (2) #60 - Rear Sway Bar Link Hardware (1) □ 3/4" hourglass bushings 94025BK-01 (4) □ 10mm Sway bar bolt sleeves 92037 (4) □ M10 x 60 Sway bar link bolt (4) □ M10 X 1.5 Hex nut (4) □ 7/16 USS Washer (4) #130 - TJ 0-8" Track Bar Bracket Hardware (1) □ ½-20 x 2 hex bolt, gr8 (1) □ ½-20 nylock nut, gr8 (1) □ ½-20 nylock nut, gr8 (1) □ 3/8-16 x 2 hex bolt, gr8 (1) □ 3/8-16 sy bosh sher (2) □ 1/2" Tapered sleeve 95043 (1) #146 TJ 0-4 SS Brake Line Set (1) □ Front brake hose 88144 (2) □ Rear brake hose 88145 (1) □ Brake hose mounting brkt 91114 (3) □ #10 x 1 self-drilling screw (6) □ Brake Hose clip BQ3052 (3) □ Copper washer BQ3858 (4)                                                                                                                                                                                                                                                                                                                                                                                                                                                                                                                                                                                                                                                                                                                                                                                                                                                                                                                                                                                                                                                                                                              | ☐ Rear Sway Bar Link, 10.75" 92146 (2)       |
| □ 1-14 Jam Nut (2) □ Bushing installed (2) □ Adjustable rear upper control arm 99069 (2) □ Rear UCA Threaded Male End 99063 (2) □ 1-14 Jam Nut (2) □ Bushing installed (4) #11 - Brake Line Relocation Hardware (1) □ 1/4x1 Self drilling sheet metal screw (2) #60 - Rear Sway Bar Link Hardware (1) □ 3/4" hourglass bushings 94025BK-01 (4) □ 10mm Sway bar bolt sleeves 92037 (4) □ M10 x 60 Sway bar link bolt (4) □ M10 X 1.5 Hex nut (4) □ 7/16 USS Washer (4) #130 - TJ 0-8" Track Bar Bracket Hardware (1) □ ½-20 x 2 hex bolt, gr8 (1) □ ½-20 nylock nut, gr8 (1) □ 3/8-16 x 2 hex bolt, gr8 (1) □ 3/8-16 nylock nut, gr8 (1) □ 3/8 USS washer (2) □ 1/2" Tapered sleeve 95043 (1) #146 TJ 0-4 SS Brake Line Set (1) □ Front brake hose 88144 (2) □ Rear brake hose 88145 (1) □ Brake hose mounting brkt 91114 (3) □ #10 x 1 self-drilling screw (6) □ Brake Hose clip BQ3052 (3) □ Copper washer BQ3858 (4)                                                                                                                                                                                                                                                                                                                                                                                                                                                                                                                                                                                                                                                                                                                                                                                                                                                                                                                                                                                                                                                                                                                                                                                                        | Adjustable front upper control arm 99068 (2) |
| □ Bushing installed (2) □ Adjustable rear upper control arm 99069 (2) □ Rear UCA Threaded Male End 99063 (2) □ 1-14 Jam Nut (2) □ Bushing installed (4) #11 - Brake Line Relocation Hardware (1) □ 1/4x1 Self drilling sheet metal screw (2) #60 - Rear Sway Bar Link Hardware (1) □ 3/4" hourglass bushings 94025BK-01 (4) □ 10mm Sway bar bolt sleeves 92037 (4) □ M10 x 60 Sway bar link bolt (4) □ M10 X 1.5 Hex nut (4) □ 7/16 USS Washer (4) #130 - TJ 0-8" Track Bar Bracket Hardware (1) □ ½-20 x 2 hex bolt, gr8 (1) □ ½-20 x 2 hex bolt, gr8 (1) □ ½-20 nylock nut, gr8 (1) □ 3/8-16 x 2 hex bolt, gr8 (1) □ 3/8-16 nylock nut, gr8 (1) □ 3/8 USS washer (2) □ 1/2" Tapered sleeve 95043 (1) #146 TJ 0-4 SS Brake Line Set (1) □ Front brake hose 88144 (2) □ Rear brake hose mounting brkt 91114 (3) □ #10 x 1 self-drilling screw (6) □ Brake Hose clip BQ3052 (3) □ Copper washer BQ3858 (4)                                                                                                                                                                                                                                                                                                                                                                                                                                                                                                                                                                                                                                                                                                                                                                                                                                                                                                                                                                                                                                                                                                                                                                                                                     | ☐ Front UCA Threaded Male End 99067 (2)      |
| □ Bushing installed (2) □ Adjustable rear upper control arm 99069 (2) □ Rear UCA Threaded Male End 99063 (2) □ 1-14 Jam Nut (2) □ Bushing installed (4) #11 - Brake Line Relocation Hardware (1) □ 1/4x1 Self drilling sheet metal screw (2) #60 - Rear Sway Bar Link Hardware (1) □ 3/4" hourglass bushings 94025BK-01 (4) □ 10mm Sway bar bolt sleeves 92037 (4) □ M10 x 60 Sway bar link bolt (4) □ M10 X 1.5 Hex nut (4) □ 7/16 USS Washer (4) #130 - TJ 0-8" Track Bar Bracket Hardware (1) □ ½-20 x 2 hex bolt, gr8 (1) □ ½-20 x 2 hex bolt, gr8 (1) □ ½-20 nylock nut, gr8 (1) □ 3/8-16 x 2 hex bolt, gr8 (1) □ 3/8-16 nylock nut, gr8 (1) □ 3/8 USS washer (2) □ 1/2" Tapered sleeve 95043 (1) #146 TJ 0-4 SS Brake Line Set (1) □ Front brake hose 88144 (2) □ Rear brake hose mounting brkt 91114 (3) □ #10 x 1 self-drilling screw (6) □ Brake Hose clip BQ3052 (3) □ Copper washer BQ3858 (4)                                                                                                                                                                                                                                                                                                                                                                                                                                                                                                                                                                                                                                                                                                                                                                                                                                                                                                                                                                                                                                                                                                                                                                                                                     | ☐ 1-14 Jam Nut (2)                           |
| □ Rear UCA Threaded Male End 99063 (2) □ 1-14 Jam Nut (2) □ Bushing installed (4) #11 - Brake Line Relocation Hardware (1) □ 1/4x1 Self drilling sheet metal screw (2) #60 - Rear Sway Bar Link Hardware (1) □ 3/4" hourglass bushings 94025BK-01 (4) □ 10mm Sway bar bolt sleeves 92037 (4) □ M10 x 60 Sway bar link bolt (4) □ M10 X 1.5 Hex nut (4) □ 7/16 USS Washer (4) #130 - TJ 0-8" Track Bar Bracket Hardware (1) □ ½-20 x 2 hex bolt, gr8 (1) □ ½-20 nylock nut, gr8 (1) □ 3/8-16 x 2 hex bolt, gr8 (1) □ 3/8-16 x 2 hex bolt, gr8 (1) □ 3/8-16 rylock nut, gr8 (1) □ 3/8 USS washer (2) □ 1/2" Tapered sleeve 95043 (1) #146 TJ 0-4 SS Brake Line Set (1) □ Front brake hose 88144 (2) □ Rear brake hose 88145 (1) □ Brake hose mounting brkt 91114 (3) □ #10 x 1 self-drilling screw (6) □ Brake Hose clip BQ3052 (3) □ Copper washer BQ3858 (4)                                                                                                                                                                                                                                                                                                                                                                                                                                                                                                                                                                                                                                                                                                                                                                                                                                                                                                                                                                                                                                                                                                                                                                                                                                                                  |                                              |
| □ Rear UCA Threaded Male End 99063 (2) □ 1-14 Jam Nut (2) □ Bushing installed (4) #11 - Brake Line Relocation Hardware (1) □ 1/4x1 Self drilling sheet metal screw (2) #60 - Rear Sway Bar Link Hardware (1) □ 3/4" hourglass bushings 94025BK-01 (4) □ 10mm Sway bar bolt sleeves 92037 (4) □ M10 x 60 Sway bar link bolt (4) □ M10 X 1.5 Hex nut (4) □ 7/16 USS Washer (4) #130 - TJ 0-8" Track Bar Bracket Hardware (1) □ ½-20 x 2 hex bolt, gr8 (1) □ ½-20 nylock nut, gr8 (1) □ 3/8-16 x 2 hex bolt, gr8 (1) □ 3/8-16 x 2 hex bolt, gr8 (1) □ 3/8-16 rylock nut, gr8 (1) □ 3/8 USS washer (2) □ 1/2" Tapered sleeve 95043 (1) #146 TJ 0-4 SS Brake Line Set (1) □ Front brake hose 88144 (2) □ Rear brake hose 88145 (1) □ Brake hose mounting brkt 91114 (3) □ #10 x 1 self-drilling screw (6) □ Brake Hose clip BQ3052 (3) □ Copper washer BQ3858 (4)                                                                                                                                                                                                                                                                                                                                                                                                                                                                                                                                                                                                                                                                                                                                                                                                                                                                                                                                                                                                                                                                                                                                                                                                                                                                  | Adjustable rear upper control arm 99069 (2)  |
| □ Bushing installed (4)  #11 - Brake Line Relocation Hardware (1) □ 1/4x1 Self drilling sheet metal screw (2)  #60 - Rear Sway Bar Link Hardware (1) □ 3/4" hourglass bushings 94025BK-01 (4) □ 10mm Sway bar bolt sleeves 92037 (4) □ M10 x 60 Sway bar link bolt (4) □ M10 X 1.5 Hex nut (4) □ 7/16 USS Washer (4)  #130 - TJ 0-8" Track Bar Bracket Hardware (1) □ ½-20 x 2 hex bolt, gr8 (1) □ ½-20 nylock nut, gr8 (1) □ 3/8-16 x 2 hex bolt, gr8 (1) □ 3/8-16 nylock nut, gr8 (1) □ 3/8 USS washer (2) □ 1/2" Tapered sleeve 95043 (1)  #146 TJ 0-4 SS Brake Line Set (1) □ Front brake hose 88144 (2) □ Rear brake hose 88145 (1) □ Brake hose mounting brkt 91114 (3) □ #10 x 1 self-drilling screw (6) □ Brake Hose clip BQ3052 (3) □ Copper washer BQ3858 (4)                                                                                                                                                                                                                                                                                                                                                                                                                                                                                                                                                                                                                                                                                                                                                                                                                                                                                                                                                                                                                                                                                                                                                                                                                                                                                                                                                       | :                                            |
| □ Bushing installed (4)  #11 - Brake Line Relocation Hardware (1) □ 1/4x1 Self drilling sheet metal screw (2)  #60 - Rear Sway Bar Link Hardware (1) □ 3/4" hourglass bushings 94025BK-01 (4) □ 10mm Sway bar bolt sleeves 92037 (4) □ M10 x 60 Sway bar link bolt (4) □ M10 X 1.5 Hex nut (4) □ 7/16 USS Washer (4)  #130 - TJ 0-8" Track Bar Bracket Hardware (1) □ ½-20 x 2 hex bolt, gr8 (1) □ ½-20 nylock nut, gr8 (1) □ 3/8-16 x 2 hex bolt, gr8 (1) □ 3/8-16 nylock nut, gr8 (1) □ 3/8-16 rylock nut, gr8 (1) □ 3/8-1 | ☐ 1-14 Jam Nut (2)                           |
| ☐ 1/4x1 Self drilling sheet metal screw (2) #60 - Rear Sway Bar Link Hardware (1) ☐ 3/4" hourglass bushings 94025BK-01 (4) ☐ 10mm Sway bar bolt sleeves 92037 (4) ☐ M10 x 60 Sway bar link bolt (4) ☐ M10 X 1.5 Hex nut (4) ☐ 7/16 USS Washer (4) #130 - TJ 0-8" Track Bar Bracket Hardware (1) ☐ ½-20 x 2 hex bolt, gr8 (1) ☐ ½-20 x 2 hex bolt, gr8 (1) ☐ ½-20 nylock nut, gr8 (1) ☐ 3/8-16 x 2 hex bolt, gr8 (1) ☐ 3/8-16 nylock nut, gr8 (1) ☐ 3/8 USS washer (2) ☐ 1/2" Tapered sleeve 95043 (1) #146 TJ 0-4 SS Brake Line Set (1) ☐ Front brake hose 88144 (2) ☐ Rear brake hose mounting brkt 91114 (3) ☐ #10 x 1 self-drilling screw (6) ☐ Brake Hose clip BQ3052 (3) ☐ Copper washer BQ3858 (4)                                                                                                                                                                                                                                                                                                                                                                                                                                                                                                                                                                                                                                                                                                                                                                                                                                                                                                                                                                                                                                                                                                                                                                                                                                                                                                                                                                                                                      | ☐ Bushing installed (4)                      |
| #60 - Rear Sway Bar Link Hardware (1)  3/4" hourglass bushings 94025BK-01 (4)  10mm Sway bar bolt sleeves 92037 (4)  M10 x 60 Sway bar link bolt (4)  M10 X 1.5 Hex nut (4)  7/16 USS Washer (4)  #130 - TJ 0-8" Track Bar Bracket Hardware (1)  ½-20 x 2 hex bolt, gr8 (1)  ½-20 nylock nut, gr8 (1)  3/8-16 x 2 hex bolt, gr8 (1)  3/8-16 nylock nut, gr8 (1)  3/8 USS washer (2)  1/2" Tapered sleeve 95043 (1)  #146 TJ 0-4 SS Brake Line Set (1)  Front brake hose 88144 (2)  Rear brake hose mounting brkt 91114 (3)  #10 x 1 self-drilling screw (6)  Brake Hose clip BQ3052 (3)  Copper washer BQ3858 (4)                                                                                                                                                                                                                                                                                                                                                                                                                                                                                                                                                                                                                                                                                                                                                                                                                                                                                                                                                                                                                                                                                                                                                                                                                                                                                                                                                                                                                                                                                                             |                                              |
| □ 3/4" hourglass bushings 94025BK-01 (4) □ 10mm Sway bar bolt sleeves 92037 (4) □ M10 x 60 Sway bar link bolt (4) □ M10 X 1.5 Hex nut (4) □ 7/16 USS Washer (4)  #130 - TJ 0-8" Track Bar Bracket Hardware (1) □ ½-20 x 2 hex bolt, gr8 (1) □ ½-20 nylock nut, gr8 (1) □ 3/8-16 x 2 hex bolt, gr8 (1) □ 3/8-16 nylock nut, gr8 (1) □ 3/8 USS washer (2) □ 1/2" Tapered sleeve 95043 (1)  #146 TJ 0-4 SS Brake Line Set (1) □ Front brake hose 88144 (2) □ Rear brake hose 88145 (1) □ Brake hose mounting brkt 91114 (3) □ #10 x 1 self-drilling screw (6) □ Brake Hose clip BQ3052 (3) □ Copper washer BQ3858 (4)                                                                                                                                                                                                                                                                                                                                                                                                                                                                                                                                                                                                                                                                                                                                                                                                                                                                                                                                                                                                                                                                                                                                                                                                                                                                                                                                                                                                                                                                                                            | • • • • • • • • • • • • • • • • • • • •      |
| □ 10mm Sway bar bolt sleeves 92037 (4) □ M10 x 60 Sway bar link bolt (4) □ M10 X 1.5 Hex nut (4) □ 7/16 USS Washer (4)  #130 - TJ 0-8" Track Bar Bracket Hardware (1) □ ½-20 x 2 hex bolt, gr8 (1) □ ½-50 nylock nut, gr8 (1) □ 3/8-16 x 2 hex bolt, gr8 (1) □ 3/8-16 nylock nut, gr8 (1) □ 3/8 USS washer (2) □ 1/2" Tapered sleeve 95043 (1)  #146 TJ 0-4 SS Brake Line Set (1) □ Front brake hose 88144 (2) □ Rear brake hose 88145 (1) □ Brake hose mounting brkt 91114 (3) □ #10 x 1 self-drilling screw (6) □ Brake Hose clip BQ3052 (3) □ Copper washer BQ3858 (4)                                                                                                                                                                                                                                                                                                                                                                                                                                                                                                                                                                                                                                                                                                                                                                                                                                                                                                                                                                                                                                                                                                                                                                                                                                                                                                                                                                                                                                                                                                                                                     |                                              |
| <ul> <li>M10 x 60 Sway bar link bolt (4)</li> <li>M10 X 1.5 Hex nut (4)</li> <li>7/16 USS Washer (4)</li> <li>#130 - TJ 0-8" Track Bar Bracket Hardware (1)</li> <li>½-20 x 2 hex bolt, gr8 (1)</li> <li>½-20 nylock nut, gr8 (1)</li> <li>3/8-16 x 2 hex bolt, gr8 (1)</li> <li>3/8-16 nylock nut, gr8 (1)</li> <li>3/8 USS washer (2)</li> <li>1/2" Tapered sleeve 95043 (1)</li> <li>#146 TJ 0-4 SS Brake Line Set (1)</li> <li>Front brake hose 88144 (2)</li> <li>Rear brake hose 88145 (1)</li> <li>Brake hose mounting brkt 91114 (3)</li> <li>#10 x 1 self-drilling screw (6)</li> <li>Brake Hose clip BQ3052 (3)</li> <li>Copper washer BQ3858 (4)</li> </ul>                                                                                                                                                                                                                                                                                                                                                                                                                                                                                                                                                                                                                                                                                                                                                                                                                                                                                                                                                                                                                                                                                                                                                                                                                                                                                                                                                                                                                                                        | • • • • • • • • • • • • • • • • • • • •      |
| <ul> <li>M10 X 1.5 Hex nut (4)</li> <li>7/16 USS Washer (4)</li> <li>#130 - TJ 0-8" Track Bar Bracket Hardware (1)</li> <li>½-20 x 2 hex bolt, gr8 (1)</li> <li>½-20 nylock nut, gr8 (1)</li> <li>3/8-16 x 2 hex bolt, gr8 (1)</li> <li>3/8-16 nylock nut, gr8 (1)</li> <li>3/8 USS washer (2)</li> <li>1/2" Tapered sleeve 95043 (1)</li> <li>#146 TJ 0-4 SS Brake Line Set (1)</li> <li>Front brake hose 88144 (2)</li> <li>Rear brake hose 88145 (1)</li> <li>Brake hose mounting brkt 91114 (3)</li> <li>#10 x 1 self-drilling screw (6)</li> <li>Brake Hose clip BQ3052 (3)</li> <li>Copper washer BQ3858 (4)</li> </ul>                                                                                                                                                                                                                                                                                                                                                                                                                                                                                                                                                                                                                                                                                                                                                                                                                                                                                                                                                                                                                                                                                                                                                                                                                                                                                                                                                                                                                                                                                                 |                                              |
| ☐ 7/16 USS Washer (4)  #130 - TJ 0-8" Track Bar Bracket Hardware (1)  ☐ ½-20 x 2 hex bolt, gr8 (1)  ☐ ½-20 nylock nut, gr8 (1)  ☐ 3/8-16 x 2 hex bolt, gr8 (1)  ☐ 3/8-16 nylock nut, gr8 (1)  ☐ 3/8 USS washer (2)  ☐ 1/2" Tapered sleeve 95043 (1)  #146 TJ 0-4 SS Brake Line Set (1)  ☐ Front brake hose 88144 (2)  ☐ Rear brake hose 88145 (1)  ☐ Brake hose mounting brkt 91114 (3)  ☐ #10 x 1 self-drilling screw (6)  ☐ Brake Hose clip BQ3052 (3)  ☐ Copper washer BQ3858 (4)                                                                                                                                                                                                                                                                                                                                                                                                                                                                                                                                                                                                                                                                                                                                                                                                                                                                                                                                                                                                                                                                                                                                                                                                                                                                                                                                                                                                                                                                                                                                                                                                                                          |                                              |
| #130 - TJ 0-8" Track Bar Bracket Hardware (1)  1/2-20 x 2 hex bolt, gr8 (1)  1/2 SAE hardened washer (2)  1/2-20 nylock nut, gr8 (1)  3/8-16 x 2 hex bolt, gr8 (1)  3/8-16 nylock nut, gr8 (1)  3/8 USS washer (2)  1/2" Tapered sleeve 95043 (1)  #146 TJ 0-4 SS Brake Line Set (1)  Front brake hose 88144 (2)  Rear brake hose 88145 (1)  Brake hose mounting brkt 91114 (3)  #10 x 1 self-drilling screw (6)  Brake Hose clip BQ3052 (3)  Copper washer BQ3858 (4)                                                                                                                                                                                                                                                                                                                                                                                                                                                                                                                                                                                                                                                                                                                                                                                                                                                                                                                                                                                                                                                                                                                                                                                                                                                                                                                                                                                                                                                                                                                                                                                                                                                        |                                              |
| <ul> <li>½-20 x 2 hex bolt, gr8 (1)</li> <li>½ SAE hardened washer (2)</li> <li>½-20 nylock nut, gr8 (1)</li> <li>3/8-16 x 2 hex bolt, gr8 (1)</li> <li>3/8-16 nylock nut, gr8 (1)</li> <li>3/8 USS washer (2)</li> <li>1/2" Tapered sleeve 95043 (1)</li> <li>#146 TJ 0-4 SS Brake Line Set (1)</li> <li>Front brake hose 88144 (2)</li> <li>Rear brake hose 88145 (1)</li> <li>Brake hose mounting brkt 91114 (3)</li> <li>#10 x 1 self-drilling screw (6)</li> <li>Brake Hose clip BQ3052 (3)</li> <li>Copper washer BQ3858 (4)</li> </ul>                                                                                                                                                                                                                                                                                                                                                                                                                                                                                                                                                                                                                                                                                                                                                                                                                                                                                                                                                                                                                                                                                                                                                                                                                                                                                                                                                                                                                                                                                                                                                                                 | <u> </u>                                     |
| ☐ ½ SAE hardened washer (2) ☐ ½-20 nylock nut, gr8 (1) ☐ 3/8-16 x 2 hex bolt, gr8 (1) ☐ 3/8-16 nylock nut, gr8 (1) ☐ 3/8 USS washer (2) ☐ 1/2" Tapered sleeve 95043 (1) #146 TJ 0-4 SS Brake Line Set (1) ☐ Front brake hose 88144 (2) ☐ Rear brake hose 88145 (1) ☐ Brake hose mounting brkt 91114 (3) ☐ #10 x 1 self-drilling screw (6) ☐ Brake Hose clip BQ3052 (3) ☐ Copper washer BQ3858 (4)                                                                                                                                                                                                                                                                                                                                                                                                                                                                                                                                                                                                                                                                                                                                                                                                                                                                                                                                                                                                                                                                                                                                                                                                                                                                                                                                                                                                                                                                                                                                                                                                                                                                                                                             |                                              |
| □ 3/8 USS washer (2) □ 1/2" Tapered sleeve 95043 (1)  #146 TJ 0-4 SS Brake Line Set (1) □ Front brake hose 88144 (2) □ Rear brake hose 88145 (1) □ Brake hose mounting brkt 91114 (3) □ #10 x 1 self-drilling screw (6) □ Brake Hose clip BQ3052 (3) □ Copper washer BQ3858 (4)                                                                                                                                                                                                                                                                                                                                                                                                                                                                                                                                                                                                                                                                                                                                                                                                                                                                                                                                                                                                                                                                                                                                                                                                                                                                                                                                                                                                                                                                                                                                                                                                                                                                                                                                                                                                                                               |                                              |
| □ 3/8 USS washer (2) □ 1/2" Tapered sleeve 95043 (1)  #146 TJ 0-4 SS Brake Line Set (1) □ Front brake hose 88144 (2) □ Rear brake hose 88145 (1) □ Brake hose mounting brkt 91114 (3) □ #10 x 1 self-drilling screw (6) □ Brake Hose clip BQ3052 (3) □ Copper washer BQ3858 (4)                                                                                                                                                                                                                                                                                                                                                                                                                                                                                                                                                                                                                                                                                                                                                                                                                                                                                                                                                                                                                                                                                                                                                                                                                                                                                                                                                                                                                                                                                                                                                                                                                                                                                                                                                                                                                                               | ☐ 1/ 20 subsk sist are /4\                   |
| □ 3/8 USS washer (2) □ 1/2" Tapered sleeve 95043 (1)  #146 TJ 0-4 SS Brake Line Set (1) □ Front brake hose 88144 (2) □ Rear brake hose 88145 (1) □ Brake hose mounting brkt 91114 (3) □ #10 x 1 self-drilling screw (6) □ Brake Hose clip BQ3052 (3) □ Copper washer BQ3858 (4)                                                                                                                                                                                                                                                                                                                                                                                                                                                                                                                                                                                                                                                                                                                                                                                                                                                                                                                                                                                                                                                                                                                                                                                                                                                                                                                                                                                                                                                                                                                                                                                                                                                                                                                                                                                                                                               | ☐ /2-20 NYIOCK NUL, GIO (1)                  |
| □ 3/8 USS washer (2) □ 1/2" Tapered sleeve 95043 (1)  #146 TJ 0-4 SS Brake Line Set (1) □ Front brake hose 88144 (2) □ Rear brake hose 88145 (1) □ Brake hose mounting brkt 91114 (3) □ #10 x 1 self-drilling screw (6) □ Brake Hose clip BQ3052 (3) □ Copper washer BQ3858 (4)                                                                                                                                                                                                                                                                                                                                                                                                                                                                                                                                                                                                                                                                                                                                                                                                                                                                                                                                                                                                                                                                                                                                                                                                                                                                                                                                                                                                                                                                                                                                                                                                                                                                                                                                                                                                                                               | ☐ 3/8-16 X 2 Nex DOIT, gr8 (1)               |
| ☐ 1/2" Tapered sleeve 95043 (1)  #146 TJ 0-4 SS Brake Line Set (1)  ☐ Front brake hose 88144 (2)  ☐ Rear brake hose 88145 (1)  ☐ Brake hose mounting brkt 91114 (3)  ☐ #10 x 1 self-drilling screw (6)  ☐ Brake Hose clip BQ3052 (3)  ☐ Copper washer BQ3858 (4)                                                                                                                                                                                                                                                                                                                                                                                                                                                                                                                                                                                                                                                                                                                                                                                                                                                                                                                                                                                                                                                                                                                                                                                                                                                                                                                                                                                                                                                                                                                                                                                                                                                                                                                                                                                                                                                              |                                              |
| #146 TJ 0-4 SS Brake Line Set (1)  Front brake hose 88144 (2)  Rear brake hose 88145 (1)  Brake hose mounting brkt 91114 (3)  #10 x 1 self-drilling screw (6)  Brake Hose clip BQ3052 (3)  Copper washer BQ3858 (4)                                                                                                                                                                                                                                                                                                                                                                                                                                                                                                                                                                                                                                                                                                                                                                                                                                                                                                                                                                                                                                                                                                                                                                                                                                                                                                                                                                                                                                                                                                                                                                                                                                                                                                                                                                                                                                                                                                           | _                                            |
| ☐ Front brake hose 88144 (2) ☐ Rear brake hose 88145 (1) ☐ Brake hose mounting brkt 91114 (3) ☐ #10 x 1 self-drilling screw (6) ☐ Brake Hose clip BQ3052 (3) ☐ Copper washer BQ3858 (4)                                                                                                                                                                                                                                                                                                                                                                                                                                                                                                                                                                                                                                                                                                                                                                                                                                                                                                                                                                                                                                                                                                                                                                                                                                                                                                                                                                                                                                                                                                                                                                                                                                                                                                                                                                                                                                                                                                                                       | <u> </u>                                     |
| <ul> <li>□ Rear brake hose 88145 (1)</li> <li>□ Brake hose mounting brkt 91114 (3)</li> <li>□ #10 x 1 self-drilling screw (6)</li> <li>□ Brake Hose clip BQ3052 (3)</li> <li>□ Copper washer BQ3858 (4)</li> </ul>                                                                                                                                                                                                                                                                                                                                                                                                                                                                                                                                                                                                                                                                                                                                                                                                                                                                                                                                                                                                                                                                                                                                                                                                                                                                                                                                                                                                                                                                                                                                                                                                                                                                                                                                                                                                                                                                                                            |                                              |
| <ul> <li>□ Brake hose mounting brkt 91114 (3)</li> <li>□ #10 x 1 self-drilling screw (6)</li> <li>□ Brake Hose clip BQ3052 (3)</li> <li>□ Copper washer BQ3858 (4)</li> </ul>                                                                                                                                                                                                                                                                                                                                                                                                                                                                                                                                                                                                                                                                                                                                                                                                                                                                                                                                                                                                                                                                                                                                                                                                                                                                                                                                                                                                                                                                                                                                                                                                                                                                                                                                                                                                                                                                                                                                                 |                                              |
| <ul> <li>#10 x 1 self-drilling screw (6)</li> <li>Brake Hose clip BQ3052 (3)</li> <li>Copper washer BQ3858 (4)</li> </ul>                                                                                                                                                                                                                                                                                                                                                                                                                                                                                                                                                                                                                                                                                                                                                                                                                                                                                                                                                                                                                                                                                                                                                                                                                                                                                                                                                                                                                                                                                                                                                                                                                                                                                                                                                                                                                                                                                                                                                                                                     | Brake hose mounting brkt 91114 (3)           |
| ☐ Brake Hose clip BQ3052 (3) ☐ Copper washer BQ3858 (4)                                                                                                                                                                                                                                                                                                                                                                                                                                                                                                                                                                                                                                                                                                                                                                                                                                                                                                                                                                                                                                                                                                                                                                                                                                                                                                                                                                                                                                                                                                                                                                                                                                                                                                                                                                                                                                                                                                                                                                                                                                                                       | #10 x 1 self-drilling screw (6)              |
| Copper washer BQ3858 (4)                                                                                                                                                                                                                                                                                                                                                                                                                                                                                                                                                                                                                                                                                                                                                                                                                                                                                                                                                                                                                                                                                                                                                                                                                                                                                                                                                                                                                                                                                                                                                                                                                                                                                                                                                                                                                                                                                                                                                                                                                                                                                                      |                                              |
| ``                                                                                                                                                                                                                                                                                                                                                                                                                                                                                                                                                                                                                                                                                                                                                                                                                                                                                                                                                                                                                                                                                                                                                                                                                                                                                                                                                                                                                                                                                                                                                                                                                                                                                                                                                                                                                                                                                                                                                                                                                                                                                                                            | . ` ` ` ` ` `                                |
|                                                                                                                                                                                                                                                                                                                                                                                                                                                                                                                                                                                                                                                                                                                                                                                                                                                                                                                                                                                                                                                                                                                                                                                                                                                                                                                                                                                                                                                                                                                                                                                                                                                                                                                                                                                                                                                                                                                                                                                                                                                                                                                               |                                              |